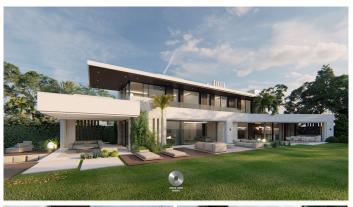

## HOUSE 5 BEDROOMS 5 BATHROOMS IN ESTEPONA

Estepona

REF# R4223905 - 5.900.000€

| 5    | 5     | 800 m² | 1111 m <sup>2</sup> |
|------|-------|--------|---------------------|
| Beds | Baths | Built  | Plot                |

Luxury villa with magnificent sea views in El Saladillo area This property has a wide variety of amenities with a higher level of quality, designed to meet and satisfy the most discerning tastes and requirement. Created using top quality finishings. Latest domotic system, under floor heating, Italian tiles and branded architectural lightings. COMFORTABLE LAYOUT IN A PRIVILEGED SETTING Open plan living and Rooftop terrace Spacious garden with fantastic mediterranean environment Large basement with playroom MAGNIFICENT VIEWS OVER THE SEA Just 5 minutes from Puerto Banus Attractive surroundings and prestigious golf course in exclusive urbanisation SATISFACTION GUARANTEED This beautiful property has a large open space with attention to every details and equipped with all comforts, it is an opportunity not to be missed