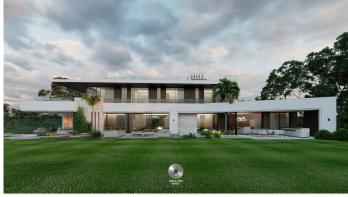

## HOUSE 5 BEDROOMS 5 BATHROOMS IN ESTEPONA

Estepona

REF# R4223905 - 5.900.000€

| 5    | 5     | 800 m² | 1111 m <sup>2</sup> |
|------|-------|--------|---------------------|
| Beds | Baths | Built  | Plot                |

Luxury villa with magnificent sea views in El Saladillo area This property has a wide variety of amenities with a higher level of quality, designed to meet and satisfy the most discerning tastes and requirement. Created using top quality finishings. Latest domotic system, under floor heating, Italian tiles and branded architectural lightings. COMFORTABLE LAYOUT IN A PRIVILEGED SETTING Open plan living and Rooftop terrace Spacious garden with fantastic mediterranean environment Large basement with playroom MAGNIFICENT VIEWS OVER THE SEA Just 5 minutes from Puerto Banus Attractive surroundings and prestigious golf course in exclusive urbanisation SATISFACTION GUARANTEED This beautiful property has a large open space with attention to every details and equipped with all comforts, it is an opportunity not to be missed