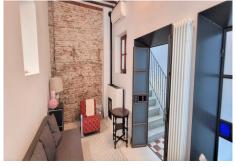

## HOUSE 4 BEDROOMS 3 BATHROOMS IN MÁLAGA CENTRO

Málaga Centro

REF# R4223695 - 1.600.000€

| 4    | 3     | 270 m² |
|------|-------|--------|
| Beds | Baths | Built  |

Beautiful restored 19th century house. For the reform, original materials from Malaga have been used, such as the cobblestones or the mud of the bathrooms and the original terrace of the tiles of Vélez Málaga. The fountain takes advantage of the freshness of the water and communicates with a wind tower that is on the terrace (original Iranian system) and thus lowers the interior temperature by several degrees. The whole house is heated with splits for hot and cold, it has gas radiators and two pellet fireplaces in the dining room and living room. Private pool on the upper terrace with glass floors. Hydraulic floors, some original and others made by hand. Kitchen with double induction and gas system and concrete floor. Views of the Alcazaba and endless peculiarities. The house has 4 bedrooms, 3 bathrooms, living room, kitchen. The house has four heights on the ground floor, there is the living room, the kitchen and a bathroom with a shower tray and inside there is a fountain with a vertical garden with pots that reaches the upper floor of the house. On the first floor there are two rooms that share a full bathroom. On the second floor there are two other rooms that share a full bathroom. On the solarium floor a beautiful terrace with a private pool. This magnificent house is located in the heart of Malaga.