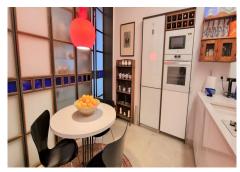

## HOUSE 4 BEDROOMS 3 BATHROOMS IN MÁLAGA CENTRO

Málaga Centro

REF# R4223695 - 1.600.000€

| 4    | 3     | 270 m² |
|------|-------|--------|
| Beds | Baths | Built  |

Beautiful restored 19th century house. For the reform, original materials from Malaga have been used, such as the cobblestones or the mud of the bathrooms and the original terrace of the tiles of Vélez Málaga. The fountain takes advantage of the freshness of the water and communicates with a wind tower that is on the terrace (original Iranian system) and thus lowers the interior temperature by several degrees. The whole house is heated with splits for hot and cold, it has gas radiators and two pellet fireplaces in the dining room and living room. Private pool on the upper terrace with glass floors. Hydraulic floors, some original and others made by hand. Kitchen with double induction and gas system and concrete floor. Views of the Alcazaba and endless peculiarities. The house has 4 bedrooms, 3 bathrooms, living room, kitchen. The house has four heights on the ground floor, there is the living room, the kitchen and a bathroom with a shower tray and inside there is a fountain with a vertical garden with pots that reaches the upper floor of the house. On the first floor there are two rooms that share a full bathroom. On the second floor there are two other rooms that share a full bathroom. On the solarium floor a beautiful terrace with a private pool. This magnificent house is located in the heart of Malaga.