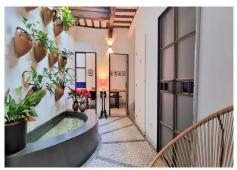

## HOUSE 4 BEDROOMS 3 BATHROOMS IN MÁLAGA CENTRO

Málaga Centro

REF# R4223695 - 1.600.000€

| 4    | 3     | 270 m² |
|------|-------|--------|
| Beds | Baths | Built  |

Beautiful restored 19th century house. For the reform, original materials from Malaga have been used, such as the cobblestones or the mud of the bathrooms and the original terrace of the tiles of Vélez Málaga. The fountain takes advantage of the freshness of the water and communicates with a wind tower that is on the terrace (original Iranian system) and thus lowers the interior temperature by several degrees. The whole house is heated with splits for hot and cold, it has gas radiators and two pellet fireplaces in the dining room and living room. Private pool on the upper terrace with glass floors. Hydraulic floors, some original and others made by hand. Kitchen with double induction and gas system and concrete floor. Views of the Alcazaba and endless peculiarities. The house has 4 bedrooms, 3 bathrooms, living room, kitchen. The house has four heights on the ground floor, there is the living room, the kitchen and a bathroom with a shower tray and inside there is a fountain with a vertical garden with pots that reaches the upper floor of the house. On the first floor there are two rooms that share a full bathroom. On the second floor there are two other rooms that share a full bathroom. On the solarium floor a beautiful terrace with a private pool. This magnificent house is located in the heart of Malaga.