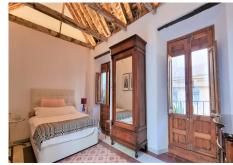

## HOUSE 4 BEDROOMS 3 BATHROOMS IN MÁLAGA CENTRO

Málaga Centro

REF# R4223695 - 1.600.000€

| 4    | 3     | 270 m² |
|------|-------|--------|
| Beds | Baths | Built  |

Beautiful restored 19th century house. For the reform, original materials from Malaga have been used, such as the cobblestones or the mud of the bathrooms and the original terrace of the tiles of Vélez Málaga. The fountain takes advantage of the freshness of the water and communicates with a wind tower that is on the terrace (original Iranian system) and thus lowers the interior temperature by several degrees. The whole house is heated with splits for hot and cold, it has gas radiators and two pellet fireplaces in the dining room and living room. Private pool on the upper terrace with glass floors. Hydraulic floors, some original and others made by hand. Kitchen with double induction and gas system and concrete floor. Views of the Alcazaba and endless peculiarities. The house has 4 bedrooms, 3 bathrooms, living room, kitchen. The house has four heights on the ground floor, there is the living room, the kitchen and a bathroom with a shower tray and inside there is a fountain with a vertical garden with pots that reaches the upper floor of the house. On the first floor there are two rooms that share a full bathroom. On the second floor there are two other rooms that share a full bathroom. On the solarium floor a beautiful terrace with a private pool. This magnificent house is located in the heart of Malaga.