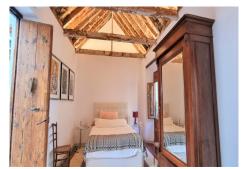

## HOUSE 4 BEDROOMS 3 BATHROOMS IN MÁLAGA CENTRO

Málaga Centro

REF# R4223695 - 1.600.000€

| 4    | 3     | 270 m² |
|------|-------|--------|
| Beds | Baths | Built  |

Beautiful restored 19th century house. For the reform, original materials from Malaga have been used, such as the cobblestones or the mud of the bathrooms and the original terrace of the tiles of Vélez Málaga. The fountain takes advantage of the freshness of the water and communicates with a wind tower that is on the terrace (original Iranian system) and thus lowers the interior temperature by several degrees. The whole house is heated with splits for hot and cold, it has gas radiators and two pellet fireplaces in the dining room and living room. Private pool on the upper terrace with glass floors. Hydraulic floors, some original and others made by hand. Kitchen with double induction and gas system and concrete floor. Views of the Alcazaba and endless peculiarities. The house has 4 bedrooms, 3 bathrooms, living room, kitchen. The house has four heights on the ground floor, there is the living room, the kitchen and a bathroom with a shower tray and inside there is a fountain with a vertical garden with pots that reaches the upper floor of the house. On the first floor there are two rooms that share a full bathroom. On the second floor there are two other rooms that share a full bathroom. On the solarium floor a beautiful terrace with a private pool. This magnificent house is located in the heart of Malaga.