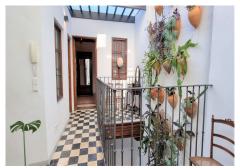

## HOUSE 4 BEDROOMS 3 BATHROOMS IN MÁLAGA CENTRO

Málaga Centro

REF# R4223695 - 1.600.000€

| 4    | 3     | 270 m² |
|------|-------|--------|
| Beds | Baths | Built  |

Beautiful restored 19th century house. For the reform, original materials from Malaga have been used, such as the cobblestones or the mud of the bathrooms and the original terrace of the tiles of Vélez Málaga. The fountain takes advantage of the freshness of the water and communicates with a wind tower that is on the terrace (original Iranian system) and thus lowers the interior temperature by several degrees. The whole house is heated with splits for hot and cold, it has gas radiators and two pellet fireplaces in the dining room and living room. Private pool on the upper terrace with glass floors. Hydraulic floors, some original and others made by hand. Kitchen with double induction and gas system and concrete floor. Views of the Alcazaba and endless peculiarities. The house has 4 bedrooms, 3 bathrooms, living room, kitchen. The house has four heights on the ground floor, there is the living room, the kitchen and a bathroom with a shower tray and inside there is a fountain with a vertical garden with pots that reaches the upper floor of the house. On the first floor there are two rooms that share a full bathroom. On the second floor there are two other rooms that share a full bathroom. On the solarium floor a beautiful terrace with a private pool. This magnificent house is located in the heart of Malaga.