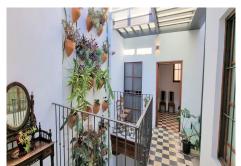

## HOUSE 4 BEDROOMS 3 BATHROOMS IN MÁLAGA CENTRO

Málaga Centro

REF# R4223695 - 1.600.000€

| 4    | 3     | 270 m² |
|------|-------|--------|
| Beds | Baths | Built  |

Beautiful restored 19th century house. For the reform, original materials from Malaga have been used, such as the cobblestones or the mud of the bathrooms and the original terrace of the tiles of Vélez Málaga. The fountain takes advantage of the freshness of the water and communicates with a wind tower that is on the terrace (original Iranian system) and thus lowers the interior temperature by several degrees. The whole house is heated with splits for hot and cold, it has gas radiators and two pellet fireplaces in the dining room and living room. Private pool on the upper terrace with glass floors. Hydraulic floors, some original and others made by hand. Kitchen with double induction and gas system and concrete floor. Views of the Alcazaba and endless peculiarities. The house has 4 bedrooms, 3 bathrooms, living room, kitchen. The house has four heights on the ground floor, there is the living room, the kitchen and a bathroom with a shower tray and inside there is a fountain with a vertical garden with pots that reaches the upper floor of the house. On the first floor there are two rooms that share a full bathroom. On the second floor there are two other rooms that share a full bathroom. On the solarium floor a beautiful terrace with a private pool. This magnificent house is located in the heart of Malaga.