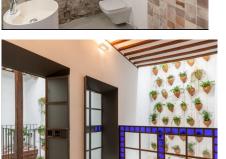

## HOUSE 4 BEDROOMS 3 BATHROOMS IN MÁLAGA CENTRO

Málaga Centro

REF# R4223695 - 1.600.000€

| 4    | 3     | 270 m² |
|------|-------|--------|
| Beds | Baths | Built  |

Beautiful restored 19th century house. For the reform, original materials from Malaga have been used, such as the cobblestones or the mud of the bathrooms and the original terrace of the tiles of Vélez Málaga. The fountain takes advantage of the freshness of the water and communicates with a wind tower that is on the terrace (original Iranian system) and thus lowers the interior temperature by several degrees. The whole house is heated with splits for hot and cold, it has gas radiators and two pellet fireplaces in the dining room and living room. Private pool on the upper terrace with glass floors. Hydraulic floors, some original and others made by hand. Kitchen with double induction and gas system and concrete floor. Views of the Alcazaba and endless peculiarities. The house has 4 bedrooms, 3 bathrooms, living room, kitchen. The house has four heights on the ground floor, there is the living room, the kitchen and a bathroom with a shower tray and inside there is a fountain with a vertical garden with pots that reaches the upper floor of the house. On the first floor there are two rooms that share a full bathroom. On the second floor there are two other rooms that share a full bathroom. On the solarium floor a beautiful terrace with a private pool. This magnificent house is located in the heart of Malaga.