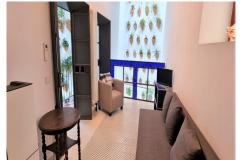

## HOUSE 4 BEDROOMS 3 BATHROOMS IN MÁLAGA CENTRO

Málaga Centro

REF# R4223695 - 1.600.000€

| 4    | 3     | 270 m² |
|------|-------|--------|
| Beds | Baths | Built  |

Beautiful restored 19th century house. For the reform, original materials from Malaga have been used, such as the cobblestones or the mud of the bathrooms and the original terrace of the tiles of Vélez Málaga. The fountain takes advantage of the freshness of the water and communicates with a wind tower that is on the terrace (original Iranian system) and thus lowers the interior temperature by several degrees. The whole house is heated with splits for hot and cold, it has gas radiators and two pellet fireplaces in the dining room and living room. Private pool on the upper terrace with glass floors. Hydraulic floors, some original and others made by hand. Kitchen with double induction and gas system and concrete floor. Views of the Alcazaba and endless peculiarities. The house has 4 bedrooms, 3 bathrooms, living room, kitchen. The house has four heights on the ground floor, there is the living room, the kitchen and a bathroom with a shower tray and inside there is a fountain with a vertical garden with pots that reaches the upper floor of the house. On the first floor there are two rooms that share a full bathroom. On the second floor there are two other rooms that share a full bathroom. On the solarium floor a beautiful terrace with a private pool. This magnificent house is located in the heart of Malaga.