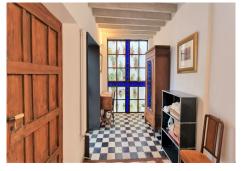

## HOUSE 4 BEDROOMS 3 BATHROOMS IN MÁLAGA CENTRO

Málaga Centro

REF# R4223695 - 1.600.000€

| 4    | 3     | 270 m² |
|------|-------|--------|
| Beds | Baths | Built  |

Beautiful restored 19th century house. For the reform, original materials from Malaga have been used, such as the cobblestones or the mud of the bathrooms and the original terrace of the tiles of Vélez Málaga. The fountain takes advantage of the freshness of the water and communicates with a wind tower that is on the terrace (original Iranian system) and thus lowers the interior temperature by several degrees. The whole house is heated with splits for hot and cold, it has gas radiators and two pellet fireplaces in the dining room and living room. Private pool on the upper terrace with glass floors. Hydraulic floors, some original and others made by hand. Kitchen with double induction and gas system and concrete floor. Views of the Alcazaba and endless peculiarities. The house has 4 bedrooms, 3 bathrooms, living room, kitchen. The house has four heights on the ground floor, there is the living room, the kitchen and a bathroom with a shower tray and inside there is a fountain with a vertical garden with pots that reaches the upper floor of the house. On the first floor there are two rooms that share a full bathroom. On the second floor there are two other rooms that share a full bathroom. On the solarium floor a beautiful terrace with a private pool. This magnificent house is located in the heart of Malaga.