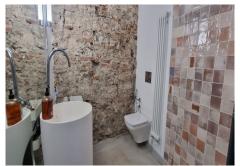

## HOUSE 4 BEDROOMS 3 BATHROOMS IN MÁLAGA CENTRO

Málaga Centro

REF# R4223695 - 1.600.000€

| 4    | 3     | 270 m² |
|------|-------|--------|
| Beds | Baths | Built  |

Beautiful restored 19th century house. For the reform, original materials from Malaga have been used, such as the cobblestones or the mud of the bathrooms and the original terrace of the tiles of Vélez Málaga. The fountain takes advantage of the freshness of the water and communicates with a wind tower that is on the terrace (original Iranian system) and thus lowers the interior temperature by several degrees. The whole house is heated with splits for hot and cold, it has gas radiators and two pellet fireplaces in the dining room and living room. Private pool on the upper terrace with glass floors. Hydraulic floors, some original and others made by hand. Kitchen with double induction and gas system and concrete floor. Views of the Alcazaba and endless peculiarities. The house has 4 bedrooms, 3 bathrooms, living room, kitchen. The house has four heights on the ground floor, there is the living room, the kitchen and a bathroom with a shower tray and inside there is a fountain with a vertical garden with pots that reaches the upper floor of the house. On the first floor there are two rooms that share a full bathroom. On the second floor there are two other rooms that share a full bathroom. On the solarium floor a beautiful terrace with a private pool. This magnificent house is located in the heart of Malaga.