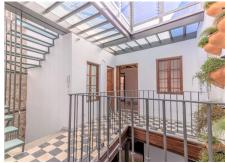

## HOUSE 4 BEDROOMS 3 BATHROOMS IN MÁLAGA CENTRO

Málaga Centro

REF# R4223695 - 1.600.000€

| 4    | 3     | 270 m² |
|------|-------|--------|
| Beds | Baths | Built  |

Beautiful restored 19th century house. For the reform, original materials from Malaga have been used, such as the cobblestones or the mud of the bathrooms and the original terrace of the tiles of Vélez Málaga. The fountain takes advantage of the freshness of the water and communicates with a wind tower that is on the terrace (original Iranian system) and thus lowers the interior temperature by several degrees. The whole house is heated with splits for hot and cold, it has gas radiators and two pellet fireplaces in the dining room and living room. Private pool on the upper terrace with glass floors. Hydraulic floors, some original and others made by hand. Kitchen with double induction and gas system and concrete floor. Views of the Alcazaba and endless peculiarities. The house has 4 bedrooms, 3 bathrooms, living room, kitchen. The house has four heights on the ground floor, there is the living room, the kitchen and a bathroom with a shower tray and inside there is a fountain with a vertical garden with pots that reaches the upper floor of the house. On the first floor there are two rooms that share a full bathroom. On the second floor there are two other rooms that share a full bathroom. On the solarium floor a beautiful terrace with a private pool. This magnificent house is located in the heart of Malaga.