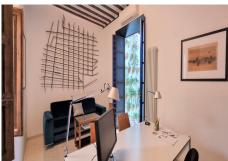

## HOUSE 4 BEDROOMS 3 BATHROOMS IN MÁLAGA CENTRO

Málaga Centro

REF# R4223695 - 1.600.000€

| 4    | 3     | 270 m² |
|------|-------|--------|
| Beds | Baths | Built  |

Beautiful restored 19th century house. For the reform, original materials from Malaga have been used, such as the cobblestones or the mud of the bathrooms and the original terrace of the tiles of Vélez Málaga. The fountain takes advantage of the freshness of the water and communicates with a wind tower that is on the terrace (original Iranian system) and thus lowers the interior temperature by several degrees. The whole house is heated with splits for hot and cold, it has gas radiators and two pellet fireplaces in the dining room and living room. Private pool on the upper terrace with glass floors. Hydraulic floors, some original and others made by hand. Kitchen with double induction and gas system and concrete floor. Views of the Alcazaba and endless peculiarities. The house has 4 bedrooms, 3 bathrooms, living room, kitchen. The house has four heights on the ground floor, there is the living room, the kitchen and a bathroom with a shower tray and inside there is a fountain with a vertical garden with pots that reaches the upper floor of the house. On the first floor there are two rooms that share a full bathroom. On the second floor there are two other rooms that share a full bathroom. On the solarium floor a beautiful terrace with a private pool. This magnificent house is located in the heart of Malaga.