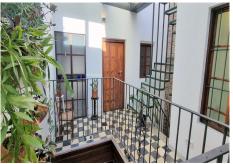

## HOUSE 4 BEDROOMS 3 BATHROOMS IN MÁLAGA CENTRO

Málaga Centro

REF# R4223695 - 1.600.000€

| 4    | 3     | 270 m² |
|------|-------|--------|
| Beds | Baths | Built  |

Beautiful restored 19th century house. For the reform, original materials from Malaga have been used, such as the cobblestones or the mud of the bathrooms and the original terrace of the tiles of Vélez Málaga. The fountain takes advantage of the freshness of the water and communicates with a wind tower that is on the terrace (original Iranian system) and thus lowers the interior temperature by several degrees. The whole house is heated with splits for hot and cold, it has gas radiators and two pellet fireplaces in the dining room and living room. Private pool on the upper terrace with glass floors. Hydraulic floors, some original and others made by hand. Kitchen with double induction and gas system and concrete floor. Views of the Alcazaba and endless peculiarities. The house has 4 bedrooms, 3 bathrooms, living room, kitchen. The house has four heights on the ground floor, there is the living room, the kitchen and a bathroom with a shower tray and inside there is a fountain with a vertical garden with pots that reaches the upper floor of the house. On the first floor there are two rooms that share a full bathroom. On the second floor there are two other rooms that share a full bathroom. On the solarium floor a beautiful terrace with a private pool. This magnificent house is located in the heart of Malaga.