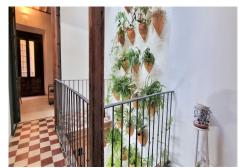

## HOUSE 4 BEDROOMS 3 BATHROOMS IN MÁLAGA CENTRO

Málaga Centro

REF# R4223695 - 1.600.000€

| 4    | 3     | 270 m² |
|------|-------|--------|
| Beds | Baths | Built  |

Beautiful restored 19th century house. For the reform, original materials from Malaga have been used, such as the cobblestones or the mud of the bathrooms and the original terrace of the tiles of Vélez Málaga. The fountain takes advantage of the freshness of the water and communicates with a wind tower that is on the terrace (original Iranian system) and thus lowers the interior temperature by several degrees. The whole house is heated with splits for hot and cold, it has gas radiators and two pellet fireplaces in the dining room and living room. Private pool on the upper terrace with glass floors. Hydraulic floors, some original and others made by hand. Kitchen with double induction and gas system and concrete floor. Views of the Alcazaba and endless peculiarities. The house has 4 bedrooms, 3 bathrooms, living room, kitchen. The house has four heights on the ground floor, there is the living room, the kitchen and a bathroom with a shower tray and inside there is a fountain with a vertical garden with pots that reaches the upper floor of the house. On the first floor there are two rooms that share a full bathroom. On the second floor there are two other rooms that share a full bathroom. On the solarium floor a beautiful terrace with a private pool. This magnificent house is located in the heart of Malaga.