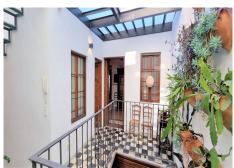

## HOUSE 4 BEDROOMS 3 BATHROOMS IN MÁLAGA CENTRO

Málaga Centro

REF# R4223695 - 1.600.000€

| 4    | 3     | 270 m² |
|------|-------|--------|
| Beds | Baths | Built  |

Beautiful restored 19th century house. For the reform, original materials from Malaga have been used, such as the cobblestones or the mud of the bathrooms and the original terrace of the tiles of Vélez Málaga. The fountain takes advantage of the freshness of the water and communicates with a wind tower that is on the terrace (original Iranian system) and thus lowers the interior temperature by several degrees. The whole house is heated with splits for hot and cold, it has gas radiators and two pellet fireplaces in the dining room and living room. Private pool on the upper terrace with glass floors. Hydraulic floors, some original and others made by hand. Kitchen with double induction and gas system and concrete floor. Views of the Alcazaba and endless peculiarities. The house has 4 bedrooms, 3 bathrooms, living room, kitchen. The house has four heights on the ground floor, there is the living room, the kitchen and a bathroom with a shower tray and inside there is a fountain with a vertical garden with pots that reaches the upper floor of the house. On the first floor there are two rooms that share a full bathroom. On the second floor there are two other rooms that share a full bathroom. On the solarium floor a beautiful terrace with a private pool. This magnificent house is located in the heart of Malaga.