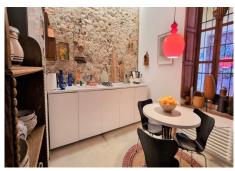

## HOUSE 4 BEDROOMS 3 BATHROOMS IN MÁLAGA CENTRO

Málaga Centro

REF# R4223695 - 1.600.000€

| 4    | 3     | 270 m² |
|------|-------|--------|
| Beds | Baths | Built  |

Beautiful restored 19th century house. For the reform, original materials from Malaga have been used, such as the cobblestones or the mud of the bathrooms and the original terrace of the tiles of Vélez Málaga. The fountain takes advantage of the freshness of the water and communicates with a wind tower that is on the terrace (original Iranian system) and thus lowers the interior temperature by several degrees. The whole house is heated with splits for hot and cold, it has gas radiators and two pellet fireplaces in the dining room and living room. Private pool on the upper terrace with glass floors. Hydraulic floors, some original and others made by hand. Kitchen with double induction and gas system and concrete floor. Views of the Alcazaba and endless peculiarities. The house has 4 bedrooms, 3 bathrooms, living room, kitchen. The house has four heights on the ground floor, there is the living room, the kitchen and a bathroom with a shower tray and inside there is a fountain with a vertical garden with pots that reaches the upper floor of the house. On the first floor there are two rooms that share a full bathroom. On the second floor there are two other rooms that share a full bathroom. On the solarium floor a beautiful terrace with a private pool. This magnificent house is located in the heart of Malaga.