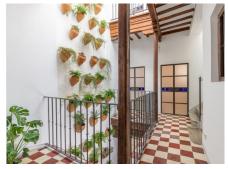

## HOUSE 4 BEDROOMS 3 BATHROOMS IN MÁLAGA CENTRO

Málaga Centro

REF# R4223695 - 1.600.000€

| 4    | 3     | 270 m² |
|------|-------|--------|
| Beds | Baths | Built  |

Beautiful restored 19th century house. For the reform, original materials from Malaga have been used, such as the cobblestones or the mud of the bathrooms and the original terrace of the tiles of Vélez Málaga. The fountain takes advantage of the freshness of the water and communicates with a wind tower that is on the terrace (original Iranian system) and thus lowers the interior temperature by several degrees. The whole house is heated with splits for hot and cold, it has gas radiators and two pellet fireplaces in the dining room and living room. Private pool on the upper terrace with glass floors. Hydraulic floors, some original and others made by hand. Kitchen with double induction and gas system and concrete floor. Views of the Alcazaba and endless peculiarities. The house has 4 bedrooms, 3 bathrooms, living room, kitchen. The house has four heights on the ground floor, there is the living room, the kitchen and a bathroom with a shower tray and inside there is a fountain with a vertical garden with pots that reaches the upper floor of the house. On the first floor there are two rooms that share a full bathroom. On the second floor there are two other rooms that share a full bathroom. On the solarium floor a beautiful terrace with a private pool. This magnificent house is located in the heart of Malaga.