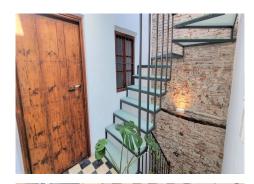

## HOUSE 4 BEDROOMS 3 BATHROOMS IN MÁLAGA CENTRO

Málaga Centro

REF# R4223695 - 1.600.000€

| 4    | 3     | 270 m² |
|------|-------|--------|
| Beds | Baths | Built  |

Beautiful restored 19th century house. For the reform, original materials from Malaga have been used, such as the cobblestones or the mud of the bathrooms and the original terrace of the tiles of Vélez Málaga. The fountain takes advantage of the freshness of the water and communicates with a wind tower that is on the terrace (original Iranian system) and thus lowers the interior temperature by several degrees. The whole house is heated with splits for hot and cold, it has gas radiators and two pellet fireplaces in the dining room and living room. Private pool on the upper terrace with glass floors. Hydraulic floors, some original and others made by hand. Kitchen with double induction and gas system and concrete floor. Views of the Alcazaba and endless peculiarities. The house has 4 bedrooms, 3 bathrooms, living room, kitchen. The house has four heights on the ground floor, there is the living room, the kitchen and a bathroom with a shower tray and inside there is a fountain with a vertical garden with pots that reaches the upper floor of the house. On the first floor there are two rooms that share a full bathroom. On the second floor there are two other rooms that share a full bathroom. On the solarium floor a beautiful terrace with a private pool. This magnificent house is located in the heart of Malaga.