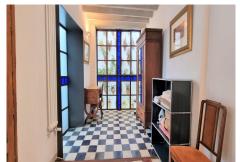

## HOUSE 4 BEDROOMS 3 BATHROOMS IN MÁLAGA CENTRO

Málaga Centro

REF# R4223695 - 1.600.000€

| 4    | 3     | 270 m² |
|------|-------|--------|
| Beds | Baths | Built  |

Beautiful restored 19th century house. For the reform, original materials from Malaga have been used, such as the cobblestones or the mud of the bathrooms and the original terrace of the tiles of Vélez Málaga. The fountain takes advantage of the freshness of the water and communicates with a wind tower that is on the terrace (original Iranian system) and thus lowers the interior temperature by several degrees. The whole house is heated with splits for hot and cold, it has gas radiators and two pellet fireplaces in the dining room and living room. Private pool on the upper terrace with glass floors. Hydraulic floors, some original and others made by hand. Kitchen with double induction and gas system and concrete floor. Views of the Alcazaba and endless peculiarities. The house has 4 bedrooms, 3 bathrooms, living room, kitchen. The house has four heights on the ground floor, there is the living room, the kitchen and a bathroom with a shower tray and inside there is a fountain with a vertical garden with pots that reaches the upper floor of the house. On the first floor there are two rooms that share a full bathroom. On the second floor there are two other rooms that share a full bathroom. On the solarium floor a beautiful terrace with a private pool. This magnificent house is located in the heart of Malaga.