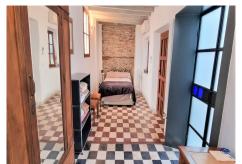

## HOUSE 4 BEDROOMS 3 BATHROOMS IN MÁLAGA CENTRO

Málaga Centro

REF# R4223695 - 1.600.000€

| 4    | 3     | 270 m² |
|------|-------|--------|
| Beds | Baths | Built  |

Beautiful restored 19th century house. For the reform, original materials from Malaga have been used, such as the cobblestones or the mud of the bathrooms and the original terrace of the tiles of Vélez Málaga. The fountain takes advantage of the freshness of the water and communicates with a wind tower that is on the terrace (original Iranian system) and thus lowers the interior temperature by several degrees. The whole house is heated with splits for hot and cold, it has gas radiators and two pellet fireplaces in the dining room and living room. Private pool on the upper terrace with glass floors. Hydraulic floors, some original and others made by hand. Kitchen with double induction and gas system and concrete floor. Views of the Alcazaba and endless peculiarities. The house has 4 bedrooms, 3 bathrooms, living room, kitchen. The house has four heights on the ground floor, there is the living room, the kitchen and a bathroom with a shower tray and inside there is a fountain with a vertical garden with pots that reaches the upper floor of the house. On the first floor there are two rooms that share a full bathroom. On the second floor there are two other rooms that share a full bathroom. On the solarium floor a beautiful terrace with a private pool. This magnificent house is located in the heart of Malaga.