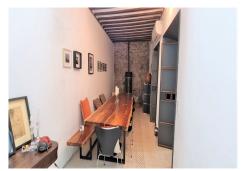

## HOUSE 4 BEDROOMS 3 BATHROOMS IN MÁLAGA CENTRO

Málaga Centro

REF# R4223695 - 1.600.000€

| 4    | 3     | 270 m² |
|------|-------|--------|
| Beds | Baths | Built  |

Beautiful restored 19th century house. For the reform, original materials from Malaga have been used, such as the cobblestones or the mud of the bathrooms and the original terrace of the tiles of Vélez Málaga. The fountain takes advantage of the freshness of the water and communicates with a wind tower that is on the terrace (original Iranian system) and thus lowers the interior temperature by several degrees. The whole house is heated with splits for hot and cold, it has gas radiators and two pellet fireplaces in the dining room and living room. Private pool on the upper terrace with glass floors. Hydraulic floors, some original and others made by hand. Kitchen with double induction and gas system and concrete floor. Views of the Alcazaba and endless peculiarities. The house has 4 bedrooms, 3 bathrooms, living room, kitchen. The house has four heights on the ground floor, there is the living room, the kitchen and a bathroom with a shower tray and inside there is a fountain with a vertical garden with pots that reaches the upper floor of the house. On the first floor there are two rooms that share a full bathroom. On the second floor there are two other rooms that share a full bathroom. On the solarium floor a beautiful terrace with a private pool. This magnificent house is located in the heart of Malaga.