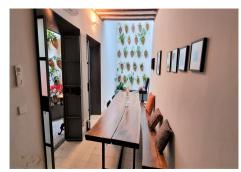

## HOUSE 4 BEDROOMS 3 BATHROOMS IN MÁLAGA CENTRO

Málaga Centro

REF# R4223695 - 1.600.000€

| 4    | 3     | 270 m² |
|------|-------|--------|
| Beds | Baths | Built  |

Beautiful restored 19th century house. For the reform, original materials from Malaga have been used, such as the cobblestones or the mud of the bathrooms and the original terrace of the tiles of Vélez Málaga. The fountain takes advantage of the freshness of the water and communicates with a wind tower that is on the terrace (original Iranian system) and thus lowers the interior temperature by several degrees. The whole house is heated with splits for hot and cold, it has gas radiators and two pellet fireplaces in the dining room and living room. Private pool on the upper terrace with glass floors. Hydraulic floors, some original and others made by hand. Kitchen with double induction and gas system and concrete floor. Views of the Alcazaba and endless peculiarities. The house has 4 bedrooms, 3 bathrooms, living room, kitchen. The house has four heights on the ground floor, there is the living room, the kitchen and a bathroom with a shower tray and inside there is a fountain with a vertical garden with pots that reaches the upper floor of the house. On the first floor there are two rooms that share a full bathroom. On the second floor there are two other rooms that share a full bathroom. On the solarium floor a beautiful terrace with a private pool. This magnificent house is located in the heart of Malaga.