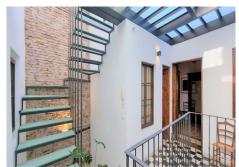

## HOUSE 4 BEDROOMS 3 BATHROOMS IN MÁLAGA CENTRO

Málaga Centro

REF# R4223695 - 1.600.000€

| 4    | 3     | 270 m² |
|------|-------|--------|
| Beds | Baths | Built  |

Beautiful restored 19th century house. For the reform, original materials from Malaga have been used, such as the cobblestones or the mud of the bathrooms and the original terrace of the tiles of Vélez Málaga. The fountain takes advantage of the freshness of the water and communicates with a wind tower that is on the terrace (original Iranian system) and thus lowers the interior temperature by several degrees. The whole house is heated with splits for hot and cold, it has gas radiators and two pellet fireplaces in the dining room and living room. Private pool on the upper terrace with glass floors. Hydraulic floors, some original and others made by hand. Kitchen with double induction and gas system and concrete floor. Views of the Alcazaba and endless peculiarities. The house has 4 bedrooms, 3 bathrooms, living room, kitchen. The house has four heights on the ground floor, there is the living room, the kitchen and a bathroom with a shower tray and inside there is a fountain with a vertical garden with pots that reaches the upper floor of the house. On the first floor there are two rooms that share a full bathroom. On the second floor there are two other rooms that share a full bathroom. On the solarium floor a beautiful terrace with a private pool. This magnificent house is located in the heart of Malaga.