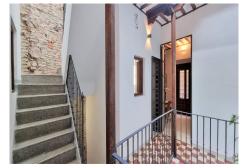

## HOUSE 4 BEDROOMS 3 BATHROOMS IN MÁLAGA CENTRO

Málaga Centro

REF# R4223695 - 1.600.000€

| 4    | 3     | 270 m² |
|------|-------|--------|
| Beds | Baths | Built  |

Beautiful restored 19th century house. For the reform, original materials from Malaga have been used, such as the cobblestones or the mud of the bathrooms and the original terrace of the tiles of Vélez Málaga. The fountain takes advantage of the freshness of the water and communicates with a wind tower that is on the terrace (original Iranian system) and thus lowers the interior temperature by several degrees. The whole house is heated with splits for hot and cold, it has gas radiators and two pellet fireplaces in the dining room and living room. Private pool on the upper terrace with glass floors. Hydraulic floors, some original and others made by hand. Kitchen with double induction and gas system and concrete floor. Views of the Alcazaba and endless peculiarities. The house has 4 bedrooms, 3 bathrooms, living room, kitchen. The house has four heights on the ground floor, there is the living room, the kitchen and a bathroom with a shower tray and inside there is a fountain with a vertical garden with pots that reaches the upper floor of the house. On the first floor there are two rooms that share a full bathroom. On the second floor there are two other rooms that share a full bathroom. On the solarium floor a beautiful terrace with a private pool. This magnificent house is located in the heart of Malaga.