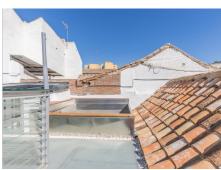

## HOUSE 4 BEDROOMS 3 BATHROOMS IN MÁLAGA CENTRO

Málaga Centro

REF# R4223695 - 1.600.000€

| 4    | 3     | 270 m² |
|------|-------|--------|
| Beds | Baths | Built  |

Beautiful restored 19th century house. For the reform, original materials from Malaga have been used, such as the cobblestones or the mud of the bathrooms and the original terrace of the tiles of Vélez Málaga. The fountain takes advantage of the freshness of the water and communicates with a wind tower that is on the terrace (original Iranian system) and thus lowers the interior temperature by several degrees. The whole house is heated with splits for hot and cold, it has gas radiators and two pellet fireplaces in the dining room and living room. Private pool on the upper terrace with glass floors. Hydraulic floors, some original and others made by hand. Kitchen with double induction and gas system and concrete floor. Views of the Alcazaba and endless peculiarities. The house has 4 bedrooms, 3 bathrooms, living room, kitchen. The house has four heights on the ground floor, there is the living room, the kitchen and a bathroom with a shower tray and inside there is a fountain with a vertical garden with pots that reaches the upper floor of the house. On the first floor there are two rooms that share a full bathroom. On the second floor there are two other rooms that share a full bathroom. On the solarium floor a beautiful terrace with a private pool. This magnificent house is located in the heart of Malaga.