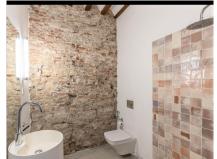

## HOUSE 4 BEDROOMS 3 BATHROOMS IN MÁLAGA CENTRO

Málaga Centro

REF# R4223695 - 1.600.000€

| 4    | 3     | 270 m² |
|------|-------|--------|
| Beds | Baths | Built  |

Beautiful restored 19th century house. For the reform, original materials from Malaga have been used, such as the cobblestones or the mud of the bathrooms and the original terrace of the tiles of Vélez Málaga. The fountain takes advantage of the freshness of the water and communicates with a wind tower that is on the terrace (original Iranian system) and thus lowers the interior temperature by several degrees. The whole house is heated with splits for hot and cold, it has gas radiators and two pellet fireplaces in the dining room and living room. Private pool on the upper terrace with glass floors. Hydraulic floors, some original and others made by hand. Kitchen with double induction and gas system and concrete floor. Views of the Alcazaba and endless peculiarities. The house has 4 bedrooms, 3 bathrooms, living room, kitchen. The house has four heights on the ground floor, there is the living room, the kitchen and a bathroom with a shower tray and inside there is a fountain with a vertical garden with pots that reaches the upper floor of the house. On the first floor there are two rooms that share a full bathroom. On the second floor there are two other rooms that share a full bathroom. On the solarium floor a beautiful terrace with a private pool. This magnificent house is located in the heart of Malaga.