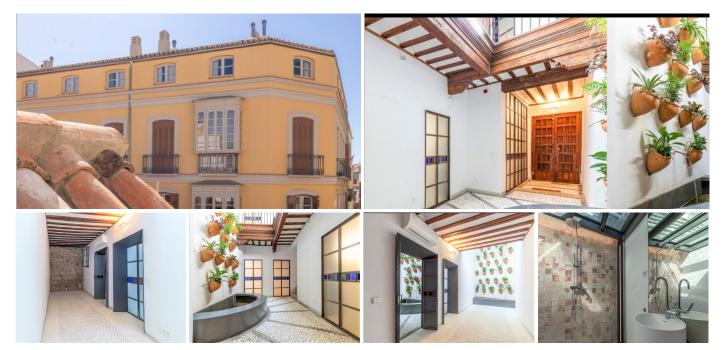

## HOUSE 4 BEDROOMS 3 BATHROOMS IN MÁLAGA CENTRO

Málaga Centro

REF# R4223695 - 1.600.000€

| 4    | 3     | 270 m² |
|------|-------|--------|
| Beds | Baths | Built  |

Beautiful restored 19th century house. For the reform, original materials from Malaga have been used, such as the cobblestones or the mud of the bathrooms and the original terrace of the tiles of Vélez Málaga. The fountain takes advantage of the freshness of the water and communicates with a wind tower that is on the terrace (original Iranian system) and thus lowers the interior temperature by several degrees. The whole house is heated with splits for hot and cold, it has gas radiators and two pellet fireplaces in the dining room and living room. Private pool on the upper terrace with glass floors. Hydraulic floors, some original and others made by hand. Kitchen with double induction and gas system and concrete floor. Views of the Alcazaba and endless peculiarities. The house has 4 bedrooms, 3 bathrooms, living room, kitchen. The house has four heights on the ground floor, there is the living room, the kitchen and a bathroom with a shower tray and inside there is a fountain with a vertical garden with pots that reaches the upper floor of the house. On the first floor there are two rooms that share a full bathroom. On the second floor there are two other rooms that share a full bathroom. On the solarium floor a beautiful terrace with a private pool. This magnificent house is located in the heart of Malaga.