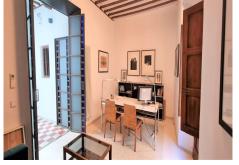

## HOUSE 4 BEDROOMS 3 BATHROOMS IN MÁLAGA CENTRO

Málaga Centro

REF# R4223695 - 1.600.000€

| 4    | 3     | 270 m² |
|------|-------|--------|
| Beds | Baths | Built  |

Beautiful restored 19th century house. For the reform, original materials from Malaga have been used, such as the cobblestones or the mud of the bathrooms and the original terrace of the tiles of Vélez Málaga. The fountain takes advantage of the freshness of the water and communicates with a wind tower that is on the terrace (original Iranian system) and thus lowers the interior temperature by several degrees. The whole house is heated with splits for hot and cold, it has gas radiators and two pellet fireplaces in the dining room and living room. Private pool on the upper terrace with glass floors. Hydraulic floors, some original and others made by hand. Kitchen with double induction and gas system and concrete floor. Views of the Alcazaba and endless peculiarities. The house has 4 bedrooms, 3 bathrooms, living room, kitchen. The house has four heights on the ground floor, there is the living room, the kitchen and a bathroom with a shower tray and inside there is a fountain with a vertical garden with pots that reaches the upper floor of the house. On the first floor there are two rooms that share a full bathroom. On the second floor there are two other rooms that share a full bathroom. On the solarium floor a beautiful terrace with a private pool. This magnificent house is located in the heart of Malaga.