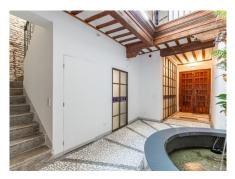

## HOUSE 4 BEDROOMS 3 BATHROOMS IN MÁLAGA CENTRO

Málaga Centro

REF# R4223695 - 1.600.000€

| 4    | 3     | 270 m² |
|------|-------|--------|
| Beds | Baths | Built  |

Beautiful restored 19th century house. For the reform, original materials from Malaga have been used, such as the cobblestones or the mud of the bathrooms and the original terrace of the tiles of Vélez Málaga. The fountain takes advantage of the freshness of the water and communicates with a wind tower that is on the terrace (original Iranian system) and thus lowers the interior temperature by several degrees. The whole house is heated with splits for hot and cold, it has gas radiators and two pellet fireplaces in the dining room and living room. Private pool on the upper terrace with glass floors. Hydraulic floors, some original and others made by hand. Kitchen with double induction and gas system and concrete floor. Views of the Alcazaba and endless peculiarities. The house has 4 bedrooms, 3 bathrooms, living room, kitchen. The house has four heights on the ground floor, there is the living room, the kitchen and a bathroom with a shower tray and inside there is a fountain with a vertical garden with pots that reaches the upper floor of the house. On the first floor there are two rooms that share a full bathroom. On the second floor there are two other rooms that share a full bathroom. On the solarium floor a beautiful terrace with a private pool. This magnificent house is located in the heart of Malaga.