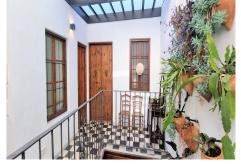

## HOUSE 4 BEDROOMS 3 BATHROOMS IN MÁLAGA CENTRO

Málaga Centro

REF# R4223695 - 1.600.000€

| 4    | 3     | 270 m² |
|------|-------|--------|
| Beds | Baths | Built  |

Beautiful restored 19th century house. For the reform, original materials from Malaga have been used, such as the cobblestones or the mud of the bathrooms and the original terrace of the tiles of Vélez Málaga. The fountain takes advantage of the freshness of the water and communicates with a wind tower that is on the terrace (original Iranian system) and thus lowers the interior temperature by several degrees. The whole house is heated with splits for hot and cold, it has gas radiators and two pellet fireplaces in the dining room and living room. Private pool on the upper terrace with glass floors. Hydraulic floors, some original and others made by hand. Kitchen with double induction and gas system and concrete floor. Views of the Alcazaba and endless peculiarities. The house has 4 bedrooms, 3 bathrooms, living room, kitchen. The house has four heights on the ground floor, there is the living room, the kitchen and a bathroom with a shower tray and inside there is a fountain with a vertical garden with pots that reaches the upper floor of the house. On the first floor there are two rooms that share a full bathroom. On the second floor there are two other rooms that share a full bathroom. On the solarium floor a beautiful terrace with a private pool. This magnificent house is located in the heart of Malaga.