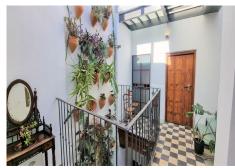

## HOUSE 4 BEDROOMS 3 BATHROOMS IN MÁLAGA CENTRO

Málaga Centro

REF# R4223695 - 1.600.000€

| 4    | 3     | 270 m² |
|------|-------|--------|
| Beds | Baths | Built  |

Beautiful restored 19th century house. For the reform, original materials from Malaga have been used, such as the cobblestones or the mud of the bathrooms and the original terrace of the tiles of Vélez Málaga. The fountain takes advantage of the freshness of the water and communicates with a wind tower that is on the terrace (original Iranian system) and thus lowers the interior temperature by several degrees. The whole house is heated with splits for hot and cold, it has gas radiators and two pellet fireplaces in the dining room and living room. Private pool on the upper terrace with glass floors. Hydraulic floors, some original and others made by hand. Kitchen with double induction and gas system and concrete floor. Views of the Alcazaba and endless peculiarities. The house has 4 bedrooms, 3 bathrooms, living room, kitchen. The house has four heights on the ground floor, there is the living room, the kitchen and a bathroom with a shower tray and inside there is a fountain with a vertical garden with pots that reaches the upper floor of the house. On the first floor there are two rooms that share a full bathroom. On the second floor there are two other rooms that share a full bathroom. On the solarium floor a beautiful terrace with a private pool. This magnificent house is located in the heart of Malaga.