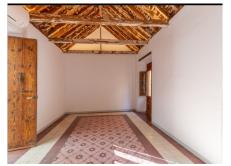

## HOUSE 4 BEDROOMS 3 BATHROOMS IN MÁLAGA CENTRO

Málaga Centro

REF# R4223695 - 1.600.000€

| 4    | 3     | 270 m² |
|------|-------|--------|
| Beds | Baths | Built  |

Beautiful restored 19th century house. For the reform, original materials from Malaga have been used, such as the cobblestones or the mud of the bathrooms and the original terrace of the tiles of Vélez Málaga. The fountain takes advantage of the freshness of the water and communicates with a wind tower that is on the terrace (original Iranian system) and thus lowers the interior temperature by several degrees. The whole house is heated with splits for hot and cold, it has gas radiators and two pellet fireplaces in the dining room and living room. Private pool on the upper terrace with glass floors. Hydraulic floors, some original and others made by hand. Kitchen with double induction and gas system and concrete floor. Views of the Alcazaba and endless peculiarities. The house has 4 bedrooms, 3 bathrooms, living room, kitchen. The house has four heights on the ground floor, there is the living room, the kitchen and a bathroom with a shower tray and inside there is a fountain with a vertical garden with pots that reaches the upper floor of the house. On the first floor there are two rooms that share a full bathroom. On the second floor there are two other rooms that share a full bathroom. On the solarium floor a beautiful terrace with a private pool. This magnificent house is located in the heart of Malaga.