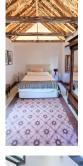

## HOUSE 4 BEDROOMS 3 BATHROOMS IN MÁLAGA CENTRO

Málaga Centro

REF# R4223695 - 1.600.000€

| 4    | 3     | 270 m² |
|------|-------|--------|
| Beds | Baths | Built  |

Beautiful restored 19th century house. For the reform, original materials from Malaga have been used, such as the cobblestones or the mud of the bathrooms and the original terrace of the tiles of Vélez Málaga. The fountain takes advantage of the freshness of the water and communicates with a wind tower that is on the terrace (original Iranian system) and thus lowers the interior temperature by several degrees. The whole house is heated with splits for hot and cold, it has gas radiators and two pellet fireplaces in the dining room and living room. Private pool on the upper terrace with glass floors. Hydraulic floors, some original and others made by hand. Kitchen with double induction and gas system and concrete floor. Views of the Alcazaba and endless peculiarities. The house has 4 bedrooms, 3 bathrooms, living room, kitchen. The house has four heights on the ground floor, there is the living room, the kitchen and a bathroom with a shower tray and inside there is a fountain with a vertical garden with pots that reaches the upper floor of the house. On the first floor there are two rooms that share a full bathroom. On the second floor there are two other rooms that share a full bathroom. On the solarium floor a beautiful terrace with a private pool. This magnificent house is located in the heart of Malaga.