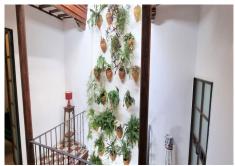

## HOUSE 4 BEDROOMS 3 BATHROOMS IN MÁLAGA CENTRO

Málaga Centro

REF# R4223695 - 1.600.000€

| 4    | 3     | 270 m² |
|------|-------|--------|
| Beds | Baths | Built  |

Beautiful restored 19th century house. For the reform, original materials from Malaga have been used, such as the cobblestones or the mud of the bathrooms and the original terrace of the tiles of Vélez Málaga. The fountain takes advantage of the freshness of the water and communicates with a wind tower that is on the terrace (original Iranian system) and thus lowers the interior temperature by several degrees. The whole house is heated with splits for hot and cold, it has gas radiators and two pellet fireplaces in the dining room and living room. Private pool on the upper terrace with glass floors. Hydraulic floors, some original and others made by hand. Kitchen with double induction and gas system and concrete floor. Views of the Alcazaba and endless peculiarities. The house has 4 bedrooms, 3 bathrooms, living room, kitchen. The house has four heights on the ground floor, there is the living room, the kitchen and a bathroom with a shower tray and inside there is a fountain with a vertical garden with pots that reaches the upper floor of the house. On the first floor there are two rooms that share a full bathroom. On the second floor there are two other rooms that share a full bathroom. On the solarium floor a beautiful terrace with a private pool. This magnificent house is located in the heart of Malaga.