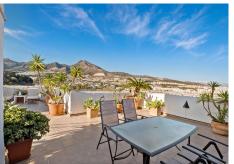

135 m² terrace with the possibility of installing a large jacuzzi or even a swimming pool. 2 private and covered parking spaces for parking. Magnificent Penthouse located in Benalmadena with 3 bedrooms and 2 bathrooms. Close to shops and the beach on foot. It consists of a living room opening onto the terrace with views of the mountains and the sea. The independent kitchen furnished and equipped with access to the terrace. There are 3 bedrooms and 2 bathrooms (the first shower and wc and the second en suite with bath and wc). Spacious and quiet apartment. Family apartment with sea view and large terrace (SAUNA 1 person on the terrace). Second floor with elevator, private landing to the apartment (no other neighbours). A private covered parking space. The heating system: reversible air conditioning. Double glazing carpentry. There is a community swimming pool and two padel courts in the residence.