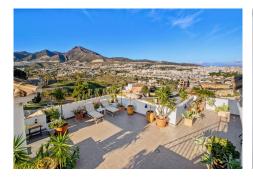

135 m² terrace with the possibility of installing a large jacuzzi or even a swimming pool. 2 private and covered parking spaces for parking. Magnificent Penthouse located in Benalmadena with 3 bedrooms and 2 bathrooms. Close to shops and the beach on foot. It consists of a living room opening onto the terrace with views of the mountains and the sea. The independent kitchen furnished and equipped with access to the terrace. There are 3 bedrooms and 2 bathrooms (the first shower and wc and the second en suite with bath and wc). Spacious and quiet apartment. Family apartment with sea view and large terrace (SAUNA 1 person on the terrace). Second floor with elevator, private landing to the apartment (no other neighbours). A private covered parking space. The heating system: reversible air conditioning. Double glazing carpentry. There is a community swimming pool and two padel courts in the residence.