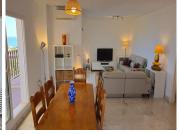

135 m² terrace with the possibility of installing a large jacuzzi or even a swimming pool. 2 private and covered parking spaces for parking. Magnificent Penthouse located in Benalmadena with 3 bedrooms and 2 bathrooms. Close to shops and the beach on foot. It consists of a living room opening onto the terrace with views of the mountains and the sea. The independent kitchen furnished and equipped with access to the terrace. There are 3 bedrooms and 2 bathrooms (the first shower and wc and the second en suite with bath and wc). Spacious and quiet apartment. Family apartment with sea view and large terrace (SAUNA 1 person on the terrace). Second floor with elevator, private landing to the apartment (no other neighbours). A private covered parking space. The heating system: reversible air conditioning. Double glazing carpentry. There is a community swimming pool and two padel courts in the residence.