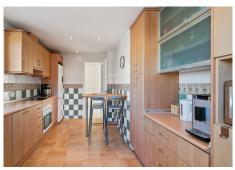

135 m² terrace with the possibility of installing a large jacuzzi or even a swimming pool. 2 private and covered parking spaces for parking. Magnificent Penthouse located in Benalmadena with 3 bedrooms and 2 bathrooms. Close to shops and the beach on foot. It consists of a living room opening onto the terrace with views of the mountains and the sea. The independent kitchen furnished and equipped with access to the terrace. There are 3 bedrooms and 2 bathrooms (the first shower and wc and the second en suite with bath and wc). Spacious and quiet apartment. Family apartment with sea view and large terrace (SAUNA 1 person on the terrace). Second floor with elevator, private landing to the apartment (no other neighbours). A private covered parking space. The heating system: reversible air conditioning. Double glazing carpentry. There is a community swimming pool and two padel courts in the residence.