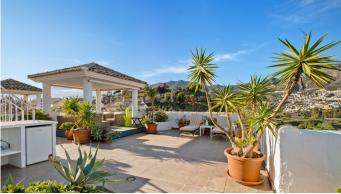

## PENTHOUSE 3 BEDROOMS 2 BATHROOMS IN BENALMADENA COSTA

Benalmadena Costa

REF# R4209241 - 585.000€

| 3    | 2     | 113 m² | 135 m²  |
|------|-------|--------|---------|
| Beds | Baths | Built  | Terrace |

135 m² terrace with the possibility of installing a large jacuzzi or even a swimming pool. 2 private and covered parking spaces for parking. Magnificent Penthouse located in Benalmadena with 3 bedrooms and 2 bathrooms. Close to shops and the beach on foot. It consists of a living room opening onto the terrace with views of the mountains and the sea. The independent kitchen furnished and equipped with access to the terrace. There are 3 bedrooms and 2 bathrooms (the first shower and wc and the second en suite with bath and wc). Spacious and quiet apartment. Family apartment with sea view and large terrace (SAUNA 1 person on the terrace). Second floor with elevator, private landing to the apartment (no other neighbours). A private covered parking space. The heating system: reversible air conditioning. Double glazing carpentry. There is a community swimming pool and two padel courts in the residence.