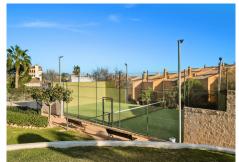

135 m² terrace with the possibility of installing a large jacuzzi or even a swimming pool. 2 private and covered parking spaces for parking. Magnificent Penthouse located in Benalmadena with 3 bedrooms and 2 bathrooms. Close to shops and the beach on foot. It consists of a living room opening onto the terrace with views of the mountains and the sea. The independent kitchen furnished and equipped with access to the terrace. There are 3 bedrooms and 2 bathrooms (the first shower and wc and the second en suite with bath and wc). Spacious and quiet apartment. Family apartment with sea view and large terrace (SAUNA 1 person on the terrace). Second floor with elevator, private landing to the apartment (no other neighbours). A private covered parking space. The heating system: reversible air conditioning. Double glazing carpentry. There is a community swimming pool and two padel courts in the residence.