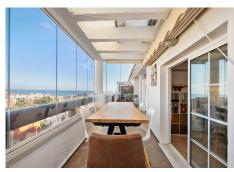

135 m² terrace with the possibility of installing a large jacuzzi or even a swimming pool. 2 private and covered parking spaces for parking. Magnificent Penthouse located in Benalmadena with 3 bedrooms and 2 bathrooms. Close to shops and the beach on foot. It consists of a living room opening onto the terrace with views of the mountains and the sea. The independent kitchen furnished and equipped with access to the terrace. There are 3 bedrooms and 2 bathrooms (the first shower and wc and the second en suite with bath and wc). Spacious and quiet apartment. Family apartment with sea view and large terrace (SAUNA 1 person on the terrace). Second floor with elevator, private landing to the apartment (no other neighbours). A private covered parking space. The heating system: reversible air conditioning. Double glazing carpentry. There is a community swimming pool and two padel courts in the residence.