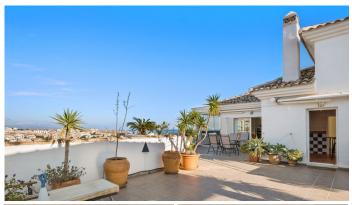

## PENTHOUSE 3 BEDROOMS 2 BATHROOMS IN BENALMADENA COSTA

Benalmadena Costa

REF# R4209241 - 585.000€

| 3    | 2     | 113 m² | 135 m²  |
|------|-------|--------|---------|
| Beds | Baths | Built  | Terrace |

135 m² terrace with the possibility of installing a large jacuzzi or even a swimming pool. 2 private and covered parking spaces for parking. Magnificent Penthouse located in Benalmadena with 3 bedrooms and 2 bathrooms. Close to shops and the beach on foot. It consists of a living room opening onto the terrace with views of the mountains and the sea. The independent kitchen furnished and equipped with access to the terrace. There are 3 bedrooms and 2 bathrooms (the first shower and wc and the second en suite with bath and wc). Spacious and quiet apartment. Family apartment with sea view and large terrace (SAUNA 1 person on the terrace). Second floor with elevator, private landing to the apartment (no other neighbours). A private covered parking space. The heating system: reversible air conditioning. Double glazing carpentry. There is a community swimming pool and two padel courts in the residence.