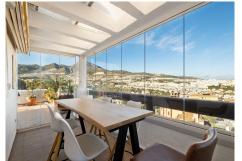

135 m² terrace with the possibility of installing a large jacuzzi or even a swimming pool. 2 private and covered parking spaces for parking. Magnificent Penthouse located in Benalmadena with 3 bedrooms and 2 bathrooms. Close to shops and the beach on foot. It consists of a living room opening onto the terrace with views of the mountains and the sea. The independent kitchen furnished and equipped with access to the terrace. There are 3 bedrooms and 2 bathrooms (the first shower and wc and the second en suite with bath and wc). Spacious and quiet apartment. Family apartment with sea view and large terrace (SAUNA 1 person on the terrace). Second floor with elevator, private landing to the apartment (no other neighbours). A private covered parking space. The heating system: reversible air conditioning. Double glazing carpentry. There is a community swimming pool and two padel courts in the residence.