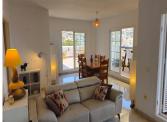

## PENTHOUSE 3 BEDROOMS 2 BATHROOMS IN BENALMADENA COSTA

Benalmadena Costa

REF# R4209241 - 585.000€

| 3    | 2     | 113 m² | 135 m²  |
|------|-------|--------|---------|
| Beds | Baths | Built  | Terrace |

135 m² terrace with the possibility of installing a large jacuzzi or even a swimming pool. 2 private and covered parking spaces for parking. Magnificent Penthouse located in Benalmadena with 3 bedrooms and 2 bathrooms. Close to shops and the beach on foot. It consists of a living room opening onto the terrace with views of the mountains and the sea. The independent kitchen furnished and equipped with access to the terrace. There are 3 bedrooms and 2 bathrooms (the first shower and wc and the second en suite with bath and wc). Spacious and quiet apartment. Family apartment with sea view and large terrace (SAUNA 1 person on the terrace). Second floor with elevator, private landing to the apartment (no other neighbours). A private covered parking space. The heating system: reversible air conditioning. Double glazing carpentry. There is a community swimming pool and two padel courts in the residence.