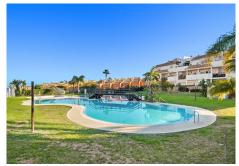

135 m² terrace with the possibility of installing a large jacuzzi or even a swimming pool. 2 private and covered parking spaces for parking. Magnificent Penthouse located in Benalmadena with 3 bedrooms and 2 bathrooms. Close to shops and the beach on foot. It consists of a living room opening onto the terrace with views of the mountains and the sea. The independent kitchen furnished and equipped with access to the terrace. There are 3 bedrooms and 2 bathrooms (the first shower and wc and the second en suite with bath and wc). Spacious and quiet apartment. Family apartment with sea view and large terrace (SAUNA 1 person on the terrace). Second floor with elevator, private landing to the apartment (no other neighbours). A private covered parking space. The heating system: reversible air conditioning. Double glazing carpentry. There is a community swimming pool and two padel courts in the residence.