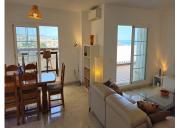

## PENTHOUSE 3 BEDROOMS 2 BATHROOMS IN BENALMADENA COSTA

Benalmadena Costa

REF# R4209241 - 585.000€

| 3    | 2     | 113 m² | 135 m²  |
|------|-------|--------|---------|
| Beds | Baths | Built  | Terrace |

135 m² terrace with the possibility of installing a large jacuzzi or even a swimming pool. 2 private and covered parking spaces for parking. Magnificent Penthouse located in Benalmadena with 3 bedrooms and 2 bathrooms. Close to shops and the beach on foot. It consists of a living room opening onto the terrace with views of the mountains and the sea. The independent kitchen furnished and equipped with access to the terrace. There are 3 bedrooms and 2 bathrooms (the first shower and wc and the second en suite with bath and wc). Spacious and quiet apartment. Family apartment with sea view and large terrace (SAUNA 1 person on the terrace). Second floor with elevator, private landing to the apartment (no other neighbours). A private covered parking space. The heating system: reversible air conditioning. Double glazing carpentry. There is a community swimming pool and two padel courts in the residence.