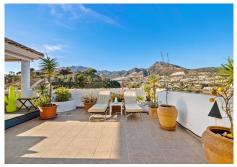

## PENTHOUSE 3 BEDROOMS 2 BATHROOMS IN BENALMADENA COSTA

Benalmadena Costa

REF# R4209241 - 585.000€

| 3    | 2     | 113 m² | 135 m²  |
|------|-------|--------|---------|
| Beds | Baths | Built  | Terrace |

135 m² terrace with the possibility of installing a large jacuzzi or even a swimming pool. 2 private and covered parking spaces for parking. Magnificent Penthouse located in Benalmadena with 3 bedrooms and 2 bathrooms. Close to shops and the beach on foot. It consists of a living room opening onto the terrace with views of the mountains and the sea. The independent kitchen furnished and equipped with access to the terrace. There are 3 bedrooms and 2 bathrooms (the first shower and wc and the second en suite with bath and wc). Spacious and quiet apartment. Family apartment with sea view and large terrace (SAUNA 1 person on the terrace). Second floor with elevator, private landing to the apartment (no other neighbours). A private covered parking space. The heating system: reversible air conditioning. Double glazing carpentry. There is a community swimming pool and two padel courts in the residence.