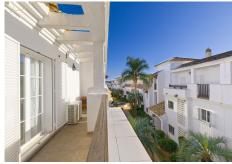

135 m² terrace with the possibility of installing a large jacuzzi or even a swimming pool. 2 private and covered parking spaces for parking. Magnificent Penthouse located in Benalmadena with 3 bedrooms and 2 bathrooms. Close to shops and the beach on foot. It consists of a living room opening onto the terrace with views of the mountains and the sea. The independent kitchen furnished and equipped with access to the terrace. There are 3 bedrooms and 2 bathrooms (the first shower and wc and the second en suite with bath and wc). Spacious and quiet apartment. Family apartment with sea view and large terrace (SAUNA 1 person on the terrace). Second floor with elevator, private landing to the apartment (no other neighbours). A private covered parking space. The heating system: reversible air conditioning. Double glazing carpentry. There is a community swimming pool and two padel courts in the residence.