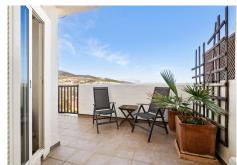

135 m² terrace with the possibility of installing a large jacuzzi or even a swimming pool. 2 private and covered parking spaces for parking. Magnificent Penthouse located in Benalmadena with 3 bedrooms and 2 bathrooms. Close to shops and the beach on foot. It consists of a living room opening onto the terrace with views of the mountains and the sea. The independent kitchen furnished and equipped with access to the terrace. There are 3 bedrooms and 2 bathrooms (the first shower and wc and the second en suite with bath and wc). Spacious and quiet apartment. Family apartment with sea view and large terrace (SAUNA 1 person on the terrace). Second floor with elevator, private landing to the apartment (no other neighbours). A private covered parking space. The heating system: reversible air conditioning. Double glazing carpentry. There is a community swimming pool and two padel courts in the residence.