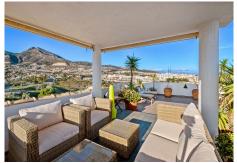

## PENTHOUSE 3 BEDROOMS 2 BATHROOMS IN BENALMADENA COSTA

Benalmadena Costa

REF# R4209241 - 585.000€

| 3    | 2     | 113 m² | 135 m²  |
|------|-------|--------|---------|
| Beds | Baths | Built  | Terrace |

135 m² terrace with the possibility of installing a large jacuzzi or even a swimming pool. 2 private and covered parking spaces for parking. Magnificent Penthouse located in Benalmadena with 3 bedrooms and 2 bathrooms. Close to shops and the beach on foot. It consists of a living room opening onto the terrace with views of the mountains and the sea. The independent kitchen furnished and equipped with access to the terrace. There are 3 bedrooms and 2 bathrooms (the first shower and wc and the second en suite with bath and wc). Spacious and quiet apartment. Family apartment with sea view and large terrace (SAUNA 1 person on the terrace). Second floor with elevator, private landing to the apartment (no other neighbours). A private covered parking space. The heating system: reversible air conditioning. Double glazing carpentry. There is a community swimming pool and two padel courts in the residence.