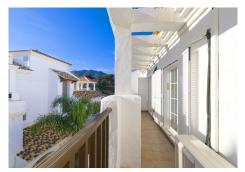

135 m² terrace with the possibility of installing a large jacuzzi or even a swimming pool. 2 private and covered parking spaces for parking. Magnificent Penthouse located in Benalmadena with 3 bedrooms and 2 bathrooms. Close to shops and the beach on foot. It consists of a living room opening onto the terrace with views of the mountains and the sea. The independent kitchen furnished and equipped with access to the terrace. There are 3 bedrooms and 2 bathrooms (the first shower and wc and the second en suite with bath and wc). Spacious and quiet apartment. Family apartment with sea view and large terrace (SAUNA 1 person on the terrace). Second floor with elevator, private landing to the apartment (no other neighbours). A private covered parking space. The heating system: reversible air conditioning. Double glazing carpentry. There is a community swimming pool and two padel courts in the residence.