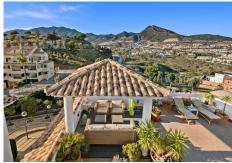

## PENTHOUSE 3 BEDROOMS 2 BATHROOMS IN BENALMADENA COSTA

Benalmadena Costa

REF# R4209241 - 585.000€

| 3    | 2     | 113 m² | 135 m²  |
|------|-------|--------|---------|
| Beds | Baths | Built  | Terrace |

135 m² terrace with the possibility of installing a large jacuzzi or even a swimming pool. 2 private and covered parking spaces for parking. Magnificent Penthouse located in Benalmadena with 3 bedrooms and 2 bathrooms. Close to shops and the beach on foot. It consists of a living room opening onto the terrace with views of the mountains and the sea. The independent kitchen furnished and equipped with access to the terrace. There are 3 bedrooms and 2 bathrooms (the first shower and wc and the second en suite with bath and wc). Spacious and quiet apartment. Family apartment with sea view and large terrace (SAUNA 1 person on the terrace). Second floor with elevator, private landing to the apartment (no other neighbours). A private covered parking space. The heating system: reversible air conditioning. Double glazing carpentry. There is a community swimming pool and two padel courts in the residence.