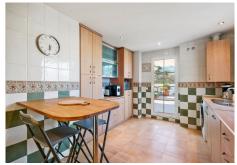

135 m² terrace with the possibility of installing a large jacuzzi or even a swimming pool. 2 private and covered parking spaces for parking. Magnificent Penthouse located in Benalmadena with 3 bedrooms and 2 bathrooms. Close to shops and the beach on foot. It consists of a living room opening onto the terrace with views of the mountains and the sea. The independent kitchen furnished and equipped with access to the terrace. There are 3 bedrooms and 2 bathrooms (the first shower and wc and the second en suite with bath and wc). Spacious and quiet apartment. Family apartment with sea view and large terrace (SAUNA 1 person on the terrace). Second floor with elevator, private landing to the apartment (no other neighbours). A private covered parking space. The heating system: reversible air conditioning. Double glazing carpentry. There is a community swimming pool and two padel courts in the residence.