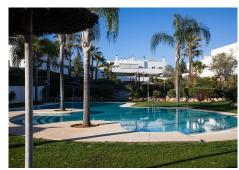

Superb 2 bedroom Penthouse in Puerto Banus Nueva Andalucia area with sea views available for sale. This beautiful penthouse is located in a gated secured complex only minutes to Puerto Banus walking distance to amenities and beaches of the area. It features a very large terrace with awnings, south facing orientation and stunning views to the sea and to the surrounding area. The kitchen is fully fitted and well equipped and has direct access to the terrace. There is a built in sitting area on the terrace perfect for entertaining. 2 large bedrooms and 2 bathrooms both en suite, air conditioning hot and cold, 2 parking spaces underground and a large storage space are included in the price. The complex Terrazas del Rodeo is very sought after and well known in Nueva Andalucia and Puerto Banus area. It offers 2 large swimming pools with children area and lovely gardens. Perfect for a family to live all year as various international schools are within minutes by car. Great rental potential due to its situation walking distance to all services, restaurants of Puerto Banus.- 5 minutes drive to Marbella town.- The penthouse is conveniently located walking distance to a famous and popular gym and padel tennis club, the Real Club Padel Marbella. This penthouse is a rare opportunity and a great investment. Sold fullly furnished. Built size 251m included 130m terrace.