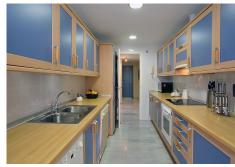

Superb 2 bedroom Penthouse in Puerto Banus Nueva Andalucia area with sea views available for sale. This beautiful penthouse is located in a gated secured complex only minutes to Puerto Banus walking distance to amenities and beaches of the area. It features a very large terrace with awnings, south facing orientation and stunning views to the sea and to the surrounding area. The kitchen is fully fitted and well equipped and has direct access to the terrace. There is a built in sitting area on the terrace perfect for entertaining. 2 large bedrooms and 2 bathrooms both en suite, air conditioning hot and cold, 2 parking spaces underground and a large storage space are included in the price. The complex Terrazas del Rodeo is very sought after and well known in Nueva Andalucia and Puerto Banus area. It offers 2 large swimming pools with children area and lovely gardens. Perfect for a family to live all year as various international schools are within minutes by car. Great rental potential due to its situation walking distance to all services, restaurants of Puerto Banus.- 5 minutes drive to Marbella town.- The penthouse is conveniently located walking distance to a famous and popular gym and padel tennis club, the Real Club Padel Marbella. This penthouse is a rare opportunity and a great investment. Sold fullly furnished. Built size 251m included 130m terrace.