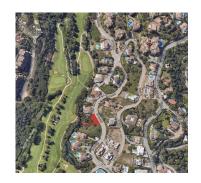

## RESIDENTIAL PLOT IN ELVIRIA

Elviria

REF# R4208026 - 250.000€

|      |       | m²    | 1204 m² |
|------|-------|-------|---------|
| Beds | Baths | Built | Plot    |

GREAT INVESTMENT OPPORTUNITY IN ELVIRIA The plot is located on the first line of Santa Maria Golf and enjoys partial sea views. This project is only 1,7 km to the centre of Elvira and 2,4 km to the beach, where you will find all kinds of services, such as restaurants, supermarkets, banks, hotels, etc. Also, enjoy one of the beautiful sandy beaches with charming beach restaurants and the famous beach club Nikki Beach. Due to its positioning and the east facing, the spacious plot overlooks the beautiful Mediterranean and the Santa Maria Golf Course. The plot size is 1,204 sqm, and you can be built one villa. The urban regulations that apply to this plot are the following: EU-4 Buildability 0.20 m²t/m²s Occupation 0.25% Maximum height 7.5 meters Elviria is a popular residential community located in the eastern part of Marbella, about 15 minutes drive to Marbella city centre and 25 minutes drive to the international airport of Malaga. Also, you will find nearby some of the best international schools, such as the English International College, the Deutsche Schule and Colegio Ecos.