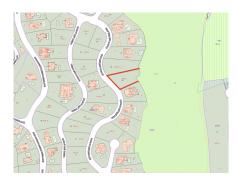

## RESIDENTIAL PLOT IN ELVIRIA

Elviria

REF# R4208026 - 250.000€

|      |       | m²    | 1204 m² |
|------|-------|-------|---------|
| Beds | Baths | Built | Plot    |

GREAT INVESTMENT OPPORTUNITY IN ELVIRIA The plot is located on the first line of Santa Maria Golf and enjoys partial sea views. This project is only 1,7 km to the centre of Elvira and 2,4 km to the beach, where you will find all kinds of services, such as restaurants, supermarkets, banks, hotels, etc. Also, enjoy one of the beautiful sandy beaches with charming beach restaurants and the famous beach club Nikki Beach. Due to its positioning and the east facing, the spacious plot overlooks the beautiful Mediterranean and the Santa Maria Golf Course. The plot size is 1,204 sqm, and you can be built one villa. The urban regulations that apply to this plot are the following: EU-4 Buildability 0.20 m²t/m²s Occupation 0.25% Maximum height 7.5 meters Elviria is a popular residential community located in the eastern part of Marbella, about 15 minutes drive to Marbella city centre and 25 minutes drive to the international airport of Malaga. Also, you will find nearby some of the best international schools, such as the English International College, the Deutsche Schule and Colegio Ecos.