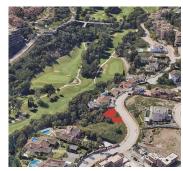

## RESIDENTIAL PLOT IN ELVIRIA

Elviria

REF# R4208026 - 250.000€

|      |       | m²    | 1204 m² |
|------|-------|-------|---------|
| Beds | Baths | Built | Plot    |

GREAT INVESTMENT OPPORTUNITY IN ELVIRIA The plot is located on the first line of Santa Maria Golf and enjoys partial sea views. This project is only 1,7 km to the centre of Elvira and 2,4 km to the beach, where you will find all kinds of services, such as restaurants, supermarkets, banks, hotels, etc. Also, enjoy one of the beautiful sandy beaches with charming beach restaurants and the famous beach club Nikki Beach. Due to its positioning and the east facing, the spacious plot overlooks the beautiful Mediterranean and the Santa Maria Golf Course. The plot size is 1,204 sqm, and you can be built one villa. The urban regulations that apply to this plot are the following: EU-4 Buildability 0.20 m²t/m²s Occupation 0.25% Maximum height 7.5 meters Elviria is a popular residential community located in the eastern part of Marbella, about 15 minutes drive to Marbella city centre and 25 minutes drive to the international airport of Malaga. Also, you will find nearby some of the best international schools, such as the English International College, the Deutsche Schule and Colegio Ecos.