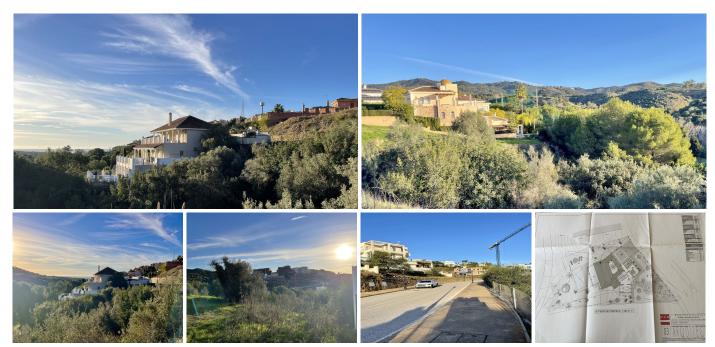

## RESIDENTIAL PLOT IN ELVIRIA

Elviria

REF# R4208026 - 250.000€

|      |       | m²    | 1204 m² |
|------|-------|-------|---------|
| Beds | Baths | Built | Plot    |

GREAT INVESTMENT OPPORTUNITY IN ELVIRIA The plot is located on the first line of Santa Maria Golf and enjoys partial sea views. This project is only 1,7 km to the centre of Elvira and 2,4 km to the beach, where you will find all kinds of services, such as restaurants, supermarkets, banks, hotels, etc. Also, enjoy one of the beautiful sandy beaches with charming beach restaurants and the famous beach club Nikki Beach. Due to its positioning and the east facing, the spacious plot overlooks the beautiful Mediterranean and the Santa Maria Golf Course. The plot size is 1,204 sqm, and you can be built one villa. The urban regulations that apply to this plot are the following: EU-4 Buildability 0.20 m²t/m²s Occupation 0.25% Maximum height 7.5 meters Elviria is a popular residential community located in the eastern part of Marbella, about 15 minutes drive to Marbella city centre and 25 minutes drive to the international airport of Malaga. Also, you will find nearby some of the best international schools, such as the English International College, the Deutsche Schule and Colegio Ecos.