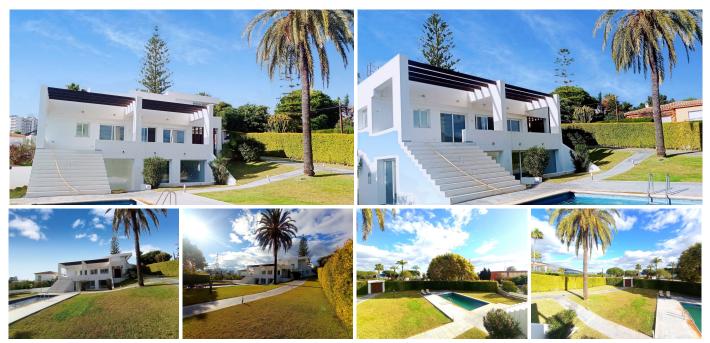

## REF# R4202746 - 2.000.000€

| 7    | 7     | 504 m <sup>2</sup> | 1150 m <sup>2</sup> | 150 m²  |
|------|-------|--------------------|---------------------|---------|
| Beds | Baths | Built              | Plot                | Terrace |

Fantastic Villa located in Nueva Andalucia, Marbella, with beautiful panoramic views over the sea and La Concha mountain. The property is surrounded by the best golf courses, within walking distance of all services and a short drive from the famous Puerto Banús. This villa consists of: 7 bedrooms with 7 bathrooms in suites, distributed over 3 floors, large and spacious living room and access to the large terrace, pool and a large beautiful garden.