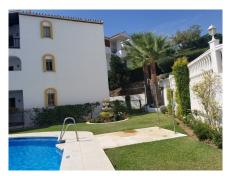

## REF# R4198033 - 219.950€

| 2    | 2     | 71 m <sup>2</sup> | 20 m²   |
|------|-------|-------------------|---------|
| Beds | Baths | Built             | Terrace |

Located within walking distance of the beach and local amenities of Riviera del Sol in a well established and tranquil area. This ground floor property has a bright lounge kitchen diner with generous terrace and direct access on to the communal gardens. There are 2 double bedrooms both with en-suite bathrooms and an additional utility room which could also be used as a storage room.