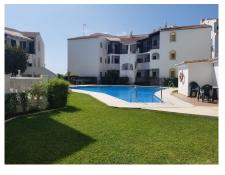

## GROUND FLOOR APARTMENT 2 BEDROOMS 2 BATHROOMS IN RIVIERA DEL SOL

Riviera del Sol

## REF# R4198033 - 219.950€

| 2    | 2     | 71 m <sup>2</sup> | 20 m²   |
|------|-------|-------------------|---------|
| Beds | Baths | Built             | Terrace |

Located within walking distance of the beach and local amenities of Riviera del Sol in a well established and tranquil area. This ground floor property has a bright lounge kitchen diner with generous terrace and direct access on to the communal gardens. There are 2 double bedrooms both with en-suite bathrooms and an additional utility room which could also be used as a storage room.