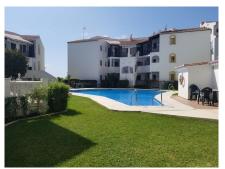

## GROUND FLOOR APARTMENT 2 BEDROOMS 2 BATHROOMS IN RIVIERA DEL SOL

Riviera del Sol

## REF# R4198033 - 219.950€

| 2    | 2     | 71 m <sup>2</sup> | 20 m²   |
|------|-------|-------------------|---------|
| Beds | Baths | Built             | Terrace |

Located within walking distance of the beach and local amenities of Riviera del Sol in a well established and tranquil area. This ground floor property has a bright lounge kitchen diner with generous terrace and direct access on to the communal gardens. There are 2 double bedrooms both with en-suite bathrooms and an additional utility room which could also be used as a storage room.