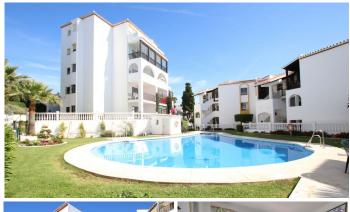

## GROUND FLOOR APARTMENT 2 BEDROOMS 2 BATHROOMS IN RIVIERA DEL SOL

Riviera del Sol

## REF# R4198033 - 219.950€

| 2    | 2     | 71 m <sup>2</sup> | 20 m²   |
|------|-------|-------------------|---------|
| Beds | Baths | Built             | Terrace |

Located within walking distance of the beach and local amenities of Riviera del Sol in a well established and tranquil area. This ground floor property has a bright lounge kitchen diner with generous terrace and direct access on to the communal gardens. There are 2 double bedrooms both with en-suite bathrooms and an additional utility room which could also be used as a storage room.