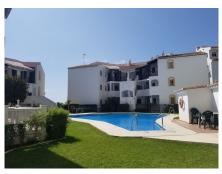

## GROUND FLOOR APARTMENT 2 BEDROOMS 2 BATHROOMS IN RIVIERA DEL SOL

Riviera del Sol

## REF# R4198033 - 219.950€

| 2    | 2     | 71 m <sup>2</sup> | 20 m²   |
|------|-------|-------------------|---------|
| Beds | Baths | Built             | Terrace |

Located within walking distance of the beach and local amenities of Riviera del Sol in a well established and tranquil area. This ground floor property has a bright lounge kitchen diner with generous terrace and direct access on to the communal gardens. There are 2 double bedrooms both with en-suite bathrooms and an additional utility room which could also be used as a storage room.