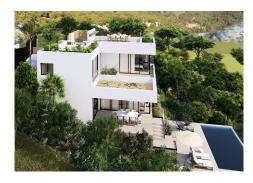

## HOUSE 4 BEDROOMS 4.5 BATHROOMS IN MIJAS Mijas

## REF# R4196044 - 1.450.000€

| 4    | 4.5   | 234 m² | 531 m <sup>2</sup> | 89 m²   |
|------|-------|--------|--------------------|---------|
| Beds | Baths | Built  | Plot               | Terrace |

This contemporary villa offers stunning open sea views and a great location in Buenavista, just a short drive to Benalmadena, Fuengirola and the beaches. The design of the villa connects the living spaces with the terraces, creating wonderful indoor-outdoor living experience. Built to high quality specifications the villa is sold with a fully fitted kitchen, a good size pool and a roof top terrace. The purchaser has the option to chose some of the finishings, and can make some subtle changes to the interior layout. Completion date Q4/2025 Photos, views and layout may vary and are for illustrative purposes only