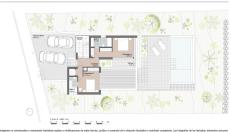

## REF# R4196044 - 1.450.000€

| 4    | 4.5   | 234 m² | 531 m <sup>2</sup> | 89 m²   |
|------|-------|--------|--------------------|---------|
| Beds | Baths | Built  | Plot               | Terrace |

This contemporary villa offers stunning open sea views and a great location in Buenavista, just a short drive to Benalmadena, Fuengirola and the beaches. The design of the villa connects the living spaces with the terraces, creating wonderful indoor-outdoor living experience. Built to high quality specifications the villa is sold with a fully fitted kitchen, a good size pool and a roof top terrace. The purchaser has the option to chose some of the finishings, and can make some subtle changes to the interior layout. Completion date Q4/2025 Photos, views and layout may vary and are for illustrative purposes only