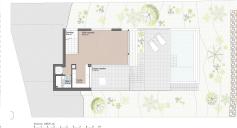

## REF# R4196044 - 1.450.000€

| 4    | 4.5   | 234 m² | 531 m <sup>2</sup> | 89 m²   |
|------|-------|--------|--------------------|---------|
| Beds | Baths | Built  | Plot               | Terrace |

This contemporary villa offers stunning open sea views and a great location in Buenavista, just a short drive to Benalmadena, Fuengirola and the beaches. The design of the villa connects the living spaces with the terraces, creating wonderful indoor-outdoor living experience. Built to high quality specifications the villa is sold with a fully fitted kitchen, a good size pool and a roof top terrace. The purchaser has the option to chose some of the finishings, and can make some subtle changes to the interior layout. Completion date Q4/2025 Photos, views and layout may vary and are for illustrative purposes only