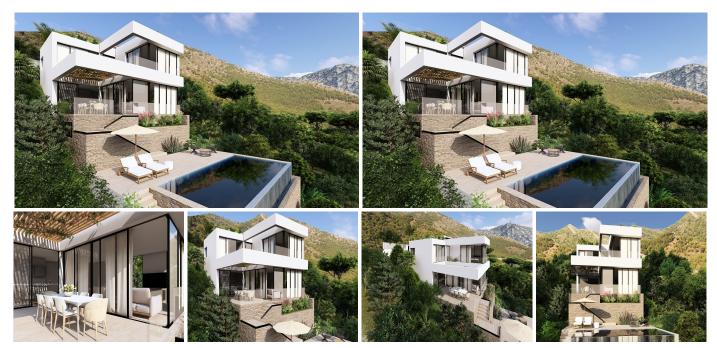

## HOUSE 4 BEDROOMS 4.5 BATHROOMS IN MIJAS Mijas

## REF# R4196044 - 1.450.000€

| 4    | 4.5   | 234 m² | 531 m <sup>2</sup> | 89 m²   |
|------|-------|--------|--------------------|---------|
| Beds | Baths | Built  | Plot               | Terrace |

This contemporary villa offers stunning open sea views and a great location in Buenavista, just a short drive to Benalmadena, Fuengirola and the beaches. The design of the villa connects the living spaces with the terraces, creating wonderful indoor-outdoor living experience. Built to high quality specifications the villa is sold with a fully fitted kitchen, a good size pool and a roof top terrace. The purchaser has the option to chose some of the finishings, and can make some subtle changes to the interior layout. Completion date Q4/2025 Photos, views and layout may vary and are for illustrative purposes only