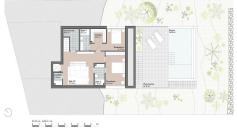

## REF# R4196044 - 1.450.000€

| 4    | 4.5   | 234 m² | 531 m <sup>2</sup> | 89 m²   |
|------|-------|--------|--------------------|---------|
| Beds | Baths | Built  | Plot               | Terrace |

This contemporary villa offers stunning open sea views and a great location in Buenavista, just a short drive to Benalmadena, Fuengirola and the beaches. The design of the villa connects the living spaces with the terraces, creating wonderful indoor-outdoor living experience. Built to high quality specifications the villa is sold with a fully fitted kitchen, a good size pool and a roof top terrace. The purchaser has the option to chose some of the finishings, and can make some subtle changes to the interior layout. Completion date Q4/2025 Photos, views and layout may vary and are for illustrative purposes only