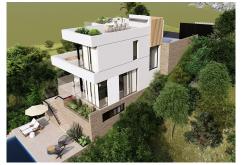

## HOUSE 4 BEDROOMS 4.5 BATHROOMS IN MIJAS Mijas

## REF# R4196044 - 1.450.000€

| 4    | 4.5   | 234 m² | 531 m <sup>2</sup> | 89 m²   |
|------|-------|--------|--------------------|---------|
| Beds | Baths | Built  | Plot               | Terrace |

This contemporary villa offers stunning open sea views and a great location in Buenavista, just a short drive to Benalmadena, Fuengirola and the beaches. The design of the villa connects the living spaces with the terraces, creating wonderful indoor-outdoor living experience. Built to high quality specifications the villa is sold with a fully fitted kitchen, a good size pool and a roof top terrace. The purchaser has the option to chose some of the finishings, and can make some subtle changes to the interior layout. Completion date Q4/2025 Photos, views and layout may vary and are for illustrative purposes only