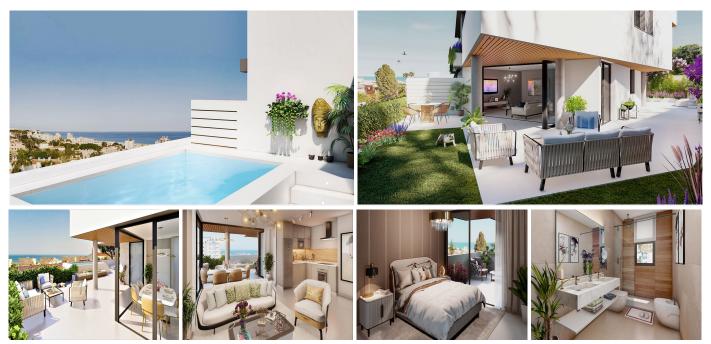

## REF# R4195033 - 549.000€

| 2    | 2     | 91 m <sup>2</sup> | 5 m²    |
|------|-------|-------------------|---------|
| Beds | Baths | Built             | Terrace |

This singular and emblematic building is raised over 3 floors in which 8 Luxury Properties, 16 parking spaces and 10 storerooms, are integrated into the natural urban environment situated in an incomparable residential area, more and more in demand for its excellent location in Torremolinos. Large windows that let in all the natural light producing a flow between the interior and exterior of the property, due to the design of the terraces and the glass curtains the spaces multiply. Knowing how to enjoy the moment is not only a personal election but also an esthetic quality reserved to few people. Your new property in this development allows you to adapt your life style to the next superior level with new perspective. The choice is simple and in your hands: The ideal home that this development offers. Conscious of the importance of creating new projects orientated towards encouraging a standard of living based on health, and respect for the environment , we offer the best quality and top brand designer products on the market in all the areas, guaranteed by a consolidated construction company with more than 40 years in the residential sector giving maximum value to each project.