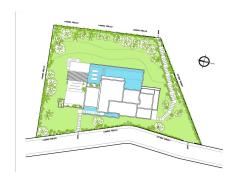

## RESIDENTIAL PLOT IN BENALMADENA COSTA

Benalmadena Costa

REF# R4193743 - 720.000€

|      |       | m²    | 1991 m² |
|------|-------|-------|---------|
| Beds | Baths | Built | Plot    |

UNIQUE INVESTMENT OPPORTUNITY in Benalmádena Costa. SITUATED in La Capellanía next to Reserva del Higuerón. Totally surrounded by urbanised green areas. SEA VIEWS. Plot 400 metres from the beach of Carvajal. TO BUILD 1, 2 or 3 VILLAS. Land classified as type U1 single-family, several options to build, all of them with large gardens, swimming pools, terraces and independent garages. URBAN DATA Surface area: 1991 m2 Occupation: 25% 497m2 Buildable area: 0,38 756m2 Minimum plot to segregate: 600m2 CONTACT us without obligation to visit the property and obtain the technical and economic report of the investment. We provide FREE advice from our team of architects who will inform you of the different options to get the most out of the property. ABOUT BENALMADENA Located on the Costa del Sol, Benalmadena is one of the most attractive areas for property investment in Spain, thanks to its growing tourist and residential demand. With an excellent climate, quality beaches and a modern infrastructure, the town offers a high quality of life surrounded by the best services. The marina and the popular Paloma Park reinforce its attractiveness, while the development of new housing and tourist projects increases its long-term value. Benalmádena is an excellent option for investors looking to diversify their portfolio in an established and expanding destination. (\*) Real estate fees included in the sale price. Not included expenses inherent to the purchase such as ITP, AJD, notary, registry, etc.