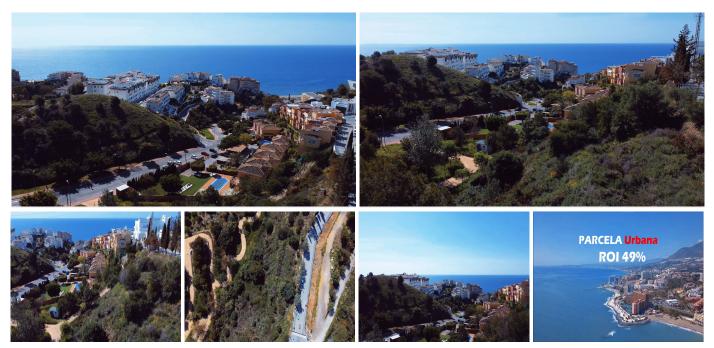

## RESIDENTIAL PLOT IN BENALMADENA COSTA

Benalmadena Costa

REF# R4193743 - 720.000€

|      |       | m²    | 1991 m² |
|------|-------|-------|---------|
| Beds | Baths | Built | Plot    |

UNIQUE INVESTMENT OPPORTUNITY in Benalmádena Costa. SITUATED in La Capellanía next to Reserva del Higuerón. Totally surrounded by urbanised green areas. SEA VIEWS. Plot 400 metres from the beach of Carvajal. TO BUILD 1, 2 or 3 VILLAS. Land classified as type U1 single-family, several options to build, all of them with large gardens, swimming pools, terraces and independent garages. URBAN DATA Surface area: 1991 m2 Occupation: 25% 497m2 Buildable area: 0,38 756m2 Minimum plot to segregate: 600m2 CONTACT us without obligation to visit the property and obtain the technical and economic report of the investment. We provide FREE advice from our team of architects who will inform you of the different options to get the most out of the property. ABOUT BENALMADENA Located on the Costa del Sol, Benalmadena is one of the most attractive areas for property investment in Spain, thanks to its growing tourist and residential demand. With an excellent climate, quality beaches and a modern infrastructure, the town offers a high quality of life surrounded by the best services. The marina and the popular Paloma Park reinforce its attractiveness, while the development of new housing and tourist projects increases its long-term value. Benalmádena is an excellent option for investors looking to diversify their portfolio in an established and expanding destination. (\*) Real estate fees included in the sale price. Not included expenses inherent to the purchase such as ITP, AJD, notary, registry, etc.