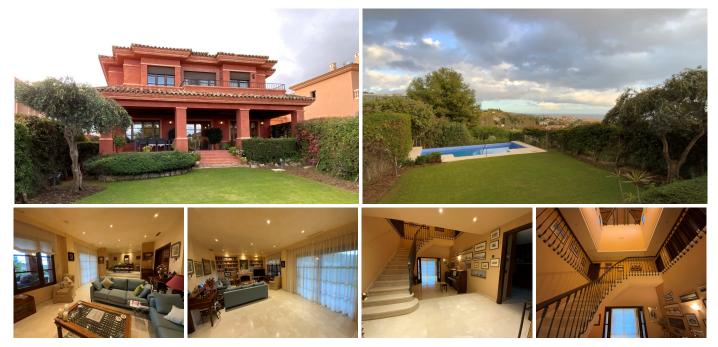

#### REF# R4191364 - 1.550.000€

| 4    | 3     | 760 m <sup>2</sup> | 1250 m <sup>2</sup> | 50 m²   |
|------|-------|--------------------|---------------------|---------|
| Beds | Baths | Built              | Plot                | Terrace |

Beautiful and spacious villa located in a sought after area, a ten minute walk from the center of Marbella. In its surroundings we can locate schools, a playground, Mercadona, a restaurant, as well as a 5-star hotel, two minutes from the bus station, as well as perfectly communicated with the entrance of the highway both towards Puerto Banús and towards Málaga. The house was built in the year 2000 and in addition to valuing its design and qualities, such as hot and cold air conditioning, as well as underfloor heating throughout the house, independent in each room. Iroko wood closures with Climalit windows and automatic and security blinds. Infinity pool. Among many other no less interesting details, I would emphasize its wonderful open views towards the sea and the mountains. House composed of three levels of which the lower one is a large space of 300 m<sup>2</sup>. Stately access to the house. It is worth the visit.