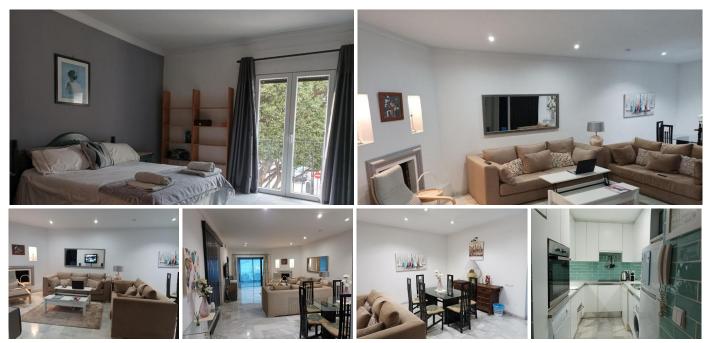

## REF# R4190848 - 639.984€

| 2    | 2     | 156 m² | 10 m <sup>2</sup> |
|------|-------|--------|-------------------|
| Beds | Baths | Built  | Terrace           |

Spectacular 2 bedroom, 2 bathroom flat for sale in the heart of Puerto Banús. The flat offers beautiful views to the Antonio Banderas square with its shopping area and within walking distance to the Corte Ingles, trendy restaurants, luxury shops and the marina. This extraordinary flat consists of two spacious bedrooms with two bathrooms. One of them in suite. Spacious living-dining room, fully equipped kitchen, closed terrace and parking space. The property has been built with excellent materials. Climalit PVC double glazed windows were installed for comfort and thermal insulation, it has high ceilings which gives a feeling of more space, marble floors and central AC. The building has a lift and underground parking spaces. The property is excellent to live in and enjoy the comfort and excellent location, but also has a high income potential, as it can be rented out most of the year, either short or long term. It is ideal for holidays, but it is also ready to be enjoyed all year round. What day is good for you to visit? Be the first to visit, don't let them beat you to it!