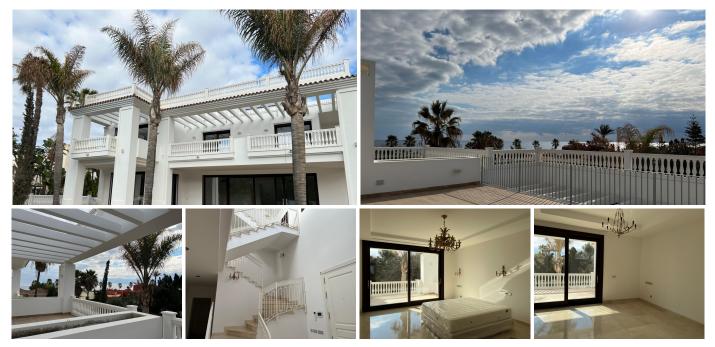

This luxury villa with direct sea views, with a plot of 2000 m2 and total area of 900m2 consists of 5 bedrooms, 6 bathrooms, a spacious living area, a open kitchen equipped with furniture and appliances of the highest quality, large terraces with open space for multiple use. Also villa comprimes of: • Parking. • Swimming pool • Spectacular private garden with trees. This charming villa with a privileged position a few meters from the beach within the exclusive residential area of Guadalmina Baja next to the 4 \* Guadalmina hotel, golf courses, near national and international schools, shopping area with restaurants, banking offices and all services, a few minutes drive from Puerto Banús and Marbella center.