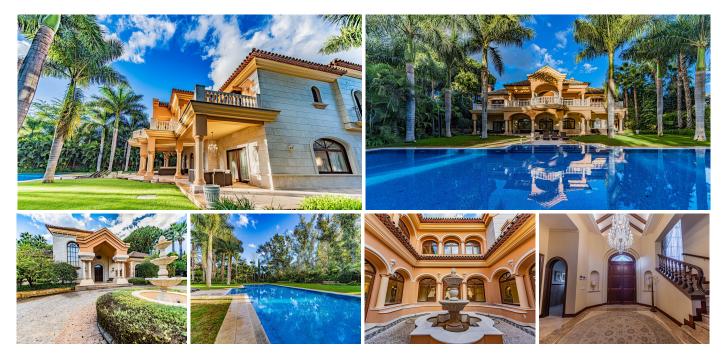

## HOUSE 8 BEDROOMS 10 BATHROOMS IN GUADALMINA BAJA

Guadalmina Baja

REF# R4189078 - 9.700.000€

| 8    | 10    | 1900 m² | 4800 m² | 300 m <sup>2</sup> |
|------|-------|---------|---------|--------------------|
| Beds | Baths | Built   | Plot    | Terrace            |

Luxury andalusian style villa that resides magnificently in one of the most prestigious and sought-after urbanizations in Marbella, Guadalmina Baja, only 100 meters from the beach and 5 minutes from Puerto Banus. The highest quality materials have been used in the design and construction of this elegant 8-bedroom home. The natural light throughout is accentuated by high ceilings and a multi-level floor plan. The villa offers a beautiful entrance hall leading to an Andalusian patio, a large fully fitted kitchen, 2 en-suite bedrooms, an elegant formal dining room and an expansive living area that leads to the covered terraces and lavish gardens. The first floor offers 3 large en-suite bedrooms and an elegant master suite with his and hers walk-in wardrobe and a private terrace with garden & partial sea views. This extraordinary property has been especially designed for a luxury lifestyle and offers a dream entertainment area that includes a pool billiard room, a fully equipped fitness suite, a Spa with sauna, jacuzzi, Turkish bath and ice fountain, a cinema room and a signature wine cellar, making this a haven of recreation. The manicured tropical gardens feature a large swimming pool, a small lake with waterfall, and a summer pergola under mature palm trees. The villa enjoys absolute privacy. Other features of this extraordinary property include: garage for 6+ cars, private lift, under-floor heating throughout, domotic system, solar panels, separate staff apartment, etc.