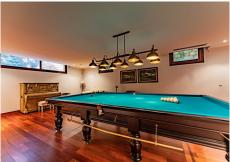

Luxury andalusian style villa that resides magnificently in one of the most prestigious and sought-after urbanizations in Marbella, Guadalmina Baja, only 100 meters from the beach and 5 minutes from Puerto Banus. The highest quality materials have been used in the design and construction of this elegant 8-bedroom home. The natural light throughout is accentuated by high ceilings and a multi-level floor plan. The villa offers a beautiful entrance hall leading to an Andalusian patio, a large fully fitted kitchen, 2 en-suite bedrooms, an elegant formal dining room and an expansive living area that leads to the covered terraces and lavish gardens. The first floor offers 3 large en-suite bedrooms and an elegant master suite with his and hers walk-in wardrobe and a private terrace with garden & partial sea views. This extraordinary property has been especially designed for a luxury lifestyle and offers a dream entertainment area that includes a pool billiard room, a fully equipped fitness suite, a Spa with sauna, jacuzzi, Turkish bath and ice fountain, a cinema room and a signature wine cellar, making this a haven of recreation. The manicured tropical gardens feature a large swimming pool, a small lake with waterfall, and a summer pergola under mature palm trees. The villa enjoys absolute privacy. Other features of this extraordinary property include: garage for 6+ cars, private lift, under-floor heating throughout, domotic system, solar panels, separate staff apartment, etc.