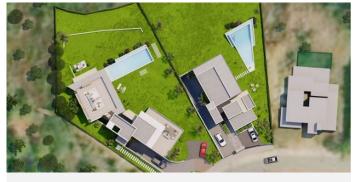

## RESIDENTIAL PLOT IN NUEVA ANDALUCÍA

Nueva Andalucía

REF# R4188733 - 3.784.000€

Beds Baths 741 m<sup>2</sup> 3471 m<sup>2</sup> Plot

TWO PLOTS OF LAND (1.47 3m2 + 1998 m2) WITH BUILDING LICENCE GRANTED stunning sea view in the highly sought-after Golf Valley of Nueva Andalucía offers the perfect opportunity to build your dream villa. With a project and license already in place, you can enjoy a hassle-free building experience. The spacious plot spans 1,998 m2 and boasts a total living area and terraces of 1,104.87 m2, providing ample room for comfortable living and entertaining. The location is unbeatable, with Los Naranjos Club House and amenities just a short walk away, as well as the Westin Hotel and La Quinta Golf Club. San Pedro Alcántara is a quick 5-minute drive, while the bustling Puerto Banús and beautiful beaches are just a few minutes further. The main road to Malaga Airport is also easily accessible, making travel a breeze. Don't miss this incredible opportunity to build your dream villa in one of Marbella's most desirable locations, with stunning sea views and convenient access to all the area has to offer. Contact us today to learn more about this exceptional property.