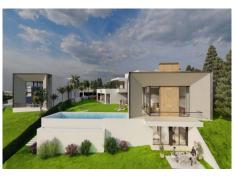

## RESIDENTIAL PLOT IN NUEVA ANDALUCÍA

Nueva Andalucía

REF# R4188733 - 3.784.000€

Beds Baths 741 m<sup>2</sup> 3471 m<sup>2</sup> Plot

TWO PLOTS OF LAND (1.47 3m2 + 1998 m2) WITH BUILDING LICENCE GRANTED stunning sea view in the highly sought-after Golf Valley of Nueva Andalucía offers the perfect opportunity to build your dream villa. With a project and license already in place, you can enjoy a hassle-free building experience. The spacious plot spans 1,998 m2 and boasts a total living area and terraces of 1,104.87 m2, providing ample room for comfortable living and entertaining. The location is unbeatable, with Los Naranjos Club House and amenities just a short walk away, as well as the Westin Hotel and La Quinta Golf Club. San Pedro Alcántara is a quick 5-minute drive, while the bustling Puerto Banús and beautiful beaches are just a few minutes further. The main road to Malaga Airport is also easily accessible, making travel a breeze. Don't miss this incredible opportunity to build your dream villa in one of Marbella's most desirable locations, with stunning sea views and convenient access to all the area has to offer. Contact us today to learn more about this exceptional property.