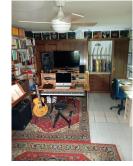

## REF# R4187251 - 450.000€

| 4    | 3     | 210 m <sup>2</sup> | 90 m²   |
|------|-------|--------------------|---------|
| Beds | Baths | Built              | Terrace |

Wonderful Semi-detached in the Urb. Beautiful Horizon in Marbella. Its unique layout and situation make it exclusive, since there is no other like it in the entire Urb. Lindasol. Ideal for a large family. It has 300 m2 built, distributed over four floors. Namely: Ground floor of 90m2; First floor of 90m2 and terrace of 30m2; Second floor of 60m2; and upper floor with 60m2 built and solarium. In addition, it has two outdoor patios. Detailed description: It has two garages, one exterior and one interior of 30m2, entrance hall, living-dining room with fireplace, equipped kitchen, gas heating (with radiators in all rooms), 4 bedrooms, 3 bathrooms, 1 toilet, laundry room, pantry, storage room, woodshed, terrace and solarium. It has fitted wardrobes in all the bedrooms, and marble floors on the first and second floors (except in the kitchen and toilet. In the outdoor patio there is a flowerbed with drip irrigation installation and a large solarium. Well connected, just a few minutes from municipal bus lines 6 and 6B. In addition, it has a community pool and gardens, and public parks for children to play."