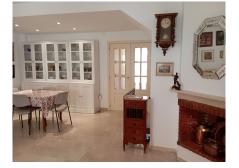

## REF# R4187251 - 450.000€

| 4    | 3     | 210 m <sup>2</sup> | 90 m²   |
|------|-------|--------------------|---------|
| Beds | Baths | Built              | Terrace |

Wonderful Semi-detached in the Urb. Beautiful Horizon in Marbella. Its unique layout and situation make it exclusive, since there is no other like it in the entire Urb. Lindasol. Ideal for a large family. It has 300 m2 built, distributed over four floors. Namely: Ground floor of 90m2; First floor of 90m2 and terrace of 30m2; Second floor of 60m2; and upper floor with 60m2 built and solarium. In addition, it has two outdoor patios. Detailed description: It has two garages, one exterior and one interior of 30m2, entrance hall, living-dining room with fireplace, equipped kitchen, gas heating (with radiators in all rooms), 4 bedrooms, 3 bathrooms, 1 toilet, laundry room, pantry, storage room, woodshed, terrace and solarium. It has fitted wardrobes in all the bedrooms, and marble floors on the first and second floors (except in the kitchen and toilet. In the outdoor patio there is a flowerbed with drip irrigation installation and a large solarium. Well connected, just a few minutes from municipal bus lines 6 and 6B. In addition, it has a community pool and gardens, and public parks for children to play."