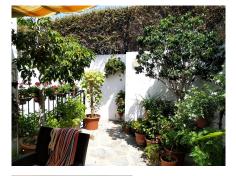

## REF# R4187251 - 450.000€

| 4    | 3     | 210 m <sup>2</sup> | 90 m²   |
|------|-------|--------------------|---------|
| Beds | Baths | Built              | Terrace |

Wonderful Semi-detached in the Urb. Beautiful Horizon in Marbella. Its unique layout and situation make it exclusive, since there is no other like it in the entire Urb. Lindasol. Ideal for a large family. It has 300 m2 built, distributed over four floors. Namely: Ground floor of 90m2; First floor of 90m2 and terrace of 30m2; Second floor of 60m2; and upper floor with 60m2 built and solarium. In addition, it has two outdoor patios. Detailed description: It has two garages, one exterior and one interior of 30m2, entrance hall, living-dining room with fireplace, equipped kitchen, gas heating (with radiators in all rooms), 4 bedrooms, 3 bathrooms, 1 toilet, laundry room, pantry, storage room, woodshed, terrace and solarium. It has fitted wardrobes in all the bedrooms, and marble floors on the first and second floors (except in the kitchen and toilet. In the outdoor patio there is a flowerbed with drip irrigation installation and a large solarium. Well connected, just a few minutes from municipal bus lines 6 and 6B. In addition, it has a community pool and gardens, and public parks for children to play."