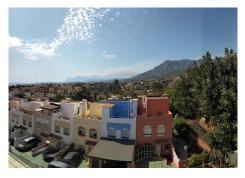

## REF# R4187251 - 450.000€

| 4    | 3     | 210 m <sup>2</sup> | 90 m²   |
|------|-------|--------------------|---------|
| Beds | Baths | Built              | Terrace |

Wonderful Semi-detached in the Urb. Beautiful Horizon in Marbella. Its unique layout and situation make it exclusive, since there is no other like it in the entire Urb. Lindasol. Ideal for a large family. It has 300 m2 built, distributed over four floors. Namely: Ground floor of 90m2; First floor of 90m2 and terrace of 30m2; Second floor of 60m2; and upper floor with 60m2 built and solarium. In addition, it has two outdoor patios. Detailed description: It has two garages, one exterior and one interior of 30m2, entrance hall, living-dining room with fireplace, equipped kitchen, gas heating (with radiators in all rooms), 4 bedrooms, 3 bathrooms, 1 toilet, laundry room, pantry, storage room, woodshed, terrace and solarium. It has fitted wardrobes in all the bedrooms, and marble floors on the first and second floors (except in the kitchen and toilet. In the outdoor patio there is a flowerbed with drip irrigation installation and a large solarium. Well connected, just a few minutes from municipal bus lines 6 and 6B. In addition, it has a community pool and gardens, and public parks for children to play."