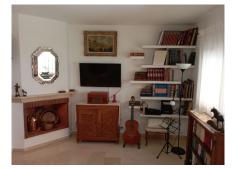

## REF# R4187251 - 450.000€

| 4    | 3     | 210 m <sup>2</sup> | 90 m²   |
|------|-------|--------------------|---------|
| Beds | Baths | Built              | Terrace |

Wonderful Semi-detached in the Urb. Beautiful Horizon in Marbella. Its unique layout and situation make it exclusive, since there is no other like it in the entire Urb. Lindasol. Ideal for a large family. It has 300 m2 built, distributed over four floors. Namely: Ground floor of 90m2; First floor of 90m2 and terrace of 30m2; Second floor of 60m2; and upper floor with 60m2 built and solarium. In addition, it has two outdoor patios. Detailed description: It has two garages, one exterior and one interior of 30m2, entrance hall, living-dining room with fireplace, equipped kitchen, gas heating (with radiators in all rooms), 4 bedrooms, 3 bathrooms, 1 toilet, laundry room, pantry, storage room, woodshed, terrace and solarium. It has fitted wardrobes in all the bedrooms, and marble floors on the first and second floors (except in the kitchen and toilet. In the outdoor patio there is a flowerbed with drip irrigation installation and a large solarium. Well connected, just a few minutes from municipal bus lines 6 and 6B. In addition, it has a community pool and gardens, and public parks for children to play."