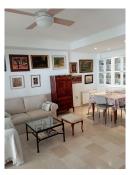

## REF# R4187251 - 450.000€

| 4    | 3     | 210 m <sup>2</sup> | 90 m²   |
|------|-------|--------------------|---------|
| Beds | Baths | Built              | Terrace |

Wonderful Semi-detached in the Urb. Beautiful Horizon in Marbella. Its unique layout and situation make it exclusive, since there is no other like it in the entire Urb. Lindasol. Ideal for a large family. It has 300 m2 built, distributed over four floors. Namely: Ground floor of 90m2; First floor of 90m2 and terrace of 30m2; Second floor of 60m2; and upper floor with 60m2 built and solarium. In addition, it has two outdoor patios. Detailed description: It has two garages, one exterior and one interior of 30m2, entrance hall, living-dining room with fireplace, equipped kitchen, gas heating (with radiators in all rooms), 4 bedrooms, 3 bathrooms, 1 toilet, laundry room, pantry, storage room, woodshed, terrace and solarium. It has fitted wardrobes in all the bedrooms, and marble floors on the first and second floors (except in the kitchen and toilet. In the outdoor patio there is a flowerbed with drip irrigation installation and a large solarium. Well connected, just a few minutes from municipal bus lines 6 and 6B. In addition, it has a community pool and gardens, and public parks for children to play."