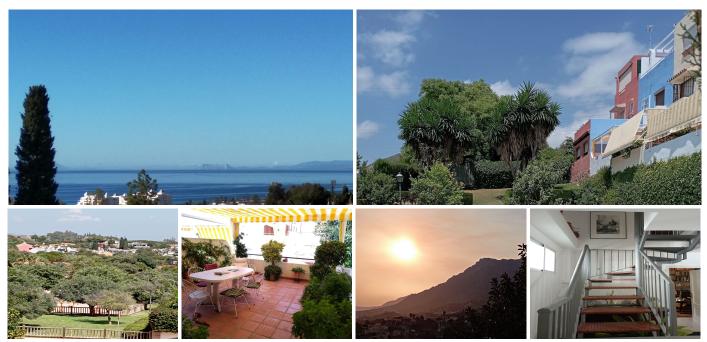

## REF# R4187251 - 450.000€

| 4    | 3     | 210 m <sup>2</sup> | 90 m²   |
|------|-------|--------------------|---------|
| Beds | Baths | Built              | Terrace |

Wonderful Semi-detached in the Urb. Beautiful Horizon in Marbella. Its unique layout and situation make it exclusive, since there is no other like it in the entire Urb. Lindasol. Ideal for a large family. It has 300 m2 built, distributed over four floors. Namely: Ground floor of 90m2; First floor of 90m2 and terrace of 30m2; Second floor of 60m2; and upper floor with 60m2 built and solarium. In addition, it has two outdoor patios. Detailed description: It has two garages, one exterior and one interior of 30m2, entrance hall, living-dining room with fireplace, equipped kitchen, gas heating (with radiators in all rooms), 4 bedrooms, 3 bathrooms, 1 toilet, laundry room, pantry, storage room, woodshed, terrace and solarium. It has fitted wardrobes in all the bedrooms, and marble floors on the first and second floors (except in the kitchen and toilet. In the outdoor patio there is a flowerbed with drip irrigation installation and a large solarium. Well connected, just a few minutes from municipal bus lines 6 and 6B. In addition, it has a community pool and gardens, and public parks for children to play."