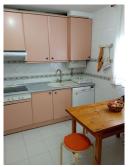

## REF# R4187251 - 450.000€

| 4    | 3     | 210 m <sup>2</sup> | 90 m²   |
|------|-------|--------------------|---------|
| Beds | Baths | Built              | Terrace |

Wonderful Semi-detached in the Urb. Beautiful Horizon in Marbella. Its unique layout and situation make it exclusive, since there is no other like it in the entire Urb. Lindasol. Ideal for a large family. It has 300 m2 built, distributed over four floors. Namely: Ground floor of 90m2; First floor of 90m2 and terrace of 30m2; Second floor of 60m2; and upper floor with 60m2 built and solarium. In addition, it has two outdoor patios. Detailed description: It has two garages, one exterior and one interior of 30m2, entrance hall, living-dining room with fireplace, equipped kitchen, gas heating (with radiators in all rooms), 4 bedrooms, 3 bathrooms, 1 toilet, laundry room, pantry, storage room, woodshed, terrace and solarium. It has fitted wardrobes in all the bedrooms, and marble floors on the first and second floors (except in the kitchen and toilet. In the outdoor patio there is a flowerbed with drip irrigation installation and a large solarium. Well connected, just a few minutes from municipal bus lines 6 and 6B. In addition, it has a community pool and gardens, and public parks for children to play."