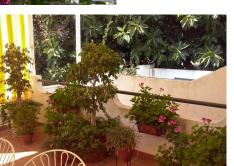

## REF# R4187251 - 450.000€

| 4    | 3     | 210 m <sup>2</sup> | 90 m²   |
|------|-------|--------------------|---------|
| Beds | Baths | Built              | Terrace |

Wonderful Semi-detached in the Urb. Beautiful Horizon in Marbella. Its unique layout and situation make it exclusive, since there is no other like it in the entire Urb. Lindasol. Ideal for a large family. It has 300 m2 built, distributed over four floors. Namely: Ground floor of 90m2; First floor of 90m2 and terrace of 30m2; Second floor of 60m2; and upper floor with 60m2 built and solarium. In addition, it has two outdoor patios. Detailed description: It has two garages, one exterior and one interior of 30m2, entrance hall, living-dining room with fireplace, equipped kitchen, gas heating (with radiators in all rooms), 4 bedrooms, 3 bathrooms, 1 toilet, laundry room, pantry, storage room, woodshed, terrace and solarium. It has fitted wardrobes in all the bedrooms, and marble floors on the first and second floors (except in the kitchen and toilet. In the outdoor patio there is a flowerbed with drip irrigation installation and a large solarium. Well connected, just a few minutes from municipal bus lines 6 and 6B. In addition, it has a community pool and gardens, and public parks for children to play."