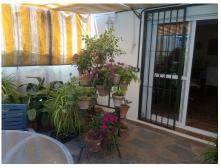

## REF# R4187251 - 450.000€

| 4    | 3     | 210 m <sup>2</sup> | 90 m²   |
|------|-------|--------------------|---------|
| Beds | Baths | Built              | Terrace |

Wonderful Semi-detached in the Urb. Beautiful Horizon in Marbella. Its unique layout and situation make it exclusive, since there is no other like it in the entire Urb. Lindasol. Ideal for a large family. It has 300 m2 built, distributed over four floors. Namely: Ground floor of 90m2; First floor of 90m2 and terrace of 30m2; Second floor of 60m2; and upper floor with 60m2 built and solarium. In addition, it has two outdoor patios. Detailed description: It has two garages, one exterior and one interior of 30m2, entrance hall, living-dining room with fireplace, equipped kitchen, gas heating (with radiators in all rooms), 4 bedrooms, 3 bathrooms, 1 toilet, laundry room, pantry, storage room, woodshed, terrace and solarium. It has fitted wardrobes in all the bedrooms, and marble floors on the first and second floors (except in the kitchen and toilet. In the outdoor patio there is a flowerbed with drip irrigation installation and a large solarium. Well connected, just a few minutes from municipal bus lines 6 and 6B. In addition, it has a community pool and gardens, and public parks for children to play."