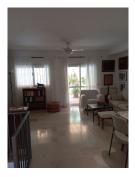

## REF# R4187251 - 450.000€

| 4    | 3     | 210 m <sup>2</sup> | 90 m²   |
|------|-------|--------------------|---------|
| Beds | Baths | Built              | Terrace |

Wonderful Semi-detached in the Urb. Beautiful Horizon in Marbella. Its unique layout and situation make it exclusive, since there is no other like it in the entire Urb. Lindasol. Ideal for a large family. It has 300 m2 built, distributed over four floors. Namely: Ground floor of 90m2; First floor of 90m2 and terrace of 30m2; Second floor of 60m2; and upper floor with 60m2 built and solarium. In addition, it has two outdoor patios. Detailed description: It has two garages, one exterior and one interior of 30m2, entrance hall, living-dining room with fireplace, equipped kitchen, gas heating (with radiators in all rooms), 4 bedrooms, 3 bathrooms, 1 toilet, laundry room, pantry, storage room, woodshed, terrace and solarium. It has fitted wardrobes in all the bedrooms, and marble floors on the first and second floors (except in the kitchen and toilet. In the outdoor patio there is a flowerbed with drip irrigation installation and a large solarium. Well connected, just a few minutes from municipal bus lines 6 and 6B. In addition, it has a community pool and gardens, and public parks for children to play."