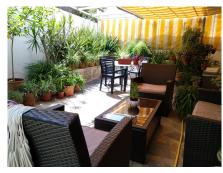

## REF# R4187251 - 450.000€

| 4    | 3     | 210 m <sup>2</sup> | 90 m²   |
|------|-------|--------------------|---------|
| Beds | Baths | Built              | Terrace |

Wonderful Semi-detached in the Urb. Beautiful Horizon in Marbella. Its unique layout and situation make it exclusive, since there is no other like it in the entire Urb. Lindasol. Ideal for a large family. It has 300 m2 built, distributed over four floors. Namely: Ground floor of 90m2; First floor of 90m2 and terrace of 30m2; Second floor of 60m2; and upper floor with 60m2 built and solarium. In addition, it has two outdoor patios. Detailed description: It has two garages, one exterior and one interior of 30m2, entrance hall, living-dining room with fireplace, equipped kitchen, gas heating (with radiators in all rooms), 4 bedrooms, 3 bathrooms, 1 toilet, laundry room, pantry, storage room, woodshed, terrace and solarium. It has fitted wardrobes in all the bedrooms, and marble floors on the first and second floors (except in the kitchen and toilet. In the outdoor patio there is a flowerbed with drip irrigation installation and a large solarium. Well connected, just a few minutes from municipal bus lines 6 and 6B. In addition, it has a community pool and gardens, and public parks for children to play."