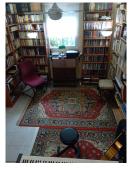

## REF# R4187251 - 450.000€

| 4    | 3     | 210 m <sup>2</sup> | 90 m²   |
|------|-------|--------------------|---------|
| Beds | Baths | Built              | Terrace |

Wonderful Semi-detached in the Urb. Beautiful Horizon in Marbella. Its unique layout and situation make it exclusive, since there is no other like it in the entire Urb. Lindasol. Ideal for a large family. It has 300 m2 built, distributed over four floors. Namely: Ground floor of 90m2; First floor of 90m2 and terrace of 30m2; Second floor of 60m2; and upper floor with 60m2 built and solarium. In addition, it has two outdoor patios. Detailed description: It has two garages, one exterior and one interior of 30m2, entrance hall, living-dining room with fireplace, equipped kitchen, gas heating (with radiators in all rooms), 4 bedrooms, 3 bathrooms, 1 toilet, laundry room, pantry, storage room, woodshed, terrace and solarium. It has fitted wardrobes in all the bedrooms, and marble floors on the first and second floors (except in the kitchen and toilet. In the outdoor patio there is a flowerbed with drip irrigation installation and a large solarium. Well connected, just a few minutes from municipal bus lines 6 and 6B. In addition, it has a community pool and gardens, and public parks for children to play."