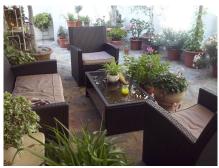

## REF# R4187251 - 450.000€

| 4    | 3     | 210 m <sup>2</sup> | 90 m²   |
|------|-------|--------------------|---------|
| Beds | Baths | Built              | Terrace |

Wonderful Semi-detached in the Urb. Beautiful Horizon in Marbella. Its unique layout and situation make it exclusive, since there is no other like it in the entire Urb. Lindasol. Ideal for a large family. It has 300 m2 built, distributed over four floors. Namely: Ground floor of 90m2; First floor of 90m2 and terrace of 30m2; Second floor of 60m2; and upper floor with 60m2 built and solarium. In addition, it has two outdoor patios. Detailed description: It has two garages, one exterior and one interior of 30m2, entrance hall, living-dining room with fireplace, equipped kitchen, gas heating (with radiators in all rooms), 4 bedrooms, 3 bathrooms, 1 toilet, laundry room, pantry, storage room, woodshed, terrace and solarium. It has fitted wardrobes in all the bedrooms, and marble floors on the first and second floors (except in the kitchen and toilet. In the outdoor patio there is a flowerbed with drip irrigation installation and a large solarium. Well connected, just a few minutes from municipal bus lines 6 and 6B. In addition, it has a community pool and gardens, and public parks for children to play."