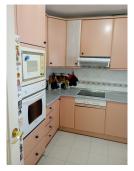

## REF# R4187251 - 450.000€

| 4    | 3     | 210 m <sup>2</sup> | 90 m²   |
|------|-------|--------------------|---------|
| Beds | Baths | Built              | Terrace |

Wonderful Semi-detached in the Urb. Beautiful Horizon in Marbella. Its unique layout and situation make it exclusive, since there is no other like it in the entire Urb. Lindasol. Ideal for a large family. It has 300 m2 built, distributed over four floors. Namely: Ground floor of 90m2; First floor of 90m2 and terrace of 30m2; Second floor of 60m2; and upper floor with 60m2 built and solarium. In addition, it has two outdoor patios. Detailed description: It has two garages, one exterior and one interior of 30m2, entrance hall, living-dining room with fireplace, equipped kitchen, gas heating (with radiators in all rooms), 4 bedrooms, 3 bathrooms, 1 toilet, laundry room, pantry, storage room, woodshed, terrace and solarium. It has fitted wardrobes in all the bedrooms, and marble floors on the first and second floors (except in the kitchen and toilet. In the outdoor patio there is a flowerbed with drip irrigation installation and a large solarium. Well connected, just a few minutes from municipal bus lines 6 and 6B. In addition, it has a community pool and gardens, and public parks for children to play."