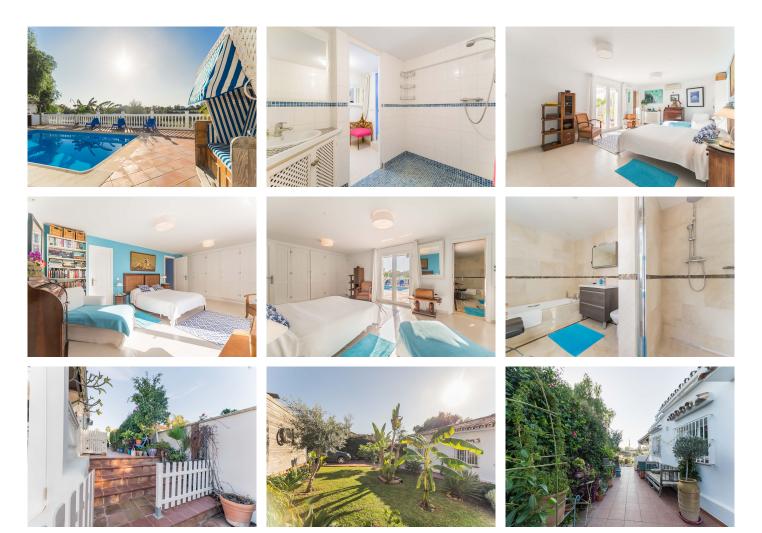

#### REF# R4184449 - 825.000€

| 4    | 3     | 242 m² | 700 m² | 50 m²   |
|------|-------|--------|--------|---------|
| Beds | Baths | Built  | Plot   | Terrace |

Fantastic 4 bed 3 bath, west facing detached villa in Valle del Sol, Guadalmina Alta. This home has retained its Andalucian character and charm and is bright and spacious inside. All bedroom are large and have plenty of natural light as well as A/C. This home is west facing so not only will you be bathed in sun all day but you get to experience the most magical sunsets from the terrace and pool area which overlook a meadow, the Guadalmina river and the surrounding hills. The swimming pool is 9 x 4 meters and has been terraced to allow for sunbeds and the all important summer kitchen and BBQ area. There is a garage for covered parking plus off street parking for a further 3 cars if needed, within the plot. Features: Garage, carport, A/C, fireplace, Solar panels, open views, outdoor kitchen/BBQ, private garden, private pool. Location: Valle del Sol is just by Guadalmina Alta. The house is about 500 meters from Guadalmina Golf course, a few minutes drive to some of the best international schools in the area, 5 minutes by car to the beach, San Pedro de Alcantara town, as well as the commercial centre of Guadalmina where you will find an array of very good bars and restaurants, as well as shops, supermarkets, banks etc. About 5 mins in car to four international schools, 10 mins to Puerto Banus and about 40 mins to Malaga airport. The immediate area boasts 3 golf courses: Guadalmina, Atalaya and Los Arqueros and is a few minutes from the fantastic waterski lake with pool and restaurant which is very popular with families. Not only does this house have a