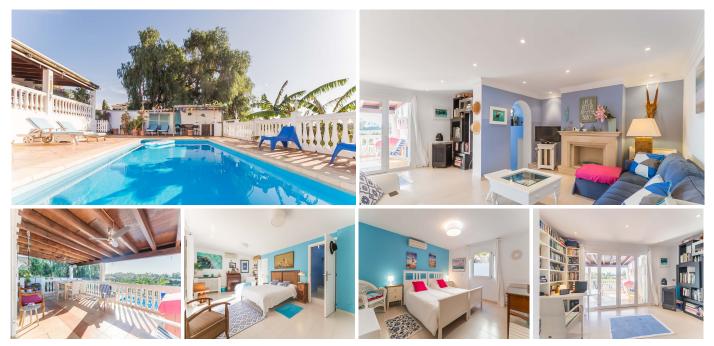

#### REF# R4184449 - 825.000€

| 4    | 3     | 242 m² | 700 m² | 50 m²   |
|------|-------|--------|--------|---------|
| Beds | Baths | Built  | Plot   | Terrace |

Fantastic 4 bed 3 bath, west facing detached villa in Valle del Sol, Guadalmina Alta. This home has retained its Andalucian character and charm and is bright and spacious inside. All bedroom are large and have plenty of natural light as well as A/C. This home is west facing so not only will you be bathed in sun all day but you get to experience the most magical sunsets from the terrace and pool area which overlook a meadow, the Guadalmina river and the surrounding hills. The swimming pool is 9 x 4 meters and has been terraced to allow for sunbeds and the all important summer kitchen and BBQ area. There is a garage for covered parking plus off street parking for a further 3 cars if needed, within the plot. Features: Garage, carport, A/C, fireplace, Solar panels, open views, outdoor kitchen/BBQ, private garden, private pool. Location: Valle del Sol is just by Guadalmina Alta. The house is about 500 meters from Guadalmina Golf course, a few minutes drive to some of the best international schools in the area, 5 minutes by car to the beach, San Pedro de Alcantara town, as well as the commercial centre of Guadalmina where you will find an array of very good bars and restaurants, as well as shops, supermarkets, banks etc. About 5 mins in car to four international schools, 10 mins to Puerto Banus and about 40 mins to Malaga airport. The immediate area boasts 3 golf courses: Guadalmina, Atalaya and Los Arqueros and is a few minutes from the fantastic waterski lake with pool and restaurant which is very popular with families. Not only does this house have a