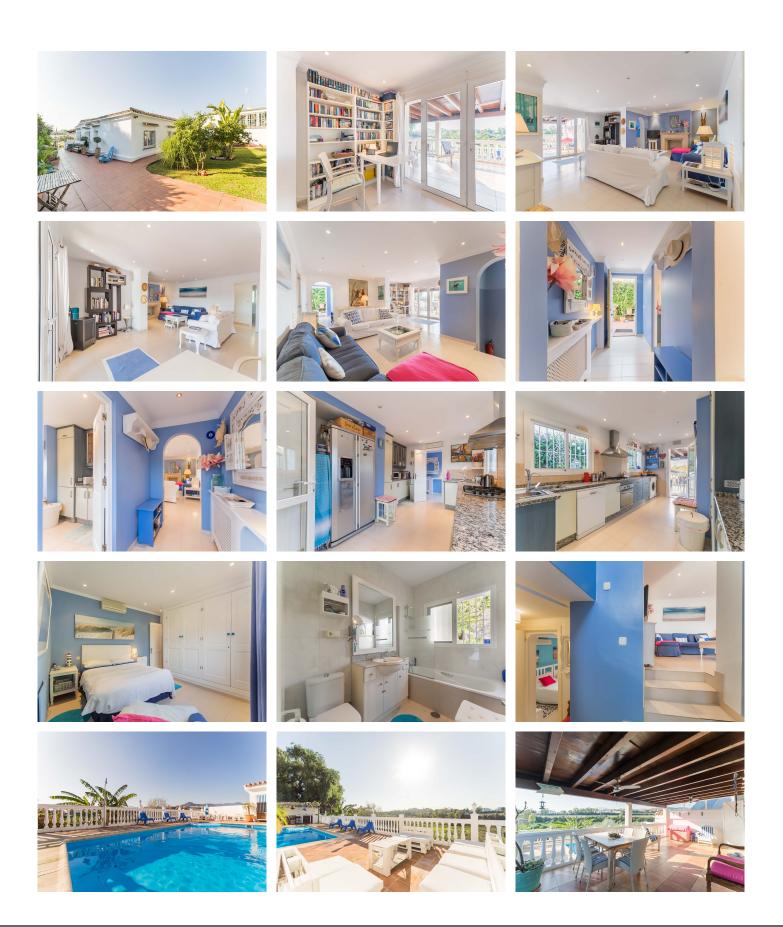

#### REF# R4184449 - 825.000€

| 4    | 3     | 242 m² | 700 m² | 50 m²   |
|------|-------|--------|--------|---------|
| Beds | Baths | Built  | Plot   | Terrace |

Fantastic 4 bed 3 bath, west facing detached villa in Valle del Sol, Guadalmina Alta. This home has retained its Andalucian character and charm and is bright and spacious inside. All bedroom are large and have plenty of natural light as well as A/C. This home is west facing so not only will you be bathed in sun all day but you get to experience the most magical sunsets from the terrace and pool area which overlook a meadow, the Guadalmina river and the surrounding hills. The swimming pool is 9 x 4 meters and has been terraced to allow for sunbeds and the all important summer kitchen and BBQ area. There is a garage for covered parking plus off street parking for a further 3 cars if needed, within the plot. Features: Garage, carport, A/C, fireplace, Solar panels, open views, outdoor kitchen/BBQ, private garden, private pool. Location: Valle del Sol is just by Guadalmina Alta. The house is about 500 meters from Guadalmina Golf course, a few minutes drive to some of the best international schools in the area, 5 minutes by car to the beach, San Pedro de Alcantara town, as well as the commercial centre of Guadalmina where you will find an array of very good bars and restaurants, as well as shops, supermarkets, banks etc. About 5 mins in car to four international schools, 10 mins to Puerto Banus and about 40 mins to Malaga airport. The immediate area boasts 3 golf courses: Guadalmina, Atalaya and Los Arqueros and is a few minutes from the fantastic waterski lake with pool and restaurant which is very popular with families. Not only does this house have a