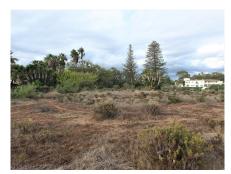

## RESIDENTIAL PLOT IN GUADALMINA BAJA

Guadalmina Baja

REF# R4181989 - 8.000.000€

A rare opportunity to acquire a 10,000m² building plot located frontline beach in the exclusive sought after area of Guadalmina Baja. This plot currently has a project to construct a 7 bedroom, 9 bathroom villa with a total built area of 3137m². It may also be possible to divide the plot to enable construction of 2 or 3 separate dwellings. We have details of the current project available upon request. Some of the photos shown are renders of the proposed villa with different examples produced by the architect. Please note, we have a mandate for this asset directly from the seller. Call now for further details.