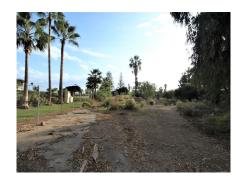

## RESIDENTIAL PLOT IN GUADALMINA BAJA

Guadalmina Baja

REF# R4181989 - 8.000.000€

A rare opportunity to acquire a 10,000m² building plot located frontline beach in the exclusive sought after area of Guadalmina Baja. This plot currently has a project to construct a 7 bedroom, 9 bathroom villa with a total built area of 3137m². It may also be possible to divide the plot to enable construction of 2 or 3 separate dwellings. We have details of the current project available upon request. Some of the photos shown are renders of the proposed villa with different examples produced by the architect. Please note, we have a mandate for this asset directly from the seller. Call now for further details.