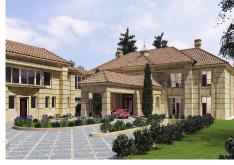

## RESIDENTIAL PLOT IN GUADALMINA BAJA

Guadalmina Baja

REF# R4181989 - 8.000.000€

A rare opportunity to acquire a 10,000m² building plot located frontline beach in the exclusive sought after area of Guadalmina Baja. This plot currently has a project to construct a 7 bedroom, 9 bathroom villa with a total built area of 3137m². It may also be possible to divide the plot to enable construction of 2 or 3 separate dwellings. We have details of the current project available upon request. Some of the photos shown are renders of the proposed villa with different examples produced by the architect. Please note, we have a mandate for this asset directly from the seller. Call now for further details.