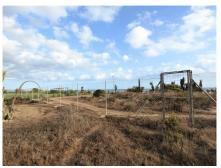

## RESIDENTIAL PLOT IN GUADALMINA BAJA

Guadalmina Baja

REF# R4181989 - 8.000.000€

A rare opportunity to acquire a 10,000m² building plot located frontline beach in the exclusive sought after area of Guadalmina Baja. This plot currently has a project to construct a 7 bedroom, 9 bathroom villa with a total built area of 3137m². It may also be possible to divide the plot to enable construction of 2 or 3 separate dwellings. We have details of the current project available upon request. Some of the photos shown are renders of the proposed villa with different examples produced by the architect. Please note, we have a mandate for this asset directly from the seller. Call now for further details.