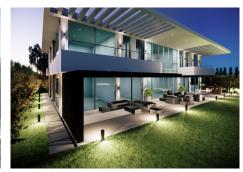

## RESIDENTIAL PLOT IN GUADALMINA BAJA

Guadalmina Baja

REF# R4181989 - 8.000.000€

A rare opportunity to acquire a 10,000m² building plot located frontline beach in the exclusive sought after area of Guadalmina Baja. This plot currently has a project to construct a 7 bedroom, 9 bathroom villa with a total built area of 3137m². It may also be possible to divide the plot to enable construction of 2 or 3 separate dwellings. We have details of the current project available upon request. Some of the photos shown are renders of the proposed villa with different examples produced by the architect. Please note, we have a mandate for this asset directly from the seller. Call now for further details.