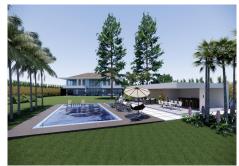

## RESIDENTIAL PLOT IN GUADALMINA BAJA

Guadalmina Baja

REF# R4181989 - 8.000.000€

A rare opportunity to acquire a 10,000m² building plot located frontline beach in the exclusive sought after area of Guadalmina Baja. This plot currently has a project to construct a 7 bedroom, 9 bathroom villa with a total built area of 3137m². It may also be possible to divide the plot to enable construction of 2 or 3 separate dwellings. We have details of the current project available upon request. Some of the photos shown are renders of the proposed villa with different examples produced by the architect. Please note, we have a mandate for this asset directly from the seller. Call now for further details.