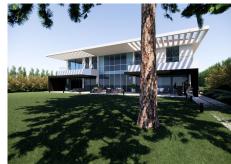

## RESIDENTIAL PLOT IN GUADALMINA BAJA

Guadalmina Baja

REF# R4181989 - 8.000.000€

A rare opportunity to acquire a 10,000m² building plot located frontline beach in the exclusive sought after area of Guadalmina Baja. This plot currently has a project to construct a 7 bedroom, 9 bathroom villa with a total built area of 3137m². It may also be possible to divide the plot to enable construction of 2 or 3 separate dwellings. We have details of the current project available upon request. Some of the photos shown are renders of the proposed villa with different examples produced by the architect. Please note, we have a mandate for this asset directly from the seller. Call now for further details.