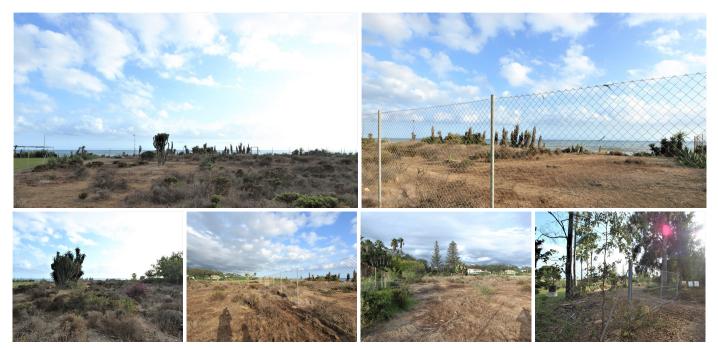

## RESIDENTIAL PLOT IN GUADALMINA BAJA

Guadalmina Baja

REF# R4181989 - 8.000.000€

A rare opportunity to acquire a 10,000m² building plot located frontline beach in the exclusive sought after area of Guadalmina Baja. This plot currently has a project to construct a 7 bedroom, 9 bathroom villa with a total built area of 3137m². It may also be possible to divide the plot to enable construction of 2 or 3 separate dwellings. We have details of the current project available upon request. Some of the photos shown are renders of the proposed villa with different examples produced by the architect. Please note, we have a mandate for this asset directly from the seller. Call now for further details.