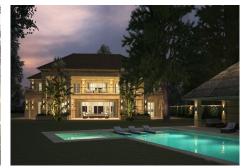

## RESIDENTIAL PLOT IN GUADALMINA BAJA

Guadalmina Baja

REF# R4181989 - 8.000.000€

A rare opportunity to acquire a 10,000m² building plot located frontline beach in the exclusive sought after area of Guadalmina Baja. This plot currently has a project to construct a 7 bedroom, 9 bathroom villa with a total built area of 3137m². It may also be possible to divide the plot to enable construction of 2 or 3 separate dwellings. We have details of the current project available upon request. Some of the photos shown are renders of the proposed villa with different examples produced by the architect. Please note, we have a mandate for this asset directly from the seller. Call now for further details.