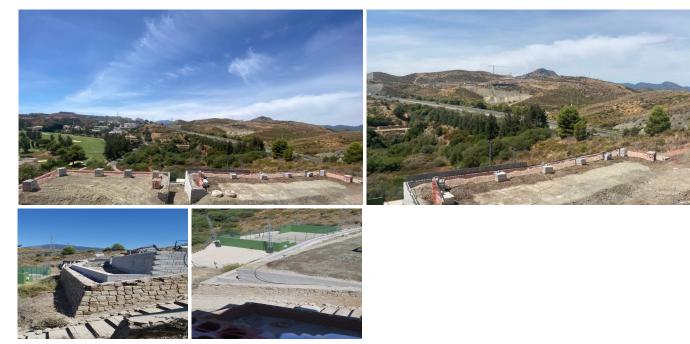

## REF# R4178971 - 499.000€

m²674 m²BedsBathsBuiltPlot

Land for sale for the construction of an independent luxury villa, with project, license, work already started and walls built, in one of the best areas of Benahavis, La Alqueria, in a gated community, on the first line of golf and with sea views, VILLA B10 - PLOT \* 673.54 m<sup>2</sup> \* RESIDENTIAL: - built: 335.31 m<sup>2</sup> / useful: 266.41 m<sup>2</sup> / exterior: 607.37 m<sup>2</sup> RECREATIONAL B/FLUSH: - built: 133.00 m<sup>2</sup> / useful: 113.95 m<sup>2</sup>