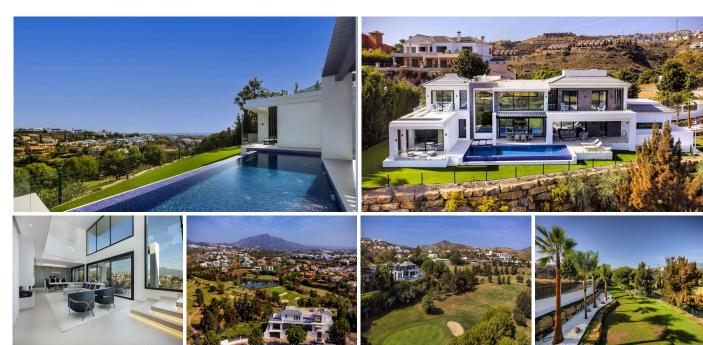

This stunning new build villa has just been completed and has it all, with panoramic views of the sea, golf, lake and mountain from every room in the house. Located on an extremely private and elevated plot on the frontline of Atalaya Golf in one of the most exclusive areas on the Costa del Sol "La Alqueria" which enjoys 24 hour security. The beautiful architecture of the house and huge double height windows frame the absolutely magnificent views. The house has a large infinity pool, 4 large bedrooms, 5 bathrooms, utility room, walk in wardrobes, open plan kitchen, garage, store rooms, underfloor heating throughout and state of the art demotics and alarm systems. Top quality appliances and materials have been used throughout and the house has a 10 year build guarantee. The garden has multiple spaces in which to enjoy the perfect weather we enjoy here and there is a large lawn area to the side of the house which would be perfect as a putting green or a place for children to play. Located conveniently only a few minutes drive from several excellent schools, golf courses, 10 minutes from Puerto Banus, 5 to Benahavis Village, and 12 minutes to Estepona. If you are looking for a house is close to everything, in a quiet area, has the real wow factor and jaw dropping views then this is the home for you. It must be visited in person to be fully appreciated!!!