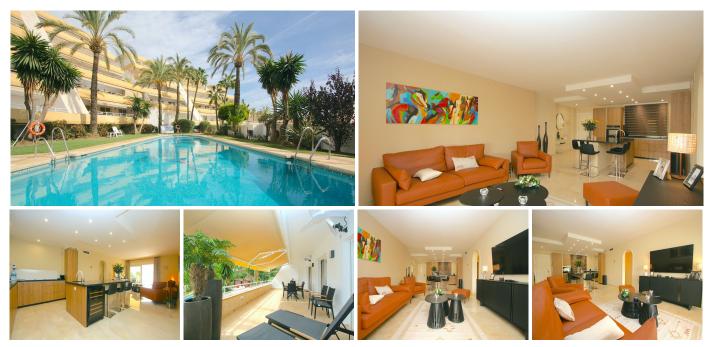

## REF# R4169167 - 490.000€

| 3    | 2     | 127 m <sup>2</sup> | 43 m²   |
|------|-------|--------------------|---------|
| Beds | Baths | Built              | Terrace |

This spacious property is in excellent location in Benalmadena costa, situated in the sought after area of Torrequebrada overlooking the pool and beautiful garden. The apartment consist of three very spacious double bedrooms and two bathrooms, one of which is en-suite. Two of the three bedrooms are leading out onto the terrace The apartment is south facing benefiting from great natural light and entering the property you are led to a very spacious open plan kitchen and living room. This is a perfectly presented space for family living. The kitchen is wide with ample storage and space to cook for multiple people. The sitting room leads to the terrace which benefits from sliding patio doors that enable the sitting room and terrace to act as one space when necessary. The property also benefits from a car parking space. The community is exceptionally well kept and benefits from two large separate pools. If you are looking for the perfect tranquil family property, then look no further.