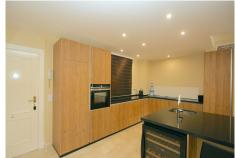

## REF# R4169167 - 490.000€

| 3    | 2     | 127 m <sup>2</sup> | 43 m²   |
|------|-------|--------------------|---------|
| Beds | Baths | Built              | Terrace |

This spacious property is in excellent location in Benalmadena costa, situated in the sought after area of Torrequebrada overlooking the pool and beautiful garden. The apartment consist of three very spacious double bedrooms and two bathrooms, one of which is en-suite. Two of the three bedrooms are leading out onto the terrace The apartment is south facing benefiting from great natural light and entering the property you are led to a very spacious open plan kitchen and living room. This is a perfectly presented space for family living. The kitchen is wide with ample storage and space to cook for multiple people. The sitting room leads to the terrace which benefits from sliding patio doors that enable the sitting room and terrace to act as one space when necessary. The property also benefits from a car parking space. The community is exceptionally well kept and benefits from two large separate pools. If you are looking for the perfect tranquil family property, then look no further.