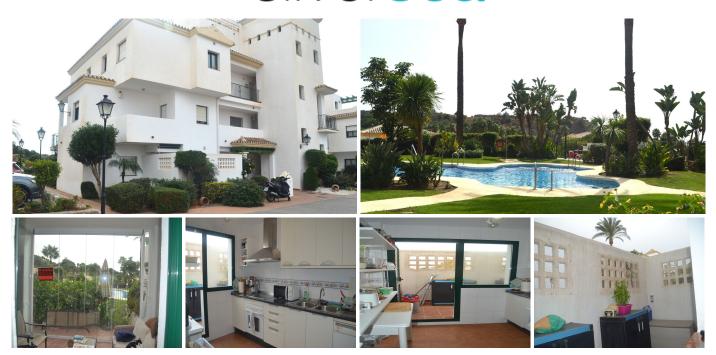

## REF# R4167892 - 225.000€

 2
 92 m²
 26 m²

 Beds
 Baths
 Built
 Terrace

For Sale in Atalaya 1, in Alhaurin Golf, this extended groundfloor apartment. The current owner has added a nice winterroom to the apartment with glass curtains. The apartment has 2 bedrooms, 2 bathrooms, kitchen with an outside utility room and a spacious living room. From this living room you enter the extra winterroom and as well the other part of the terrace which has a big sunscreen. The terraces are nice an private and you are located directly at the pool. Must be seen.