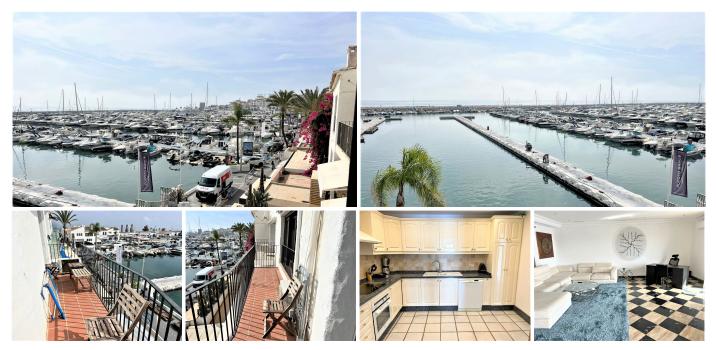

## MIDDLE FLOOR APARTMENT 3 BEDROOMS 3 BATHROOMS IN PUERTO BANÚS

Puerto Banús

REF# R4167571 - 2.000.000€

| 3    | 3     | 270 m² | 15 m²   |
|------|-------|--------|---------|
| Beds | Baths | Built  | Terrace |

Stunning frontline marina apartment both spacious and luxurious the apartment is in prime location and boasts stunning views across the marina. both the lounge and dining area lead to the wrap around terrace. fully fitted kitchen 3 ensuite bedrooms which all have stunning bathrooms Middle Floor Apartment, Puerto Banús, Costa del Sol. 3 Bedrooms, 3 Bathrooms, Built 270 m², Terrace 15 m². Setting: Town, Beachside, Port, Close To Sea, Marina. Orientation: South. Condition: Excellent. Climate Control: Air Conditioning, Hot A/C, Cold A/C. Views: Sea, Port. Features: Lift, Fitted Wardrobes, Private Terrace, Ensuite Bathroom, Marble Flooring, Double Glazing. Furniture: Part Furnished. Kitchen: Fully Fitted. Security: Gated Complex. Utilities: Electricity. Category: Holiday Homes, Investment.