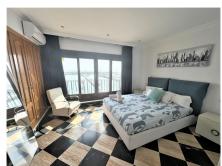

Stunning frontline marina apartment both spacious and luxurious the apartment is in prime location and boasts stunning views across the marina. both the lounge and dining area lead to the wrap around terrace. fully fitted kitchen 3 ensuite bedrooms which all have stunning bathrooms Middle Floor Apartment, Puerto Banús, Costa del Sol. 3 Bedrooms, 3 Bathrooms, Built 270 m², Terrace 15 m². Setting: Town, Beachside, Port, Close To Sea, Marina. Orientation: South. Condition: Excellent. Climate Control: Air Conditioning, Hot A/C, Cold A/C. Views: Sea, Port. Features: Lift, Fitted Wardrobes, Private Terrace, Ensuite Bathroom, Marble Flooring, Double Glazing. Furniture: Part Furnished. Kitchen: Fully Fitted. Security: Gated Complex. Utilities: Electricity. Category: Holiday Homes, Investment.