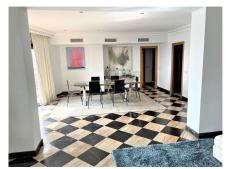

## MIDDLE FLOOR APARTMENT 3 BEDROOMS 3 BATHROOMS IN PUERTO BANÚS

Puerto Banús

REF# R4167571 - 2.000.000€

| 3    | 3     | 270 m² | 15 m²   |
|------|-------|--------|---------|
| Beds | Baths | Built  | Terrace |

Stunning frontline marina apartment both spacious and luxurious the apartment is in prime location and boasts stunning views across the marina. both the lounge and dining area lead to the wrap around terrace. fully fitted kitchen 3 ensuite bedrooms which all have stunning bathrooms Middle Floor Apartment, Puerto Banús, Costa del Sol. 3 Bedrooms, 3 Bathrooms, Built 270 m², Terrace 15 m². Setting: Town, Beachside, Port, Close To Sea, Marina. Orientation: South. Condition: Excellent. Climate Control: Air Conditioning, Hot A/C, Cold A/C. Views: Sea, Port. Features: Lift, Fitted Wardrobes, Private Terrace, Ensuite Bathroom, Marble Flooring, Double Glazing. Furniture: Part Furnished. Kitchen: Fully Fitted. Security: Gated Complex. Utilities: Electricity. Category: Holiday Homes, Investment.