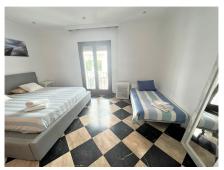

Stunning frontline marina apartment both spacious and luxurious the apartment is in prime location and boasts stunning views across the marina. both the lounge and dining area lead to the wrap around terrace. fully fitted kitchen 3 ensuite bedrooms which all have stunning bathrooms Middle Floor Apartment, Puerto Banús, Costa del Sol. 3 Bedrooms, 3 Bathrooms, Built 270 m², Terrace 15 m². Setting: Town, Beachside, Port, Close To Sea, Marina. Orientation: South. Condition: Excellent. Climate Control: Air Conditioning, Hot A/C, Cold A/C. Views: Sea, Port. Features: Lift, Fitted Wardrobes, Private Terrace, Ensuite Bathroom, Marble Flooring, Double Glazing. Furniture: Part Furnished. Kitchen: Fully Fitted. Security: Gated Complex. Utilities: Electricity. Category: Holiday Homes, Investment.