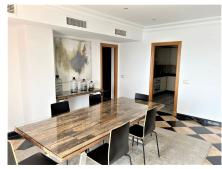

Stunning frontline marina apartment both spacious and luxurious the apartment is in prime location and boasts stunning views across the marina. both the lounge and dining area lead to the wrap around terrace. fully fitted kitchen 3 ensuite bedrooms which all have stunning bathrooms Middle Floor Apartment, Puerto Banús, Costa del Sol. 3 Bedrooms, 3 Bathrooms, Built 270 m², Terrace 15 m². Setting: Town, Beachside, Port, Close To Sea, Marina. Orientation: South. Condition: Excellent. Climate Control: Air Conditioning, Hot A/C, Cold A/C. Views: Sea, Port. Features: Lift, Fitted Wardrobes, Private Terrace, Ensuite Bathroom, Marble Flooring, Double Glazing. Furniture: Part Furnished. Kitchen: Fully Fitted. Security: Gated Complex. Utilities: Electricity. Category: Holiday Homes, Investment.