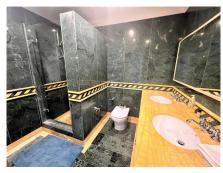

Stunning frontline marina apartment both spacious and luxurious the apartment is in prime location and boasts stunning views across the marina. both the lounge and dining area lead to the wrap around terrace. fully fitted kitchen 3 ensuite bedrooms which all have stunning bathrooms Middle Floor Apartment, Puerto Banús, Costa del Sol. 3 Bedrooms, 3 Bathrooms, Built 270 m², Terrace 15 m². Setting: Town, Beachside, Port, Close To Sea, Marina. Orientation: South. Condition: Excellent. Climate Control: Air Conditioning, Hot A/C, Cold A/C. Views: Sea, Port. Features: Lift, Fitted Wardrobes, Private Terrace, Ensuite Bathroom, Marble Flooring, Double Glazing. Furniture: Part Furnished. Kitchen: Fully Fitted. Security: Gated Complex. Utilities: Electricity. Category: Holiday Homes, Investment.