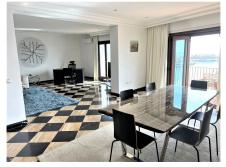

## MIDDLE FLOOR APARTMENT 3 BEDROOMS 3 BATHROOMS IN PUERTO BANÚS

Puerto Banús

REF# R4167571 - 2.000.000€

| 3    | 3     | 270 m² | 15 m²   |
|------|-------|--------|---------|
| Beds | Baths | Built  | Terrace |

Stunning frontline marina apartment both spacious and luxurious the apartment is in prime location and boasts stunning views across the marina. both the lounge and dining area lead to the wrap around terrace. fully fitted kitchen 3 ensuite bedrooms which all have stunning bathrooms Middle Floor Apartment, Puerto Banús, Costa del Sol. 3 Bedrooms, 3 Bathrooms, Built 270 m², Terrace 15 m². Setting: Town, Beachside, Port, Close To Sea, Marina. Orientation: South. Condition: Excellent. Climate Control: Air Conditioning, Hot A/C, Cold A/C. Views: Sea, Port. Features: Lift, Fitted Wardrobes, Private Terrace, Ensuite Bathroom, Marble Flooring, Double Glazing. Furniture: Part Furnished. Kitchen: Fully Fitted. Security: Gated Complex. Utilities: Electricity. Category: Holiday Homes, Investment.