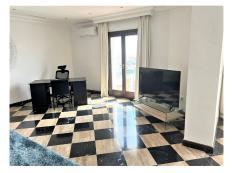

## MIDDLE FLOOR APARTMENT 3 BEDROOMS 3 BATHROOMS IN PUERTO BANÚS

Puerto Banús

REF# R4167571 - 2.000.000€

| 3    | 3     | 270 m² | 15 m²   |
|------|-------|--------|---------|
| Beds | Baths | Built  | Terrace |

Stunning frontline marina apartment both spacious and luxurious the apartment is in prime location and boasts stunning views across the marina. both the lounge and dining area lead to the wrap around terrace. fully fitted kitchen 3 ensuite bedrooms which all have stunning bathrooms Middle Floor Apartment, Puerto Banús, Costa del Sol. 3 Bedrooms, 3 Bathrooms, Built 270 m², Terrace 15 m². Setting: Town, Beachside, Port, Close To Sea, Marina. Orientation: South. Condition: Excellent. Climate Control: Air Conditioning, Hot A/C, Cold A/C. Views: Sea, Port. Features: Lift, Fitted Wardrobes, Private Terrace, Ensuite Bathroom, Marble Flooring, Double Glazing. Furniture: Part Furnished. Kitchen: Fully Fitted. Security: Gated Complex. Utilities: Electricity. Category: Holiday Homes, Investment.