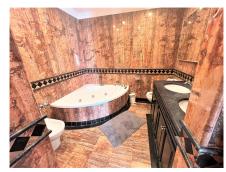

Stunning frontline marina apartment both spacious and luxurious the apartment is in prime location and boasts stunning views across the marina. both the lounge and dining area lead to the wrap around terrace. fully fitted kitchen 3 ensuite bedrooms which all have stunning bathrooms Middle Floor Apartment, Puerto Banús, Costa del Sol. 3 Bedrooms, 3 Bathrooms, Built 270 m², Terrace 15 m². Setting: Town, Beachside, Port, Close To Sea, Marina. Orientation: South. Condition: Excellent. Climate Control: Air Conditioning, Hot A/C, Cold A/C. Views: Sea, Port. Features: Lift, Fitted Wardrobes, Private Terrace, Ensuite Bathroom, Marble Flooring, Double Glazing. Furniture: Part Furnished. Kitchen: Fully Fitted. Security: Gated Complex. Utilities: Electricity. Category: Holiday Homes, Investment.