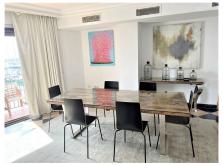

Stunning frontline marina apartment both spacious and luxurious the apartment is in prime location and boasts stunning views across the marina. both the lounge and dining area lead to the wrap around terrace. fully fitted kitchen 3 ensuite bedrooms which all have stunning bathrooms Middle Floor Apartment, Puerto Banús, Costa del Sol. 3 Bedrooms, 3 Bathrooms, Built 270 m², Terrace 15 m². Setting: Town, Beachside, Port, Close To Sea, Marina. Orientation: South. Condition: Excellent. Climate Control: Air Conditioning, Hot A/C, Cold A/C. Views: Sea, Port. Features: Lift, Fitted Wardrobes, Private Terrace, Ensuite Bathroom, Marble Flooring, Double Glazing. Furniture: Part Furnished. Kitchen: Fully Fitted. Security: Gated Complex. Utilities: Electricity. Category: Holiday Homes, Investment.