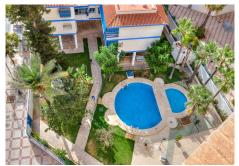

## PENTHOUSE 4 BEDROOMS 3 BATHROOMS IN MÁLAGA CENTRO

Málaga Centro

REF# R4165546 - 730.000€

| 4    | 3     | 244 m² |
|------|-------|--------|
| Beds | Baths | Built  |

Exclusive penthouse of 244 m2 in the center of Malaga. It is located on the 10th floor, the top floor of the building, and offers panoramic views of the sea, the mountains and the city that will not leave you indifferent. It is distributed in 4 bedrooms and 3 bathrooms, one of the bedrooms with an en-suite bathroom and Jacuzzi. The dining room is characterized by its spaciousness and luminosity. It has a full kitchen. The penthouse has large windows that open onto a very large balcony that offers unique views of the city. The building is in a private compound with video surveillance and a small pool. It also has a parking space very close to the building. The house is located in a very central area. In front of us we have several schools and institutes such as the CEIP Antonio Machado, CEIP Ciudad de Popayán, the San José concerted school and the Jesús Marín Polytechnic High School. Less than 100 meters away we find the Santa Rosa de Lima special education center. The university area can be found about 8 minutes by car. The building is on the corner of Santa Rosa de Lima Avenue, which offers us access to all kinds of services such as cafeterias, stationery stores, veterinary clinics, pharmacies, banks, Supermarket Día, Mercadona... On the same avenue we have the Carranque Sports City where you can practice any type of sport and about 500 meters away we have the Carlos Haya Hospital. Do not hesitate to know more details about this exclusive penthouse located in an unbeatable area, surrounded by all services and with views from a tenth floor to