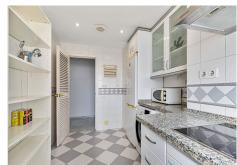

## PENTHOUSE 4 BEDROOMS 3 BATHROOMS IN MÁLAGA CENTRO

Málaga Centro

REF# R4165546 - 730.000€

| 4    | 3     | 244 m² |
|------|-------|--------|
| Beds | Baths | Built  |

Exclusive penthouse of 244 m2 in the center of Malaga. It is located on the 10th floor, the top floor of the building, and offers panoramic views of the sea, the mountains and the city that will not leave you indifferent. It is distributed in 4 bedrooms and 3 bathrooms, one of the bedrooms with an en-suite bathroom and Jacuzzi. The dining room is characterized by its spaciousness and luminosity. It has a full kitchen. The penthouse has large windows that open onto a very large balcony that offers unique views of the city. The building is in a private compound with video surveillance and a small pool. It also has a parking space very close to the building. The house is located in a very central area. In front of us we have several schools and institutes such as the CEIP Antonio Machado, CEIP Ciudad de Popayán, the San José concerted school and the Jesús Marín Polytechnic High School. Less than 100 meters away we find the Santa Rosa de Lima special education center. The university area can be found about 8 minutes by car. The building is on the corner of Santa Rosa de Lima Avenue, which offers us access to all kinds of services such as cafeterias, stationery stores, veterinary clinics, pharmacies, banks, Supermarket Día, Mercadona... On the same avenue we have the Carranque Sports City where you can practice any type of sport and about 500 meters away we have the Carlos Haya Hospital. Do not hesitate to know more details about this exclusive penthouse located in an unbeatable area, surrounded by all services and with views from a tenth floor to