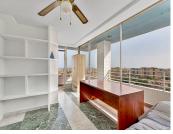

## PENTHOUSE 4 BEDROOMS 3 BATHROOMS IN MÁLAGA CENTRO

Málaga Centro

REF# R4165546 - 730.000€

| 4    | 3     | 244 m² |
|------|-------|--------|
| Beds | Baths | Built  |

Exclusive penthouse of 244 m2 in the center of Malaga. It is located on the 10th floor, the top floor of the building, and offers panoramic views of the sea, the mountains and the city that will not leave you indifferent. It is distributed in 4 bedrooms and 3 bathrooms, one of the bedrooms with an en-suite bathroom and Jacuzzi. The dining room is characterized by its spaciousness and luminosity. It has a full kitchen. The penthouse has large windows that open onto a very large balcony that offers unique views of the city. The building is in a private compound with video surveillance and a small pool. It also has a parking space very close to the building. The house is located in a very central area. In front of us we have several schools and institutes such as the CEIP Antonio Machado, CEIP Ciudad de Popayán, the San José concerted school and the Jesús Marín Polytechnic High School. Less than 100 meters away we find the Santa Rosa de Lima special education center. The university area can be found about 8 minutes by car. The building is on the corner of Santa Rosa de Lima Avenue, which offers us access to all kinds of services such as cafeterias, stationery stores, veterinary clinics, pharmacies, banks, Supermarket Día, Mercadona... On the same avenue we have the Carranque Sports City where you can practice any type of sport and about 500 meters away we have the Carlos Haya Hospital. Do not hesitate to know more details about this exclusive penthouse located in an unbeatable area, surrounded by all services and with views from a tenth floor to