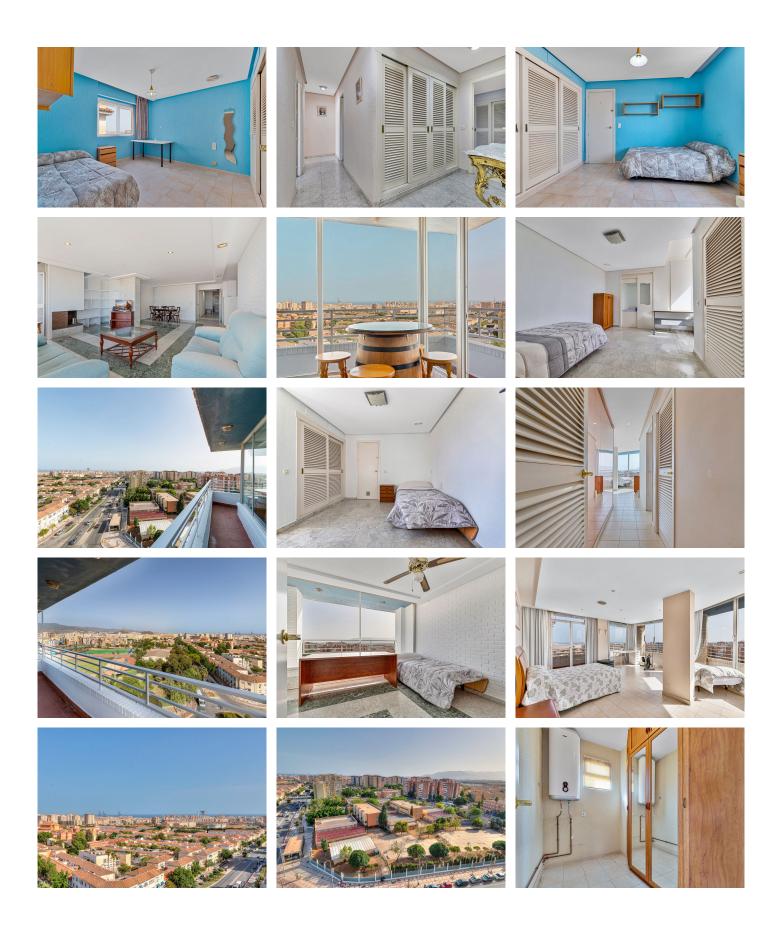

## PENTHOUSE 4 BEDROOMS 3 BATHROOMS IN MÁLAGA CENTRO

Málaga Centro

REF# R4165546 - 730.000€

| 4    | 3     | 244 m² |
|------|-------|--------|
| Beds | Baths | Built  |

Exclusive penthouse of 244 m2 in the center of Malaga. It is located on the 10th floor, the top floor of the building, and offers panoramic views of the sea, the mountains and the city that will not leave you indifferent. It is distributed in 4 bedrooms and 3 bathrooms, one of the bedrooms with an en-suite bathroom and Jacuzzi. The dining room is characterized by its spaciousness and luminosity. It has a full kitchen. The penthouse has large windows that open onto a very large balcony that offers unique views of the city. The building is in a private compound with video surveillance and a small pool. It also has a parking space very close to the building. The house is located in a very central area. In front of us we have several schools and institutes such as the CEIP Antonio Machado, CEIP Ciudad de Popayán, the San José concerted school and the Jesús Marín Polytechnic High School. Less than 100 meters away we find the Santa Rosa de Lima special education center. The university area can be found about 8 minutes by car. The building is on the corner of Santa Rosa de Lima Avenue, which offers us access to all kinds of services such as cafeterias, stationery stores, veterinary clinics, pharmacies, banks, Supermarket Día, Mercadona... On the same avenue we have the Carranque Sports City where you can practice any type of sport and about 500 meters away we have the Carlos Haya Hospital. Do not hesitate to know more details about this exclusive penthouse located in an unbeatable area, surrounded by all services and with views from a tenth floor to