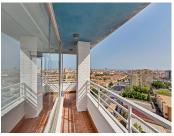

## PENTHOUSE 4 BEDROOMS 3 BATHROOMS IN MÁLAGA CENTRO

Málaga Centro

REF# R4165546 - 730.000€

| 4    | 3     | 244 m² |
|------|-------|--------|
| Beds | Baths | Built  |

Exclusive penthouse of 244 m2 in the center of Malaga. It is located on the 10th floor, the top floor of the building, and offers panoramic views of the sea, the mountains and the city that will not leave you indifferent. It is distributed in 4 bedrooms and 3 bathrooms, one of the bedrooms with an en-suite bathroom and Jacuzzi. The dining room is characterized by its spaciousness and luminosity. It has a full kitchen. The penthouse has large windows that open onto a very large balcony that offers unique views of the city. The building is in a private compound with video surveillance and a small pool. It also has a parking space very close to the building. The house is located in a very central area. In front of us we have several schools and institutes such as the CEIP Antonio Machado, CEIP Ciudad de Popayán, the San José concerted school and the Jesús Marín Polytechnic High School. Less than 100 meters away we find the Santa Rosa de Lima special education center. The university area can be found about 8 minutes by car. The building is on the corner of Santa Rosa de Lima Avenue, which offers us access to all kinds of services such as cafeterias, stationery stores, veterinary clinics, pharmacies, banks, Supermarket Día, Mercadona... On the same avenue we have the Carranque Sports City where you can practice any type of sport and about 500 meters away we have the Carlos Haya Hospital. Do not hesitate to know more details about this exclusive penthouse located in an unbeatable area, surrounded by all services and with views from a tenth floor to