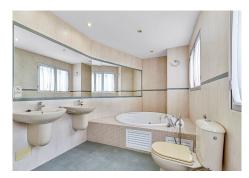

## PENTHOUSE 4 BEDROOMS 3 BATHROOMS IN MÁLAGA CENTRO

Málaga Centro

REF# R4165546 - 730.000€

| 4    | 3     | 244 m² |
|------|-------|--------|
| Beds | Baths | Built  |

Exclusive penthouse of 244 m2 in the center of Malaga. It is located on the 10th floor, the top floor of the building, and offers panoramic views of the sea, the mountains and the city that will not leave you indifferent. It is distributed in 4 bedrooms and 3 bathrooms, one of the bedrooms with an en-suite bathroom and Jacuzzi. The dining room is characterized by its spaciousness and luminosity. It has a full kitchen. The penthouse has large windows that open onto a very large balcony that offers unique views of the city. The building is in a private compound with video surveillance and a small pool. It also has a parking space very close to the building. The house is located in a very central area. In front of us we have several schools and institutes such as the CEIP Antonio Machado, CEIP Ciudad de Popayán, the San José concerted school and the Jesús Marín Polytechnic High School. Less than 100 meters away we find the Santa Rosa de Lima special education center. The university area can be found about 8 minutes by car. The building is on the corner of Santa Rosa de Lima Avenue, which offers us access to all kinds of services such as cafeterias, stationery stores, veterinary clinics, pharmacies, banks, Supermarket Día, Mercadona... On the same avenue we have the Carranque Sports City where you can practice any type of sport and about 500 meters away we have the Carlos Haya Hospital. Do not hesitate to know more details about this exclusive penthouse located in an unbeatable area, surrounded by all services and with views from a tenth floor to