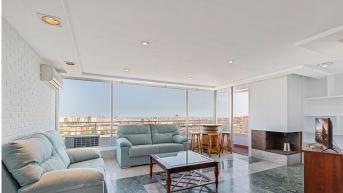

## PENTHOUSE 4 BEDROOMS 3 BATHROOMS IN MÁLAGA CENTRO

Málaga Centro

REF# R4165546 - 730.000€

| 4    | 3     | 244 m² |
|------|-------|--------|
| Beds | Baths | Built  |

Exclusive penthouse of 244 m2 in the center of Malaga. It is located on the 10th floor, the top floor of the building, and offers panoramic views of the sea, the mountains and the city that will not leave you indifferent. It is distributed in 4 bedrooms and 3 bathrooms, one of the bedrooms with an en-suite bathroom and Jacuzzi. The dining room is characterized by its spaciousness and luminosity. It has a full kitchen. The penthouse has large windows that open onto a very large balcony that offers unique views of the city. The building is in a private compound with video surveillance and a small pool. It also has a parking space very close to the building. The house is located in a very central area. In front of us we have several schools and institutes such as the CEIP Antonio Machado, CEIP Ciudad de Popayán, the San José concerted school and the Jesús Marín Polytechnic High School. Less than 100 meters away we find the Santa Rosa de Lima special education center. The university area can be found about 8 minutes by car. The building is on the corner of Santa Rosa de Lima Avenue, which offers us access to all kinds of services such as cafeterias, stationery stores, veterinary clinics, pharmacies, banks, Supermarket Día, Mercadona... On the same avenue we have the Carranque Sports City where you can practice any type of sport and about 500 meters away we have the Carlos Haya Hospital. Do not hesitate to know more details about this exclusive penthouse located in an unbeatable area, surrounded by all services and with views from a tenth floor to