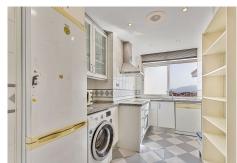

## PENTHOUSE 4 BEDROOMS 3 BATHROOMS IN MÁLAGA CENTRO

Málaga Centro

REF# R4165546 - 730.000€

| 4    | 3     | 244 m² |
|------|-------|--------|
| Beds | Baths | Built  |

Exclusive penthouse of 244 m2 in the center of Malaga. It is located on the 10th floor, the top floor of the building, and offers panoramic views of the sea, the mountains and the city that will not leave you indifferent. It is distributed in 4 bedrooms and 3 bathrooms, one of the bedrooms with an en-suite bathroom and Jacuzzi. The dining room is characterized by its spaciousness and luminosity. It has a full kitchen. The penthouse has large windows that open onto a very large balcony that offers unique views of the city. The building is in a private compound with video surveillance and a small pool. It also has a parking space very close to the building. The house is located in a very central area. In front of us we have several schools and institutes such as the CEIP Antonio Machado, CEIP Ciudad de Popayán, the San José concerted school and the Jesús Marín Polytechnic High School. Less than 100 meters away we find the Santa Rosa de Lima special education center. The university area can be found about 8 minutes by car. The building is on the corner of Santa Rosa de Lima Avenue, which offers us access to all kinds of services such as cafeterias, stationery stores, veterinary clinics, pharmacies, banks, Supermarket Día, Mercadona... On the same avenue we have the Carranque Sports City where you can practice any type of sport and about 500 meters away we have the Carlos Haya Hospital. Do not hesitate to know more details about this exclusive penthouse located in an unbeatable area, surrounded by all services and with views from a tenth floor to