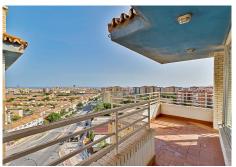

## PENTHOUSE 4 BEDROOMS 3 BATHROOMS IN MÁLAGA CENTRO

Málaga Centro

REF# R4165546 - 730.000€

| 4    | 3     | 244 m² |
|------|-------|--------|
| Beds | Baths | Built  |

Exclusive penthouse of 244 m2 in the center of Malaga. It is located on the 10th floor, the top floor of the building, and offers panoramic views of the sea, the mountains and the city that will not leave you indifferent. It is distributed in 4 bedrooms and 3 bathrooms, one of the bedrooms with an en-suite bathroom and Jacuzzi. The dining room is characterized by its spaciousness and luminosity. It has a full kitchen. The penthouse has large windows that open onto a very large balcony that offers unique views of the city. The building is in a private compound with video surveillance and a small pool. It also has a parking space very close to the building. The house is located in a very central area. In front of us we have several schools and institutes such as the CEIP Antonio Machado, CEIP Ciudad de Popayán, the San José concerted school and the Jesús Marín Polytechnic High School. Less than 100 meters away we find the Santa Rosa de Lima special education center. The university area can be found about 8 minutes by car. The building is on the corner of Santa Rosa de Lima Avenue, which offers us access to all kinds of services such as cafeterias, stationery stores, veterinary clinics, pharmacies, banks, Supermarket Día, Mercadona... On the same avenue we have the Carranque Sports City where you can practice any type of sport and about 500 meters away we have the Carlos Haya Hospital. Do not hesitate to know more details about this exclusive penthouse located in an unbeatable area, surrounded by all services and with views from a tenth floor to