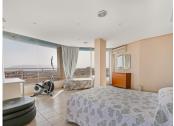

## PENTHOUSE 4 BEDROOMS 3 BATHROOMS IN MÁLAGA CENTRO

Málaga Centro

REF# R4165546 - 730.000€

| 4    | 3     | 244 m² |
|------|-------|--------|
| Beds | Baths | Built  |

Exclusive penthouse of 244 m2 in the center of Malaga. It is located on the 10th floor, the top floor of the building, and offers panoramic views of the sea, the mountains and the city that will not leave you indifferent. It is distributed in 4 bedrooms and 3 bathrooms, one of the bedrooms with an en-suite bathroom and Jacuzzi. The dining room is characterized by its spaciousness and luminosity. It has a full kitchen. The penthouse has large windows that open onto a very large balcony that offers unique views of the city. The building is in a private compound with video surveillance and a small pool. It also has a parking space very close to the building. The house is located in a very central area. In front of us we have several schools and institutes such as the CEIP Antonio Machado, CEIP Ciudad de Popayán, the San José concerted school and the Jesús Marín Polytechnic High School. Less than 100 meters away we find the Santa Rosa de Lima special education center. The university area can be found about 8 minutes by car. The building is on the corner of Santa Rosa de Lima Avenue, which offers us access to all kinds of services such as cafeterias, stationery stores, veterinary clinics, pharmacies, banks, Supermarket Día, Mercadona... On the same avenue we have the Carranque Sports City where you can practice any type of sport and about 500 meters away we have the Carlos Haya Hospital. Do not hesitate to know more details about this exclusive penthouse located in an unbeatable area, surrounded by all services and with views from a tenth floor to