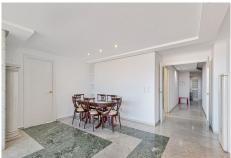

## PENTHOUSE 4 BEDROOMS 3 BATHROOMS IN MÁLAGA CENTRO

Málaga Centro

REF# R4165546 - 730.000€

| 4    | 3     | 244 m² |
|------|-------|--------|
| Beds | Baths | Built  |

Exclusive penthouse of 244 m2 in the center of Malaga. It is located on the 10th floor, the top floor of the building, and offers panoramic views of the sea, the mountains and the city that will not leave you indifferent. It is distributed in 4 bedrooms and 3 bathrooms, one of the bedrooms with an en-suite bathroom and Jacuzzi. The dining room is characterized by its spaciousness and luminosity. It has a full kitchen. The penthouse has large windows that open onto a very large balcony that offers unique views of the city. The building is in a private compound with video surveillance and a small pool. It also has a parking space very close to the building. The house is located in a very central area. In front of us we have several schools and institutes such as the CEIP Antonio Machado, CEIP Ciudad de Popayán, the San José concerted school and the Jesús Marín Polytechnic High School. Less than 100 meters away we find the Santa Rosa de Lima special education center. The university area can be found about 8 minutes by car. The building is on the corner of Santa Rosa de Lima Avenue, which offers us access to all kinds of services such as cafeterias, stationery stores, veterinary clinics, pharmacies, banks, Supermarket Día, Mercadona... On the same avenue we have the Carranque Sports City where you can practice any type of sport and about 500 meters away we have the Carlos Haya Hospital. Do not hesitate to know more details about this exclusive penthouse located in an unbeatable area, surrounded by all services and with views from a tenth floor to