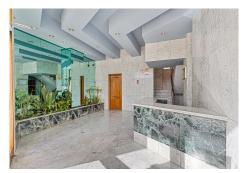

## PENTHOUSE 4 BEDROOMS 3 BATHROOMS IN MÁLAGA CENTRO

Málaga Centro

REF# R4165546 - 730.000€

| 4    | 3     | 244 m² |
|------|-------|--------|
| Beds | Baths | Built  |

Exclusive penthouse of 244 m2 in the center of Malaga. It is located on the 10th floor, the top floor of the building, and offers panoramic views of the sea, the mountains and the city that will not leave you indifferent. It is distributed in 4 bedrooms and 3 bathrooms, one of the bedrooms with an en-suite bathroom and Jacuzzi. The dining room is characterized by its spaciousness and luminosity. It has a full kitchen. The penthouse has large windows that open onto a very large balcony that offers unique views of the city. The building is in a private compound with video surveillance and a small pool. It also has a parking space very close to the building. The house is located in a very central area. In front of us we have several schools and institutes such as the CEIP Antonio Machado, CEIP Ciudad de Popayán, the San José concerted school and the Jesús Marín Polytechnic High School. Less than 100 meters away we find the Santa Rosa de Lima special education center. The university area can be found about 8 minutes by car. The building is on the corner of Santa Rosa de Lima Avenue, which offers us access to all kinds of services such as cafeterias, stationery stores, veterinary clinics, pharmacies, banks, Supermarket Día, Mercadona... On the same avenue we have the Carranque Sports City where you can practice any type of sport and about 500 meters away we have the Carlos Haya Hospital. Do not hesitate to know more details about this exclusive penthouse located in an unbeatable area, surrounded by all services and with views from a tenth floor to