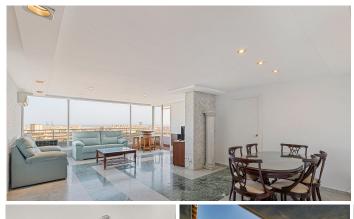

## PENTHOUSE 4 BEDROOMS 3 BATHROOMS IN MÁLAGA CENTRO

Málaga Centro

REF# R4165546 - 730.000€

| 4    | 3     | 244 m² |
|------|-------|--------|
| Beds | Baths | Built  |

Exclusive penthouse of 244 m2 in the center of Malaga. It is located on the 10th floor, the top floor of the building, and offers panoramic views of the sea, the mountains and the city that will not leave you indifferent. It is distributed in 4 bedrooms and 3 bathrooms, one of the bedrooms with an en-suite bathroom and Jacuzzi. The dining room is characterized by its spaciousness and luminosity. It has a full kitchen. The penthouse has large windows that open onto a very large balcony that offers unique views of the city. The building is in a private compound with video surveillance and a small pool. It also has a parking space very close to the building. The house is located in a very central area. In front of us we have several schools and institutes such as the CEIP Antonio Machado, CEIP Ciudad de Popayán, the San José concerted school and the Jesús Marín Polytechnic High School. Less than 100 meters away we find the Santa Rosa de Lima special education center. The university area can be found about 8 minutes by car. The building is on the corner of Santa Rosa de Lima Avenue, which offers us access to all kinds of services such as cafeterias, stationery stores, veterinary clinics, pharmacies, banks, Supermarket Día, Mercadona... On the same avenue we have the Carranque Sports City where you can practice any type of sport and about 500 meters away we have the Carlos Haya Hospital. Do not hesitate to know more details about this exclusive penthouse located in an unbeatable area, surrounded by all services and with views from a tenth floor to