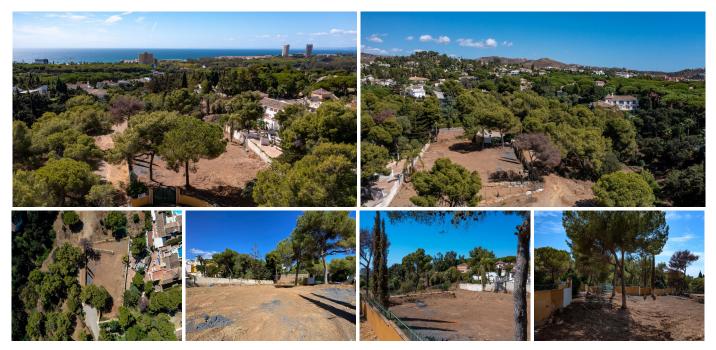

## RESIDENTIAL PLOT IN HACIENDA LAS CHAPAS

Hacienda Las Chapas

REF# R4165132 - 850.000€

|      |       | m²    | 1710 m² |
|------|-------|-------|---------|
| Beds | Baths | Built | Plot    |

Hacienda Las Chapas: 1.700 m2 plot with sea views This spacious plot is located in the prestigious Urbanisation Hacienda Las Chapas, a quiet residential neighbourhood with all services easily accessible and known for its proximity to the best sandy beaches of Marbella. With a flat topography, this is an ideal plot to build a contemporary villa, with beautiful sea views and surrounded by nature. Definitely a plot with great potential for investors. The plot has its own water well and the retaining walls are already built. The construction project has been developed and the licence is in the process. - Buildable area: 25%. - Land occupation: 20%. - Height: ground floor plus one floor or 7 metres in height. - Separation from boundaries: 5 metres For more information, do not hesitate to get in touch with us.