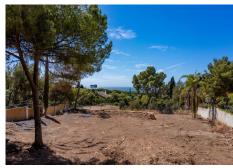

## RESIDENTIAL PLOT IN HACIENDA LAS CHAPAS

Hacienda Las Chapas

REF# R4165132 - 850.000€

|      |       | m²    | 1710 m² |
|------|-------|-------|---------|
| Beds | Baths | Built | Plot    |

Hacienda Las Chapas: 1.700 m2 plot with sea views This spacious plot is located in the prestigious Urbanisation Hacienda Las Chapas, a quiet residential neighbourhood with all services easily accessible and known for its proximity to the best sandy beaches of Marbella. With a flat topography, this is an ideal plot to build a contemporary villa, with beautiful sea views and surrounded by nature. Definitely a plot with great potential for investors. The plot has its own water well and the retaining walls are already built. The construction project has been developed and the licence is in the process. - Buildable area: 25%. - Land occupation: 20%. - Height: ground floor plus one floor or 7 metres in height. - Separation from boundaries: 5 metres For more information, do not hesitate to get in touch with us.