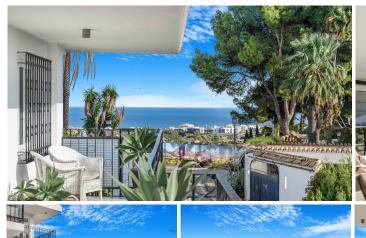

Welcome to this exclusive villa with outstanding views and outstanding opportunities! Located on a corner plot close to Magna Marbella and Los Naranjos Golf Club, this villa offers a unique combination of elegance and functionality When you enter the house, you are greeted by a generous hall that leads you to the living room, a place filled with light and a breathtaking view of the valley and the Mediterranean Sea. To the left of the hall you will find a practical guest toilet for convenience. On this floor there is also a master bedroom with its own large bathroom. The kitchen and dining area are perfect for cooking and entertaining and lead directly out to a terrace with an impressive sea view. Here you can enjoy meals outside and beautiful sunsets with family and friends. Downstairs another surprise awaits - a second living room with fireplace, bar and a large connecting room that can be customized to your liking. In addition, you will find two spacious bedrooms on this floor, which share an elegant bathroom. It's easy to imagine guests feeling welcome here. The best is yet to be said! Outside this level awaits a private oasis with a swimming pool and cozy sitting areas, partly under cover. Here you can enjoy lazy summer days and create memories with the family. A spacious guest room with its own large bathroom is also beautifully renovated and provides your guests with maximum comfort. For the practical side of life there is plenty of space with a large multicar garage and a massive storage/workshop. Here you can store your belongings and hobby equipment in