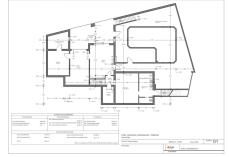

Welcome to this exclusive villa with outstanding views and outstanding opportunities! Located on a corner plot close to Magna Marbella and Los Naranjos Golf Club, this villa offers a unique combination of elegance and functionality When you enter the house, you are greeted by a generous hall that leads you to the living room, a place filled with light and a breathtaking view of the valley and the Mediterranean Sea. To the left of the hall you will find a practical guest toilet for convenience. On this floor there is also a master bedroom with its own large bathroom. The kitchen and dining area are perfect for cooking and entertaining and lead directly out to a terrace with an impressive sea view. Here you can enjoy meals outside and beautiful sunsets with family and friends. Downstairs another surprise awaits - a second living room with fireplace, bar and a large connecting room that can be customized to your liking. In addition, you will find two spacious bedrooms on this floor, which share an elegant bathroom. It's easy to imagine guests feeling welcome here. The best is yet to be said! Outside this level awaits a private oasis with a swimming pool and cozy sitting areas, partly under cover. Here you can enjoy lazy summer days and create memories with the family. A spacious guest room with its own large bathroom is also beautifully renovated and provides your guests with maximum comfort. For the practical side of life there is plenty of space with a large multicar garage and a massive storage/workshop. Here you can store your belongings and hobby equipment in