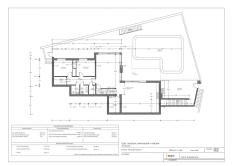

Welcome to this exclusive villa with outstanding views and outstanding opportunities! Located on a corner plot close to Magna Marbella and Los Naranjos Golf Club, this villa offers a unique combination of elegance and functionality When you enter the house, you are greeted by a generous hall that leads you to the living room, a place filled with light and a breathtaking view of the valley and the Mediterranean Sea. To the left of the hall you will find a practical guest toilet for convenience. On this floor there is also a master bedroom with its own large bathroom. The kitchen and dining area are perfect for cooking and entertaining and lead directly out to a terrace with an impressive sea view. Here you can enjoy meals outside and beautiful sunsets with family and friends. Downstairs another surprise awaits - a second living room with fireplace, bar and a large connecting room that can be customized to your liking. In addition, you will find two spacious bedrooms on this floor, which share an elegant bathroom. It's easy to imagine guests feeling welcome here. The best is yet to be said! Outside this level awaits a private oasis with a swimming pool and cozy sitting areas, partly under cover. Here you can enjoy lazy summer days and create memories with the family. A spacious guest room with its own large bathroom is also beautifully renovated and provides your guests with maximum comfort. For the practical side of life there is plenty of space with a large multicar garage and a massive storage/workshop. Here you can store your belongings and hobby equipment in