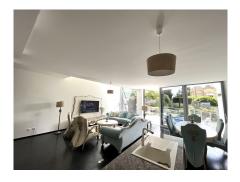

Semi-detached house, with a constructed area of 260 m2, distributed in 2 double bedrooms, 1 single bedroom, 2 bathrooms, fully equipped kitchen, living-dining room with fireplace and spacious terraces. The finishes of the house include: master bedroom with bathroom, home automation for lighting and alarm, air conditioning, underfloor heating, video intercom, whirlpool baths, marble washbasins, fitted wardrobes and many more. Exclusive residential complex in prestigious area of Sierra Blanca offers Spa, sauna, Turkish bath, swimming pools, gymnasium and 24 hour security.