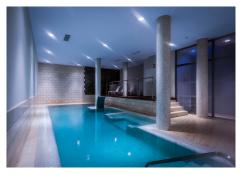

Semi-detached house, with a constructed area of 260 m2, distributed in 2 double bedrooms, 1 single bedroom, 2 bathrooms, fully equipped kitchen, living-dining room with fireplace and spacious terraces. The finishes of the house include: master bedroom with bathroom, home automation for lighting and alarm, air conditioning, underfloor heating, video intercom, whirlpool baths, marble washbasins, fitted wardrobes and many more. Exclusive residential complex in prestigious area of Sierra Blanca offers Spa, sauna, Turkish bath, swimming pools, gymnasium and 24 hour security.