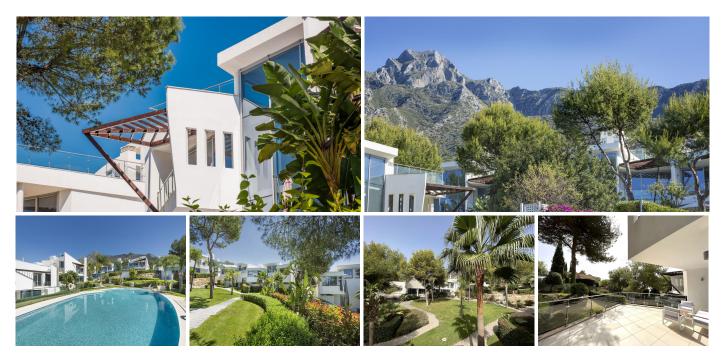

## TOWNHOUSE 3 BEDROOMS 2 BATHROOMS IN SIERRA BLANCA

Sierra Blanca

REF# R4160734 - 1.600.000€

| 3    | 2     | 230 m² | 31 m <sup>2</sup> |
|------|-------|--------|-------------------|
| Beds | Baths | Built  | Terrace           |

Semi-detached house, with a constructed area of 260 m2, distributed in 2 double bedrooms, 1 single bedroom, 2 bathrooms, fully equipped kitchen, living-dining room with fireplace and spacious terraces. The finishes of the house include: master bedroom with bathroom, home automation for lighting and alarm, air conditioning, underfloor heating, video intercom, whirlpool baths, marble washbasins, fitted wardrobes and many more. Exclusive residential complex in prestigious area of Sierra Blanca offers Spa, sauna, Turkish bath, swimming pools, gymnasium and 24 hour security.