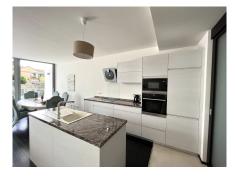

Semi-detached house, with a constructed area of 260 m2, distributed in 2 double bedrooms, 1 single bedroom, 2 bathrooms, fully equipped kitchen, living-dining room with fireplace and spacious terraces. The finishes of the house include: master bedroom with bathroom, home automation for lighting and alarm, air conditioning, underfloor heating, video intercom, whirlpool baths, marble washbasins, fitted wardrobes and many more. Exclusive residential complex in prestigious area of Sierra Blanca offers Spa, sauna, Turkish bath, swimming pools, gymnasium and 24 hour security.