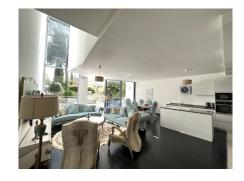

Semi-detached house, with a constructed area of 260 m2, distributed in 2 double bedrooms, 1 single bedroom, 2 bathrooms, fully equipped kitchen, living-dining room with fireplace and spacious terraces. The finishes of the house include: master bedroom with bathroom, home automation for lighting and alarm, air conditioning, underfloor heating, video intercom, whirlpool baths, marble washbasins, fitted wardrobes and many more. Exclusive residential complex in prestigious area of Sierra Blanca offers Spa, sauna, Turkish bath, swimming pools, gymnasium and 24 hour security.