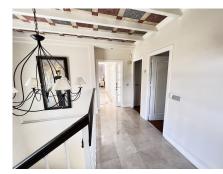

#### REF# R4141975 - 2.100.000€

| 6    | 6     | 496 m² | 1457 m² | 46 m²   |
|------|-------|--------|---------|---------|
| Beds | Baths | Built  | Plot    | Terrace |

A superb family home located very close to Guadalmina Golf Club House and within walking distance to all amenities, this 6 bedroom villa sits on a large private plot with mature landscaped gardens. The property comprises of an entrance hall with feature staircase and cloakroom leading through to a good sized living room with open fireplace. From here you can access the large covered terrace and games room, complete with a full sized snooker table and table football table. The living room also leads off to two bedrooms with shared bathroom and to the separate dining room complete with a "secret passage" to one of the two double garages the property has. The dining room also has a lovely terrace with stunning views of the garden. From the dining room. On the first floor there are two good sized bedrooms, one en-suite and a huge master bedroom suite with fitted wardrobes, a large bathroom with Jacuzzi bath, double sinks, w.c and separate shower. The master bedroom leads out onto a good sized terrace which has incredible views of the garden and also slight sea views and views of La Concha mountain. There is also a loft in the roof of one of the bedrooms, something very unusual in Spain, but a very useful area for additional storage. Outside we have a very large floodlight garden, stocked full of mature trees and shrubs. The heated swimming pool is a good size and has an ample area for sun loungers. Adjacent to the pool is a stunning