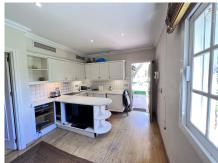

#### REF# R4141975 - 2.100.000€

| 6    | 6     | 496 m² | 1457 m² | 46 m²   |
|------|-------|--------|---------|---------|
| Beds | Baths | Built  | Plot    | Terrace |

A superb family home located very close to Guadalmina Golf Club House and within walking distance to all amenities, this 6 bedroom villa sits on a large private plot with mature landscaped gardens. The property comprises of an entrance hall with feature staircase and cloakroom leading through to a good sized living room with open fireplace. From here you can access the large covered terrace and games room, complete with a full sized snooker table and table football table. The living room also leads off to two bedrooms with shared bathroom and to the separate dining room complete with a "secret passage" to one of the two double garages the property has. The dining room also has a lovely terrace with stunning views of the garden. From the dining room. On the first floor there are two good sized bedrooms, one en-suite and a huge master bedroom suite with fitted wardrobes, a large bathroom with Jacuzzi bath, double sinks, w.c and separate shower. The master bedroom leads out onto a good sized terrace which has incredible views of the garden and also slight sea views and views of La Concha mountain. There is also a loft in the roof of one of the bedrooms, something very unusual in Spain, but a very useful area for additional storage. Outside we have a very large floodlight garden, stocked full of mature trees and shrubs. The heated swimming pool is a good size and has an ample area for sun loungers. Adjacent to the pool is a stunning