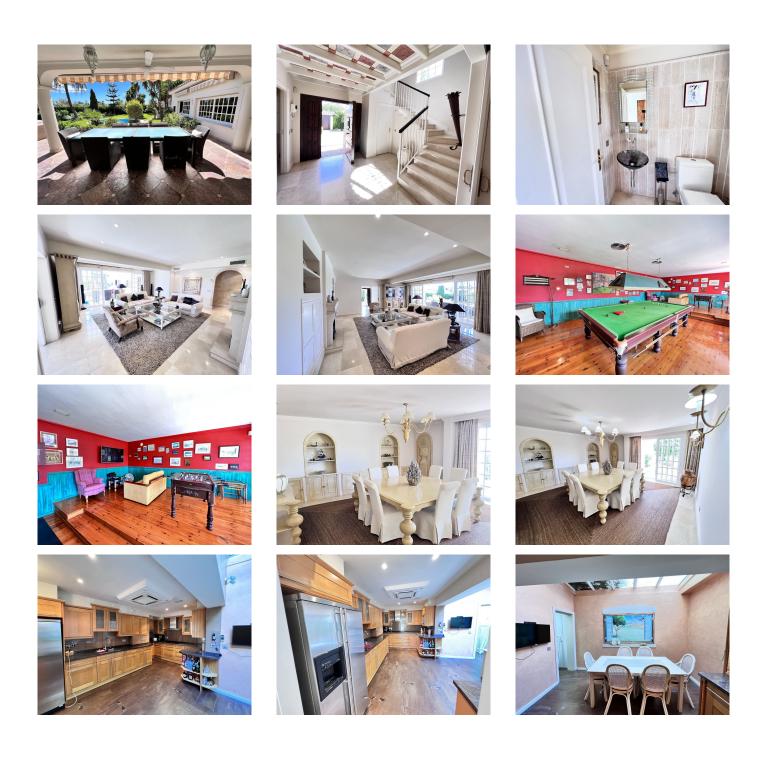

#### REF# R4141975 - 2.100.000€

| 6    | 6     | 496 m² | 1457 m² | 46 m²   |
|------|-------|--------|---------|---------|
| Beds | Baths | Built  | Plot    | Terrace |

A superb family home located very close to Guadalmina Golf Club House and within walking distance to all amenities, this 6 bedroom villa sits on a large private plot with mature landscaped gardens. The property comprises of an entrance hall with feature staircase and cloakroom leading through to a good sized living room with open fireplace. From here you can access the large covered terrace and games room, complete with a full sized snooker table and table football table. The living room also leads off to two bedrooms with shared bathroom and to the separate dining room complete with a "secret passage" to one of the two double garages the property has. The dining room also has a lovely terrace with stunning views of the garden. From the dining room. On the first floor there are two good sized bedrooms, one en-suite and a huge master bedroom suite with fitted wardrobes, a large bathroom with Jacuzzi bath, double sinks, w.c and separate shower. The master bedroom leads out onto a good sized terrace which has incredible views of the garden and also slight sea views and views of La Concha mountain. There is also a loft in the roof of one of the bedrooms, something very unusual in Spain, but a very useful area for additional storage. Outside we have a very large floodlight garden, stocked full of mature trees and shrubs. The heated swimming pool is a good size and has an ample area for sun loungers. Adjacent to the pool is a stunning

thatch pergola with BBQ and separate w.c. and shower. There is also a self contained apartment comprising of a lounge, kitchen and bathroom, ideal for extra family or for staff accommodation. Behind this annexe there is another double garage which is accessed from the other side of the property. Although the villa is in great condition there is also an outline project available to modernise the property and transform it into a high end luxurious 8 bedroom villa, which would add significant value to the property. Plans are available on request. Viewing is highly recommend for this villa as it really has to be viewed to be fully appreciated.