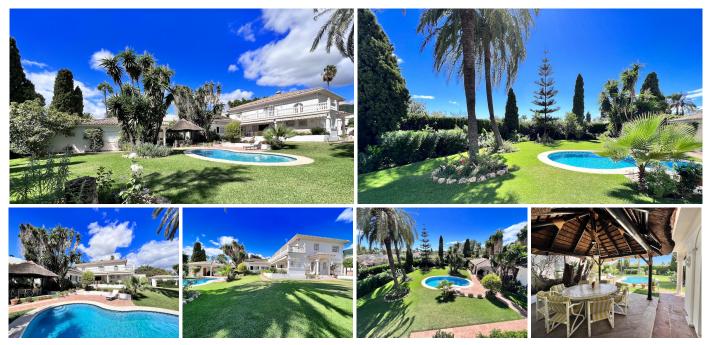

#### REF# R4141975 - 2.100.000€

| 6    | 6     | 496 m² | 1457 m² | 46 m²   |
|------|-------|--------|---------|---------|
| Beds | Baths | Built  | Plot    | Terrace |

A superb family home located very close to Guadalmina Golf Club House and within walking distance to all amenities, this 6 bedroom villa sits on a large private plot with mature landscaped gardens. The property comprises of an entrance hall with feature staircase and cloakroom leading through to a good sized living room with open fireplace. From here you can access the large covered terrace and games room, complete with a full sized snooker table and table football table. The living room also leads off to two bedrooms with shared bathroom and to the separate dining room complete with a "secret passage" to one of the two double garages the property has. The dining room also has a lovely terrace with stunning views of the garden. From the dining room. On the first floor there are two good sized bedrooms, one en-suite and a huge master bedroom suite with fitted wardrobes, a large bathroom with Jacuzzi bath, double sinks, w.c and separate shower. The master bedroom leads out onto a good sized terrace which has incredible views of the garden and also slight sea views and views of La Concha mountain. There is also a loft in the roof of one of the bedrooms, something very unusual in Spain, but a very useful area for additional storage. Outside we have a very large floodlight garden, stocked full of mature trees and shrubs. The heated swimming pool is a good size and has an ample area for sun loungers. Adjacent to the pool is a stunning

thatch pergola with BBQ and separate w.c. and shower. There is also a self contained apartment comprising of a lounge, kitchen and bathroom, ideal for extra family or for staff accommodation. Behind this annexe there is another double garage which is accessed from the other side of the property. Although the villa is in great condition there is also an outline project available to modernise the property and transform it into a high end luxurious 8 bedroom villa, which would add significant value to the property. Plans are available on request. Viewing is highly recommend for this villa as it really has to be viewed to be fully appreciated.