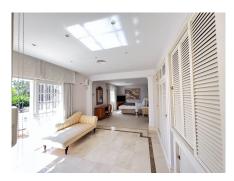

#### REF# R4141975 - 2.100.000€

| 6    | 6     | 496 m² | 1457 m² | 46 m²   |
|------|-------|--------|---------|---------|
| Beds | Baths | Built  | Plot    | Terrace |

A superb family home located very close to Guadalmina Golf Club House and within walking distance to all amenities, this 6 bedroom villa sits on a large private plot with mature landscaped gardens. The property comprises of an entrance hall with feature staircase and cloakroom leading through to a good sized living room with open fireplace. From here you can access the large covered terrace and games room, complete with a full sized snooker table and table football table. The living room also leads off to two bedrooms with shared bathroom and to the separate dining room complete with a "secret passage" to one of the two double garages the property has. The dining room also has a lovely terrace with stunning views of the garden. From the dining room. On the first floor there are two good sized bedrooms, one en-suite and a huge master bedroom suite with fitted wardrobes, a large bathroom with Jacuzzi bath, double sinks, w.c and separate shower. The master bedroom leads out onto a good sized terrace which has incredible views of the garden and also slight sea views and views of La Concha mountain. There is also a loft in the roof of one of the bedrooms, something very unusual in Spain, but a very useful area for additional storage. Outside we have a very large floodlight garden, stocked full of mature trees and shrubs. The heated swimming pool is a good size and has an ample area for sun loungers. Adjacent to the pool is a stunning