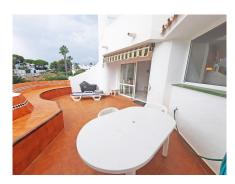

#### REF# R4137787 - 365.000€

| 3    | 2     | 87 m² | 53 m <sup>2</sup> |
|------|-------|-------|-------------------|
| Beds | Baths | Built | Terrace           |

BEACHSIDE!!! This 3 bedroom 2 bathroom penthouse duplex is definitely worth a visit! It's situated in a second line beach complex of Calahonda at just a few steps walk to the beach. It has a comfortable layout with a double bedroom and a bathroom with shower downstairs and 2 more double bedrooms upstairs. The upstairs master bedroom has an ensuite bathroom recently renovated and also its own private terrace with lovely gardens views and a bit of the sea. Both bedrooms are spacious and have high ceiling. The living/dining room has a feature fireplace and is spacious and bright and leads to a very spacious and sunny south west facing terrace with open views onto the communal gardens. The kitchen is fully fitted and the apartment is being sold furnished. The urbanisation offers picturesque communal gardens and swimming-pool. Ideal as a holiday home or rental property due to its proximity to the beach and a wide range of amenities. This property would generate excellent all year round rental income and is a great investment. Close to all transport links - buses, taxis, etc.