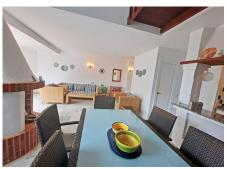

#### REF# R4137787 - 365.000€

| 3    | 2     | 87 m² | 53 m <sup>2</sup> |
|------|-------|-------|-------------------|
| Beds | Baths | Built | Terrace           |

BEACHSIDE!!! This 3 bedroom 2 bathroom penthouse duplex is definitely worth a visit! It's situated in a second line beach complex of Calahonda at just a few steps walk to the beach. It has a comfortable layout with a double bedroom and a bathroom with shower downstairs and 2 more double bedrooms upstairs. The upstairs master bedroom has an ensuite bathroom recently renovated and also its own private terrace with lovely gardens views and a bit of the sea. Both bedrooms are spacious and have high ceiling. The living/dining room has a feature fireplace and is spacious and bright and leads to a very spacious and sunny south west facing terrace with open views onto the communal gardens. The kitchen is fully fitted and the apartment is being sold furnished. The urbanisation offers picturesque communal gardens and swimming-pool. Ideal as a holiday home or rental property due to its proximity to the beach and a wide range of amenities. This property would generate excellent all year round rental income and is a great investment. Close to all transport links - buses, taxis, etc.