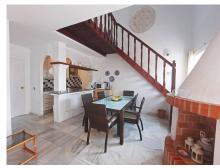

#### REF# R4137787 - 365.000€

| 3    | 2     | 87 m² | 53 m <sup>2</sup> |
|------|-------|-------|-------------------|
| Beds | Baths | Built | Terrace           |

BEACHSIDE!!! This 3 bedroom 2 bathroom penthouse duplex is definitely worth a visit! It's situated in a second line beach complex of Calahonda at just a few steps walk to the beach. It has a comfortable layout with a double bedroom and a bathroom with shower downstairs and 2 more double bedrooms upstairs. The upstairs master bedroom has an ensuite bathroom recently renovated and also its own private terrace with lovely gardens views and a bit of the sea. Both bedrooms are spacious and have high ceiling. The living/dining room has a feature fireplace and is spacious and bright and leads to a very spacious and sunny south west facing terrace with open views onto the communal gardens. The kitchen is fully fitted and the apartment is being sold furnished. The urbanisation offers picturesque communal gardens and swimming-pool. Ideal as a holiday home or rental property due to its proximity to the beach and a wide range of amenities. This property would generate excellent all year round rental income and is a great investment. Close to all transport links - buses, taxis, etc.