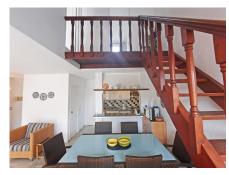

#### REF# R4137787 - 365.000€

| 3    | 2     | 87 m² | 53 m <sup>2</sup> |
|------|-------|-------|-------------------|
| Beds | Baths | Built | Terrace           |

BEACHSIDE!!! This 3 bedroom 2 bathroom penthouse duplex is definitely worth a visit! It's situated in a second line beach complex of Calahonda at just a few steps walk to the beach. It has a comfortable layout with a double bedroom and a bathroom with shower downstairs and 2 more double bedrooms upstairs. The upstairs master bedroom has an ensuite bathroom recently renovated and also its own private terrace with lovely gardens views and a bit of the sea. Both bedrooms are spacious and have high ceiling. The living/dining room has a feature fireplace and is spacious and bright and leads to a very spacious and sunny south west facing terrace with open views onto the communal gardens. The kitchen is fully fitted and the apartment is being sold furnished. The urbanisation offers picturesque communal gardens and swimming-pool. Ideal as a holiday home or rental property due to its proximity to the beach and a wide range of amenities. This property would generate excellent all year round rental income and is a great investment. Close to all transport links - buses, taxis, etc.