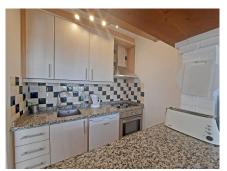

#### REF# R4137787 - 365.000€

| 3    | 2     | 87 m² | 53 m <sup>2</sup> |
|------|-------|-------|-------------------|
| Beds | Baths | Built | Terrace           |

BEACHSIDE!!! This 3 bedroom 2 bathroom penthouse duplex is definitely worth a visit! It's situated in a second line beach complex of Calahonda at just a few steps walk to the beach. It has a comfortable layout with a double bedroom and a bathroom with shower downstairs and 2 more double bedrooms upstairs. The upstairs master bedroom has an ensuite bathroom recently renovated and also its own private terrace with lovely gardens views and a bit of the sea. Both bedrooms are spacious and have high ceiling. The living/dining room has a feature fireplace and is spacious and bright and leads to a very spacious and sunny south west facing terrace with open views onto the communal gardens. The kitchen is fully fitted and the apartment is being sold furnished. The urbanisation offers picturesque communal gardens and swimming-pool. Ideal as a holiday home or rental property due to its proximity to the beach and a wide range of amenities. This property would generate excellent all year round rental income and is a great investment. Close to all transport links - buses, taxis, etc.