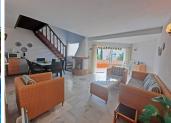

#### REF# R4137787 - 365.000€

| 3    | 2     | 87 m² | 53 m <sup>2</sup> |
|------|-------|-------|-------------------|
| Beds | Baths | Built | Terrace           |

BEACHSIDE!!! This 3 bedroom 2 bathroom penthouse duplex is definitely worth a visit! It's situated in a second line beach complex of Calahonda at just a few steps walk to the beach. It has a comfortable layout with a double bedroom and a bathroom with shower downstairs and 2 more double bedrooms upstairs. The upstairs master bedroom has an ensuite bathroom recently renovated and also its own private terrace with lovely gardens views and a bit of the sea. Both bedrooms are spacious and have high ceiling. The living/dining room has a feature fireplace and is spacious and bright and leads to a very spacious and sunny south west facing terrace with open views onto the communal gardens. The kitchen is fully fitted and the apartment is being sold furnished. The urbanisation offers picturesque communal gardens and swimming-pool. Ideal as a holiday home or rental property due to its proximity to the beach and a wide range of amenities. This property would generate excellent all year round rental income and is a great investment. Close to all transport links - buses, taxis, etc.