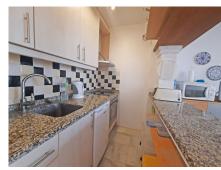

#### REF# R4137787 - 365.000€

| 3    | 2     | 87 m² | 53 m <sup>2</sup> |
|------|-------|-------|-------------------|
| Beds | Baths | Built | Terrace           |

BEACHSIDE!!! This 3 bedroom 2 bathroom penthouse duplex is definitely worth a visit! It's situated in a second line beach complex of Calahonda at just a few steps walk to the beach. It has a comfortable layout with a double bedroom and a bathroom with shower downstairs and 2 more double bedrooms upstairs. The upstairs master bedroom has an ensuite bathroom recently renovated and also its own private terrace with lovely gardens views and a bit of the sea. Both bedrooms are spacious and have high ceiling. The living/dining room has a feature fireplace and is spacious and bright and leads to a very spacious and sunny south west facing terrace with open views onto the communal gardens. The kitchen is fully fitted and the apartment is being sold furnished. The urbanisation offers picturesque communal gardens and swimming-pool. Ideal as a holiday home or rental property due to its proximity to the beach and a wide range of amenities. This property would generate excellent all year round rental income and is a great investment. Close to all transport links - buses, taxis, etc.