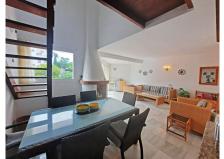

#### REF# R4137787 - 365.000€

| 3    | 2     | 87 m² | 53 m <sup>2</sup> |
|------|-------|-------|-------------------|
| Beds | Baths | Built | Terrace           |

BEACHSIDE!!! This 3 bedroom 2 bathroom penthouse duplex is definitely worth a visit! It's situated in a second line beach complex of Calahonda at just a few steps walk to the beach. It has a comfortable layout with a double bedroom and a bathroom with shower downstairs and 2 more double bedrooms upstairs. The upstairs master bedroom has an ensuite bathroom recently renovated and also its own private terrace with lovely gardens views and a bit of the sea. Both bedrooms are spacious and have high ceiling. The living/dining room has a feature fireplace and is spacious and bright and leads to a very spacious and sunny south west facing terrace with open views onto the communal gardens. The kitchen is fully fitted and the apartment is being sold furnished. The urbanisation offers picturesque communal gardens and swimming-pool. Ideal as a holiday home or rental property due to its proximity to the beach and a wide range of amenities. This property would generate excellent all year round rental income and is a great investment. Close to all transport links - buses, taxis, etc.