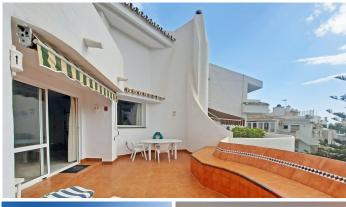

#### REF# R4137787 - 365.000€

| 3    | 2     | 87 m² | 53 m <sup>2</sup> |
|------|-------|-------|-------------------|
| Beds | Baths | Built | Terrace           |

BEACHSIDE!!! This 3 bedroom 2 bathroom penthouse duplex is definitely worth a visit! It's situated in a second line beach complex of Calahonda at just a few steps walk to the beach. It has a comfortable layout with a double bedroom and a bathroom with shower downstairs and 2 more double bedrooms upstairs. The upstairs master bedroom has an ensuite bathroom recently renovated and also its own private terrace with lovely gardens views and a bit of the sea. Both bedrooms are spacious and have high ceiling. The living/dining room has a feature fireplace and is spacious and bright and leads to a very spacious and sunny south west facing terrace with open views onto the communal gardens. The kitchen is fully fitted and the apartment is being sold furnished. The urbanisation offers picturesque communal gardens and swimming-pool. Ideal as a holiday home or rental property due to its proximity to the beach and a wide range of amenities. This property would generate excellent all year round rental income and is a great investment. Close to all transport links - buses, taxis, etc.