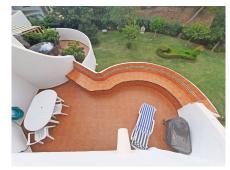

#### REF# R4137787 - 365.000€

| 3    | 2     | 87 m² | 53 m <sup>2</sup> |
|------|-------|-------|-------------------|
| Beds | Baths | Built | Terrace           |

BEACHSIDE!!! This 3 bedroom 2 bathroom penthouse duplex is definitely worth a visit! It's situated in a second line beach complex of Calahonda at just a few steps walk to the beach. It has a comfortable layout with a double bedroom and a bathroom with shower downstairs and 2 more double bedrooms upstairs. The upstairs master bedroom has an ensuite bathroom recently renovated and also its own private terrace with lovely gardens views and a bit of the sea. Both bedrooms are spacious and have high ceiling. The living/dining room has a feature fireplace and is spacious and bright and leads to a very spacious and sunny south west facing terrace with open views onto the communal gardens. The kitchen is fully fitted and the apartment is being sold furnished. The urbanisation offers picturesque communal gardens and swimming-pool. Ideal as a holiday home or rental property due to its proximity to the beach and a wide range of amenities. This property would generate excellent all year round rental income and is a great investment. Close to all transport links - buses, taxis, etc.