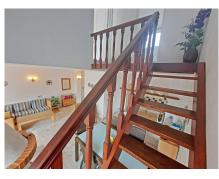

#### REF# R4137787 - 365.000€

| 3    | 2     | 87 m² | 53 m <sup>2</sup> |
|------|-------|-------|-------------------|
| Beds | Baths | Built | Terrace           |

BEACHSIDE!!! This 3 bedroom 2 bathroom penthouse duplex is definitely worth a visit! It's situated in a second line beach complex of Calahonda at just a few steps walk to the beach. It has a comfortable layout with a double bedroom and a bathroom with shower downstairs and 2 more double bedrooms upstairs. The upstairs master bedroom has an ensuite bathroom recently renovated and also its own private terrace with lovely gardens views and a bit of the sea. Both bedrooms are spacious and have high ceiling. The living/dining room has a feature fireplace and is spacious and bright and leads to a very spacious and sunny south west facing terrace with open views onto the communal gardens. The kitchen is fully fitted and the apartment is being sold furnished. The urbanisation offers picturesque communal gardens and swimming-pool. Ideal as a holiday home or rental property due to its proximity to the beach and a wide range of amenities. This property would generate excellent all year round rental income and is a great investment. Close to all transport links - buses, taxis, etc.