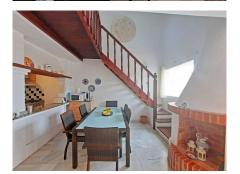

#### REF# R4137787 - 365.000€

| 3    | 2     | 87 m² | 53 m <sup>2</sup> |
|------|-------|-------|-------------------|
| Beds | Baths | Built | Terrace           |

BEACHSIDE!!! This 3 bedroom 2 bathroom penthouse duplex is definitely worth a visit! It's situated in a second line beach complex of Calahonda at just a few steps walk to the beach. It has a comfortable layout with a double bedroom and a bathroom with shower downstairs and 2 more double bedrooms upstairs. The upstairs master bedroom has an ensuite bathroom recently renovated and also its own private terrace with lovely gardens views and a bit of the sea. Both bedrooms are spacious and have high ceiling. The living/dining room has a feature fireplace and is spacious and bright and leads to a very spacious and sunny south west facing terrace with open views onto the communal gardens. The kitchen is fully fitted and the apartment is being sold furnished. The urbanisation offers picturesque communal gardens and swimming-pool. Ideal as a holiday home or rental property due to its proximity to the beach and a wide range of amenities. This property would generate excellent all year round rental income and is a great investment. Close to all transport links - buses, taxis, etc.