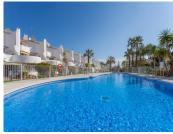

#### REF# R4137787 - 365.000€

| 3    | 2     | 87 m² | 53 m <sup>2</sup> |
|------|-------|-------|-------------------|
| Beds | Baths | Built | Terrace           |

BEACHSIDE!!! This 3 bedroom 2 bathroom penthouse duplex is definitely worth a visit! It's situated in a second line beach complex of Calahonda at just a few steps walk to the beach. It has a comfortable layout with a double bedroom and a bathroom with shower downstairs and 2 more double bedrooms upstairs. The upstairs master bedroom has an ensuite bathroom recently renovated and also its own private terrace with lovely gardens views and a bit of the sea. Both bedrooms are spacious and have high ceiling. The living/dining room has a feature fireplace and is spacious and bright and leads to a very spacious and sunny south west facing terrace with open views onto the communal gardens. The kitchen is fully fitted and the apartment is being sold furnished. The urbanisation offers picturesque communal gardens and swimming-pool. Ideal as a holiday home or rental property due to its proximity to the beach and a wide range of amenities. This property would generate excellent all year round rental income and is a great investment. Close to all transport links - buses, taxis, etc.