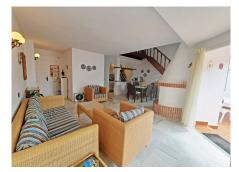

#### REF# R4137787 - 365.000€

| 3    | 2     | 87 m² | 53 m <sup>2</sup> |
|------|-------|-------|-------------------|
| Beds | Baths | Built | Terrace           |

BEACHSIDE!!! This 3 bedroom 2 bathroom penthouse duplex is definitely worth a visit! It's situated in a second line beach complex of Calahonda at just a few steps walk to the beach. It has a comfortable layout with a double bedroom and a bathroom with shower downstairs and 2 more double bedrooms upstairs. The upstairs master bedroom has an ensuite bathroom recently renovated and also its own private terrace with lovely gardens views and a bit of the sea. Both bedrooms are spacious and have high ceiling. The living/dining room has a feature fireplace and is spacious and bright and leads to a very spacious and sunny south west facing terrace with open views onto the communal gardens. The kitchen is fully fitted and the apartment is being sold furnished. The urbanisation offers picturesque communal gardens and swimming-pool. Ideal as a holiday home or rental property due to its proximity to the beach and a wide range of amenities. This property would generate excellent all year round rental income and is a great investment. Close to all transport links - buses, taxis, etc.