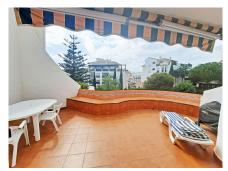

#### REF# R4137787 - 365.000€

| 3    | 2     | 87 m² | 53 m <sup>2</sup> |
|------|-------|-------|-------------------|
| Beds | Baths | Built | Terrace           |

BEACHSIDE!!! This 3 bedroom 2 bathroom penthouse duplex is definitely worth a visit! It's situated in a second line beach complex of Calahonda at just a few steps walk to the beach. It has a comfortable layout with a double bedroom and a bathroom with shower downstairs and 2 more double bedrooms upstairs. The upstairs master bedroom has an ensuite bathroom recently renovated and also its own private terrace with lovely gardens views and a bit of the sea. Both bedrooms are spacious and have high ceiling. The living/dining room has a feature fireplace and is spacious and bright and leads to a very spacious and sunny south west facing terrace with open views onto the communal gardens. The kitchen is fully fitted and the apartment is being sold furnished. The urbanisation offers picturesque communal gardens and swimming-pool. Ideal as a holiday home or rental property due to its proximity to the beach and a wide range of amenities. This property would generate excellent all year round rental income and is a great investment. Close to all transport links - buses, taxis, etc.