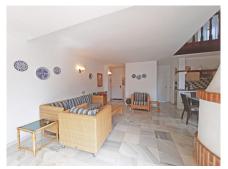

#### REF# R4137787 - 365.000€

| 3    | 2     | 87 m² | 53 m <sup>2</sup> |
|------|-------|-------|-------------------|
| Beds | Baths | Built | Terrace           |

BEACHSIDE!!! This 3 bedroom 2 bathroom penthouse duplex is definitely worth a visit! It's situated in a second line beach complex of Calahonda at just a few steps walk to the beach. It has a comfortable layout with a double bedroom and a bathroom with shower downstairs and 2 more double bedrooms upstairs. The upstairs master bedroom has an ensuite bathroom recently renovated and also its own private terrace with lovely gardens views and a bit of the sea. Both bedrooms are spacious and have high ceiling. The living/dining room has a feature fireplace and is spacious and bright and leads to a very spacious and sunny south west facing terrace with open views onto the communal gardens. The kitchen is fully fitted and the apartment is being sold furnished. The urbanisation offers picturesque communal gardens and swimming-pool. Ideal as a holiday home or rental property due to its proximity to the beach and a wide range of amenities. This property would generate excellent all year round rental income and is a great investment. Close to all transport links - buses, taxis, etc.