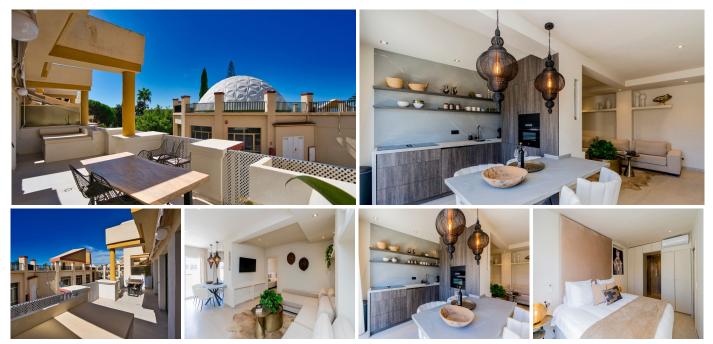

## REF# R4134652 - 439.000€

| 2    | 2     | 90 m² | 26 m²   |
|------|-------|-------|---------|
| Beds | Baths | Built | Terrace |

Exquisite apartment showcasing a remarkable and lavish transformation, featuring high quality materials and impeccable finishes. Bask in the abundant natural light on the expansive open terrace—a true must-see. Nestled within the secure confines of the prestigious Romana Playa, a gated front-line beach complex in Elviria, this residence offers direct beach access and convenient proximity to all local amenities. Enjoy the resort-style living with five pools, meticulously landscaped gardens, dedicated children's areas, round-the-clock security service, elevators, and a communal car parking area. Unlock the potential for exceptional rental returns in this unparalleled setting..