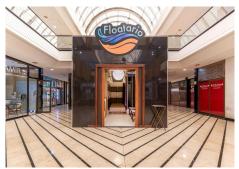

## COMMERCIAL PREMISES 4 BEDROOMS 2 BATHROOMS IN PUERTO BANÚS

Puerto Banús

REF# R4133854 - 260.000€

4 2 120 m<sup>2</sup>
Beds Baths Built

This commercial premises in Cristamar shopping center, Puerto Banús, has been completely renovated and equipped, making it an ideal option to establish a massage parlor, hairdresser or other type of business. It also represents an excellent investment opportunity and may be rented out for 2500€ per month. It has 4 separate rooms and 2 toilets, a reception and laundry space. Even though it doesn't have an entrance from the street directly, it is perfectly located just in the middle of CC Cristamar and has an easy access. For more information and viewings, please, do not hesitate to contact us.