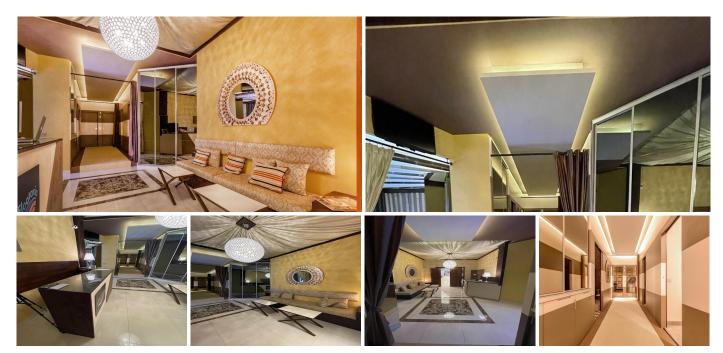

## COMMERCIAL PREMISES 4 BEDROOMS 2 BATHROOMS IN PUERTO BANÚS

Puerto Banús

REF# R4133854 - 260.000€

4 2 120 m<sup>2</sup>
Beds Baths Built

This commercial premises in Cristamar shopping center, Puerto Banús, has been completely renovated and equipped, making it an ideal option to establish a massage parlor, hairdresser or other type of business. It also represents an excellent investment opportunity and may be rented out for 2500€ per month. It has 4 separate rooms and 2 toilets, a reception and laundry space. Even though it doesn't have an entrance from the street directly, it is perfectly located just in the middle of CC Cristamar and has an easy access. For more information and viewings, please, do not hesitate to contact us.