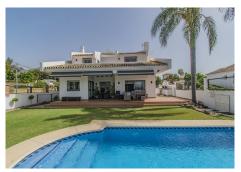

FANTASTIC VILLA NEXT TO THE CENTER OF MARBELLA Property with an excellent location, next to the center of Marbella, in a quiet location a few minutes from all kinds of services. Independent villa in very good condition, recently renovated, distributed over two floors plus basement. The main floor has a total of four bedrooms, two bathrooms plus a toilet and a large living room with an independent kitchen. The first floor has three bedrooms, a bathroom and terraces with sea views. The basement has a cinema room or gym, cellar, storage room and garage for 3 or 4 cars. Externally it has a private pool, porch, garden and barbecue area. An ideal property for clients who want to enjoy a family villa next to the center of Marbella, ready to move into.