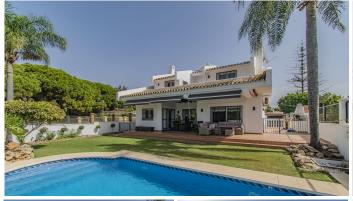

#### HOUSE 7 BEDROOMS 3.5 BATHROOMS IN MARBELLA

FANTASTIC VILLA NEXT TO THE CENTER OF MARBELLA Property with an excellent location, next to the center of Marbella, in a quiet location a few minutes from all kinds of services. Independent villa in very good condition, recently renovated, distributed over two floors plus basement. The main floor has a total of four bedrooms, two bathrooms plus a toilet and a large living room with an independent kitchen. The first floor has three bedrooms, a bathroom and terraces with sea views. The basement has a cinema room or gym, cellar, storage room and garage for 3 or 4 cars. Externally it has a private pool, porch, garden and barbecue area. An ideal property for clients who want to enjoy a family villa next to the center of Marbella, ready to move into.