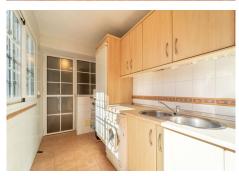

## TOWNHOUSE 2 BEDROOMS 2 BATHROOMS IN FUENGIROLA

Fuengirola

REF# R4124257 - 370.000€

2 2 84 m<sup>2</sup> 25 m<sup>2</sup>
Beds Baths Built Terrace

Two-bedroom townhouse in, possibly, the best area of Fuengirola can now be yours! This fantastic home is located in the sought-after urbanization of Pueblo López, an oasis of silence and peace, but right in the centre of Fuengirola. Within a five-minute walk you have the bus and train station, banks, the Town Hall, shopping streets, schools, restaurants and bars and the beach with its 7 km of stunning promenade to enjoy all year round. As you enter this two-floor property surrounded by typical Andalusian streets with its fountains and orange trees, you access a large living room with dining area, fireplace, and direct access to a 20 m2 sunny patio with fruit trees and plants watered automatically, the perfect area to enjoy outdoor time with family and friends any time of the day. Also, in the patio you have a large storage room. Ahead of the entrance, a good size kitchen that can be easily renovated and has access to the patio. On this ground floor level, you also have a guest bathroom and a small storage under the stairs, which are on the right side as you enter and take you to the upper floor. Here there is two large bedrooms with fitted wardrobes and a bathroom with bath. The townhouse has wooden flooring throughout. The Property is sold fully furnished and included in the price is a community parking space. In addition, the water fee is also included in the community fee. This is certainly a perfect residence, a holiday home or an excellent rental investment, with no need of a car and only 25 minutes away from the Malaga airport.