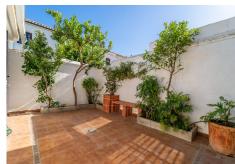

## TOWNHOUSE 2 BEDROOMS 2 BATHROOMS IN FUENGIROLA

Fuengirola

REF# R4124257 - 370.000€

2 2 84 m<sup>2</sup> 25 m<sup>2</sup>
Beds Baths Built Terrace

Two-bedroom townhouse in, possibly, the best area of Fuengirola can now be yours! This fantastic home is located in the sought-after urbanization of Pueblo López, an oasis of silence and peace, but right in the centre of Fuengirola. Within a five-minute walk you have the bus and train station, banks, the Town Hall, shopping streets, schools, restaurants and bars and the beach with its 7 km of stunning promenade to enjoy all year round. As you enter this two-floor property surrounded by typical Andalusian streets with its fountains and orange trees, you access a large living room with dining area, fireplace, and direct access to a 20 m2 sunny patio with fruit trees and plants watered automatically, the perfect area to enjoy outdoor time with family and friends any time of the day. Also, in the patio you have a large storage room. Ahead of the entrance, a good size kitchen that can be easily renovated and has access to the patio. On this ground floor level, you also have a guest bathroom and a small storage under the stairs, which are on the right side as you enter and take you to the upper floor. Here there is two large bedrooms with fitted wardrobes and a bathroom with bath. The townhouse has wooden flooring throughout. The Property is sold fully furnished and included in the price is a community parking space. In addition, the water fee is also included in the community fee. This is certainly a perfect residence, a holiday home or an excellent rental investment, with no need of a car and only 25 minutes away from the Malaga airport.