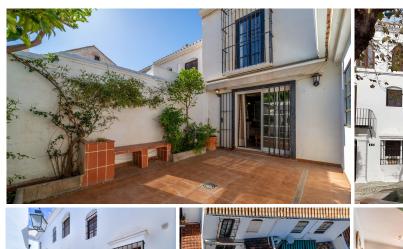

## TOWNHOUSE 2 BEDROOMS 2 BATHROOMS IN FUENGIROLA

Fuengirola

REF# R4124257 - 370.000€

2 2 84 m<sup>2</sup> 25 m<sup>2</sup>
Beds Baths Built Terrace

Two-bedroom townhouse in, possibly, the best area of Fuengirola can now be yours! This fantastic home is located in the sought-after urbanization of Pueblo López, an oasis of silence and peace, but right in the centre of Fuengirola. Within a five-minute walk you have the bus and train station, banks, the Town Hall, shopping streets, schools, restaurants and bars and the beach with its 7 km of stunning promenade to enjoy all year round. As you enter this two-floor property surrounded by typical Andalusian streets with its fountains and orange trees, you access a large living room with dining area, fireplace, and direct access to a 20 m2 sunny patio with fruit trees and plants watered automatically, the perfect area to enjoy outdoor time with family and friends any time of the day. Also, in the patio you have a large storage room. Ahead of the entrance, a good size kitchen that can be easily renovated and has access to the patio. On this ground floor level, you also have a guest bathroom and a small storage under the stairs, which are on the right side as you enter and take you to the upper floor. Here there is two large bedrooms with fitted wardrobes and a bathroom with bath. The townhouse has wooden flooring throughout. The Property is sold fully furnished and included in the price is a community parking space. In addition, the water fee is also included in the community fee. This is certainly a perfect residence, a holiday home or an excellent rental investment, with no need of a car and only 25 minutes away from the Malaga airport.