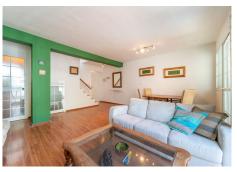

## TOWNHOUSE 2 BEDROOMS 2 BATHROOMS IN FUENGIROLA

Fuengirola

REF# R4124257 - 370.000€

2 2 84 m<sup>2</sup> 25 m<sup>2</sup>
Beds Baths Built Terrace

Two-bedroom townhouse in, possibly, the best area of Fuengirola can now be yours! This fantastic home is located in the sought-after urbanization of Pueblo López, an oasis of silence and peace, but right in the centre of Fuengirola. Within a five-minute walk you have the bus and train station, banks, the Town Hall, shopping streets, schools, restaurants and bars and the beach with its 7 km of stunning promenade to enjoy all year round. As you enter this two-floor property surrounded by typical Andalusian streets with its fountains and orange trees, you access a large living room with dining area, fireplace, and direct access to a 20 m2 sunny patio with fruit trees and plants watered automatically, the perfect area to enjoy outdoor time with family and friends any time of the day. Also, in the patio you have a large storage room. Ahead of the entrance, a good size kitchen that can be easily renovated and has access to the patio. On this ground floor level, you also have a guest bathroom and a small storage under the stairs, which are on the right side as you enter and take you to the upper floor. Here there is two large bedrooms with fitted wardrobes and a bathroom with bath. The townhouse has wooden flooring throughout. The Property is sold fully furnished and included in the price is a community parking space. In addition, the water fee is also included in the community fee. This is certainly a perfect residence, a holiday home or an excellent rental investment, with no need of a car and only 25 minutes away from the Malaga airport.