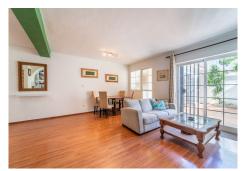

## TOWNHOUSE 2 BEDROOMS 2 BATHROOMS IN FUENGIROLA

Fuengirola

REF# R4124257 - 370.000€

2 2 84 m<sup>2</sup> 25 m<sup>2</sup>
Beds Baths Built Terrace

Two-bedroom townhouse in, possibly, the best area of Fuengirola can now be yours! This fantastic home is located in the sought-after urbanization of Pueblo López, an oasis of silence and peace, but right in the centre of Fuengirola. Within a five-minute walk you have the bus and train station, banks, the Town Hall, shopping streets, schools, restaurants and bars and the beach with its 7 km of stunning promenade to enjoy all year round. As you enter this two-floor property surrounded by typical Andalusian streets with its fountains and orange trees, you access a large living room with dining area, fireplace, and direct access to a 20 m2 sunny patio with fruit trees and plants watered automatically, the perfect area to enjoy outdoor time with family and friends any time of the day. Also, in the patio you have a large storage room. Ahead of the entrance, a good size kitchen that can be easily renovated and has access to the patio. On this ground floor level, you also have a guest bathroom and a small storage under the stairs, which are on the right side as you enter and take you to the upper floor. Here there is two large bedrooms with fitted wardrobes and a bathroom with bath. The townhouse has wooden flooring throughout. The Property is sold fully furnished and included in the price is a community parking space. In addition, the water fee is also included in the community fee. This is certainly a perfect residence, a holiday home or an excellent rental investment, with no need of a car and only 25 minutes away from the Malaga airport.