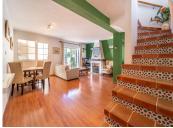

## TOWNHOUSE 2 BEDROOMS 2 BATHROOMS IN FUENGIROLA

Fuengirola

REF# R4124257 - 370.000€

2 2 84 m<sup>2</sup> 25 m<sup>2</sup>
Beds Baths Built Terrace

Two-bedroom townhouse in, possibly, the best area of Fuengirola can now be yours! This fantastic home is located in the sought-after urbanization of Pueblo López, an oasis of silence and peace, but right in the centre of Fuengirola. Within a five-minute walk you have the bus and train station, banks, the Town Hall, shopping streets, schools, restaurants and bars and the beach with its 7 km of stunning promenade to enjoy all year round. As you enter this two-floor property surrounded by typical Andalusian streets with its fountains and orange trees, you access a large living room with dining area, fireplace, and direct access to a 20 m2 sunny patio with fruit trees and plants watered automatically, the perfect area to enjoy outdoor time with family and friends any time of the day. Also, in the patio you have a large storage room. Ahead of the entrance, a good size kitchen that can be easily renovated and has access to the patio. On this ground floor level, you also have a guest bathroom and a small storage under the stairs, which are on the right side as you enter and take you to the upper floor. Here there is two large bedrooms with fitted wardrobes and a bathroom with bath. The townhouse has wooden flooring throughout. The Property is sold fully furnished and included in the price is a community parking space. In addition, the water fee is also included in the community fee. This is certainly a perfect residence, a holiday home or an excellent rental investment, with no need of a car and only 25 minutes away from the Malaga airport.