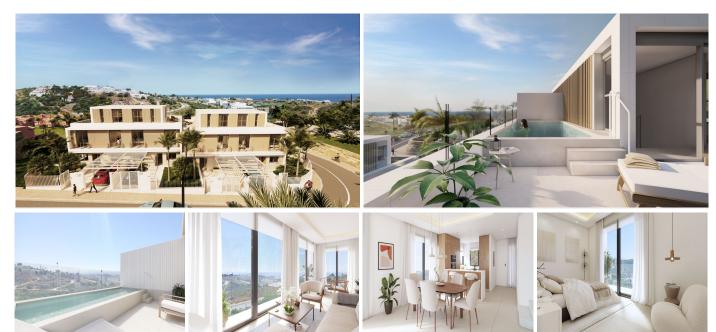

## SEMI-DETACHED HOUSE 4 BEDROOMS 3 BATHROOMS IN ESTEPONA

Estepona

REF# R4120702 - 730.000€

| 4    | 3     | 179 m² | 129 m² | 28 m²   |
|------|-------|--------|--------|---------|
| Beds | Baths | Built  | Plot   | Terrace |

THE DEVELOPMENT For the realisation of this exclusive new boutique development of 10 attached villas, a plot with wonderful views of the sea, the golf course and the mountains has been chosen. ARCHITECTURE AND DESIGN The architecture seeks maximum expressiveness by combining three materials. The white facade brings us closer to an environment of sun and beach, combined with the dark gray stone, they generate spaces of greater depth, the vertical elements of aluminum imitation wood will give that tone of warmth that can be seen in the images. Materials with very low maintenance that make these facades not only an impressive vision but also consistent with the environment. QUALITIES When the quality of the home is not just aesthetics, it is committed to using top brand materials, carrying out construction work with care and having excellent finishes. Modern from its foundations, it produces hot water and hot-cold air conditioning, with a centralized aerothermal system, a clean way of generating energy. The radiant floor is supplied with energy in the same way. THE VILLAGES It is made up of single-family villas with three floors, they have 4 bedrooms, 3-4 bathrooms, 1-2 toilets and an office. The villas located on the corners have their own garden and private pool with salt chlorination. The central villas have the pool located on the third floor of the house. The open and functional spaces are undoubtedly the protagonists of the homes, they connect us with the terraces and their wonderful views of the sea, golf

course and mountains. DESCRIPTION OF THE AREA The new-build development is located in one of the most important towns on the Costa del Sol, Estepona, the so-called Jardín de Andalucia. Just 30 km from the city of Marbella is this municipality with more than 21 km of coastline, where you can discover its magical corners and its cosmopolitan spirit. The Urbanization is located in the WEST area of Estepona, a residential area that is in full expansion of luxury homes. Just 5 minutes by car from the center of Estepona and very close to the beaches, it is right next to the new Estepona hospital and the new Azata Golf course. Close to restaurants, supermarkets, beaches, golf courses and services. It is only 20 minutes by car from Puerto Banús, Marbella, and Sotogrande, 50 minutes from Malaga International Airport and 40 minutes from Gibraltar Airport.