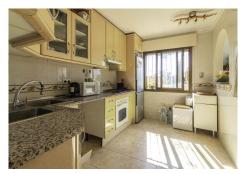

#### REF# R4115770 - 775.000€

| 3    | 3.5   | 241 m² | 1084 m² |
|------|-------|--------|---------|
| Beds | Baths | Built  | Plot    |

INVESTMENT OPPORTUNITY IN ELVIRIA, WALKING DISTANCE TO AMENITIES AND THE BEST BEACHES IN MARBELLA EAST Here you have the perfect opportunity to purchase a large plot with a villa and guesthouse walking distance to commercial areas of Elviria and the best beaches of the Costa del Sol. 5 minute walk to amenities and 10 minute walk to the beach! The villa comprises 3 bedrooms and 3 bathrooms and an additional guest toilet in the main house. There is a roof top solarium which offers partial sea views overlooking the mature green areas of Elviria beach side. The guest house, which has recently been completely renovated, is distributed with a kitchen area, bedroom and bathroom, its self contained with its own seperate entrance. The main living area, which needs full renovation, offers two bedrooms with ensuite bathrooms, a guest toilet and dining-lounge area and a fully equipped kitchen. It has also garage space for 1 car and plenty of storage space, the land is 1084 m2 and needs complete landscaping and a pool built. All the m2 are fully registered and if potential buyer interested in adding an additional floor they would have to remove some m2 from the main area. Overall a project with a lot of potential due to its location and plot size. Renovation project not included in the price. Contact for more information. With the new project it would be converted into a 4 bedroom, there is also the possibility to add another floor.