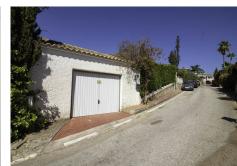

#### REF# R4115770 - 775.000€

| 3    | 3.5   | 241 m² | 1084 m² |
|------|-------|--------|---------|
| Beds | Baths | Built  | Plot    |

INVESTMENT OPPORTUNITY IN ELVIRIA, WALKING DISTANCE TO AMENITIES AND THE BEST BEACHES IN MARBELLA EAST Here you have the perfect opportunity to purchase a large plot with a villa and guesthouse walking distance to commercial areas of Elviria and the best beaches of the Costa del Sol. 5 minute walk to amenities and 10 minute walk to the beach! The villa comprises 3 bedrooms and 3 bathrooms and an additional guest toilet in the main house. There is a roof top solarium which offers partial sea views overlooking the mature green areas of Elviria beach side. The guest house, which has recently been completely renovated, is distributed with a kitchen area, bedroom and bathroom, its self contained with its own seperate entrance. The main living area, which needs full renovation, offers two bedrooms with ensuite bathrooms, a guest toilet and dining-lounge area and a fully equipped kitchen. It has also garage space for 1 car and plenty of storage space, the land is 1084 m2 and needs complete landscaping and a pool built. All the m2 are fully registered and if potential buyer interested in adding an additional floor they would have to remove some m2 from the main area. Overall a project with a lot of potential due to its location and plot size. Renovation project not included in the price. Contact for more information. With the new project it would be converted into a 4 bedroom, there is also the possibility to add another floor.