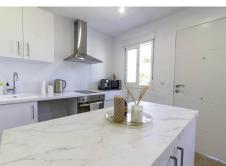

#### REF# R4115770 - 775.000€

| 3    | 3.5   | 241 m² | 1084 m² |
|------|-------|--------|---------|
| Beds | Baths | Built  | Plot    |

INVESTMENT OPPORTUNITY IN ELVIRIA, WALKING DISTANCE TO AMENITIES AND THE BEST BEACHES IN MARBELLA EAST Here you have the perfect opportunity to purchase a large plot with a villa and guesthouse walking distance to commercial areas of Elviria and the best beaches of the Costa del Sol. 5 minute walk to amenities and 10 minute walk to the beach! The villa comprises 3 bedrooms and 3 bathrooms and an additional guest toilet in the main house. There is a roof top solarium which offers partial sea views overlooking the mature green areas of Elviria beach side. The guest house, which has recently been completely renovated, is distributed with a kitchen area, bedroom and bathroom, its self contained with its own seperate entrance. The main living area, which needs full renovation, offers two bedrooms with ensuite bathrooms, a guest toilet and dining-lounge area and a fully equipped kitchen. It has also garage space for 1 car and plenty of storage space, the land is 1084 m2 and needs complete landscaping and a pool built. All the m2 are fully registered and if potential buyer interested in adding an additional floor they would have to remove some m2 from the main area. Overall a project with a lot of potential due to its location and plot size. Renovation project not included in the price. Contact for more information. With the new project it would be converted into a 4 bedroom, there is also the possibility to add another floor.