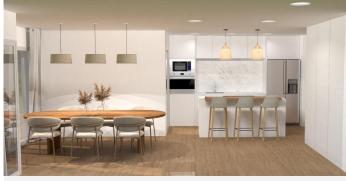

#### REF# R4115770 - 775.000€

| 3    | 3.5   | 241 m² | 1084 m² |
|------|-------|--------|---------|
| Beds | Baths | Built  | Plot    |

INVESTMENT OPPORTUNITY IN ELVIRIA, WALKING DISTANCE TO AMENITIES AND THE BEST BEACHES IN MARBELLA EAST Here you have the perfect opportunity to purchase a large plot with a villa and guesthouse walking distance to commercial areas of Elviria and the best beaches of the Costa del Sol. 5 minute walk to amenities and 10 minute walk to the beach! The villa comprises 3 bedrooms and 3 bathrooms and an additional guest toilet in the main house. There is a roof top solarium which offers partial sea views overlooking the mature green areas of Elviria beach side. The guest house, which has recently been completely renovated, is distributed with a kitchen area, bedroom and bathroom, its self contained with its own seperate entrance. The main living area, which needs full renovation, offers two bedrooms with ensuite bathrooms, a guest toilet and dining-lounge area and a fully equipped kitchen. It has also garage space for 1 car and plenty of storage space, the land is 1084 m2 and needs complete landscaping and a pool built. All the m2 are fully registered and if potential buyer interested in adding an additional floor they would have to remove some m2 from the main area. Overall a project with a lot of potential due to its location and plot size. Renovation project not included in the price. Contact for more information. With the new project it would be converted into a 4 bedroom, there is also the possibility to add another floor.