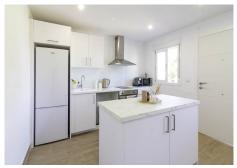

#### REF# R4115770 - 775.000€

| 3    | 3.5   | 241 m² | 1084 m² |
|------|-------|--------|---------|
| Beds | Baths | Built  | Plot    |

INVESTMENT OPPORTUNITY IN ELVIRIA, WALKING DISTANCE TO AMENITIES AND THE BEST BEACHES IN MARBELLA EAST Here you have the perfect opportunity to purchase a large plot with a villa and guesthouse walking distance to commercial areas of Elviria and the best beaches of the Costa del Sol. 5 minute walk to amenities and 10 minute walk to the beach! The villa comprises 3 bedrooms and 3 bathrooms and an additional guest toilet in the main house. There is a roof top solarium which offers partial sea views overlooking the mature green areas of Elviria beach side. The guest house, which has recently been completely renovated, is distributed with a kitchen area, bedroom and bathroom, its self contained with its own seperate entrance. The main living area, which needs full renovation, offers two bedrooms with ensuite bathrooms, a guest toilet and dining-lounge area and a fully equipped kitchen. It has also garage space for 1 car and plenty of storage space, the land is 1084 m2 and needs complete landscaping and a pool built. All the m2 are fully registered and if potential buyer interested in adding an additional floor they would have to remove some m2 from the main area. Overall a project with a lot of potential due to its location and plot size. Renovation project not included in the price. Contact for more information. With the new project it would be converted into a 4 bedroom, there is also the possibility to add another floor.