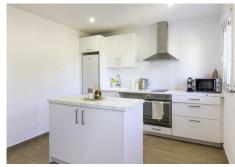

#### REF# R4115770 - 775.000€

| 3    | 3.5   | 241 m² | 1084 m² |
|------|-------|--------|---------|
| Beds | Baths | Built  | Plot    |

INVESTMENT OPPORTUNITY IN ELVIRIA, WALKING DISTANCE TO AMENITIES AND THE BEST BEACHES IN MARBELLA EAST Here you have the perfect opportunity to purchase a large plot with a villa and guesthouse walking distance to commercial areas of Elviria and the best beaches of the Costa del Sol. 5 minute walk to amenities and 10 minute walk to the beach! The villa comprises 3 bedrooms and 3 bathrooms and an additional guest toilet in the main house. There is a roof top solarium which offers partial sea views overlooking the mature green areas of Elviria beach side. The guest house, which has recently been completely renovated, is distributed with a kitchen area, bedroom and bathroom, its self contained with its own seperate entrance. The main living area, which needs full renovation, offers two bedrooms with ensuite bathrooms, a guest toilet and dining-lounge area and a fully equipped kitchen. It has also garage space for 1 car and plenty of storage space, the land is 1084 m2 and needs complete landscaping and a pool built. All the m2 are fully registered and if potential buyer interested in adding an additional floor they would have to remove some m2 from the main area. Overall a project with a lot of potential due to its location and plot size. Renovation project not included in the price. Contact for more information. With the new project it would be converted into a 4 bedroom, there is also the possibility to add another floor.