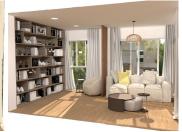

#### REF# R4115770 - 775.000€

| 3    | 3.5   | 241 m² | 1084 m² |
|------|-------|--------|---------|
| Beds | Baths | Built  | Plot    |

INVESTMENT OPPORTUNITY IN ELVIRIA, WALKING DISTANCE TO AMENITIES AND THE BEST BEACHES IN MARBELLA EAST Here you have the perfect opportunity to purchase a large plot with a villa and guesthouse walking distance to commercial areas of Elviria and the best beaches of the Costa del Sol. 5 minute walk to amenities and 10 minute walk to the beach! The villa comprises 3 bedrooms and 3 bathrooms and an additional guest toilet in the main house. There is a roof top solarium which offers partial sea views overlooking the mature green areas of Elviria beach side. The guest house, which has recently been completely renovated, is distributed with a kitchen area, bedroom and bathroom, its self contained with its own seperate entrance. The main living area, which needs full renovation, offers two bedrooms with ensuite bathrooms, a guest toilet and dining-lounge area and a fully equipped kitchen. It has also garage space for 1 car and plenty of storage space, the land is 1084 m2 and needs complete landscaping and a pool built. All the m2 are fully registered and if potential buyer interested in adding an additional floor they would have to remove some m2 from the main area. Overall a project with a lot of potential due to its location and plot size. Renovation project not included in the price. Contact for more information. With the new project it would be converted into a 4 bedroom, there is also the possibility to add another floor.