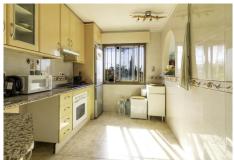

#### REF# R4115770 - 775.000€

| 3    | 3.5   | 241 m² | 1084 m² |
|------|-------|--------|---------|
| Beds | Baths | Built  | Plot    |

INVESTMENT OPPORTUNITY IN ELVIRIA, WALKING DISTANCE TO AMENITIES AND THE BEST BEACHES IN MARBELLA EAST Here you have the perfect opportunity to purchase a large plot with a villa and guesthouse walking distance to commercial areas of Elviria and the best beaches of the Costa del Sol. 5 minute walk to amenities and 10 minute walk to the beach! The villa comprises 3 bedrooms and 3 bathrooms and an additional guest toilet in the main house. There is a roof top solarium which offers partial sea views overlooking the mature green areas of Elviria beach side. The guest house, which has recently been completely renovated, is distributed with a kitchen area, bedroom and bathroom, its self contained with its own seperate entrance. The main living area, which needs full renovation, offers two bedrooms with ensuite bathrooms, a guest toilet and dining-lounge area and a fully equipped kitchen. It has also garage space for 1 car and plenty of storage space, the land is 1084 m2 and needs complete landscaping and a pool built. All the m2 are fully registered and if potential buyer interested in adding an additional floor they would have to remove some m2 from the main area. Overall a project with a lot of potential due to its location and plot size. Renovation project not included in the price. Contact for more information. With the new project it would be converted into a 4 bedroom, there is also the possibility to add another floor.