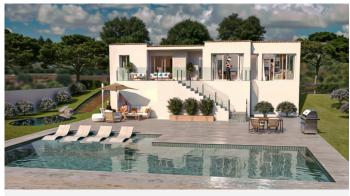

#### REF# R4115770 - 775.000€

| 3    | 3.5   | 241 m² | 1084 m² |
|------|-------|--------|---------|
| Beds | Baths | Built  | Plot    |

INVESTMENT OPPORTUNITY IN ELVIRIA, WALKING DISTANCE TO AMENITIES AND THE BEST BEACHES IN MARBELLA EAST Here you have the perfect opportunity to purchase a large plot with a villa and guesthouse walking distance to commercial areas of Elviria and the best beaches of the Costa del Sol. 5 minute walk to amenities and 10 minute walk to the beach! The villa comprises 3 bedrooms and 3 bathrooms and an additional guest toilet in the main house. There is a roof top solarium which offers partial sea views overlooking the mature green areas of Elviria beach side. The guest house, which has recently been completely renovated, is distributed with a kitchen area, bedroom and bathroom, its self contained with its own seperate entrance. The main living area, which needs full renovation, offers two bedrooms with ensuite bathrooms, a guest toilet and dining-lounge area and a fully equipped kitchen. It has also garage space for 1 car and plenty of storage space, the land is 1084 m2 and needs complete landscaping and a pool built. All the m2 are fully registered and if potential buyer interested in adding an additional floor they would have to remove some m2 from the main area. Overall a project with a lot of potential due to its location and plot size. Renovation project not included in the price. Contact for more information. With the new project it would be converted into a 4 bedroom, there is also the possibility to add another floor.