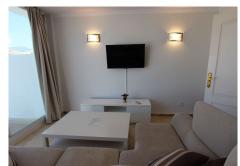

## PENTHOUSE 4 BEDROOMS 4 BATHROOMS IN PUERTO BANÚS

Puerto Banús

REF# R4112719 - 1.100.000€

| 4    | 4     | 200 m² | 95 m²   |
|------|-------|--------|---------|
| Beds | Baths | Built  | Terrace |

Ideal location for this 4 bed duplex penthouse property located in the heart of the famous Puerto Banús, surrounded by shops, bars and restaurants and with beaches only a few minutes walk away, no need for a car. The complex offers mature communal gardens, 3 swimming pools and tennis courts. The accommodation consists of 4 bedrooms with 4 bathrooms (3 en-suite) and can therefore accomodate 8 people. Downstairs is distributed in a large livingroom-diningroom with access to a covered terrace overlooking the beautiful gardens and pools, a fully fitted kitchen with utility room (with washer and dryer), a master bedroom with en-suite bathroom with access to the terrace and another bedroom with double bed with seperate bathroom. Upstairs you will find a large master suite which counts with its own livingroom with satellite TV, en-suite bathroom and large windows opening up to the wrap-around solarium with panoramic views, and another very large bedroom with two small beds and en-suite bathroom. The property comes with a private parking space and counts with air conditionning throughout the whole apartment, satelitte TV with large flat screen TVs upstairs and downstairs, (for rentals: wifi and travel cot & high chair for a baby).