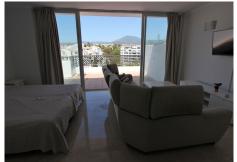

## PENTHOUSE 4 BEDROOMS 4 BATHROOMS IN PUERTO BANÚS

Puerto Banús

REF# R4112719 - 1.100.000€

| 4    | 4     | 200 m² | 95 m²   |
|------|-------|--------|---------|
| Beds | Baths | Built  | Terrace |

Ideal location for this 4 bed duplex penthouse property located in the heart of the famous Puerto Banús, surrounded by shops, bars and restaurants and with beaches only a few minutes walk away, no need for a car. The complex offers mature communal gardens, 3 swimming pools and tennis courts. The accommodation consists of 4 bedrooms with 4 bathrooms (3 en-suite) and can therefore accomodate 8 people. Downstairs is distributed in a large livingroom-diningroom with access to a covered terrace overlooking the beautiful gardens and pools, a fully fitted kitchen with utility room (with washer and dryer), a master bedroom with en-suite bathroom with access to the terrace and another bedroom with double bed with seperate bathroom. Upstairs you will find a large master suite which counts with its own livingroom with satellite TV, en-suite bathroom and large windows opening up to the wrap-around solarium with panoramic views, and another very large bedroom with two small beds and en-suite bathroom. The property comes with a private parking space and counts with air conditionning throughout the whole apartment, satelitte TV with large flat screen TVs upstairs and downstairs, (for rentals: wifi and travel cot & high chair for a baby).