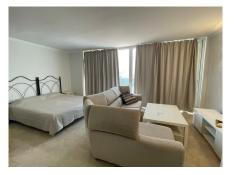

## PENTHOUSE 4 BEDROOMS 4 BATHROOMS IN PUERTO BANÚS

Puerto Banús

REF# R4112719 - 1.100.000€

| 4    | 4     | 200 m² | 95 m²   |
|------|-------|--------|---------|
| Beds | Baths | Built  | Terrace |

Ideal location for this 4 bed duplex penthouse property located in the heart of the famous Puerto Banús, surrounded by shops, bars and restaurants and with beaches only a few minutes walk away, no need for a car. The complex offers mature communal gardens, 3 swimming pools and tennis courts. The accommodation consists of 4 bedrooms with 4 bathrooms (3 en-suite) and can therefore accomodate 8 people. Downstairs is distributed in a large livingroom-diningroom with access to a covered terrace overlooking the beautiful gardens and pools, a fully fitted kitchen with utility room (with washer and dryer), a master bedroom with en-suite bathroom with access to the terrace and another bedroom with double bed with seperate bathroom. Upstairs you will find a large master suite which counts with its own livingroom with satellite TV, en-suite bathroom and large windows opening up to the wrap-around solarium with panoramic views, and another very large bedroom with two small beds and en-suite bathroom. The property comes with a private parking space and counts with air conditionning throughout the whole apartment, satelitte TV with large flat screen TVs upstairs and downstairs, (for rentals: wifi and travel cot & high chair for a baby).