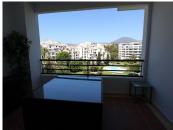

## PENTHOUSE 4 BEDROOMS 4 BATHROOMS IN PUERTO BANÚS

Puerto Banús

REF# R4112719 - 1.100.000€

| 4    | 4     | 200 m² | 95 m²   |
|------|-------|--------|---------|
| Beds | Baths | Built  | Terrace |

Ideal location for this 4 bed duplex penthouse property located in the heart of the famous Puerto Banús, surrounded by shops, bars and restaurants and with beaches only a few minutes walk away, no need for a car. The complex offers mature communal gardens, 3 swimming pools and tennis courts. The accommodation consists of 4 bedrooms with 4 bathrooms (3 en-suite) and can therefore accomodate 8 people. Downstairs is distributed in a large livingroom-diningroom with access to a covered terrace overlooking the beautiful gardens and pools, a fully fitted kitchen with utility room (with washer and dryer), a master bedroom with en-suite bathroom with access to the terrace and another bedroom with double bed with seperate bathroom. Upstairs you will find a large master suite which counts with its own livingroom with satellite TV, en-suite bathroom and large windows opening up to the wrap-around solarium with panoramic views, and another very large bedroom with two small beds and en-suite bathroom. The property comes with a private parking space and counts with air conditionning throughout the whole apartment, satelitte TV with large flat screen TVs upstairs and downstairs, (for rentals: wifi and travel cot & high chair for a baby).