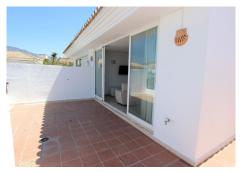

## PENTHOUSE 4 BEDROOMS 4 BATHROOMS IN PUERTO BANÚS

Puerto Banús

REF# R4112719 - 1.100.000€

| 4    | 4     | 200 m² | 95 m²   |
|------|-------|--------|---------|
| Beds | Baths | Built  | Terrace |

Ideal location for this 4 bed duplex penthouse property located in the heart of the famous Puerto Banús, surrounded by shops, bars and restaurants and with beaches only a few minutes walk away, no need for a car. The complex offers mature communal gardens, 3 swimming pools and tennis courts. The accommodation consists of 4 bedrooms with 4 bathrooms (3 en-suite) and can therefore accomodate 8 people. Downstairs is distributed in a large livingroom-diningroom with access to a covered terrace overlooking the beautiful gardens and pools, a fully fitted kitchen with utility room (with washer and dryer), a master bedroom with en-suite bathroom with access to the terrace and another bedroom with double bed with seperate bathroom. Upstairs you will find a large master suite which counts with its own livingroom with satellite TV, en-suite bathroom and large windows opening up to the wrap-around solarium with panoramic views, and another very large bedroom with two small beds and en-suite bathroom. The property comes with a private parking space and counts with air conditionning throughout the whole apartment, satelitte TV with large flat screen TVs upstairs and downstairs, (for rentals: wifi and travel cot & high chair for a baby).