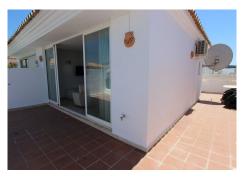

## PENTHOUSE 4 BEDROOMS 4 BATHROOMS IN PUERTO BANÚS

Puerto Banús

REF# R4112719 - 1.100.000€

| 4    | 4     | 200 m² | 95 m²   |
|------|-------|--------|---------|
| Beds | Baths | Built  | Terrace |

Ideal location for this 4 bed duplex penthouse property located in the heart of the famous Puerto Banús, surrounded by shops, bars and restaurants and with beaches only a few minutes walk away, no need for a car. The complex offers mature communal gardens, 3 swimming pools and tennis courts. The accommodation consists of 4 bedrooms with 4 bathrooms (3 en-suite) and can therefore accomodate 8 people. Downstairs is distributed in a large livingroom-diningroom with access to a covered terrace overlooking the beautiful gardens and pools, a fully fitted kitchen with utility room (with washer and dryer), a master bedroom with en-suite bathroom with access to the terrace and another bedroom with double bed with seperate bathroom. Upstairs you will find a large master suite which counts with its own livingroom with satellite TV, en-suite bathroom and large windows opening up to the wrap-around solarium with panoramic views, and another very large bedroom with two small beds and en-suite bathroom. The property comes with a private parking space and counts with air conditionning throughout the whole apartment, satelitte TV with large flat screen TVs upstairs and downstairs, (for rentals: wifi and travel cot & high chair for a baby).