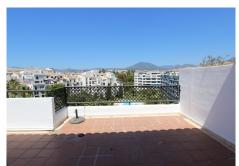

## PENTHOUSE 4 BEDROOMS 4 BATHROOMS IN PUERTO BANÚS

Puerto Banús

REF# R4112719 - 1.100.000€

| 4    | 4     | 200 m² | 95 m²   |
|------|-------|--------|---------|
| Beds | Baths | Built  | Terrace |

Ideal location for this 4 bed duplex penthouse property located in the heart of the famous Puerto Banús, surrounded by shops, bars and restaurants and with beaches only a few minutes walk away, no need for a car. The complex offers mature communal gardens, 3 swimming pools and tennis courts. The accommodation consists of 4 bedrooms with 4 bathrooms (3 en-suite) and can therefore accomodate 8 people. Downstairs is distributed in a large livingroom-diningroom with access to a covered terrace overlooking the beautiful gardens and pools, a fully fitted kitchen with utility room (with washer and dryer), a master bedroom with en-suite bathroom with access to the terrace and another bedroom with double bed with seperate bathroom. Upstairs you will find a large master suite which counts with its own livingroom with satellite TV, en-suite bathroom and large windows opening up to the wrap-around solarium with panoramic views, and another very large bedroom with two small beds and en-suite bathroom. The property comes with a private parking space and counts with air conditionning throughout the whole apartment, satelitte TV with large flat screen TVs upstairs and downstairs, (for rentals: wifi and travel cot & high chair for a baby).