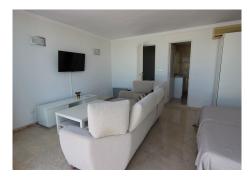

## PENTHOUSE 4 BEDROOMS 4 BATHROOMS IN PUERTO BANÚS

Puerto Banús

REF# R4112719 - 1.100.000€

| 4    | 4     | 200 m² | 95 m²   |
|------|-------|--------|---------|
| Beds | Baths | Built  | Terrace |

Ideal location for this 4 bed duplex penthouse property located in the heart of the famous Puerto Banús, surrounded by shops, bars and restaurants and with beaches only a few minutes walk away, no need for a car. The complex offers mature communal gardens, 3 swimming pools and tennis courts. The accommodation consists of 4 bedrooms with 4 bathrooms (3 en-suite) and can therefore accomodate 8 people. Downstairs is distributed in a large livingroom-diningroom with access to a covered terrace overlooking the beautiful gardens and pools, a fully fitted kitchen with utility room (with washer and dryer), a master bedroom with en-suite bathroom with access to the terrace and another bedroom with double bed with seperate bathroom. Upstairs you will find a large master suite which counts with its own livingroom with satellite TV, en-suite bathroom and large windows opening up to the wrap-around solarium with panoramic views, and another very large bedroom with two small beds and en-suite bathroom. The property comes with a private parking space and counts with air conditionning throughout the whole apartment, satelitte TV with large flat screen TVs upstairs and downstairs, (for rentals: wifi and travel cot & high chair for a baby).