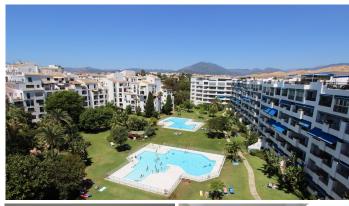

## PENTHOUSE 4 BEDROOMS 4 BATHROOMS IN PUERTO BANÚS

Puerto Banús

REF# R4112719 - 1.100.000€

| 4    | 4     | 200 m² | 95 m²   |
|------|-------|--------|---------|
| Beds | Baths | Built  | Terrace |

Ideal location for this 4 bed duplex penthouse property located in the heart of the famous Puerto Banús, surrounded by shops, bars and restaurants and with beaches only a few minutes walk away, no need for a car. The complex offers mature communal gardens, 3 swimming pools and tennis courts. The accommodation consists of 4 bedrooms with 4 bathrooms (3 en-suite) and can therefore accomodate 8 people. Downstairs is distributed in a large livingroom-diningroom with access to a covered terrace overlooking the beautiful gardens and pools, a fully fitted kitchen with utility room (with washer and dryer), a master bedroom with en-suite bathroom with access to the terrace and another bedroom with double bed with seperate bathroom. Upstairs you will find a large master suite which counts with its own livingroom with satellite TV, en-suite bathroom and large windows opening up to the wrap-around solarium with panoramic views, and another very large bedroom with two small beds and en-suite bathroom. The property comes with a private parking space and counts with air conditionning throughout the whole apartment, satelitte TV with large flat screen TVs upstairs and downstairs, (for rentals: wifi and travel cot & high chair for a baby).