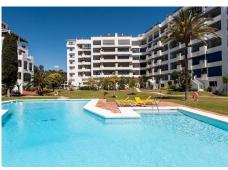

## PENTHOUSE 4 BEDROOMS 4 BATHROOMS IN PUERTO BANÚS

Puerto Banús

REF# R4112719 - 1.100.000€

| 4    | 4     | 200 m² | 95 m²   |
|------|-------|--------|---------|
| Beds | Baths | Built  | Terrace |

Ideal location for this 4 bed duplex penthouse property located in the heart of the famous Puerto Banús, surrounded by shops, bars and restaurants and with beaches only a few minutes walk away, no need for a car. The complex offers mature communal gardens, 3 swimming pools and tennis courts. The accommodation consists of 4 bedrooms with 4 bathrooms (3 en-suite) and can therefore accomodate 8 people. Downstairs is distributed in a large livingroom-diningroom with access to a covered terrace overlooking the beautiful gardens and pools, a fully fitted kitchen with utility room (with washer and dryer), a master bedroom with en-suite bathroom with access to the terrace and another bedroom with double bed with seperate bathroom. Upstairs you will find a large master suite which counts with its own livingroom with satellite TV, en-suite bathroom and large windows opening up to the wrap-around solarium with panoramic views, and another very large bedroom with two small beds and en-suite bathroom. The property comes with a private parking space and counts with air conditionning throughout the whole apartment, satelitte TV with large flat screen TVs upstairs and downstairs, (for rentals: wifi and travel cot & high chair for a baby).