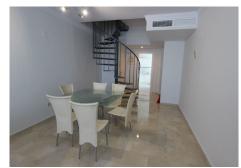

## PENTHOUSE 4 BEDROOMS 4 BATHROOMS IN PUERTO BANÚS

Puerto Banús

REF# R4112719 - 1.100.000€

| 4    | 4     | 200 m² | 95 m²   |
|------|-------|--------|---------|
| Beds | Baths | Built  | Terrace |

Ideal location for this 4 bed duplex penthouse property located in the heart of the famous Puerto Banús, surrounded by shops, bars and restaurants and with beaches only a few minutes walk away, no need for a car. The complex offers mature communal gardens, 3 swimming pools and tennis courts. The accommodation consists of 4 bedrooms with 4 bathrooms (3 en-suite) and can therefore accomodate 8 people. Downstairs is distributed in a large livingroom-diningroom with access to a covered terrace overlooking the beautiful gardens and pools, a fully fitted kitchen with utility room (with washer and dryer), a master bedroom with en-suite bathroom with access to the terrace and another bedroom with double bed with seperate bathroom. Upstairs you will find a large master suite which counts with its own livingroom with satellite TV, en-suite bathroom and large windows opening up to the wrap-around solarium with panoramic views, and another very large bedroom with two small beds and en-suite bathroom. The property comes with a private parking space and counts with air conditionning throughout the whole apartment, satelitte TV with large flat screen TVs upstairs and downstairs, (for rentals: wifi and travel cot & high chair for a baby).