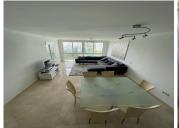

## PENTHOUSE 4 BEDROOMS 4 BATHROOMS IN PUERTO BANÚS

Puerto Banús

REF# R4112719 - 1.100.000€

| 4    | 4     | 200 m² | 95 m²   |
|------|-------|--------|---------|
| Beds | Baths | Built  | Terrace |

Ideal location for this 4 bed duplex penthouse property located in the heart of the famous Puerto Banús, surrounded by shops, bars and restaurants and with beaches only a few minutes walk away, no need for a car. The complex offers mature communal gardens, 3 swimming pools and tennis courts. The accommodation consists of 4 bedrooms with 4 bathrooms (3 en-suite) and can therefore accomodate 8 people. Downstairs is distributed in a large livingroom-diningroom with access to a covered terrace overlooking the beautiful gardens and pools, a fully fitted kitchen with utility room (with washer and dryer), a master bedroom with en-suite bathroom with access to the terrace and another bedroom with double bed with seperate bathroom. Upstairs you will find a large master suite which counts with its own livingroom with satellite TV, en-suite bathroom and large windows opening up to the wrap-around solarium with panoramic views, and another very large bedroom with two small beds and en-suite bathroom. The property comes with a private parking space and counts with air conditionning throughout the whole apartment, satelitte TV with large flat screen TVs upstairs and downstairs, (for rentals: wifi and travel cot & high chair for a baby).