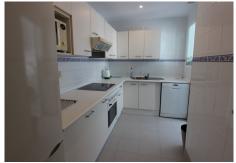

## PENTHOUSE 4 BEDROOMS 4 BATHROOMS IN PUERTO BANÚS

Puerto Banús

REF# R4112719 - 1.100.000€

| 4    | 4     | 200 m² | 95 m²   |
|------|-------|--------|---------|
| Beds | Baths | Built  | Terrace |

Ideal location for this 4 bed duplex penthouse property located in the heart of the famous Puerto Banús, surrounded by shops, bars and restaurants and with beaches only a few minutes walk away, no need for a car. The complex offers mature communal gardens, 3 swimming pools and tennis courts. The accommodation consists of 4 bedrooms with 4 bathrooms (3 en-suite) and can therefore accomodate 8 people. Downstairs is distributed in a large livingroom-diningroom with access to a covered terrace overlooking the beautiful gardens and pools, a fully fitted kitchen with utility room (with washer and dryer), a master bedroom with en-suite bathroom with access to the terrace and another bedroom with double bed with seperate bathroom. Upstairs you will find a large master suite which counts with its own livingroom with satellite TV, en-suite bathroom and large windows opening up to the wrap-around solarium with panoramic views, and another very large bedroom with two small beds and en-suite bathroom. The property comes with a private parking space and counts with air conditionning throughout the whole apartment, satelitte TV with large flat screen TVs upstairs and downstairs, (for rentals: wifi and travel cot & high chair for a baby).