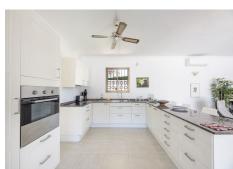

In the sought-after Saladillo Benamara residential area, 200 meters from the Mediterranean Sea west of Marbella's glamorous Puerto Banus, you will find this beautiful villa with five bedrooms, its own swimming pool, and a stunning view of the water from the rooftop terrace. The house has been refreshed and well-maintained since its construction in 1970 and offers 150 quality-conscious square meters of living space facing south, along with a garage. The property benefits from a brand new kitchen that is open to the living room, creating a welcoming space for cozy moments with family and friends gathered around the fireplace. Everything is on one level, and each room has its own separate air conditioning, built-in closets, and ample natural light due to its favorable orientation. The 500 sqm plot is bathed in sunlight from morning until evening, offering complete privacy. The large tiled outdoor areas surrounding the villa's pool feature multiple covered and open terraces. From the garden, a staircase leads up to the rooftop, where you can enjoy a 70 sqm terrace, providing the perfect setting for long summer evenings filled with barbecues, good wine, and beautiful sunsets over the mountains in Estepona. You will be located on the desirable waterside of the New Golden Mile coastal road, just a few minutes' peaceful and level walk from shopping facilities, restaurants, and, of course, the local beach, where Pepe's Chiringuito serves the catch of the day and plays relaxing chill-out rhythms. If you want to visit Marbella or Estepona, it is only a 10-minute drive, and