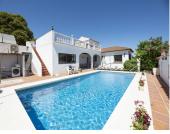

In the sought-after Saladillo Benamara residential area, 200 meters from the Mediterranean Sea west of Marbella's glamorous Puerto Banus, you will find this beautiful villa with five bedrooms, its own swimming pool, and a stunning view of the water from the rooftop terrace. The house has been refreshed and well-maintained since its construction in 1970 and offers 150 quality-conscious square meters of living space facing south, along with a garage. The property benefits from a brand new kitchen that is open to the living room, creating a welcoming space for cozy moments with family and friends gathered around the fireplace. Everything is on one level, and each room has its own separate air conditioning, built-in closets, and ample natural light due to its favorable orientation. The 500 sqm plot is bathed in sunlight from morning until evening, offering complete privacy. The large tiled outdoor areas surrounding the villa's pool feature multiple covered and open terraces. From the garden, a staircase leads up to the rooftop, where you can enjoy a 70 sqm terrace, providing the perfect setting for long summer evenings filled with barbecues, good wine, and beautiful sunsets over the mountains in Estepona. You will be located on the desirable waterside of the New Golden Mile coastal road, just a few minutes' peaceful and level walk from shopping facilities, restaurants, and, of course, the local beach, where Pepe's Chiringuito serves the catch of the day and plays relaxing chill-out rhythms. If you want to visit Marbella or Estepona, it is only a 10-minute drive, and