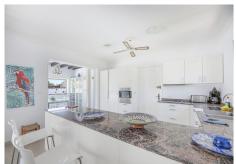

In the sought-after Saladillo Benamara residential area, 200 meters from the Mediterranean Sea west of Marbella's glamorous Puerto Banus, you will find this beautiful villa with five bedrooms, its own swimming pool, and a stunning view of the water from the rooftop terrace. The house has been refreshed and well-maintained since its construction in 1970 and offers 150 quality-conscious square meters of living space facing south, along with a garage. The property benefits from a brand new kitchen that is open to the living room, creating a welcoming space for cozy moments with family and friends gathered around the fireplace. Everything is on one level, and each room has its own separate air conditioning, built-in closets, and ample natural light due to its favorable orientation. The 500 sqm plot is bathed in sunlight from morning until evening, offering complete privacy. The large tiled outdoor areas surrounding the villa's pool feature multiple covered and open terraces. From the garden, a staircase leads up to the rooftop, where you can enjoy a 70 sqm terrace, providing the perfect setting for long summer evenings filled with barbecues, good wine, and beautiful sunsets over the mountains in Estepona. You will be located on the desirable waterside of the New Golden Mile coastal road, just a few minutes' peaceful and level walk from shopping facilities, restaurants, and, of course, the local beach, where Pepe's Chiringuito serves the catch of the day and plays relaxing chill-out rhythms. If you want to visit Marbella or Estepona, it is only a 10-minute drive, and