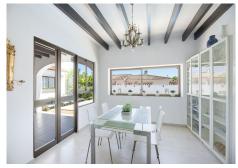

In the sought-after Saladillo Benamara residential area, 200 meters from the Mediterranean Sea west of Marbella's glamorous Puerto Banus, you will find this beautiful villa with five bedrooms, its own swimming pool, and a stunning view of the water from the rooftop terrace. The house has been refreshed and well-maintained since its construction in 1970 and offers 150 quality-conscious square meters of living space facing south, along with a garage. The property benefits from a brand new kitchen that is open to the living room, creating a welcoming space for cozy moments with family and friends gathered around the fireplace. Everything is on one level, and each room has its own separate air conditioning, built-in closets, and ample natural light due to its favorable orientation. The 500 sqm plot is bathed in sunlight from morning until evening, offering complete privacy. The large tiled outdoor areas surrounding the villa's pool feature multiple covered and open terraces. From the garden, a staircase leads up to the rooftop, where you can enjoy a 70 sqm terrace, providing the perfect setting for long summer evenings filled with barbecues, good wine, and beautiful sunsets over the mountains in Estepona. You will be located on the desirable waterside of the New Golden Mile coastal road, just a few minutes' peaceful and level walk from shopping facilities, restaurants, and, of course, the local beach, where Pepe's Chiringuito serves the catch of the day and plays relaxing chill-out rhythms. If you want to visit Marbella or Estepona, it is only a 10-minute drive, and