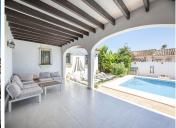

In the sought-after Saladillo Benamara residential area, 200 meters from the Mediterranean Sea west of Marbella's glamorous Puerto Banus, you will find this beautiful villa with five bedrooms, its own swimming pool, and a stunning view of the water from the rooftop terrace. The house has been refreshed and well-maintained since its construction in 1970 and offers 150 quality-conscious square meters of living space facing south, along with a garage. The property benefits from a brand new kitchen that is open to the living room, creating a welcoming space for cozy moments with family and friends gathered around the fireplace. Everything is on one level, and each room has its own separate air conditioning, built-in closets, and ample natural light due to its favorable orientation. The 500 sqm plot is bathed in sunlight from morning until evening, offering complete privacy. The large tiled outdoor areas surrounding the villa's pool feature multiple covered and open terraces. From the garden, a staircase leads up to the rooftop, where you can enjoy a 70 sqm terrace, providing the perfect setting for long summer evenings filled with barbecues, good wine, and beautiful sunsets over the mountains in Estepona. You will be located on the desirable waterside of the New Golden Mile coastal road, just a few minutes' peaceful and level walk from shopping facilities, restaurants, and, of course, the local beach, where Pepe's Chiringuito serves the catch of the day and plays relaxing chill-out rhythms. If you want to visit Marbella or Estepona, it is only a 10-minute drive, and