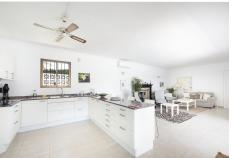

In the sought-after Saladillo Benamara residential area, 200 meters from the Mediterranean Sea west of Marbella's glamorous Puerto Banus, you will find this beautiful villa with five bedrooms, its own swimming pool, and a stunning view of the water from the rooftop terrace. The house has been refreshed and well-maintained since its construction in 1970 and offers 150 quality-conscious square meters of living space facing south, along with a garage. The property benefits from a brand new kitchen that is open to the living room, creating a welcoming space for cozy moments with family and friends gathered around the fireplace. Everything is on one level, and each room has its own separate air conditioning, built-in closets, and ample natural light due to its favorable orientation. The 500 sqm plot is bathed in sunlight from morning until evening, offering complete privacy. The large tiled outdoor areas surrounding the villa's pool feature multiple covered and open terraces. From the garden, a staircase leads up to the rooftop, where you can enjoy a 70 sqm terrace, providing the perfect setting for long summer evenings filled with barbecues, good wine, and beautiful sunsets over the mountains in Estepona. You will be located on the desirable waterside of the New Golden Mile coastal road, just a few minutes' peaceful and level walk from shopping facilities, restaurants, and, of course, the local beach, where Pepe's Chiringuito serves the catch of the day and plays relaxing chill-out rhythms. If you want to visit Marbella or Estepona, it is only a 10-minute drive, and