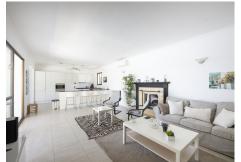

In the sought-after Saladillo Benamara residential area, 200 meters from the Mediterranean Sea west of Marbella's glamorous Puerto Banus, you will find this beautiful villa with five bedrooms, its own swimming pool, and a stunning view of the water from the rooftop terrace. The house has been refreshed and well-maintained since its construction in 1970 and offers 150 quality-conscious square meters of living space facing south, along with a garage. The property benefits from a brand new kitchen that is open to the living room, creating a welcoming space for cozy moments with family and friends gathered around the fireplace. Everything is on one level, and each room has its own separate air conditioning, built-in closets, and ample natural light due to its favorable orientation. The 500 sqm plot is bathed in sunlight from morning until evening, offering complete privacy. The large tiled outdoor areas surrounding the villa's pool feature multiple covered and open terraces. From the garden, a staircase leads up to the rooftop, where you can enjoy a 70 sqm terrace, providing the perfect setting for long summer evenings filled with barbecues, good wine, and beautiful sunsets over the mountains in Estepona. You will be located on the desirable waterside of the New Golden Mile coastal road, just a few minutes' peaceful and level walk from shopping facilities, restaurants, and, of course, the local beach, where Pepe's Chiringuito serves the catch of the day and plays relaxing chill-out rhythms. If you want to visit Marbella or Estepona, it is only a 10-minute drive, and