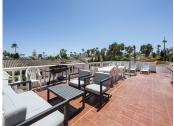

In the sought-after Saladillo Benamara residential area, 200 meters from the Mediterranean Sea west of Marbella's glamorous Puerto Banus, you will find this beautiful villa with five bedrooms, its own swimming pool, and a stunning view of the water from the rooftop terrace. The house has been refreshed and well-maintained since its construction in 1970 and offers 150 quality-conscious square meters of living space facing south, along with a garage. The property benefits from a brand new kitchen that is open to the living room, creating a welcoming space for cozy moments with family and friends gathered around the fireplace. Everything is on one level, and each room has its own separate air conditioning, built-in closets, and ample natural light due to its favorable orientation. The 500 sqm plot is bathed in sunlight from morning until evening, offering complete privacy. The large tiled outdoor areas surrounding the villa's pool feature multiple covered and open terraces. From the garden, a staircase leads up to the rooftop, where you can enjoy a 70 sqm terrace, providing the perfect setting for long summer evenings filled with barbecues, good wine, and beautiful sunsets over the mountains in Estepona. You will be located on the desirable waterside of the New Golden Mile coastal road, just a few minutes' peaceful and level walk from shopping facilities, restaurants, and, of course, the local beach, where Pepe's Chiringuito serves the catch of the day and plays relaxing chill-out rhythms. If you want to visit Marbella or Estepona, it is only a 10-minute drive, and