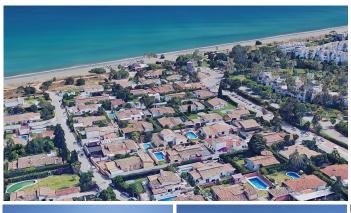

In the sought-after Saladillo Benamara residential area, 200 meters from the Mediterranean Sea west of Marbella's glamorous Puerto Banus, you will find this beautiful villa with five bedrooms, its own swimming pool, and a stunning view of the water from the rooftop terrace. The house has been refreshed and well-maintained since its construction in 1970 and offers 150 quality-conscious square meters of living space facing south, along with a garage. The property benefits from a brand new kitchen that is open to the living room, creating a welcoming space for cozy moments with family and friends gathered around the fireplace. Everything is on one level, and each room has its own separate air conditioning, built-in closets, and ample natural light due to its favorable orientation. The 500 sqm plot is bathed in sunlight from morning until evening, offering complete privacy. The large tiled outdoor areas surrounding the villa's pool feature multiple covered and open terraces. From the garden, a staircase leads up to the rooftop, where you can enjoy a 70 sqm terrace, providing the perfect setting for long summer evenings filled with barbecues, good wine, and beautiful sunsets over the mountains in Estepona. You will be located on the desirable waterside of the New Golden Mile coastal road, just a few minutes' peaceful and level walk from shopping facilities, restaurants, and, of course, the local beach, where Pepe's Chiringuito serves the catch of the day and plays relaxing chill-out rhythms. If you want to visit Marbella or Estepona, it is only a 10-minute drive, and