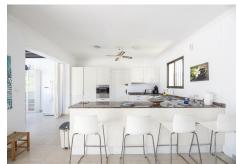

In the sought-after Saladillo Benamara residential area, 200 meters from the Mediterranean Sea west of Marbella's glamorous Puerto Banus, you will find this beautiful villa with five bedrooms, its own swimming pool, and a stunning view of the water from the rooftop terrace. The house has been refreshed and well-maintained since its construction in 1970 and offers 150 quality-conscious square meters of living space facing south, along with a garage. The property benefits from a brand new kitchen that is open to the living room, creating a welcoming space for cozy moments with family and friends gathered around the fireplace. Everything is on one level, and each room has its own separate air conditioning, built-in closets, and ample natural light due to its favorable orientation. The 500 sqm plot is bathed in sunlight from morning until evening, offering complete privacy. The large tiled outdoor areas surrounding the villa's pool feature multiple covered and open terraces. From the garden, a staircase leads up to the rooftop, where you can enjoy a 70 sqm terrace, providing the perfect setting for long summer evenings filled with barbecues, good wine, and beautiful sunsets over the mountains in Estepona. You will be located on the desirable waterside of the New Golden Mile coastal road, just a few minutes' peaceful and level walk from shopping facilities, restaurants, and, of course, the local beach, where Pepe's Chiringuito serves the catch of the day and plays relaxing chill-out rhythms. If you want to visit Marbella or Estepona, it is only a 10-minute drive, and