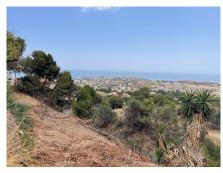

Fantastic corner plot with SPECTACULAR VIEWS located in Urb. Veracruz (Arroyo de la Miel). EXCLUSIVE plot, where it is not possible to build either in front of or at one of its sides since it is a land considered a GREEN ZONE, which guarantees beautiful views and privacy. Great location within walking distance of 2 different supermarkets, bus stops, restaurants, bars, hospitals, etc... It already has a project carried out. In the images you can see some infographics. These are the characteristics of the plot: -Plot area: 850 m2 -Buildability: 0.26 m2t/m2s -Type: Isolated -Occupancy: 25% -Number of floors: B+1 (7.00 m) -Boundary separation: 3.00 m DON'T MISS THIS GREAT OPPORTUNITY! It is one of the last plots available in this location.