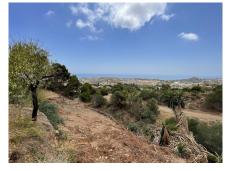

Fantastic corner plot with SPECTACULAR VIEWS located in Urb. Veracruz (Arroyo de la Miel). EXCLUSIVE plot, where it is not possible to build either in front of or at one of its sides since it is a land considered a GREEN ZONE, which guarantees beautiful views and privacy. Great location within walking distance of 2 different supermarkets, bus stops, restaurants, bars, hospitals, etc... It already has a project carried out. In the images you can see some infographics. These are the characteristics of the plot: -Plot area: 850 m2 -Buildability: 0.26 m2t/m2s -Type: Isolated -Occupancy: 25% -Number of floors: B+1 (7.00 m) -Boundary separation: 3.00 m DON'T MISS THIS GREAT OPPORTUNITY! It is one of the last plots available in this location.