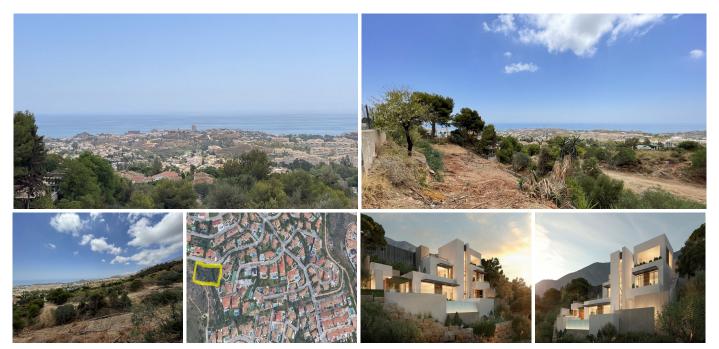

Fantastic corner plot with SPECTACULAR VIEWS located in Urb. Veracruz (Arroyo de la Miel). EXCLUSIVE plot, where it is not possible to build either in front of or at one of its sides since it is a land considered a GREEN ZONE, which guarantees beautiful views and privacy. Great location within walking distance of 2 different supermarkets, bus stops, restaurants, bars, hospitals, etc... It already has a project carried out. In the images you can see some infographics. These are the characteristics of the plot: -Plot area: 850 m2 -Buildability: 0.26 m2t/m2s -Type: Isolated -Occupancy: 25% -Number of floors: B+1 (7.00 m) -Boundary separation: 3.00 m DON'T MISS THIS GREAT OPPORTUNITY! It is one of the last plots available in this location.