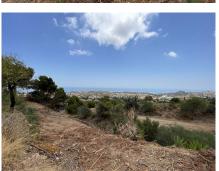

Fantastic corner plot with SPECTACULAR VIEWS located in Urb. Veracruz (Arroyo de la Miel). EXCLUSIVE plot, where it is not possible to build either in front of or at one of its sides since it is a land considered a GREEN ZONE, which guarantees beautiful views and privacy. Great location within walking distance of 2 different supermarkets, bus stops, restaurants, bars, hospitals, etc... It already has a project carried out. In the images you can see some infographics. These are the characteristics of the plot: -Plot area: 850 m2 -Buildability: 0.26 m2t/m2s -Type: Isolated -Occupancy: 25% -Number of floors: B+1 (7.00 m) -Boundary separation: 3.00 m DON'T MISS THIS GREAT OPPORTUNITY! It is one of the last plots available in this location.