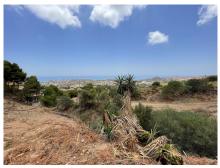

Fantastic corner plot with SPECTACULAR VIEWS located in Urb. Veracruz (Arroyo de la Miel). EXCLUSIVE plot, where it is not possible to build either in front of or at one of its sides since it is a land considered a GREEN ZONE, which guarantees beautiful views and privacy. Great location within walking distance of 2 different supermarkets, bus stops, restaurants, bars, hospitals, etc... It already has a project carried out. In the images you can see some infographics. These are the characteristics of the plot: -Plot area: 850 m2 -Buildability: 0.26 m2t/m2s -Type: Isolated -Occupancy: 25% -Number of floors: B+1 (7.00 m) -Boundary separation: 3.00 m DON'T MISS THIS GREAT OPPORTUNITY! It is one of the last plots available in this location.