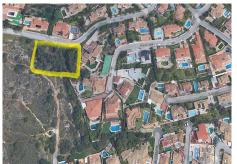

Fantastic corner plot with SPECTACULAR VIEWS located in Urb. Veracruz (Arroyo de la Miel). EXCLUSIVE plot, where it is not possible to build either in front of or at one of its sides since it is a land considered a GREEN ZONE, which guarantees beautiful views and privacy. Great location within walking distance of 2 different supermarkets, bus stops, restaurants, bars, hospitals, etc... It already has a project carried out. In the images you can see some infographics. These are the characteristics of the plot: -Plot area: 850 m2 -Buildability: 0.26 m2t/m2s -Type: Isolated -Occupancy: 25% -Number of floors: B+1 (7.00 m) -Boundary separation: 3.00 m DON'T MISS THIS GREAT OPPORTUNITY! It is one of the last plots available in this location.