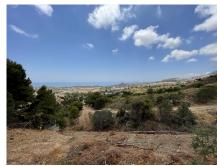

Fantastic corner plot with SPECTACULAR VIEWS located in Urb. Veracruz (Arroyo de la Miel). EXCLUSIVE plot, where it is not possible to build either in front of or at one of its sides since it is a land considered a GREEN ZONE, which guarantees beautiful views and privacy. Great location within walking distance of 2 different supermarkets, bus stops, restaurants, bars, hospitals, etc... It already has a project carried out. In the images you can see some infographics. These are the characteristics of the plot: -Plot area: 850 m2 -Buildability: 0.26 m2t/m2s -Type: Isolated -Occupancy: 25% -Number of floors: B+1 (7.00 m) -Boundary separation: 3.00 m DON'T MISS THIS GREAT OPPORTUNITY! It is one of the last plots available in this location.