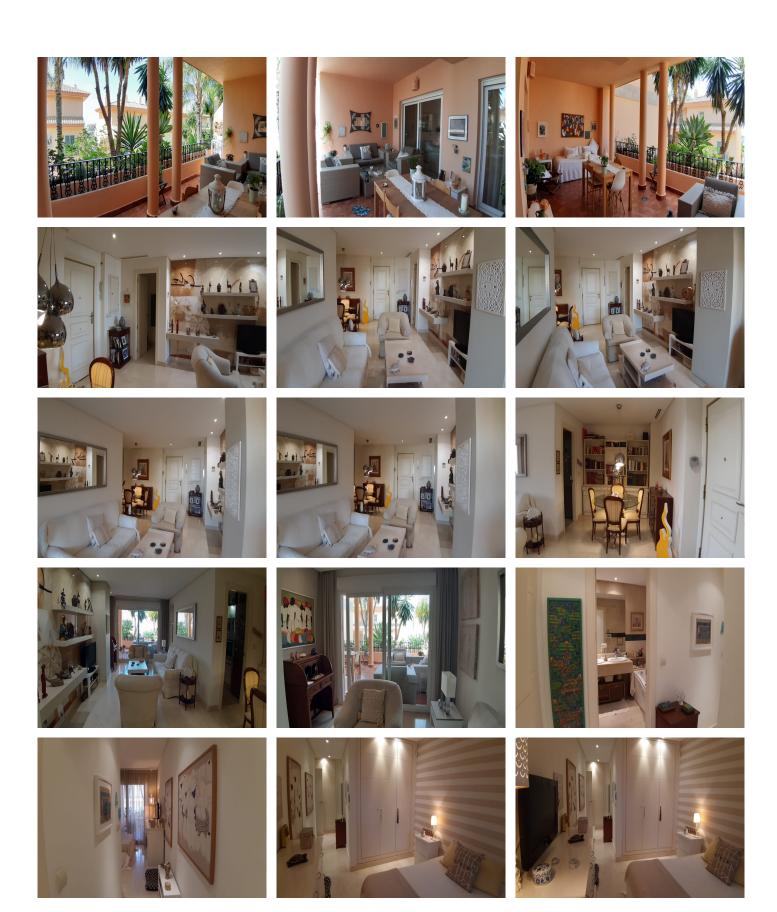

## GROUND FLOOR APARTMENT 1 BEDROOM 1 BATHROOM IN MARBELLA

Marbella

REF# R4106764 - 350.000€

| 1    | 1     | 92 m² | 34 m²   |
|------|-------|-------|---------|
| Beds | Baths | Built | Terrace |

Cozy apartment located in a prestigious urbanization in the Golf Valley of Nueva Andalucía, Marbella. Cozy apartment located in a prestigious urbanization in the Golf Valley of Nueva Andalucía, Marbella. The house enjoys a comfortable design, where its large terrace with access from all rooms, its the main protagonist. This unit is distributed as follows: Living room - dining room, bedroom with bathroom en suite (this room offers a double experience, jacuzzi for a relaxing bath and shower with screen for day to day), large built-in wardrobe, fully equipped kitchen and adjacent laundry room. The terrace is south facing, it is wide enough to create several environments, its views are communal and you can even see the sea in the background. This unit is sold with a garage and a 13m2 storage room with a very important peculiarity, it is located on the same floor and adjoining the house. The complex is located in the upper part of Nueva Andalucía, its elevated position makes it a spectacular place to enjoy a peaceful atmosphere, wonderful views; without giving up the comfort of having all the amenities and services that Puerto Banús, Marbella and Nueva Andalucía offer in a short drive. Vista Real is an urbanization with night security and complete installation of cameras. The complex has excellent landscaping that adorns the access to each building. It also offers a pool area with sun loungers and umbrellas for the use and enjoyment of residents. Vista Real is a paradise for golf fans, where they will be surrounded by the most renowned golf courses in Marbella, such as Los