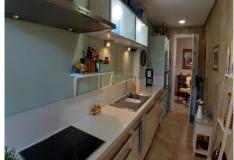

## GROUND FLOOR APARTMENT 1 BEDROOM 1 BATHROOM IN MARBELLA

Marbella

REF# R4106764 - 350.000€

| 1    | 1     | 92 m² | 34 m²   |
|------|-------|-------|---------|
| Beds | Baths | Built | Terrace |

Cozy apartment located in a prestigious urbanization in the Golf Valley of Nueva Andalucía, Marbella. Cozy apartment located in a prestigious urbanization in the Golf Valley of Nueva Andalucía, Marbella. The house enjoys a comfortable design, where its large terrace with access from all rooms, its the main protagonist. This unit is distributed as follows: Living room - dining room, bedroom with bathroom en suite (this room offers a double experience, jacuzzi for a relaxing bath and shower with screen for day to day), large built-in wardrobe, fully equipped kitchen and adjacent laundry room. The terrace is south facing, it is wide enough to create several environments, its views are communal and you can even see the sea in the background. This unit is sold with a garage and a 13m2 storage room with a very important peculiarity, it is located on the same floor and adjoining the house. The complex is located in the upper part of Nueva Andalucía, its elevated position makes it a spectacular place to enjoy a peaceful atmosphere, wonderful views; without giving up the comfort of having all the amenities and services that Puerto Banús, Marbella and Nueva Andalucía offer in a short drive. Vista Real is an urbanization with night security and complete installation of cameras. The complex has excellent landscaping that adorns the access to each building. It also offers a pool area with sun loungers and umbrellas for the use and enjoyment of residents. Vista Real is a paradise for golf fans, where they will be surrounded by the most renowned golf courses in Marbella, such as Los