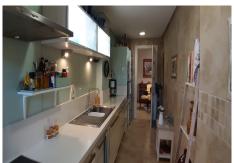

## GROUND FLOOR APARTMENT 1 BEDROOM 1 BATHROOM IN MARBELLA

Marbella

REF# R4106764 - 350.000€

| 1    | 1     | 92 m² | 34 m²   |
|------|-------|-------|---------|
| Beds | Baths | Built | Terrace |

Cozy apartment located in a prestigious urbanization in the Golf Valley of Nueva Andalucía, Marbella. Cozy apartment located in a prestigious urbanization in the Golf Valley of Nueva Andalucía, Marbella. The house enjoys a comfortable design, where its large terrace with access from all rooms, its the main protagonist. This unit is distributed as follows: Living room - dining room, bedroom with bathroom en suite (this room offers a double experience, jacuzzi for a relaxing bath and shower with screen for day to day), large built-in wardrobe, fully equipped kitchen and adjacent laundry room. The terrace is south facing, it is wide enough to create several environments, its views are communal and you can even see the sea in the background. This unit is sold with a garage and a 13m2 storage room with a very important peculiarity, it is located on the same floor and adjoining the house. The complex is located in the upper part of Nueva Andalucía, its elevated position makes it a spectacular place to enjoy a peaceful atmosphere, wonderful views; without giving up the comfort of having all the amenities and services that Puerto Banús, Marbella and Nueva Andalucía offer in a short drive. Vista Real is an urbanization with night security and complete installation of cameras. The complex has excellent landscaping that adorns the access to each building. It also offers a pool area with sun loungers and umbrellas for the use and enjoyment of residents. Vista Real is a paradise for golf fans, where they will be surrounded by the most renowned golf courses in Marbella, such as Los