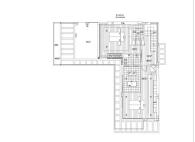

Condor Viejo is a west facing contemporary style villa recently finished to the highest standards. Situated on an elevated plot in a quiet dead end street, with lovely views of the golf valley, Mediterranean, stretching out to Gibraltar and even the mountains of Morocco on a clear day. An ample living room greets the entrance with adjacent dining area and a large open plan modern kitchen separated by an impressive central gas chimney. Double-glazed sliding glass doors with electric blinds lead the living room out to a large covered terrace, surrounding an infinity pool overlooking the views, with heating option pre-installed. The flow between spaces is carefully planned in Condor Viejo's design, making the living & dining rooms, kitchen and terraces merge effortlessly into a single area, perfect for gatherings.