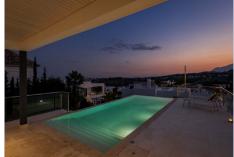

Condor Viejo is a west facing contemporary style villa recently finished to the highest standards. Situated on an elevated plot in a quiet dead end street, with lovely views of the golf valley, Mediterranean, stretching out to Gibraltar and even the mountains of Morocco on a clear day. An ample living room greets the entrance with adjacent dining area and a large open plan modern kitchen separated by an impressive central gas chimney. Double-glazed sliding glass doors with electric blinds lead the living room out to a large covered terrace, surrounding an infinity pool overlooking the views, with heating option pre-installed. The flow between spaces is carefully planned in Condor Viejo's design, making the living & dining rooms, kitchen and terraces merge effortlessly into a single area, perfect for gatherings.