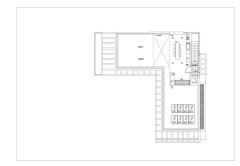

Condor Viejo is a west facing contemporary style villa recently finished to the highest standards. Situated on an elevated plot in a quiet dead end street, with lovely views of the golf valley, Mediterranean, stretching out to Gibraltar and even the mountains of Morocco on a clear day. An ample living room greets the entrance with adjacent dining area and a large open plan modern kitchen separated by an impressive central gas chimney. Double-glazed sliding glass doors with electric blinds lead the living room out to a large covered terrace, surrounding an infinity pool overlooking the views, with heating option pre-installed. The flow between spaces is carefully planned in Condor Viejo's design, making the living & dining rooms, kitchen and terraces merge effortlessly into a single area, perfect for gatherings.