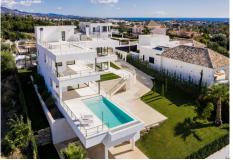

Condor Viejo is a west facing contemporary style villa recently finished to the highest standards. Situated on an elevated plot in a quiet dead end street, with lovely views of the golf valley, Mediterranean, stretching out to Gibraltar and even the mountains of Morocco on a clear day. An ample living room greets the entrance with adjacent dining area and a large open plan modern kitchen separated by an impressive central gas chimney. Double-glazed sliding glass doors with electric blinds lead the living room out to a large covered terrace, surrounding an infinity pool overlooking the views, with heating option pre-installed. The flow between spaces is carefully planned in Condor Viejo's design, making the living & dining rooms, kitchen and terraces merge effortlessly into a single area, perfect for gatherings.