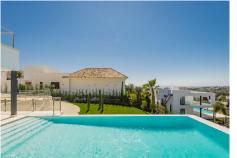

Condor Viejo is a west facing contemporary style villa recently finished to the highest standards. Situated on an elevated plot in a quiet dead end street, with lovely views of the golf valley, Mediterranean, stretching out to Gibraltar and even the mountains of Morocco on a clear day. An ample living room greets the entrance with adjacent dining area and a large open plan modern kitchen separated by an impressive central gas chimney. Double-glazed sliding glass doors with electric blinds lead the living room out to a large covered terrace, surrounding an infinity pool overlooking the views, with heating option pre-installed. The flow between spaces is carefully planned in Condor Viejo's design, making the living & dining rooms, kitchen and terraces merge effortlessly into a single area, perfect for gatherings.