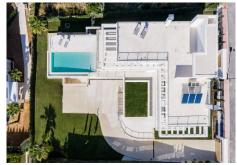

Condor Viejo is a west facing contemporary style villa recently finished to the highest standards. Situated on an elevated plot in a quiet dead end street, with lovely views of the golf valley, Mediterranean, stretching out to Gibraltar and even the mountains of Morocco on a clear day. An ample living room greets the entrance with adjacent dining area and a large open plan modern kitchen separated by an impressive central gas chimney. Double-glazed sliding glass doors with electric blinds lead the living room out to a large covered terrace, surrounding an infinity pool overlooking the views, with heating option pre-installed. The flow between spaces is carefully planned in Condor Viejo's design, making the living & dining rooms, kitchen and terraces merge effortlessly into a single area, perfect for gatherings.