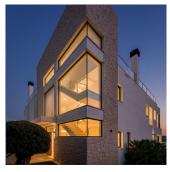

Condor Viejo is a west facing contemporary style villa recently finished to the highest standards. Situated on an elevated plot in a quiet dead end street, with lovely views of the golf valley, Mediterranean, stretching out to Gibraltar and even the mountains of Morocco on a clear day. An ample living room greets the entrance with adjacent dining area and a large open plan modern kitchen separated by an impressive central gas chimney. Double-glazed sliding glass doors with electric blinds lead the living room out to a large covered terrace, surrounding an infinity pool overlooking the views, with heating option pre-installed. The flow between spaces is carefully planned in Condor Viejo's design, making the living & dining rooms, kitchen and terraces merge effortlessly into a single area, perfect for gatherings.