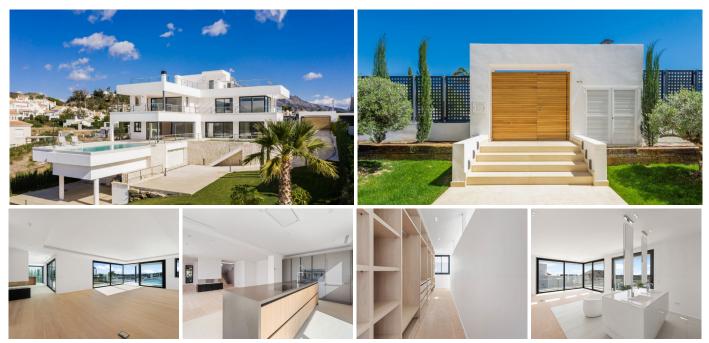

## REF# R4106506 - 3.650.000€

| 4    | 5     | 523 m <sup>2</sup> | 1200 m <sup>2</sup> |
|------|-------|--------------------|---------------------|
| Beds | Baths | Built              | Plot                |

Condor Viejo is a west facing contemporary style villa recently finished to the highest standards. Situated on an elevated plot in a quiet dead end street, with lovely views of the golf valley, Mediterranean, stretching out to Gibraltar and even the mountains of Morocco on a clear day. An ample living room greets the entrance with adjacent dining area and a large open plan modern kitchen separated by an impressive central gas chimney. Double-glazed sliding glass doors with electric blinds lead the living room out to a large covered terrace, surrounding an infinity pool overlooking the views, with heating option pre-installed. The flow between spaces is carefully planned in Condor Viejo's design, making the living & dining rooms, kitchen and terraces merge effortlessly into a single area, perfect for gatherings.