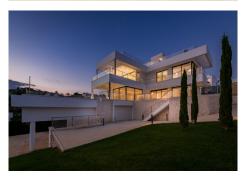

Condor Viejo is a west facing contemporary style villa recently finished to the highest standards. Situated on an elevated plot in a quiet dead end street, with lovely views of the golf valley, Mediterranean, stretching out to Gibraltar and even the mountains of Morocco on a clear day. An ample living room greets the entrance with adjacent dining area and a large open plan modern kitchen separated by an impressive central gas chimney. Double-glazed sliding glass doors with electric blinds lead the living room out to a large covered terrace, surrounding an infinity pool overlooking the views, with heating option pre-installed. The flow between spaces is carefully planned in Condor Viejo's design, making the living & dining rooms, kitchen and terraces merge effortlessly into a single area, perfect for gatherings.