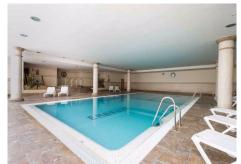

walking to banus, very complete community, gym, indoor swimming pool, cafeteria, security 24h, sauna, beatiful gardens Ground Floor Apartment, Puerto Banús, Costa del Sol. 2 Bedrooms, 2 Bathrooms, Built 157 m², Terrace 70 m². Setting: Beachside, Close To Port, Close To Shops, Close To Sea, Close To Schools, Close To Marina, Urbanisation, Front Line Beach Complex. Orientation: South East. Condition: Good. Pool: Communal, Indoor, Heated. Climate Control: Air Conditioning, Pre Installed A/C, Hot A/C, Cold A/C. Views: Garden, Pool. Features: Covered Terrace, Lift, Fitted Wardrobes, Near Transport, Private Terrace, WiFi, Gym, Sauna, Storage Room, Utility Room, Ensuite Bathroom, Disabled Access, Marble Flooring, Jacuzzi, Double Glazing, 24 Hour Reception, Courtesy Bus, Handicap access. Furniture: Fully Furnished. Kitchen: Fully Fitted. Garden: Communal. Security: Gated Complex, Electric Blinds, 24 Hour Security. Parking: Underground, Garage, Covered, Private. Category: Beachfront, Luxury, Resale.