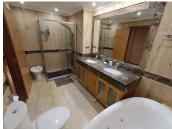

## GROUND FLOOR APARTMENT 2 BEDROOMS 2 BATHROOMS IN PUERTO BANÚS

Puerto Banús

REF# R4104646 - 1.225.000€

| 2    | 2     | 157 m <sup>2</sup> | 70 m²   |
|------|-------|--------------------|---------|
| Beds | Baths | Built              | Terrace |

walking to banus, very complete community, gym, indoor swimming pool, cafeteria, security 24h, sauna, beatiful gardens Ground Floor Apartment, Puerto Banús, Costa del Sol. 2 Bedrooms, 2 Bathrooms, Built 157 m², Terrace 70 m². Setting: Beachside, Close To Port, Close To Shops, Close To Sea, Close To Schools, Close To Marina, Urbanisation, Front Line Beach Complex. Orientation: South East. Condition: Good. Pool: Communal, Indoor, Heated. Climate Control: Air Conditioning, Pre Installed A/C, Hot A/C, Cold A/C. Views: Garden, Pool. Features: Covered Terrace, Lift, Fitted Wardrobes, Near Transport, Private Terrace, WiFi, Gym, Sauna, Storage Room, Utility Room, Ensuite Bathroom, Disabled Access, Marble Flooring, Jacuzzi, Double Glazing, 24 Hour Reception, Courtesy Bus, Handicap access. Furniture: Fully Furnished. Kitchen: Fully Fitted. Garden: Communal. Security: Gated Complex, Electric Blinds, 24 Hour Security. Parking: Underground, Garage, Covered, Private. Category: Beachfront, Luxury, Resale.