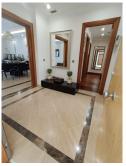

## GROUND FLOOR APARTMENT 2 BEDROOMS 2 BATHROOMS IN PUERTO BANÚS

Puerto Banús

REF# R4104646 - 1.225.000€

| 2    | 2     | 157 m <sup>2</sup> | 70 m²   |
|------|-------|--------------------|---------|
| Beds | Baths | Built              | Terrace |

walking to banus, very complete community, gym, indoor swimming pool, cafeteria, security 24h, sauna, beatiful gardens Ground Floor Apartment, Puerto Banús, Costa del Sol. 2 Bedrooms, 2 Bathrooms, Built 157 m², Terrace 70 m². Setting: Beachside, Close To Port, Close To Shops, Close To Sea, Close To Schools, Close To Marina, Urbanisation, Front Line Beach Complex. Orientation: South East. Condition: Good. Pool: Communal, Indoor, Heated. Climate Control: Air Conditioning, Pre Installed A/C, Hot A/C, Cold A/C. Views: Garden, Pool. Features: Covered Terrace, Lift, Fitted Wardrobes, Near Transport, Private Terrace, WiFi, Gym, Sauna, Storage Room, Utility Room, Ensuite Bathroom, Disabled Access, Marble Flooring, Jacuzzi, Double Glazing, 24 Hour Reception, Courtesy Bus, Handicap access. Furniture: Fully Furnished. Kitchen: Fully Fitted. Garden: Communal. Security: Gated Complex, Electric Blinds, 24 Hour Security. Parking: Underground, Garage, Covered, Private. Category: Beachfront, Luxury, Resale.