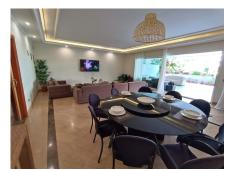

## GROUND FLOOR APARTMENT 2 BEDROOMS 2 BATHROOMS IN PUERTO BANÚS

Puerto Banús

REF# R4104646 - 1.225.000€

| 2    | 2     | 157 m <sup>2</sup> | 70 m²   |
|------|-------|--------------------|---------|
| Beds | Baths | Built              | Terrace |

walking to banus, very complete community, gym, indoor swimming pool, cafeteria, security 24h, sauna, beatiful gardens Ground Floor Apartment, Puerto Banús, Costa del Sol. 2 Bedrooms, 2 Bathrooms, Built 157 m², Terrace 70 m². Setting: Beachside, Close To Port, Close To Shops, Close To Sea, Close To Schools, Close To Marina, Urbanisation, Front Line Beach Complex. Orientation: South East. Condition: Good. Pool: Communal, Indoor, Heated. Climate Control: Air Conditioning, Pre Installed A/C, Hot A/C, Cold A/C. Views: Garden, Pool. Features: Covered Terrace, Lift, Fitted Wardrobes, Near Transport, Private Terrace, WiFi, Gym, Sauna, Storage Room, Utility Room, Ensuite Bathroom, Disabled Access, Marble Flooring, Jacuzzi, Double Glazing, 24 Hour Reception, Courtesy Bus, Handicap access. Furniture: Fully Furnished. Kitchen: Fully Fitted. Garden: Communal. Security: Gated Complex, Electric Blinds, 24 Hour Security. Parking: Underground, Garage, Covered, Private. Category: Beachfront, Luxury, Resale.