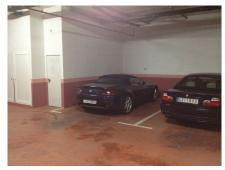

walking to banus, very complete community, gym, indoor swimming pool, cafeteria, security 24h, sauna, beatiful gardens Ground Floor Apartment, Puerto Banús, Costa del Sol. 2 Bedrooms, 2 Bathrooms, Built 157 m², Terrace 70 m². Setting: Beachside, Close To Port, Close To Shops, Close To Sea, Close To Schools, Close To Marina, Urbanisation, Front Line Beach Complex. Orientation: South East. Condition: Good. Pool: Communal, Indoor, Heated. Climate Control: Air Conditioning, Pre Installed A/C, Hot A/C, Cold A/C. Views: Garden, Pool. Features: Covered Terrace, Lift, Fitted Wardrobes, Near Transport, Private Terrace, WiFi, Gym, Sauna, Storage Room, Utility Room, Ensuite Bathroom, Disabled Access, Marble Flooring, Jacuzzi, Double Glazing, 24 Hour Reception, Courtesy Bus, Handicap access. Furniture: Fully Furnished. Kitchen: Fully Fitted. Garden: Communal. Security: Gated Complex, Electric Blinds, 24 Hour Security. Parking: Underground, Garage, Covered, Private. Category: Beachfront, Luxury, Resale.