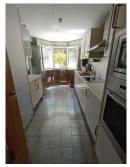

## GROUND FLOOR APARTMENT 2 BEDROOMS 2 BATHROOMS IN PUERTO BANÚS

Puerto Banús

REF# R4104646 - 1.225.000€

| 2    | 2     | 157 m <sup>2</sup> | 70 m²   |
|------|-------|--------------------|---------|
| Beds | Baths | Built              | Terrace |

walking to banus, very complete community, gym, indoor swimming pool, cafeteria, security 24h, sauna, beatiful gardens Ground Floor Apartment, Puerto Banús, Costa del Sol. 2 Bedrooms, 2 Bathrooms, Built 157 m², Terrace 70 m². Setting: Beachside, Close To Port, Close To Shops, Close To Sea, Close To Schools, Close To Marina, Urbanisation, Front Line Beach Complex. Orientation: South East. Condition: Good. Pool: Communal, Indoor, Heated. Climate Control: Air Conditioning, Pre Installed A/C, Hot A/C, Cold A/C. Views: Garden, Pool. Features: Covered Terrace, Lift, Fitted Wardrobes, Near Transport, Private Terrace, WiFi, Gym, Sauna, Storage Room, Utility Room, Ensuite Bathroom, Disabled Access, Marble Flooring, Jacuzzi, Double Glazing, 24 Hour Reception, Courtesy Bus, Handicap access. Furniture: Fully Furnished. Kitchen: Fully Fitted. Garden: Communal. Security: Gated Complex, Electric Blinds, 24 Hour Security. Parking: Underground, Garage, Covered, Private. Category: Beachfront, Luxury, Resale.