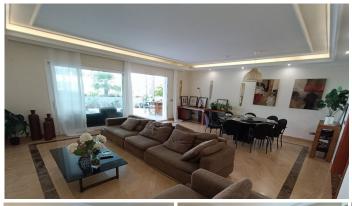

## GROUND FLOOR APARTMENT 2 BEDROOMS 2 BATHROOMS IN PUERTO BANÚS

Puerto Banús

REF# R4104646 - 1.225.000€

| 2    | 2     | 157 m <sup>2</sup> | 70 m²   |
|------|-------|--------------------|---------|
| Beds | Baths | Built              | Terrace |

walking to banus, very complete community, gym, indoor swimming pool, cafeteria, security 24h, sauna, beatiful gardens Ground Floor Apartment, Puerto Banús, Costa del Sol. 2 Bedrooms, 2 Bathrooms, Built 157 m², Terrace 70 m². Setting: Beachside, Close To Port, Close To Shops, Close To Sea, Close To Schools, Close To Marina, Urbanisation, Front Line Beach Complex. Orientation: South East. Condition: Good. Pool: Communal, Indoor, Heated. Climate Control: Air Conditioning, Pre Installed A/C, Hot A/C, Cold A/C. Views: Garden, Pool. Features: Covered Terrace, Lift, Fitted Wardrobes, Near Transport, Private Terrace, WiFi, Gym, Sauna, Storage Room, Utility Room, Ensuite Bathroom, Disabled Access, Marble Flooring, Jacuzzi, Double Glazing, 24 Hour Reception, Courtesy Bus, Handicap access. Furniture: Fully Furnished. Kitchen: Fully Fitted. Garden: Communal. Security: Gated Complex, Electric Blinds, 24 Hour Security. Parking: Underground, Garage, Covered, Private. Category: Beachfront, Luxury, Resale.