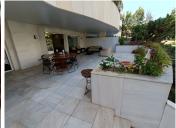

## GROUND FLOOR APARTMENT 2 BEDROOMS 2 BATHROOMS IN PUERTO BANÚS

Puerto Banús

REF# R4104646 - 1.225.000€

| 2    | 2     | 157 m <sup>2</sup> | 70 m²   |
|------|-------|--------------------|---------|
| Beds | Baths | Built              | Terrace |

walking to banus, very complete community, gym, indoor swimming pool, cafeteria, security 24h, sauna, beatiful gardens Ground Floor Apartment, Puerto Banús, Costa del Sol. 2 Bedrooms, 2 Bathrooms, Built 157 m², Terrace 70 m². Setting: Beachside, Close To Port, Close To Shops, Close To Sea, Close To Schools, Close To Marina, Urbanisation, Front Line Beach Complex. Orientation: South East. Condition: Good. Pool: Communal, Indoor, Heated. Climate Control: Air Conditioning, Pre Installed A/C, Hot A/C, Cold A/C. Views: Garden, Pool. Features: Covered Terrace, Lift, Fitted Wardrobes, Near Transport, Private Terrace, WiFi, Gym, Sauna, Storage Room, Utility Room, Ensuite Bathroom, Disabled Access, Marble Flooring, Jacuzzi, Double Glazing, 24 Hour Reception, Courtesy Bus, Handicap access. Furniture: Fully Furnished. Kitchen: Fully Fitted. Garden: Communal. Security: Gated Complex, Electric Blinds, 24 Hour Security. Parking: Underground, Garage, Covered, Private. Category: Beachfront, Luxury, Resale.