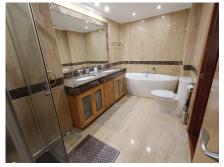

walking to banus, very complete community, gym, indoor swimming pool, cafeteria, security 24h, sauna, beatiful gardens Ground Floor Apartment, Puerto Banús, Costa del Sol. 2 Bedrooms, 2 Bathrooms, Built 157 m², Terrace 70 m². Setting: Beachside, Close To Port, Close To Shops, Close To Sea, Close To Schools, Close To Marina, Urbanisation, Front Line Beach Complex. Orientation: South East. Condition: Good. Pool: Communal, Indoor, Heated. Climate Control: Air Conditioning, Pre Installed A/C, Hot A/C, Cold A/C. Views: Garden, Pool. Features: Covered Terrace, Lift, Fitted Wardrobes, Near Transport, Private Terrace, WiFi, Gym, Sauna, Storage Room, Utility Room, Ensuite Bathroom, Disabled Access, Marble Flooring, Jacuzzi, Double Glazing, 24 Hour Reception, Courtesy Bus, Handicap access. Furniture: Fully Furnished. Kitchen: Fully Fitted. Garden: Communal. Security: Gated Complex, Electric Blinds, 24 Hour Security. Parking: Underground, Garage, Covered, Private. Category: Beachfront, Luxury, Resale.