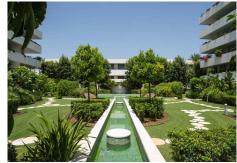

walking to banus, very complete community, gym, indoor swimming pool, cafeteria, security 24h, sauna, beatiful gardens Ground Floor Apartment, Puerto Banús, Costa del Sol. 2 Bedrooms, 2 Bathrooms, Built 157 m², Terrace 70 m². Setting: Beachside, Close To Port, Close To Shops, Close To Sea, Close To Schools, Close To Marina, Urbanisation, Front Line Beach Complex. Orientation: South East. Condition: Good. Pool: Communal, Indoor, Heated. Climate Control: Air Conditioning, Pre Installed A/C, Hot A/C, Cold A/C. Views: Garden, Pool. Features: Covered Terrace, Lift, Fitted Wardrobes, Near Transport, Private Terrace, WiFi, Gym, Sauna, Storage Room, Utility Room, Ensuite Bathroom, Disabled Access, Marble Flooring, Jacuzzi, Double Glazing, 24 Hour Reception, Courtesy Bus, Handicap access. Furniture: Fully Furnished. Kitchen: Fully Fitted. Garden: Communal. Security: Gated Complex, Electric Blinds, 24 Hour Security. Parking: Underground, Garage, Covered, Private. Category: Beachfront, Luxury, Resale.