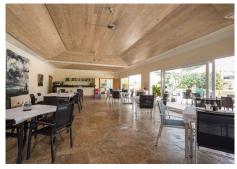

walking to banus, very complete community, gym, indoor swimming pool, cafeteria, security 24h, sauna, beatiful gardens Ground Floor Apartment, Puerto Banús, Costa del Sol. 2 Bedrooms, 2 Bathrooms, Built 157 m², Terrace 70 m². Setting: Beachside, Close To Port, Close To Shops, Close To Sea, Close To Schools, Close To Marina, Urbanisation, Front Line Beach Complex. Orientation: South East. Condition: Good. Pool: Communal, Indoor, Heated. Climate Control: Air Conditioning, Pre Installed A/C, Hot A/C, Cold A/C. Views: Garden, Pool. Features: Covered Terrace, Lift, Fitted Wardrobes, Near Transport, Private Terrace, WiFi, Gym, Sauna, Storage Room, Utility Room, Ensuite Bathroom, Disabled Access, Marble Flooring, Jacuzzi, Double Glazing, 24 Hour Reception, Courtesy Bus, Handicap access. Furniture: Fully Furnished. Kitchen: Fully Fitted. Garden: Communal. Security: Gated Complex, Electric Blinds, 24 Hour Security. Parking: Underground, Garage, Covered, Private. Category: Beachfront, Luxury, Resale.