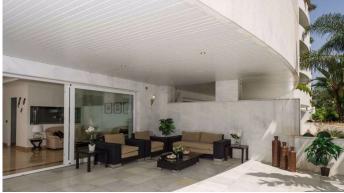

walking to banus, very complete community, gym, indoor swimming pool, cafeteria, security 24h, sauna, beatiful gardens Ground Floor Apartment, Puerto Banús, Costa del Sol. 2 Bedrooms, 2 Bathrooms, Built 157 m², Terrace 70 m². Setting: Beachside, Close To Port, Close To Shops, Close To Sea, Close To Schools, Close To Marina, Urbanisation, Front Line Beach Complex. Orientation: South East. Condition: Good. Pool: Communal, Indoor, Heated. Climate Control: Air Conditioning, Pre Installed A/C, Hot A/C, Cold A/C. Views: Garden, Pool. Features: Covered Terrace, Lift, Fitted Wardrobes, Near Transport, Private Terrace, WiFi, Gym, Sauna, Storage Room, Utility Room, Ensuite Bathroom, Disabled Access, Marble Flooring, Jacuzzi, Double Glazing, 24 Hour Reception, Courtesy Bus, Handicap access. Furniture: Fully Furnished. Kitchen: Fully Fitted. Garden: Communal. Security: Gated Complex, Electric Blinds, 24 Hour Security. Parking: Underground, Garage, Covered, Private. Category: Beachfront, Luxury, Resale.