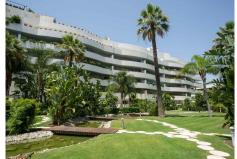

walking to banus, very complete community, gym, indoor swimming pool, cafeteria, security 24h, sauna, beatiful gardens Ground Floor Apartment, Puerto Banús, Costa del Sol. 2 Bedrooms, 2 Bathrooms, Built 157 m², Terrace 70 m². Setting: Beachside, Close To Port, Close To Shops, Close To Sea, Close To Schools, Close To Marina, Urbanisation, Front Line Beach Complex. Orientation: South East. Condition: Good. Pool: Communal, Indoor, Heated. Climate Control: Air Conditioning, Pre Installed A/C, Hot A/C, Cold A/C. Views: Garden, Pool. Features: Covered Terrace, Lift, Fitted Wardrobes, Near Transport, Private Terrace, WiFi, Gym, Sauna, Storage Room, Utility Room, Ensuite Bathroom, Disabled Access, Marble Flooring, Jacuzzi, Double Glazing, 24 Hour Reception, Courtesy Bus, Handicap access. Furniture: Fully Furnished. Kitchen: Fully Fitted. Garden: Communal. Security: Gated Complex, Electric Blinds, 24 Hour Security. Parking: Underground, Garage, Covered, Private. Category: Beachfront, Luxury, Resale.