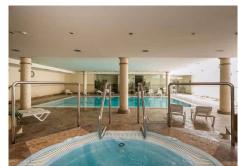

walking to banus, very complete community, gym, indoor swimming pool, cafeteria, security 24h, sauna, beatiful gardens Ground Floor Apartment, Puerto Banús, Costa del Sol. 2 Bedrooms, 2 Bathrooms, Built 157 m², Terrace 70 m². Setting: Beachside, Close To Port, Close To Shops, Close To Sea, Close To Schools, Close To Marina, Urbanisation, Front Line Beach Complex. Orientation: South East. Condition: Good. Pool: Communal, Indoor, Heated. Climate Control: Air Conditioning, Pre Installed A/C, Hot A/C, Cold A/C. Views: Garden, Pool. Features: Covered Terrace, Lift, Fitted Wardrobes, Near Transport, Private Terrace, WiFi, Gym, Sauna, Storage Room, Utility Room, Ensuite Bathroom, Disabled Access, Marble Flooring, Jacuzzi, Double Glazing, 24 Hour Reception, Courtesy Bus, Handicap access. Furniture: Fully Furnished. Kitchen: Fully Fitted. Garden: Communal. Security: Gated Complex, Electric Blinds, 24 Hour Security. Parking: Underground, Garage, Covered, Private. Category: Beachfront, Luxury, Resale.