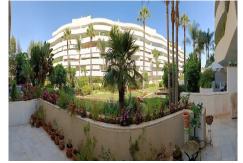

walking to banus, very complete community, gym, indoor swimming pool, cafeteria, security 24h, sauna, beatiful gardens Ground Floor Apartment, Puerto Banús, Costa del Sol. 2 Bedrooms, 2 Bathrooms, Built 157 m², Terrace 70 m². Setting: Beachside, Close To Port, Close To Shops, Close To Sea, Close To Schools, Close To Marina, Urbanisation, Front Line Beach Complex. Orientation: South East. Condition: Good. Pool: Communal, Indoor, Heated. Climate Control: Air Conditioning, Pre Installed A/C, Hot A/C, Cold A/C. Views: Garden, Pool. Features: Covered Terrace, Lift, Fitted Wardrobes, Near Transport, Private Terrace, WiFi, Gym, Sauna, Storage Room, Utility Room, Ensuite Bathroom, Disabled Access, Marble Flooring, Jacuzzi, Double Glazing, 24 Hour Reception, Courtesy Bus, Handicap access. Furniture: Fully Furnished. Kitchen: Fully Fitted. Garden: Communal. Security: Gated Complex, Electric Blinds, 24 Hour Security. Parking: Underground, Garage, Covered, Private. Category: Beachfront, Luxury, Resale.