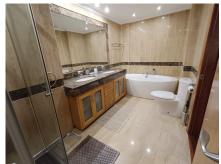

## GROUND FLOOR APARTMENT 2 BEDROOMS 2 BATHROOMS IN PUERTO BANÚS

Puerto Banús

REF# R4104646 - 1.225.000€

| 2    | 2     | 157 m <sup>2</sup> | 70 m²   |
|------|-------|--------------------|---------|
| Beds | Baths | Built              | Terrace |

walking to banus, very complete community, gym, indoor swimming pool, cafeteria, security 24h, sauna, beatiful gardens Ground Floor Apartment, Puerto Banús, Costa del Sol. 2 Bedrooms, 2 Bathrooms, Built 157 m², Terrace 70 m². Setting: Beachside, Close To Port, Close To Shops, Close To Sea, Close To Schools, Close To Marina, Urbanisation, Front Line Beach Complex. Orientation: South East. Condition: Good. Pool: Communal, Indoor, Heated. Climate Control: Air Conditioning, Pre Installed A/C, Hot A/C, Cold A/C. Views: Garden, Pool. Features: Covered Terrace, Lift, Fitted Wardrobes, Near Transport, Private Terrace, WiFi, Gym, Sauna, Storage Room, Utility Room, Ensuite Bathroom, Disabled Access, Marble Flooring, Jacuzzi, Double Glazing, 24 Hour Reception, Courtesy Bus, Handicap access. Furniture: Fully Furnished. Kitchen: Fully Fitted. Garden: Communal. Security: Gated Complex, Electric Blinds, 24 Hour Security. Parking: Underground, Garage, Covered, Private. Category: Beachfront, Luxury, Resale.