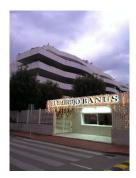

## GROUND FLOOR APARTMENT 2 BEDROOMS 2 BATHROOMS IN PUERTO BANÚS

Puerto Banús

REF# R4104646 - 1.225.000€

| 2    | 2     | 157 m <sup>2</sup> | 70 m²   |
|------|-------|--------------------|---------|
| Beds | Baths | Built              | Terrace |

walking to banus, very complete community, gym, indoor swimming pool, cafeteria, security 24h, sauna, beatiful gardens Ground Floor Apartment, Puerto Banús, Costa del Sol. 2 Bedrooms, 2 Bathrooms, Built 157 m², Terrace 70 m². Setting: Beachside, Close To Port, Close To Shops, Close To Sea, Close To Schools, Close To Marina, Urbanisation, Front Line Beach Complex. Orientation: South East. Condition: Good. Pool: Communal, Indoor, Heated. Climate Control: Air Conditioning, Pre Installed A/C, Hot A/C, Cold A/C. Views: Garden, Pool. Features: Covered Terrace, Lift, Fitted Wardrobes, Near Transport, Private Terrace, WiFi, Gym, Sauna, Storage Room, Utility Room, Ensuite Bathroom, Disabled Access, Marble Flooring, Jacuzzi, Double Glazing, 24 Hour Reception, Courtesy Bus, Handicap access. Furniture: Fully Furnished. Kitchen: Fully Fitted. Garden: Communal. Security: Gated Complex, Electric Blinds, 24 Hour Security. Parking: Underground, Garage, Covered, Private. Category: Beachfront, Luxury, Resale.