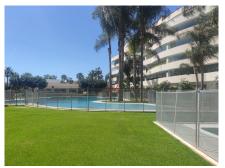

walking to banus, very complete community, gym, indoor swimming pool, cafeteria, security 24h, sauna, beatiful gardens Ground Floor Apartment, Puerto Banús, Costa del Sol. 2 Bedrooms, 2 Bathrooms, Built 157 m², Terrace 70 m². Setting: Beachside, Close To Port, Close To Shops, Close To Sea, Close To Schools, Close To Marina, Urbanisation, Front Line Beach Complex. Orientation: South East. Condition: Good. Pool: Communal, Indoor, Heated. Climate Control: Air Conditioning, Pre Installed A/C, Hot A/C, Cold A/C. Views: Garden, Pool. Features: Covered Terrace, Lift, Fitted Wardrobes, Near Transport, Private Terrace, WiFi, Gym, Sauna, Storage Room, Utility Room, Ensuite Bathroom, Disabled Access, Marble Flooring, Jacuzzi, Double Glazing, 24 Hour Reception, Courtesy Bus, Handicap access. Furniture: Fully Furnished. Kitchen: Fully Fitted. Garden: Communal. Security: Gated Complex, Electric Blinds, 24 Hour Security. Parking: Underground, Garage, Covered, Private. Category: Beachfront, Luxury, Resale.