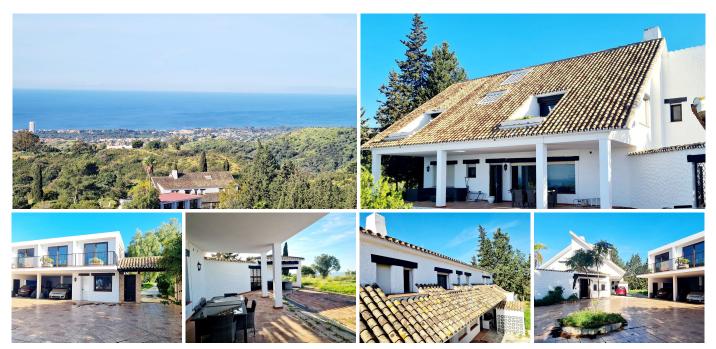

Country estate in the East of Marbella, for nature lovers. Great opportunity to build a dressage and circuit equestrian center with international competition capacity, in a quiet residential area just 10 minutes from the lively beaches and restaurants of Marbella. The plot has a total area of ??110,000 m2 and is located in Coto de los Dolores, near the small town of La Mairena in the mountains above Elviria and Las Chapas. There is a four-bedroom house, built in the centre of the plot, with a total area of ??475m2 with gardens and private pool and an additional one-bedroom house of 315m2 with kitchen for guests. Both houses are connected to the town infrastructure. In addition, there are three water wells on the plot for agricultural purposes.