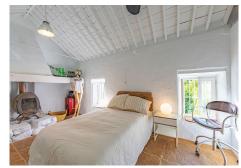

Magnificent dream house in an old mill from the 16th century, in an idyllic setting by the river, with beautiful landscapes with fruit trees in a natural environment, and a private pool, built on a 15,600 m2 plot just 20 minutes from Marbella. The property is completely renovated but retaining original finishes that give it a unique design and style. This farm has a main house, which preserves elements of the original Arab mill. with living room, a dining room, kitchen and cinema room. On the second floor there is a second living room, a master bedroom with an en-suite bathroom and a dressing room, and a second bedroom also with an en-suite bathroom. The guest house has 1 bedroom and 1 bathroom en suite, a workshop for art pieces and a tool room, with the possibility of becoming a second room, with a total of 5 perfectly distributed fireplaces, climalit windows, and unlimited parking. The water supply system is currently by a well that widely covers both the needs of the houses and the automatic irrigation of the agricultural and garden area, but it has the possibility of connecting to the mains water system. Excellent property that must be seen.