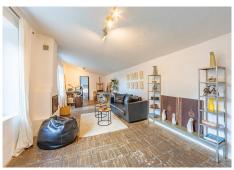

Magnificent dream house in an old mill from the 16th century, in an idyllic setting by the river, with beautiful landscapes with fruit trees in a natural environment, and a private pool, built on a 15,600 m2 plot just 20 minutes from Marbella. The property is completely renovated but retaining original finishes that give it a unique design and style. This farm has a main house, which preserves elements of the original Arab mill. with living room, a dining room, kitchen and cinema room. On the second floor there is a second living room, a master bedroom with an en-suite bathroom and a dressing room, and a second bedroom also with an en-suite bathroom. The guest house has 1 bedroom and 1 bathroom en suite, a workshop for art pieces and a tool room, with the possibility of becoming a second room, with a total of 5 perfectly distributed fireplaces, climalit windows, and unlimited parking. The water supply system is currently by a well that widely covers both the needs of the houses and the automatic irrigation of the agricultural and garden area, but it has the possibility of connecting to the mains water system. Excellent property that must be seen.