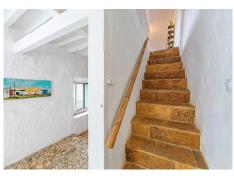

Magnificent dream house in an old mill from the 16th century, in an idyllic setting by the river, with beautiful landscapes with fruit trees in a natural environment, and a private pool, built on a 15,600 m2 plot just 20 minutes from Marbella. The property is completely renovated but retaining original finishes that give it a unique design and style. This farm has a main house, which preserves elements of the original Arab mill. with living room, a dining room, kitchen and cinema room. On the second floor there is a second living room, a master bedroom with an en-suite bathroom and a dressing room, and a second bedroom also with an en-suite bathroom. The guest house has 1 bedroom and 1 bathroom en suite, a workshop for art pieces and a tool room, with the possibility of becoming a second room, with a total of 5 perfectly distributed fireplaces, climalit windows, and unlimited parking. The water supply system is currently by a well that widely covers both the needs of the houses and the automatic irrigation of the agricultural and garden area, but it has the possibility of connecting to the mains water system. Excellent property that must be seen.