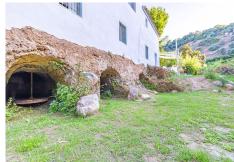

Magnificent dream house in an old mill from the 16th century, in an idyllic setting by the river, with beautiful landscapes with fruit trees in a natural environment, and a private pool, built on a 15,600 m2 plot just 20 minutes from Marbella. The property is completely renovated but retaining original finishes that give it a unique design and style. This farm has a main house, which preserves elements of the original Arab mill. with living room, a dining room, kitchen and cinema room. On the second floor there is a second living room, a master bedroom with an en-suite bathroom and a dressing room, and a second bedroom also with an en-suite bathroom. The guest house has 1 bedroom and 1 bathroom en suite, a workshop for art pieces and a tool room, with the possibility of becoming a second room, with a total of 5 perfectly distributed fireplaces, climalit windows, and unlimited parking. The water supply system is currently by a well that widely covers both the needs of the houses and the automatic irrigation of the agricultural and garden area, but it has the possibility of connecting to the mains water system. Excellent property that must be seen.