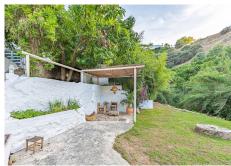

Magnificent dream house in an old mill from the 16th century, in an idyllic setting by the river, with beautiful landscapes with fruit trees in a natural environment, and a private pool, built on a 15,600 m2 plot just 20 minutes from Marbella. The property is completely renovated but retaining original finishes that give it a unique design and style. This farm has a main house, which preserves elements of the original Arab mill. with living room, a dining room, kitchen and cinema room. On the second floor there is a second living room, a master bedroom with an en-suite bathroom and a dressing room, and a second bedroom also with an en-suite bathroom. The guest house has 1 bedroom and 1 bathroom en suite, a workshop for art pieces and a tool room, with the possibility of becoming a second room, with a total of 5 perfectly distributed fireplaces, climalit windows, and unlimited parking. The water supply system is currently by a well that widely covers both the needs of the houses and the automatic irrigation of the agricultural and garden area, but it has the possibility of connecting to the mains water system. Excellent property that must be seen.