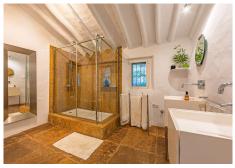

Magnificent dream house in an old mill from the 16th century, in an idyllic setting by the river, with beautiful landscapes with fruit trees in a natural environment, and a private pool, built on a 15,600 m2 plot just 20 minutes from Marbella. The property is completely renovated but retaining original finishes that give it a unique design and style. This farm has a main house, which preserves elements of the original Arab mill. with living room, a dining room, kitchen and cinema room. On the second floor there is a second living room, a master bedroom with an en-suite bathroom and a dressing room, and a second bedroom also with an en-suite bathroom. The guest house has 1 bedroom and 1 bathroom en suite, a workshop for art pieces and a tool room, with the possibility of becoming a second room, with a total of 5 perfectly distributed fireplaces, climalit windows, and unlimited parking. The water supply system is currently by a well that widely covers both the needs of the houses and the automatic irrigation of the agricultural and garden area, but it has the possibility of connecting to the mains water system. Excellent property that must be seen.