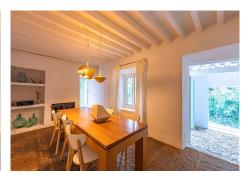

Magnificent dream house in an old mill from the 16th century, in an idyllic setting by the river, with beautiful landscapes with fruit trees in a natural environment, and a private pool, built on a 15,600 m2 plot just 20 minutes from Marbella. The property is completely renovated but retaining original finishes that give it a unique design and style. This farm has a main house, which preserves elements of the original Arab mill. with living room, a dining room, kitchen and cinema room. On the second floor there is a second living room, a master bedroom with an en-suite bathroom and a dressing room, and a second bedroom also with an en-suite bathroom. The guest house has 1 bedroom and 1 bathroom en suite, a workshop for art pieces and a tool room, with the possibility of becoming a second room, with a total of 5 perfectly distributed fireplaces, climalit windows, and unlimited parking. The water supply system is currently by a well that widely covers both the needs of the houses and the automatic irrigation of the agricultural and garden area, but it has the possibility of connecting to the mains water system. Excellent property that must be seen.