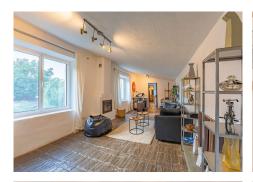

Magnificent dream house in an old mill from the 16th century, in an idyllic setting by the river, with beautiful landscapes with fruit trees in a natural environment, and a private pool, built on a 15,600 m2 plot just 20 minutes from Marbella. The property is completely renovated but retaining original finishes that give it a unique design and style. This farm has a main house, which preserves elements of the original Arab mill. with living room, a dining room, kitchen and cinema room. On the second floor there is a second living room, a master bedroom with an en-suite bathroom and a dressing room, and a second bedroom also with an en-suite bathroom. The guest house has 1 bedroom and 1 bathroom en suite, a workshop for art pieces and a tool room, with the possibility of becoming a second room, with a total of 5 perfectly distributed fireplaces, climalit windows, and unlimited parking. The water supply system is currently by a well that widely covers both the needs of the houses and the automatic irrigation of the agricultural and garden area, but it has the possibility of connecting to the mains water system. Excellent property that must be seen.