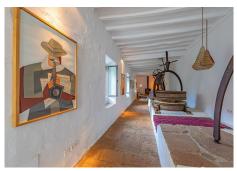

Magnificent dream house in an old mill from the 16th century, in an idyllic setting by the river, with beautiful landscapes with fruit trees in a natural environment, and a private pool, built on a 15,600 m2 plot just 20 minutes from Marbella. The property is completely renovated but retaining original finishes that give it a unique design and style. This farm has a main house, which preserves elements of the original Arab mill. with living room, a dining room, kitchen and cinema room. On the second floor there is a second living room, a master bedroom with an en-suite bathroom and a dressing room, and a second bedroom also with an en-suite bathroom. The guest house has 1 bedroom and 1 bathroom en suite, a workshop for art pieces and a tool room, with the possibility of becoming a second room, with a total of 5 perfectly distributed fireplaces, climalit windows, and unlimited parking. The water supply system is currently by a well that widely covers both the needs of the houses and the automatic irrigation of the agricultural and garden area, but it has the possibility of connecting to the mains water system. Excellent property that must be seen.