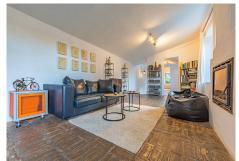

Magnificent dream house in an old mill from the 16th century, in an idyllic setting by the river, with beautiful landscapes with fruit trees in a natural environment, and a private pool, built on a 15,600 m2 plot just 20 minutes from Marbella. The property is completely renovated but retaining original finishes that give it a unique design and style. This farm has a main house, which preserves elements of the original Arab mill. with living room, a dining room, kitchen and cinema room. On the second floor there is a second living room, a master bedroom with an en-suite bathroom and a dressing room, and a second bedroom also with an en-suite bathroom. The guest house has 1 bedroom and 1 bathroom en suite, a workshop for art pieces and a tool room, with the possibility of becoming a second room, with a total of 5 perfectly distributed fireplaces, climalit windows, and unlimited parking. The water supply system is currently by a well that widely covers both the needs of the houses and the automatic irrigation of the agricultural and garden area, but it has the possibility of connecting to the mains water system. Excellent property that must be seen.