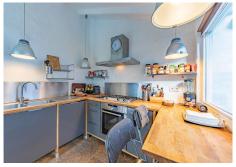

Magnificent dream house in an old mill from the 16th century, in an idyllic setting by the river, with beautiful landscapes with fruit trees in a natural environment, and a private pool, built on a 15,600 m2 plot just 20 minutes from Marbella. The property is completely renovated but retaining original finishes that give it a unique design and style. This farm has a main house, which preserves elements of the original Arab mill. with living room, a dining room, kitchen and cinema room. On the second floor there is a second living room, a master bedroom with an en-suite bathroom and a dressing room, and a second bedroom also with an en-suite bathroom. The guest house has 1 bedroom and 1 bathroom en suite, a workshop for art pieces and a tool room, with the possibility of becoming a second room, with a total of 5 perfectly distributed fireplaces, climalit windows, and unlimited parking. The water supply system is currently by a well that widely covers both the needs of the houses and the automatic irrigation of the agricultural and garden area, but it has the possibility of connecting to the mains water system. Excellent property that must be seen.