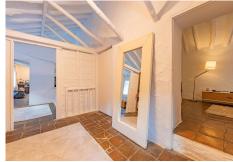

Magnificent dream house in an old mill from the 16th century, in an idyllic setting by the river, with beautiful landscapes with fruit trees in a natural environment, and a private pool, built on a 15,600 m2 plot just 20 minutes from Marbella. The property is completely renovated but retaining original finishes that give it a unique design and style. This farm has a main house, which preserves elements of the original Arab mill. with living room, a dining room, kitchen and cinema room. On the second floor there is a second living room, a master bedroom with an en-suite bathroom and a dressing room, and a second bedroom also with an en-suite bathroom. The guest house has 1 bedroom and 1 bathroom en suite, a workshop for art pieces and a tool room, with the possibility of becoming a second room, with a total of 5 perfectly distributed fireplaces, climalit windows, and unlimited parking. The water supply system is currently by a well that widely covers both the needs of the houses and the automatic irrigation of the agricultural and garden area, but it has the possibility of connecting to the mains water system. Excellent property that must be seen.