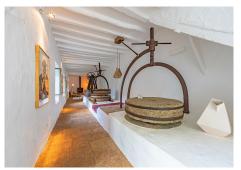

Magnificent dream house in an old mill from the 16th century, in an idyllic setting by the river, with beautiful landscapes with fruit trees in a natural environment, and a private pool, built on a 15,600 m2 plot just 20 minutes from Marbella. The property is completely renovated but retaining original finishes that give it a unique design and style. This farm has a main house, which preserves elements of the original Arab mill. with living room, a dining room, kitchen and cinema room. On the second floor there is a second living room, a master bedroom with an en-suite bathroom and a dressing room, and a second bedroom also with an en-suite bathroom. The guest house has 1 bedroom and 1 bathroom en suite, a workshop for art pieces and a tool room, with the possibility of becoming a second room, with a total of 5 perfectly distributed fireplaces, climalit windows, and unlimited parking. The water supply system is currently by a well that widely covers both the needs of the houses and the automatic irrigation of the agricultural and garden area, but it has the possibility of connecting to the mains water system. Excellent property that must be seen.