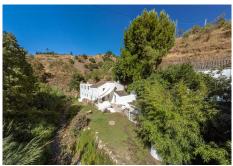

Magnificent dream house in an old mill from the 16th century, in an idyllic setting by the river, with beautiful landscapes with fruit trees in a natural environment, and a private pool, built on a 15,600 m2 plot just 20 minutes from Marbella. The property is completely renovated but retaining original finishes that give it a unique design and style. This farm has a main house, which preserves elements of the original Arab mill. with living room, a dining room, kitchen and cinema room. On the second floor there is a second living room, a master bedroom with an en-suite bathroom and a dressing room, and a second bedroom also with an en-suite bathroom. The guest house has 1 bedroom and 1 bathroom en suite, a workshop for art pieces and a tool room, with the possibility of becoming a second room, with a total of 5 perfectly distributed fireplaces, climalit windows, and unlimited parking. The water supply system is currently by a well that widely covers both the needs of the houses and the automatic irrigation of the agricultural and garden area, but it has the possibility of connecting to the mains water system. Excellent property that must be seen.