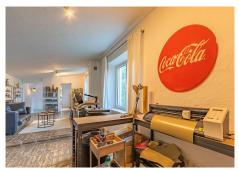

Magnificent dream house in an old mill from the 16th century, in an idyllic setting by the river, with beautiful landscapes with fruit trees in a natural environment, and a private pool, built on a 15,600 m2 plot just 20 minutes from Marbella. The property is completely renovated but retaining original finishes that give it a unique design and style. This farm has a main house, which preserves elements of the original Arab mill. with living room, a dining room, kitchen and cinema room. On the second floor there is a second living room, a master bedroom with an en-suite bathroom and a dressing room, and a second bedroom also with an en-suite bathroom. The guest house has 1 bedroom and 1 bathroom en suite, a workshop for art pieces and a tool room, with the possibility of becoming a second room, with a total of 5 perfectly distributed fireplaces, climalit windows, and unlimited parking. The water supply system is currently by a well that widely covers both the needs of the houses and the automatic irrigation of the agricultural and garden area, but it has the possibility of connecting to the mains water system. Excellent property that must be seen.