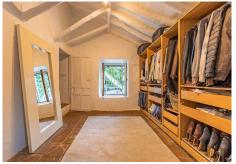

Magnificent dream house in an old mill from the 16th century, in an idyllic setting by the river, with beautiful landscapes with fruit trees in a natural environment, and a private pool, built on a 15,600 m2 plot just 20 minutes from Marbella. The property is completely renovated but retaining original finishes that give it a unique design and style. This farm has a main house, which preserves elements of the original Arab mill. with living room, a dining room, kitchen and cinema room. On the second floor there is a second living room, a master bedroom with an en-suite bathroom and a dressing room, and a second bedroom also with an en-suite bathroom. The guest house has 1 bedroom and 1 bathroom en suite, a workshop for art pieces and a tool room, with the possibility of becoming a second room, with a total of 5 perfectly distributed fireplaces, climalit windows, and unlimited parking. The water supply system is currently by a well that widely covers both the needs of the houses and the automatic irrigation of the agricultural and garden area, but it has the possibility of connecting to the mains water system. Excellent property that must be seen.