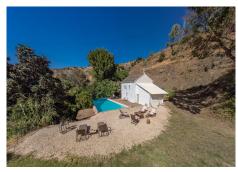

Magnificent dream house in an old mill from the 16th century, in an idyllic setting by the river, with beautiful landscapes with fruit trees in a natural environment, and a private pool, built on a 15,600 m2 plot just 20 minutes from Marbella. The property is completely renovated but retaining original finishes that give it a unique design and style. This farm has a main house, which preserves elements of the original Arab mill. with living room, a dining room, kitchen and cinema room. On the second floor there is a second living room, a master bedroom with an en-suite bathroom and a dressing room, and a second bedroom also with an en-suite bathroom. The guest house has 1 bedroom and 1 bathroom en suite, a workshop for art pieces and a tool room, with the possibility of becoming a second room, with a total of 5 perfectly distributed fireplaces, climalit windows, and unlimited parking. The water supply system is currently by a well that widely covers both the needs of the houses and the automatic irrigation of the agricultural and garden area, but it has the possibility of connecting to the mains water system. Excellent property that must be seen.