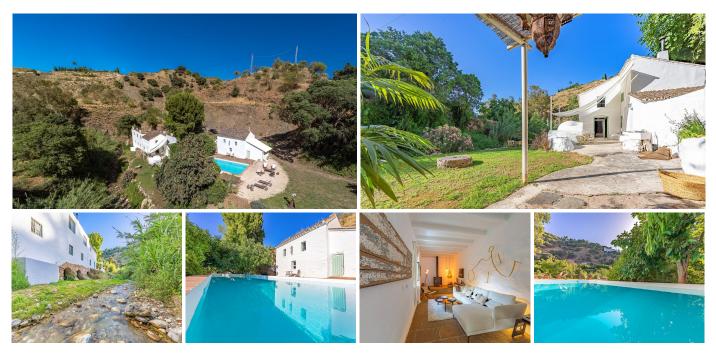

Magnificent dream house in an old mill from the 16th century, in an idyllic setting by the river, with beautiful landscapes with fruit trees in a natural environment, and a private pool, built on a 15,600 m2 plot just 20 minutes from Marbella. The property is completely renovated but retaining original finishes that give it a unique design and style. This farm has a main house, which preserves elements of the original Arab mill. with living room, a dining room, kitchen and cinema room. On the second floor there is a second living room, a master bedroom with an en-suite bathroom and a dressing room, and a second bedroom also with an en-suite bathroom. The guest house has 1 bedroom and 1 bathroom en suite, a workshop for art pieces and a tool room, with the possibility of becoming a second room, with a total of 5 perfectly distributed fireplaces, climalit windows, and unlimited parking. The water supply system is currently by a well that widely covers both the needs of the houses and the automatic irrigation of the agricultural and garden area, but it has the possibility of connecting to the mains water system. Excellent property that must be seen.