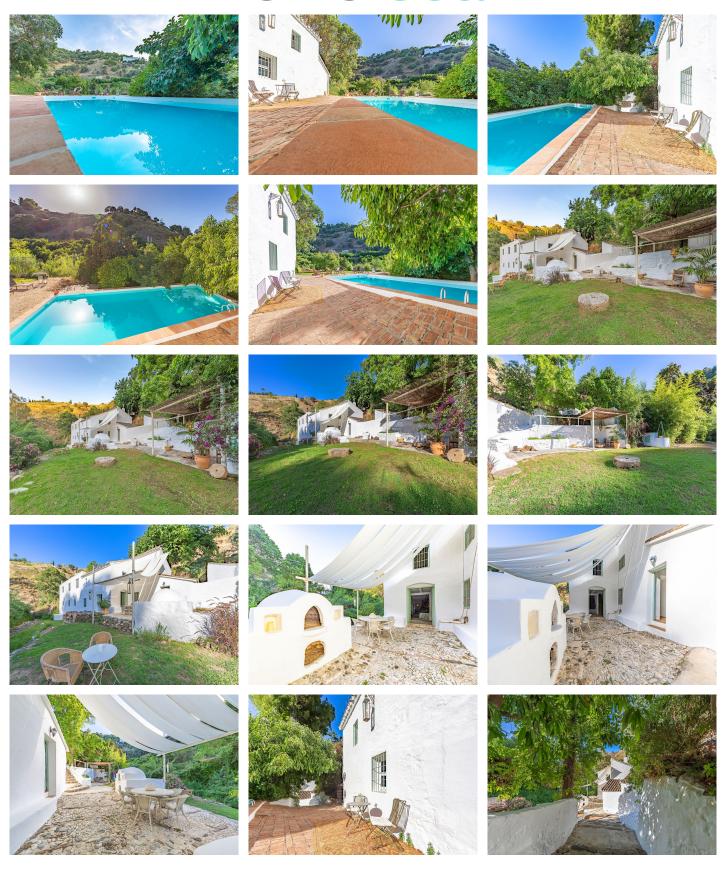

Magnificent dream house in an old mill from the 16th century, in an idyllic setting by the river, with beautiful landscapes with fruit trees in a natural environment, and a private pool, built on a 15,600 m2 plot just 20 minutes from Marbella. The property is completely renovated but retaining original finishes that give it a unique design and style. This farm has a main house, which preserves elements of the original Arab mill. with living room, a dining room, kitchen and cinema room. On the second floor there is a second living room, a master bedroom with an en-suite bathroom and a dressing room, and a second bedroom also with an en-suite bathroom. The guest house has 1 bedroom and 1 bathroom en suite, a workshop for art pieces and a tool room, with the possibility of becoming a second room, with a total of 5 perfectly distributed fireplaces, climalit windows, and unlimited parking. The water supply system is currently by a well that widely covers both the needs of the houses and the automatic irrigation of the agricultural and garden area, but it has the possibility of connecting to the mains water system. Excellent property that must be seen.