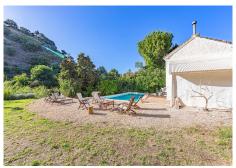

Magnificent dream house in an old mill from the 16th century, in an idyllic setting by the river, with beautiful landscapes with fruit trees in a natural environment, and a private pool, built on a 15,600 m2 plot just 20 minutes from Marbella. The property is completely renovated but retaining original finishes that give it a unique design and style. This farm has a main house, which preserves elements of the original Arab mill. with living room, a dining room, kitchen and cinema room. On the second floor there is a second living room, a master bedroom with an en-suite bathroom and a dressing room, and a second bedroom also with an en-suite bathroom. The guest house has 1 bedroom and 1 bathroom en suite, a workshop for art pieces and a tool room, with the possibility of becoming a second room, with a total of 5 perfectly distributed fireplaces, climalit windows, and unlimited parking. The water supply system is currently by a well that widely covers both the needs of the houses and the automatic irrigation of the agricultural and garden area, but it has the possibility of connecting to the mains water system. Excellent property that must be seen.