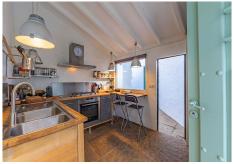

Magnificent dream house in an old mill from the 16th century, in an idyllic setting by the river, with beautiful landscapes with fruit trees in a natural environment, and a private pool, built on a 15,600 m2 plot just 20 minutes from Marbella. The property is completely renovated but retaining original finishes that give it a unique design and style. This farm has a main house, which preserves elements of the original Arab mill. with living room, a dining room, kitchen and cinema room. On the second floor there is a second living room, a master bedroom with an en-suite bathroom and a dressing room, and a second bedroom also with an en-suite bathroom. The guest house has 1 bedroom and 1 bathroom en suite, a workshop for art pieces and a tool room, with the possibility of becoming a second room, with a total of 5 perfectly distributed fireplaces, climalit windows, and unlimited parking. The water supply system is currently by a well that widely covers both the needs of the houses and the automatic irrigation of the agricultural and garden area, but it has the possibility of connecting to the mains water system. Excellent property that must be seen.