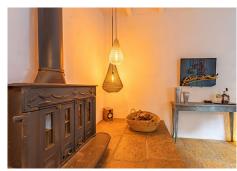

Magnificent dream house in an old mill from the 16th century, in an idyllic setting by the river, with beautiful landscapes with fruit trees in a natural environment, and a private pool, built on a 15,600 m2 plot just 20 minutes from Marbella. The property is completely renovated but retaining original finishes that give it a unique design and style. This farm has a main house, which preserves elements of the original Arab mill. with living room, a dining room, kitchen and cinema room. On the second floor there is a second living room, a master bedroom with an en-suite bathroom and a dressing room, and a second bedroom also with an en-suite bathroom. The guest house has 1 bedroom and 1 bathroom en suite, a workshop for art pieces and a tool room, with the possibility of becoming a second room, with a total of 5 perfectly distributed fireplaces, climalit windows, and unlimited parking. The water supply system is currently by a well that widely covers both the needs of the houses and the automatic irrigation of the agricultural and garden area, but it has the possibility of connecting to the mains water system. Excellent property that must be seen.