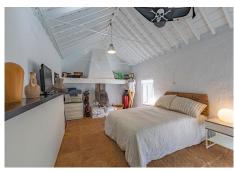

Magnificent dream house in an old mill from the 16th century, in an idyllic setting by the river, with beautiful landscapes with fruit trees in a natural environment, and a private pool, built on a 15,600 m2 plot just 20 minutes from Marbella. The property is completely renovated but retaining original finishes that give it a unique design and style. This farm has a main house, which preserves elements of the original Arab mill. with living room, a dining room, kitchen and cinema room. On the second floor there is a second living room, a master bedroom with an en-suite bathroom and a dressing room, and a second bedroom also with an en-suite bathroom. The guest house has 1 bedroom and 1 bathroom en suite, a workshop for art pieces and a tool room, with the possibility of becoming a second room, with a total of 5 perfectly distributed fireplaces, climalit windows, and unlimited parking. The water supply system is currently by a well that widely covers both the needs of the houses and the automatic irrigation of the agricultural and garden area, but it has the possibility of connecting to the mains water system. Excellent property that must be seen.