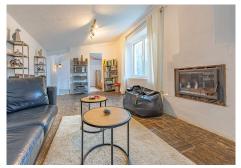

Magnificent dream house in an old mill from the 16th century, in an idyllic setting by the river, with beautiful landscapes with fruit trees in a natural environment, and a private pool, built on a 15,600 m2 plot just 20 minutes from Marbella. The property is completely renovated but retaining original finishes that give it a unique design and style. This farm has a main house, which preserves elements of the original Arab mill. with living room, a dining room, kitchen and cinema room. On the second floor there is a second living room, a master bedroom with an en-suite bathroom and a dressing room, and a second bedroom also with an en-suite bathroom. The guest house has 1 bedroom and 1 bathroom en suite, a workshop for art pieces and a tool room, with the possibility of becoming a second room, with a total of 5 perfectly distributed fireplaces, climalit windows, and unlimited parking. The water supply system is currently by a well that widely covers both the needs of the houses and the automatic irrigation of the agricultural and garden area, but it has the possibility of connecting to the mains water system. Excellent property that must be seen.