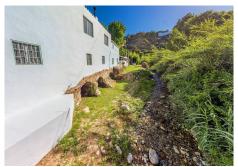

Magnificent dream house in an old mill from the 16th century, in an idyllic setting by the river, with beautiful landscapes with fruit trees in a natural environment, and a private pool, built on a 15,600 m2 plot just 20 minutes from Marbella. The property is completely renovated but retaining original finishes that give it a unique design and style. This farm has a main house, which preserves elements of the original Arab mill. with living room, a dining room, kitchen and cinema room. On the second floor there is a second living room, a master bedroom with an en-suite bathroom and a dressing room, and a second bedroom also with an en-suite bathroom. The guest house has 1 bedroom and 1 bathroom en suite, a workshop for art pieces and a tool room, with the possibility of becoming a second room, with a total of 5 perfectly distributed fireplaces, climalit windows, and unlimited parking. The water supply system is currently by a well that widely covers both the needs of the houses and the automatic irrigation of the agricultural and garden area, but it has the possibility of connecting to the mains water system. Excellent property that must be seen.