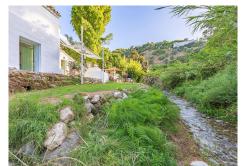

Magnificent dream house in an old mill from the 16th century, in an idyllic setting by the river, with beautiful landscapes with fruit trees in a natural environment, and a private pool, built on a 15,600 m2 plot just 20 minutes from Marbella. The property is completely renovated but retaining original finishes that give it a unique design and style. This farm has a main house, which preserves elements of the original Arab mill. with living room, a dining room, kitchen and cinema room. On the second floor there is a second living room, a master bedroom with an en-suite bathroom and a dressing room, and a second bedroom also with an en-suite bathroom. The guest house has 1 bedroom and 1 bathroom en suite, a workshop for art pieces and a tool room, with the possibility of becoming a second room, with a total of 5 perfectly distributed fireplaces, climalit windows, and unlimited parking. The water supply system is currently by a well that widely covers both the needs of the houses and the automatic irrigation of the agricultural and garden area, but it has the possibility of connecting to the mains water system. Excellent property that must be seen.