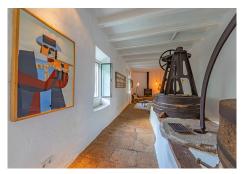

Magnificent dream house in an old mill from the 16th century, in an idyllic setting by the river, with beautiful landscapes with fruit trees in a natural environment, and a private pool, built on a 15,600 m2 plot just 20 minutes from Marbella. The property is completely renovated but retaining original finishes that give it a unique design and style. This farm has a main house, which preserves elements of the original Arab mill. with living room, a dining room, kitchen and cinema room. On the second floor there is a second living room, a master bedroom with an en-suite bathroom and a dressing room, and a second bedroom also with an en-suite bathroom. The guest house has 1 bedroom and 1 bathroom en suite, a workshop for art pieces and a tool room, with the possibility of becoming a second room, with a total of 5 perfectly distributed fireplaces, climalit windows, and unlimited parking. The water supply system is currently by a well that widely covers both the needs of the houses and the automatic irrigation of the agricultural and garden area, but it has the possibility of connecting to the mains water system. Excellent property that must be seen.