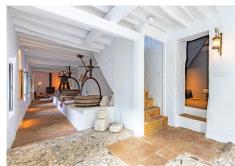

Magnificent dream house in an old mill from the 16th century, in an idyllic setting by the river, with beautiful landscapes with fruit trees in a natural environment, and a private pool, built on a 15,600 m2 plot just 20 minutes from Marbella. The property is completely renovated but retaining original finishes that give it a unique design and style. This farm has a main house, which preserves elements of the original Arab mill. with living room, a dining room, kitchen and cinema room. On the second floor there is a second living room, a master bedroom with an en-suite bathroom and a dressing room, and a second bedroom also with an en-suite bathroom. The guest house has 1 bedroom and 1 bathroom en suite, a workshop for art pieces and a tool room, with the possibility of becoming a second room, with a total of 5 perfectly distributed fireplaces, climalit windows, and unlimited parking. The water supply system is currently by a well that widely covers both the needs of the houses and the automatic irrigation of the agricultural and garden area, but it has the possibility of connecting to the mains water system. Excellent property that must be seen.