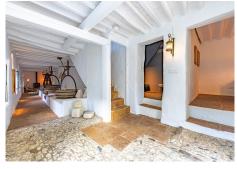

Magnificent dream house in an old mill from the 16th century, in an idyllic setting by the river, with beautiful landscapes with fruit trees in a natural environment, and a private pool, built on a 15,600 m2 plot just 20 minutes from Marbella. The property is completely renovated but retaining original finishes that give it a unique design and style. This farm has a main house, which preserves elements of the original Arab mill. with living room, a dining room, kitchen and cinema room. On the second floor there is a second living room, a master bedroom with an en-suite bathroom and a dressing room, and a second bedroom also with an en-suite bathroom. The guest house has 1 bedroom and 1 bathroom en suite, a workshop for art pieces and a tool room, with the possibility of becoming a second room, with a total of 5 perfectly distributed fireplaces, climalit windows, and unlimited parking. The water supply system is currently by a well that widely covers both the needs of the houses and the automatic irrigation of the agricultural and garden area, but it has the possibility of connecting to the mains water system. Excellent property that must be seen.