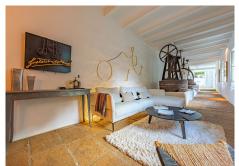

Magnificent dream house in an old mill from the 16th century, in an idyllic setting by the river, with beautiful landscapes with fruit trees in a natural environment, and a private pool, built on a 15,600 m2 plot just 20 minutes from Marbella. The property is completely renovated but retaining original finishes that give it a unique design and style. This farm has a main house, which preserves elements of the original Arab mill. with living room, a dining room, kitchen and cinema room. On the second floor there is a second living room, a master bedroom with an en-suite bathroom and a dressing room, and a second bedroom also with an en-suite bathroom. The guest house has 1 bedroom and 1 bathroom en suite, a workshop for art pieces and a tool room, with the possibility of becoming a second room, with a total of 5 perfectly distributed fireplaces, climalit windows, and unlimited parking. The water supply system is currently by a well that widely covers both the needs of the houses and the automatic irrigation of the agricultural and garden area, but it has the possibility of connecting to the mains water system. Excellent property that must be seen.