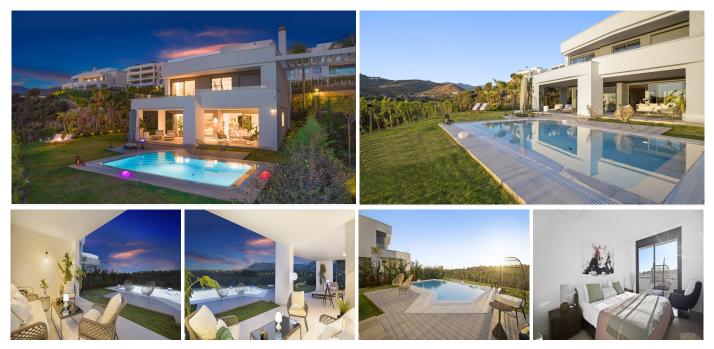

Brand New Modern Contemporary Villa with 4 bedrooms frontline to Santa Clara Golf. Located within Soul Marbella with 24-hour security, this beautiful new house benefits from all the pool and spa facilities onsite. You enter the Villa on the 1st floor where you find 3 bedrooms each facing South/west with stunning views to Golf, Sea and mountains. The Master bedroom is a great size with wonderful en-suite bathroom with Walk-in shower modern bathtub, double sink, toilet and bidet. Ample fitted wardrobes throughout the property and underfloor heating individually controlled. There a 2 further bedrooms sharing a large family bathroom with walk-in shower. On the ground floor level, you have the 4th bedroom with en-suite and a large open plan Siemans Kitchen with feature island. Plenty of space and light with 2 sets of double doors leading from the lounge/Dining Room onto the beautiful terraces and gardens. Planted with Bermuda grass, large palms, shrubs and trees, the gardens are very large with amazing views and private swimming pool. Other features include a private glass fronted lift which accesses all floors including the roof top solarium with 260 degree views. There is a carport for 2 cars and ample parking for several more. Separate laundry room, alarm system, underfloor heating and the latest AC system make this Villa very attractive. Interior designed to the highest standards, viewing is highly recommended!