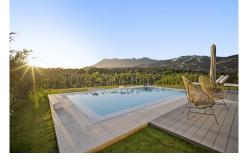

Brand New Modern Contemporary Villa with 4 bedrooms frontline to Santa Clara Golf. Located within Soul Marbella with 24-hour security, this beautiful new house benefits from all the pool and spa facilities onsite. You enter the Villa on the 1st floor where you find 3 bedrooms each facing South/west with stunning views to Golf, Sea and mountains. The Master bedroom is a great size with wonderful en-suite bathroom with Walk-in shower modern bathtub, double sink, toilet and bidet. Ample fitted wardrobes throughout the property and underfloor heating individually controlled. There a 2 further bedrooms sharing a large family bathroom with walk-in shower. On the ground floor level, you have the 4th bedroom with en-suite and a large open plan Siemans Kitchen with feature island. Plenty of space and light with 2 sets of double doors leading from the lounge/Dining Room onto the beautiful terraces and gardens. Planted with Bermuda grass, large palms, shrubs and trees, the gardens are very large with amazing views and private swimming pool. Other features include a private glass fronted lift which accesses all floors including the roof top solarium with 260 degree views. There is a carport for 2 cars and ample parking for several more. Separate laundry room, alarm system, underfloor heating and the latest AC system make this Villa very attractive. Interior designed to the highest standards, viewing is highly recommended!