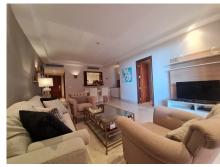

## MIDDLE FLOOR APARTMENT 2 BEDROOMS 2.5 BATHROOMS IN ESTEPONA

Estepona

REF# R4070902 - 1.050.000€

| 2    | 2.5   | 156 m <sup>2</sup> | 27 m <sup>2</sup> |
|------|-------|--------------------|-------------------|
| Beds | Baths | Built              | Terrace           |

Exceptional Upper floor apartment located in the private wing of suites in the prestigious Hotel Kempinski with stunning views to Africa and Gibraltar. The owner has access to the restaurants, bars and with direct access to the sea from this stunning beach front location. The sports and Spa facilities may be used at a discounted price. A private underground garage space and storeroom are included in the price. The large apartment has marble flooring throughout, new air conditioning units a fully fitted kitchen with dishwasher, washing machine, hob, oven, microwave and extractor fan. Both bathrooms are complete and to the finest of standards. The covered terrace is large and has views to the sea. Parking and storage.