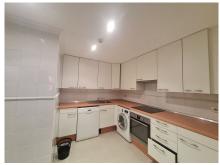

Exceptional Upper floor apartment located in the private wing of suites in the prestigious Hotel Kempinski with stunning views to Africa and Gibraltar. The owner has access to the restaurants, bars and with direct access to the sea from this stunning beach front location. The sports and Spa facilities may be used at a discounted price. A private underground garage space and storeroom are included in the price. The large apartment has marble flooring throughout, new air conditioning units a fully fitted kitchen with dishwasher, washing machine, hob, oven, microwave and extractor fan. Both bathrooms are complete and to the finest of standards. The covered terrace is large and has views to the sea. Parking and storage.