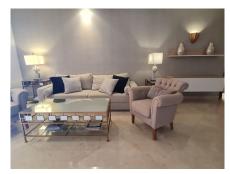

Exceptional Upper floor apartment located in the private wing of suites in the prestigious Hotel Kempinski with stunning views to Africa and Gibraltar. The owner has access to the restaurants, bars and with direct access to the sea from this stunning beach front location. The sports and Spa facilities may be used at a discounted price. A private underground garage space and storeroom are included in the price. The large apartment has marble flooring throughout, new air conditioning units a fully fitted kitchen with dishwasher, washing machine, hob, oven, microwave and extractor fan. Both bathrooms are complete and to the finest of standards. The covered terrace is large and has views to the sea. Parking and storage.