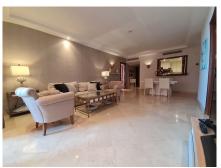

## MIDDLE FLOOR APARTMENT 2 BEDROOMS 2.5 BATHROOMS IN ESTEPONA

Estepona

REF# R4070902 - 1.050.000€

| 2    | 2.5   | 156 m <sup>2</sup> | 27 m <sup>2</sup> |
|------|-------|--------------------|-------------------|
| Beds | Baths | Built              | Terrace           |

Exceptional Upper floor apartment located in the private wing of suites in the prestigious Hotel Kempinski with stunning views to Africa and Gibraltar. The owner has access to the restaurants, bars and with direct access to the sea from this stunning beach front location. The sports and Spa facilities may be used at a discounted price. A private underground garage space and storeroom are included in the price. The large apartment has marble flooring throughout, new air conditioning units a fully fitted kitchen with dishwasher, washing machine, hob, oven, microwave and extractor fan. Both bathrooms are complete and to the finest of standards. The covered terrace is large and has views to the sea. Parking and storage.