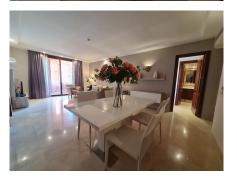

## MIDDLE FLOOR APARTMENT 2 BEDROOMS 2.5 BATHROOMS IN ESTEPONA

Estepona

REF# R4070902 - 1.050.000€

| 2    | 2.5   | 156 m <sup>2</sup> | 27 m <sup>2</sup> |
|------|-------|--------------------|-------------------|
| Beds | Baths | Built              | Terrace           |

Exceptional Upper floor apartment located in the private wing of suites in the prestigious Hotel Kempinski with stunning views to Africa and Gibraltar. The owner has access to the restaurants, bars and with direct access to the sea from this stunning beach front location. The sports and Spa facilities may be used at a discounted price. A private underground garage space and storeroom are included in the price. The large apartment has marble flooring throughout, new air conditioning units a fully fitted kitchen with dishwasher, washing machine, hob, oven, microwave and extractor fan. Both bathrooms are complete and to the finest of standards. The covered terrace is large and has views to the sea. Parking and storage.