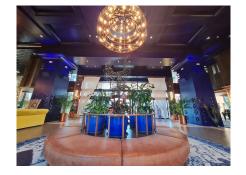

Exceptional Upper floor apartment located in the private wing of suites in the prestigious Hotel Kempinski with stunning views to Africa and Gibraltar. The owner has access to the restaurants, bars and with direct access to the sea from this stunning beach front location. The sports and Spa facilities may be used at a discounted price. A private underground garage space and storeroom are included in the price. The large apartment has marble flooring throughout, new air conditioning units a fully fitted kitchen with dishwasher, washing machine, hob, oven, microwave and extractor fan. Both bathrooms are complete and to the finest of standards. The covered terrace is large and has views to the sea. Parking and storage.