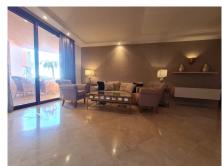

Exceptional Upper floor apartment located in the private wing of suites in the prestigious Hotel Kempinski with stunning views to Africa and Gibraltar. The owner has access to the restaurants, bars and with direct access to the sea from this stunning beach front location. The sports and Spa facilities may be used at a discounted price. A private underground garage space and storeroom are included in the price. The large apartment has marble flooring throughout, new air conditioning units a fully fitted kitchen with dishwasher, washing machine, hob, oven, microwave and extractor fan. Both bathrooms are complete and to the finest of standards. The covered terrace is large and has views to the sea. Parking and storage.