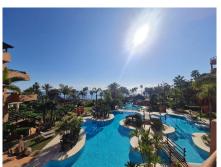

Exceptional Upper floor apartment located in the private wing of suites in the prestigious Hotel Kempinski with stunning views to Africa and Gibraltar. The owner has access to the restaurants, bars and with direct access to the sea from this stunning beach front location. The sports and Spa facilities may be used at a discounted price. A private underground garage space and storeroom are included in the price. The large apartment has marble flooring throughout, new air conditioning units a fully fitted kitchen with dishwasher, washing machine, hob, oven, microwave and extractor fan. Both bathrooms are complete and to the finest of standards. The covered terrace is large and has views to the sea. Parking and storage.