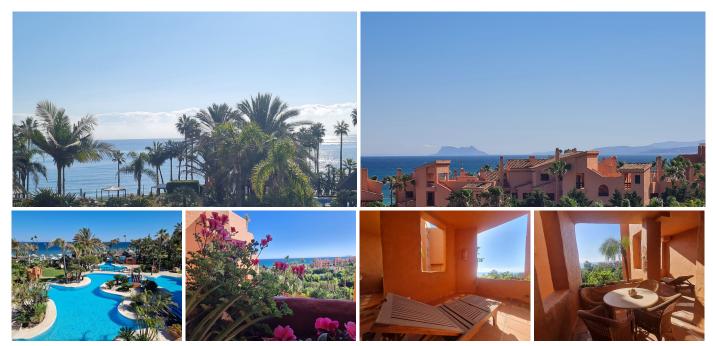

## MIDDLE FLOOR APARTMENT 2 BEDROOMS 2.5 BATHROOMS IN ESTEPONA

Estepona

REF# R4070902 - 1.050.000€

| 2    | 2.5   | 156 m <sup>2</sup> | 27 m <sup>2</sup> |
|------|-------|--------------------|-------------------|
| Beds | Baths | Built              | Terrace           |

Exceptional Upper floor apartment located in the private wing of suites in the prestigious Hotel Kempinski with stunning views to Africa and Gibraltar. The owner has access to the restaurants, bars and with direct access to the sea from this stunning beach front location. The sports and Spa facilities may be used at a discounted price. A private underground garage space and storeroom are included in the price. The large apartment has marble flooring throughout, new air conditioning units a fully fitted kitchen with dishwasher, washing machine, hob, oven, microwave and extractor fan. Both bathrooms are complete and to the finest of standards. The covered terrace is large and has views to the sea. Parking and storage.