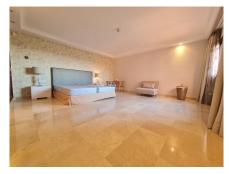

Exceptional Upper floor apartment located in the private wing of suites in the prestigious Hotel Kempinski with stunning views to Africa and Gibraltar. The owner has access to the restaurants, bars and with direct access to the sea from this stunning beach front location. The sports and Spa facilities may be used at a discounted price. A private underground garage space and storeroom are included in the price. The large apartment has marble flooring throughout, new air conditioning units a fully fitted kitchen with dishwasher, washing machine, hob, oven, microwave and extractor fan. Both bathrooms are complete and to the finest of standards. The covered terrace is large and has views to the sea. Parking and storage.