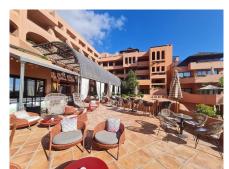

Exceptional Upper floor apartment located in the private wing of suites in the prestigious Hotel Kempinski with stunning views to Africa and Gibraltar. The owner has access to the restaurants, bars and with direct access to the sea from this stunning beach front location. The sports and Spa facilities may be used at a discounted price. A private underground garage space and storeroom are included in the price. The large apartment has marble flooring throughout, new air conditioning units a fully fitted kitchen with dishwasher, washing machine, hob, oven, microwave and extractor fan. Both bathrooms are complete and to the finest of standards. The covered terrace is large and has views to the sea. Parking and storage.