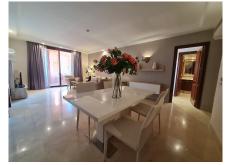

## MIDDLE FLOOR APARTMENT 2 BEDROOMS 2.5 BATHROOMS IN ESTEPONA

Estepona

REF# R4070902 - 1.050.000€

| 2    | 2.5   | 156 m <sup>2</sup> | 27 m <sup>2</sup> |
|------|-------|--------------------|-------------------|
| Beds | Baths | Built              | Terrace           |

Exceptional Upper floor apartment located in the private wing of suites in the prestigious Hotel Kempinski with stunning views to Africa and Gibraltar. The owner has access to the restaurants, bars and with direct access to the sea from this stunning beach front location. The sports and Spa facilities may be used at a discounted price. A private underground garage space and storeroom are included in the price. The large apartment has marble flooring throughout, new air conditioning units a fully fitted kitchen with dishwasher, washing machine, hob, oven, microwave and extractor fan. Both bathrooms are complete and to the finest of standards. The covered terrace is large and has views to the sea. Parking and storage.