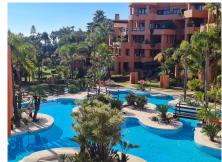

Exceptional Upper floor apartment located in the private wing of suites in the prestigious Hotel Kempinski with stunning views to Africa and Gibraltar. The owner has access to the restaurants, bars and with direct access to the sea from this stunning beach front location. The sports and Spa facilities may be used at a discounted price. A private underground garage space and storeroom are included in the price. The large apartment has marble flooring throughout, new air conditioning units a fully fitted kitchen with dishwasher, washing machine, hob, oven, microwave and extractor fan. Both bathrooms are complete and to the finest of standards. The covered terrace is large and has views to the sea. Parking and storage.