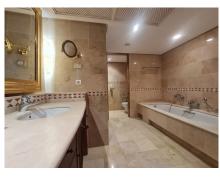

Exceptional Upper floor apartment located in the private wing of suites in the prestigious Hotel Kempinski with stunning views to Africa and Gibraltar. The owner has access to the restaurants, bars and with direct access to the sea from this stunning beach front location. The sports and Spa facilities may be used at a discounted price. A private underground garage space and storeroom are included in the price. The large apartment has marble flooring throughout, new air conditioning units a fully fitted kitchen with dishwasher, washing machine, hob, oven, microwave and extractor fan. Both bathrooms are complete and to the finest of standards. The covered terrace is large and has views to the sea. Parking and storage.