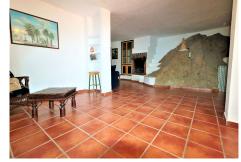

SPECTACULAR ESTATE IN THE PADRÓN AREA JUST 2 KILOMETERS FROM THE SEA. The farm consists of a land of 7000 square meters, fruit trees, forest and pine area, orchard and two properties. The main house with three bedrooms, a living room, bathroom and toilet and a fully equipped kitchen with an adjoining door to the porch. It has a covered porch and an open terrace and a large solarium with wonderful views of the sea and the mountains, where a second floor could be built. In the garden area there is another small but complete house, a bedroom, a toilet, a small living room and a kitchen. The farm is large and with two thousand possibilities to have an incredible home, the property is country style but with enormous potential, magnificent views, surrounded by nature, and a few kilometers from the sea. Truly an investment with great profitability.