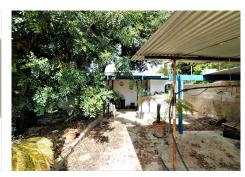

SPECTACULAR ESTATE IN THE PADRÓN AREA JUST 2 KILOMETERS FROM THE SEA. The farm consists of a land of 7000 square meters, fruit trees, forest and pine area, orchard and two properties. The main house with three bedrooms, a living room, bathroom and toilet and a fully equipped kitchen with an adjoining door to the porch. It has a covered porch and an open terrace and a large solarium with wonderful views of the sea and the mountains, where a second floor could be built. In the garden area there is another small but complete house, a bedroom, a toilet, a small living room and a kitchen. The farm is large and with two thousand possibilities to have an incredible home, the property is country style but with enormous potential, magnificent views, surrounded by nature, and a few kilometers from the sea. Truly an investment with great profitability.