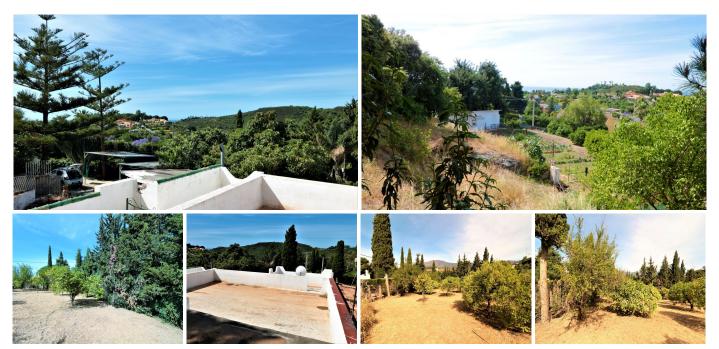

SPECTACULAR ESTATE IN THE PADRÓN AREA JUST 2 KILOMETERS FROM THE SEA. The farm consists of a land of 7000 square meters, fruit trees, forest and pine area, orchard and two properties. The main house with three bedrooms, a living room, bathroom and toilet and a fully equipped kitchen with an adjoining door to the porch. It has a covered porch and an open terrace and a large solarium with wonderful views of the sea and the mountains, where a second floor could be built. In the garden area there is another small but complete house, a bedroom, a toilet, a small living room and a kitchen. The farm is large and with two thousand possibilities to have an incredible home, the property is country style but with enormous potential, magnificent views, surrounded by nature, and a few kilometers from the sea. Truly an investment with great profitability.