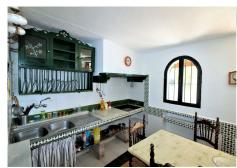

SPECTACULAR ESTATE IN THE PADRÓN AREA JUST 2 KILOMETERS FROM THE SEA. The farm consists of a land of 7000 square meters, fruit trees, forest and pine area, orchard and two properties. The main house with three bedrooms, a living room, bathroom and toilet and a fully equipped kitchen with an adjoining door to the porch. It has a covered porch and an open terrace and a large solarium with wonderful views of the sea and the mountains, where a second floor could be built. In the garden area there is another small but complete house, a bedroom, a toilet, a small living room and a kitchen. The farm is large and with two thousand possibilities to have an incredible home, the property is country style but with enormous potential, magnificent views, surrounded by nature, and a few kilometers from the sea. Truly an investment with great profitability.