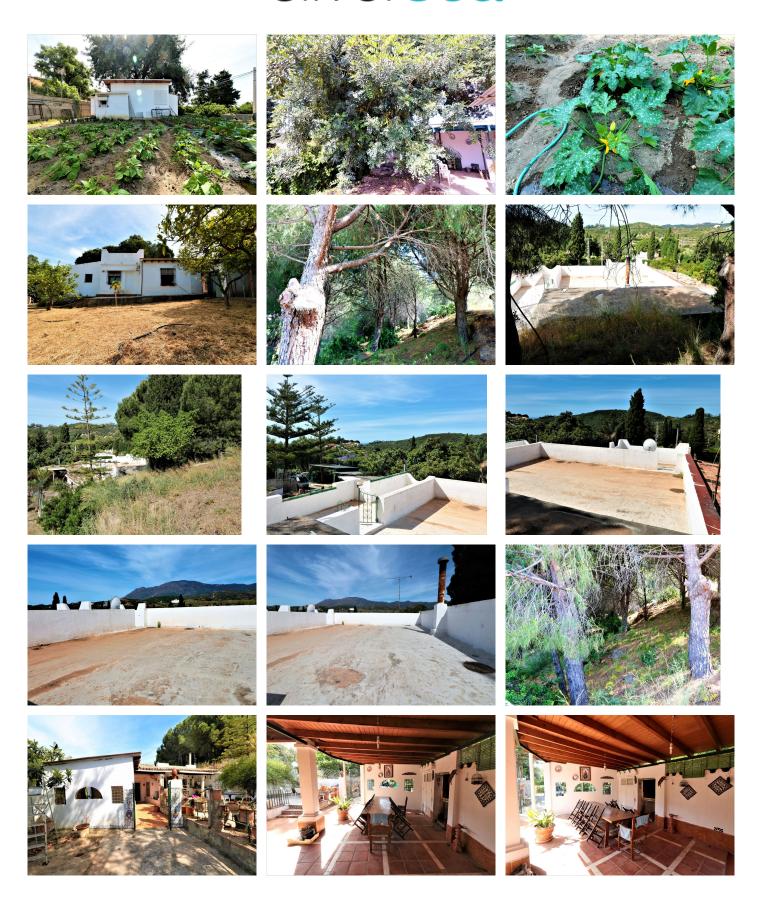

SPECTACULAR ESTATE IN THE PADRÓN AREA JUST 2 KILOMETERS FROM THE SEA. The farm consists of a land of 7000 square meters, fruit trees, forest and pine area, orchard and two properties. The main house with three bedrooms, a living room, bathroom and toilet and a fully equipped kitchen with an adjoining door to the porch. It has a covered porch and an open terrace and a large solarium with wonderful views of the sea and the mountains, where a second floor could be built. In the garden area there is another small but complete house, a bedroom, a toilet, a small living room and a kitchen. The farm is large and with two thousand possibilities to have an incredible home, the property is country style but with enormous potential, magnificent views, surrounded by nature, and a few kilometers from the sea. Truly an investment with great profitability.