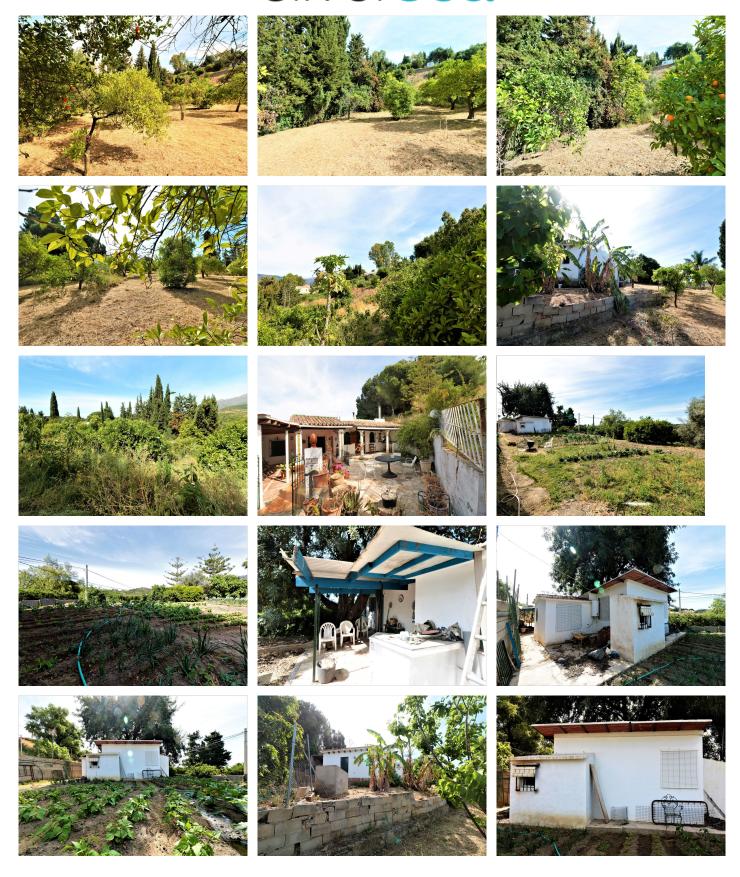

SPECTACULAR ESTATE IN THE PADRÓN AREA JUST 2 KILOMETERS FROM THE SEA. The farm consists of a land of 7000 square meters, fruit trees, forest and pine area, orchard and two properties. The main house with three bedrooms, a living room, bathroom and toilet and a fully equipped kitchen with an adjoining door to the porch. It has a covered porch and an open terrace and a large solarium with wonderful views of the sea and the mountains, where a second floor could be built. In the garden area there is another small but complete house, a bedroom, a toilet, a small living room and a kitchen. The farm is large and with two thousand possibilities to have an incredible home, the property is country style but with enormous potential, magnificent views, surrounded by nature, and a few kilometers from the sea. Truly an investment with great profitability.