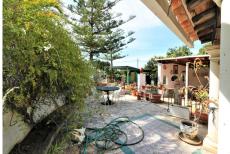

SPECTACULAR ESTATE IN THE PADRÓN AREA JUST 2 KILOMETERS FROM THE SEA. The farm consists of a land of 7000 square meters, fruit trees, forest and pine area, orchard and two properties. The main house with three bedrooms, a living room, bathroom and toilet and a fully equipped kitchen with an adjoining door to the porch. It has a covered porch and an open terrace and a large solarium with wonderful views of the sea and the mountains, where a second floor could be built. In the garden area there is another small but complete house, a bedroom, a toilet, a small living room and a kitchen. The farm is large and with two thousand possibilities to have an incredible home, the property is country style but with enormous potential, magnificent views, surrounded by nature, and a few kilometers from the sea. Truly an investment with great profitability.