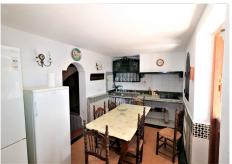

SPECTACULAR ESTATE IN THE PADRÓN AREA JUST 2 KILOMETERS FROM THE SEA. The farm consists of a land of 7000 square meters, fruit trees, forest and pine area, orchard and two properties. The main house with three bedrooms, a living room, bathroom and toilet and a fully equipped kitchen with an adjoining door to the porch. It has a covered porch and an open terrace and a large solarium with wonderful views of the sea and the mountains, where a second floor could be built. In the garden area there is another small but complete house, a bedroom, a toilet, a small living room and a kitchen. The farm is large and with two thousand possibilities to have an incredible home, the property is country style but with enormous potential, magnificent views, surrounded by nature, and a few kilometers from the sea. Truly an investment with great profitability.