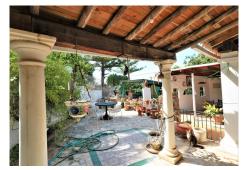

SPECTACULAR ESTATE IN THE PADRÓN AREA JUST 2 KILOMETERS FROM THE SEA. The farm consists of a land of 7000 square meters, fruit trees, forest and pine area, orchard and two properties. The main house with three bedrooms, a living room, bathroom and toilet and a fully equipped kitchen with an adjoining door to the porch. It has a covered porch and an open terrace and a large solarium with wonderful views of the sea and the mountains, where a second floor could be built. In the garden area there is another small but complete house, a bedroom, a toilet, a small living room and a kitchen. The farm is large and with two thousand possibilities to have an incredible home, the property is country style but with enormous potential, magnificent views, surrounded by nature, and a few kilometers from the sea. Truly an investment with great profitability.