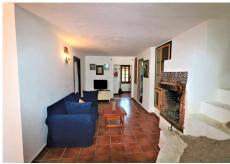

SPECTACULAR ESTATE IN THE PADRÓN AREA JUST 2 KILOMETERS FROM THE SEA. The farm consists of a land of 7000 square meters, fruit trees, forest and pine area, orchard and two properties. The main house with three bedrooms, a living room, bathroom and toilet and a fully equipped kitchen with an adjoining door to the porch. It has a covered porch and an open terrace and a large solarium with wonderful views of the sea and the mountains, where a second floor could be built. In the garden area there is another small but complete house, a bedroom, a toilet, a small living room and a kitchen. The farm is large and with two thousand possibilities to have an incredible home, the property is country style but with enormous potential, magnificent views, surrounded by nature, and a few kilometers from the sea. Truly an investment with great profitability.