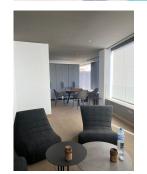

7 minutes walking to puerto banus Middle Floor Apartment, Puerto Banús, Costa del Sol. 3 Bedrooms, 4 Bathrooms, Built 125 m², Terrace 44 m². 2 garajes included Setting: Commercial Area, Close To Port, Close To Shops, Close To Schools, Close To Marina, Urbanisation. Orientation: South. Condition: Excellent. Pool: Communal. Climate Control: Air Conditioning, Hot A/C, Cold A/C. Views: Garden. Features: Covered Terrace, Lift, Fitted Wardrobes, Private Terrace, Satellite TV, ADSL / WIFI, Storage Room, Ensuite Bathroom, Double Glazing, 24 Hour Reception. Furniture: Fully Furnished. Kitchen: Fully Fitted. Garden: Communal. Security: Gated Complex, 24 Hour Security. Parking: Underground, Garage, Covered, More Than One, Private. Category: Resale, Contemporary.