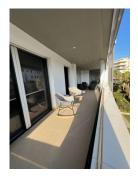

## MIDDLE FLOOR APARTMENT 3 BEDROOMS 4 BATHROOMS IN PUERTO BANÚS

Puerto Banús

REF# R4068367 - 1.080.000€

| 3    | 4     | 125 m <sup>2</sup> | 44 m²   |
|------|-------|--------------------|---------|
| Beds | Baths | Built              | Terrace |

7 minutes walking to puerto banus Middle Floor Apartment, Puerto Banús, Costa del Sol. 3 Bedrooms, 4 Bathrooms, Built 125 m², Terrace 44 m². 2 garajes included Setting: Commercial Area, Close To Port, Close To Shops, Close To Schools, Close To Marina, Urbanisation. Orientation: South. Condition: Excellent. Pool: Communal. Climate Control: Air Conditioning, Hot A/C, Cold A/C. Views: Garden. Features: Covered Terrace, Lift, Fitted Wardrobes, Private Terrace, Satellite TV, ADSL / WIFI, Storage Room, Ensuite Bathroom, Double Glazing, 24 Hour Reception. Furniture: Fully Furnished. Kitchen: Fully Fitted. Garden: Communal. Security: Gated Complex, 24 Hour Security. Parking: Underground, Garage, Covered, More Than One, Private. Category: Resale, Contemporary.