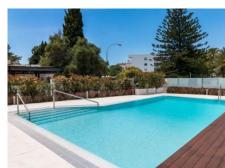

7 minutes walking to puerto banus Middle Floor Apartment, Puerto Banús, Costa del Sol. 3 Bedrooms, 4 Bathrooms, Built 125 m², Terrace 44 m². 2 garajes included Setting: Commercial Area, Close To Port, Close To Shops, Close To Schools, Close To Marina, Urbanisation. Orientation: South. Condition: Excellent. Pool: Communal. Climate Control: Air Conditioning, Hot A/C, Cold A/C. Views: Garden. Features: Covered Terrace, Lift, Fitted Wardrobes, Private Terrace, Satellite TV, ADSL / WIFI, Storage Room, Ensuite Bathroom, Double Glazing, 24 Hour Reception. Furniture: Fully Furnished. Kitchen: Fully Fitted. Garden: Communal. Security: Gated Complex, 24 Hour Security. Parking: Underground, Garage, Covered, More Than One, Private. Category: Resale, Contemporary.