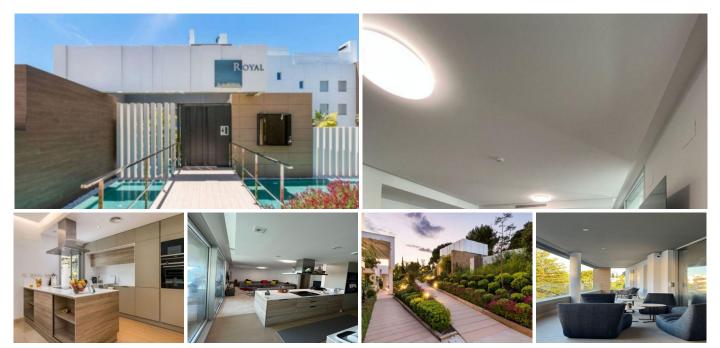

## MIDDLE FLOOR APARTMENT 3 BEDROOMS 4 BATHROOMS IN PUERTO BANÚS

Puerto Banús

REF# R4068367 - 1.080.000€

| 3    | 4     | 125 m <sup>2</sup> | 44 m²   |
|------|-------|--------------------|---------|
| Beds | Baths | Built              | Terrace |

7 minutes walking to puerto banus Middle Floor Apartment, Puerto Banús, Costa del Sol. 3 Bedrooms, 4 Bathrooms, Built 125 m², Terrace 44 m². 2 garajes included Setting: Commercial Area, Close To Port, Close To Shops, Close To Schools, Close To Marina, Urbanisation. Orientation: South. Condition: Excellent. Pool: Communal. Climate Control: Air Conditioning, Hot A/C, Cold A/C. Views: Garden. Features: Covered Terrace, Lift, Fitted Wardrobes, Private Terrace, Satellite TV, ADSL / WIFI, Storage Room, Ensuite Bathroom, Double Glazing, 24 Hour Reception. Furniture: Fully Furnished. Kitchen: Fully Fitted. Garden: Communal. Security: Gated Complex, 24 Hour Security. Parking: Underground, Garage, Covered, More Than One, Private. Category: Resale, Contemporary.