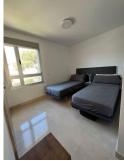

7 minutes walking to puerto banus Middle Floor Apartment, Puerto Banús, Costa del Sol. 3 Bedrooms, 4 Bathrooms, Built 125 m², Terrace 44 m². 2 garajes included Setting: Commercial Area, Close To Port, Close To Shops, Close To Schools, Close To Marina, Urbanisation. Orientation: South. Condition: Excellent. Pool: Communal. Climate Control: Air Conditioning, Hot A/C, Cold A/C. Views: Garden. Features: Covered Terrace, Lift, Fitted Wardrobes, Private Terrace, Satellite TV, ADSL / WIFI, Storage Room, Ensuite Bathroom, Double Glazing, 24 Hour Reception. Furniture: Fully Furnished. Kitchen: Fully Fitted. Garden: Communal. Security: Gated Complex, 24 Hour Security. Parking: Underground, Garage, Covered, More Than One, Private. Category: Resale, Contemporary.