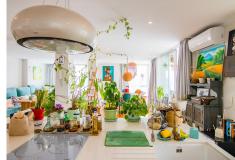

FRONT APARTMENT TO THE SEA WITH ITS PRIVATE BEACH!! There is nothing on the market like this property, it is like living on a boat, since this building is built on the beach itself. The property consists of 300 square meters, it is a unique farm that has been divided into two independent floors. THE MAIN HOUSE: It has a useful area of ??160 square meters. It is distributed in wide entrance. Laundry area. Beautiful living room with kitchen in open space, terrace of more than 10 square meters. 2 bedrooms and 2 bathrooms Dressing room. The main bedroom has a luxurious en-suite bathroom. From the entire property there are PANORAMIC SEA views SECOND HOUSE: (currently the owner rents, it has its own entrance, you can see in the photos the two entrances of both floors, totally independent) It consists of a useful area of ??110 square meters. It is distributed in wide entrance. Living room with kitchen in open space, terrace of more than 6 square meters. 3 bedrooms and 2 bathrooms From the same building you go directly to a PRIVATE BEACH. It has a community garage. For more information and visits do not hesitate to contact one of our agents.