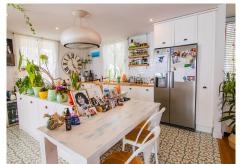

FRONT APARTMENT TO THE SEA WITH ITS PRIVATE BEACH!! There is nothing on the market like this property, it is like living on a boat, since this building is built on the beach itself. The property consists of 300 square meters, it is a unique farm that has been divided into two independent floors. THE MAIN HOUSE: It has a useful area of ??160 square meters. It is distributed in wide entrance. Laundry area. Beautiful living room with kitchen in open space, terrace of more than 10 square meters. 2 bedrooms and 2 bathrooms Dressing room. The main bedroom has a luxurious en-suite bathroom. From the entire property there are PANORAMIC SEA views SECOND HOUSE: (currently the owner rents, it has its own entrance, you can see in the photos the two entrances of both floors, totally independent) It consists of a useful area of ??110 square meters. It is distributed in wide entrance. Living room with kitchen in open space, terrace of more than 6 square meters. 3 bedrooms and 2 bathrooms From the same building you go directly to a PRIVATE BEACH. It has a community garage. For more information and visits do not hesitate to contact one of our agents.