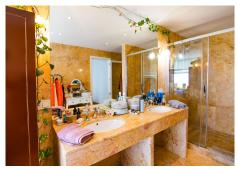

FRONT APARTMENT TO THE SEA WITH ITS PRIVATE BEACH!! There is nothing on the market like this property, it is like living on a boat, since this building is built on the beach itself. The property consists of 300 square meters, it is a unique farm that has been divided into two independent floors. THE MAIN HOUSE: It has a useful area of ??160 square meters. It is distributed in wide entrance. Laundry area. Beautiful living room with kitchen in open space, terrace of more than 10 square meters. 2 bedrooms and 2 bathrooms Dressing room. The main bedroom has a luxurious en-suite bathroom. From the entire property there are PANORAMIC SEA views SECOND HOUSE: (currently the owner rents, it has its own entrance, you can see in the photos the two entrances of both floors, totally independent) It consists of a useful area of ??110 square meters. It is distributed in wide entrance. Living room with kitchen in open space, terrace of more than 6 square meters. 3 bedrooms and 2 bathrooms From the same building you go directly to a PRIVATE BEACH. It has a community garage. For more information and visits do not hesitate to contact one of our agents.