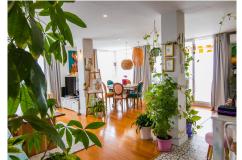

FRONT APARTMENT TO THE SEA WITH ITS PRIVATE BEACH!! There is nothing on the market like this property, it is like living on a boat, since this building is built on the beach itself. The property consists of 300 square meters, it is a unique farm that has been divided into two independent floors. THE MAIN HOUSE: It has a useful area of ??160 square meters. It is distributed in wide entrance. Laundry area. Beautiful living room with kitchen in open space, terrace of more than 10 square meters. 2 bedrooms and 2 bathrooms Dressing room. The main bedroom has a luxurious en-suite bathroom. From the entire property there are PANORAMIC SEA views SECOND HOUSE: (currently the owner rents, it has its own entrance, you can see in the photos the two entrances of both floors, totally independent) It consists of a useful area of ??110 square meters. It is distributed in wide entrance. Living room with kitchen in open space, terrace of more than 6 square meters. 3 bedrooms and 2 bathrooms From the same building you go directly to a PRIVATE BEACH. It has a community garage. For more information and visits do not hesitate to contact one of our agents.