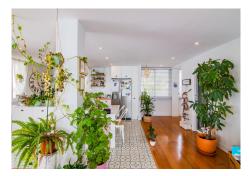

FRONT APARTMENT TO THE SEA WITH ITS PRIVATE BEACH!! There is nothing on the market like this property, it is like living on a boat, since this building is built on the beach itself. The property consists of 300 square meters, it is a unique farm that has been divided into two independent floors. THE MAIN HOUSE: It has a useful area of ??160 square meters. It is distributed in wide entrance. Laundry area. Beautiful living room with kitchen in open space, terrace of more than 10 square meters. 2 bedrooms and 2 bathrooms Dressing room. The main bedroom has a luxurious en-suite bathroom. From the entire property there are PANORAMIC SEA views SECOND HOUSE: (currently the owner rents, it has its own entrance, you can see in the photos the two entrances of both floors, totally independent) It consists of a useful area of ??110 square meters. It is distributed in wide entrance. Living room with kitchen in open space, terrace of more than 6 square meters. 3 bedrooms and 2 bathrooms From the same building you go directly to a PRIVATE BEACH. It has a community garage. For more information and visits do not hesitate to contact one of our agents.