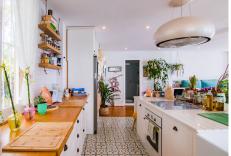

FRONT APARTMENT TO THE SEA WITH ITS PRIVATE BEACH!! There is nothing on the market like this property, it is like living on a boat, since this building is built on the beach itself. The property consists of 300 square meters, it is a unique farm that has been divided into two independent floors. THE MAIN HOUSE: It has a useful area of ??160 square meters. It is distributed in wide entrance. Laundry area. Beautiful living room with kitchen in open space, terrace of more than 10 square meters. 2 bedrooms and 2 bathrooms Dressing room. The main bedroom has a luxurious en-suite bathroom. From the entire property there are PANORAMIC SEA views SECOND HOUSE: (currently the owner rents, it has its own entrance, you can see in the photos the two entrances of both floors, totally independent) It consists of a useful area of ??110 square meters. It is distributed in wide entrance. Living room with kitchen in open space, terrace of more than 6 square meters. 3 bedrooms and 2 bathrooms From the same building you go directly to a PRIVATE BEACH. It has a community garage. For more information and visits do not hesitate to contact one of our agents.