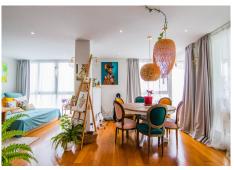

## MIDDLE FLOOR APARTMENT 5 BEDROOMS 4 BATHROOMS IN BENALMADENA COSTA

Benalmadena Costa

REF# R4066786 - 949.000€

| 5    | 4     | 290 m² | 12 m²   |
|------|-------|--------|---------|
| Beds | Baths | Built  | Terrace |

FRONT APARTMENT TO THE SEA WITH ITS PRIVATE BEACH!! There is nothing on the market like this property, it is like living on a boat, since this building is built on the beach itself. The property consists of 300 square meters, it is a unique farm that has been divided into two independent floors. THE MAIN HOUSE: It has a useful area of ??160 square meters. It is distributed in wide entrance. Laundry area. Beautiful living room with kitchen in open space, terrace of more than 10 square meters. 2 bedrooms and 2 bathrooms Dressing room. The main bedroom has a luxurious en-suite bathroom. From the entire property there are PANORAMIC SEA views SECOND HOUSE: (currently the owner rents, it has its own entrance, you can see in the photos the two entrances of both floors, totally independent) It consists of a useful area of ??110 square meters. It is distributed in wide entrance. Living room with kitchen in open space, terrace of more than 6 square meters. 3 bedrooms and 2 bathrooms From the same building you go directly to a PRIVATE BEACH. It has a community garage. For more information and visits do not hesitate to contact one of our agents.