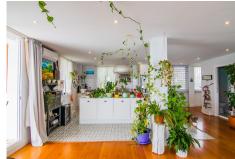

FRONT APARTMENT TO THE SEA WITH ITS PRIVATE BEACH!! There is nothing on the market like this property, it is like living on a boat, since this building is built on the beach itself. The property consists of 300 square meters, it is a unique farm that has been divided into two independent floors. THE MAIN HOUSE: It has a useful area of ??160 square meters. It is distributed in wide entrance. Laundry area. Beautiful living room with kitchen in open space, terrace of more than 10 square meters. 2 bedrooms and 2 bathrooms Dressing room. The main bedroom has a luxurious en-suite bathroom. From the entire property there are PANORAMIC SEA views SECOND HOUSE: (currently the owner rents, it has its own entrance, you can see in the photos the two entrances of both floors, totally independent) It consists of a useful area of ??110 square meters. It is distributed in wide entrance. Living room with kitchen in open space, terrace of more than 6 square meters. 3 bedrooms and 2 bathrooms From the same building you go directly to a PRIVATE BEACH. It has a community garage. For more information and visits do not hesitate to contact one of our agents.