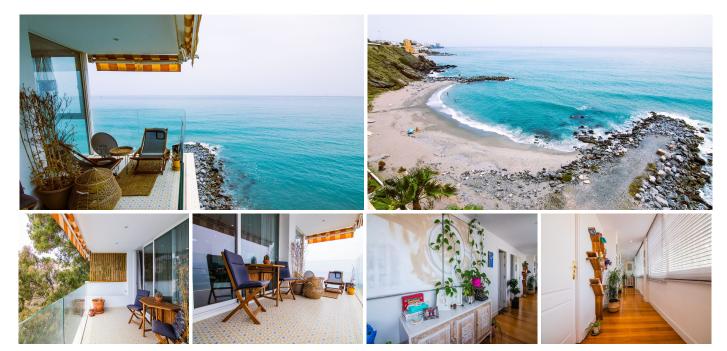

## MIDDLE FLOOR APARTMENT 5 BEDROOMS 4 BATHROOMS IN BENALMADENA COSTA

Benalmadena Costa

REF# R4066786 - 949.000€

| 5    | 4     | 290 m² | 12 m²   |
|------|-------|--------|---------|
| Beds | Baths | Built  | Terrace |

FRONT APARTMENT TO THE SEA WITH ITS PRIVATE BEACH!! There is nothing on the market like this property, it is like living on a boat, since this building is built on the beach itself. The property consists of 300 square meters, it is a unique farm that has been divided into two independent floors. THE MAIN HOUSE: It has a useful area of ??160 square meters. It is distributed in wide entrance. Laundry area. Beautiful living room with kitchen in open space, terrace of more than 10 square meters. 2 bedrooms and 2 bathrooms Dressing room. The main bedroom has a luxurious en-suite bathroom. From the entire property there are PANORAMIC SEA views SECOND HOUSE: (currently the owner rents, it has its own entrance, you can see in the photos the two entrances of both floors, totally independent) It consists of a useful area of ??110 square meters. It is distributed in wide entrance. Living room with kitchen in open space, terrace of more than 6 square meters. 3 bedrooms and 2 bathrooms From the same building you go directly to a PRIVATE BEACH. It has a community garage. For more information and visits do not hesitate to contact one of our agents.