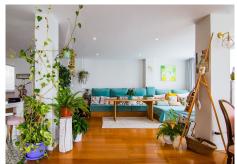

FRONT APARTMENT TO THE SEA WITH ITS PRIVATE BEACH!! There is nothing on the market like this property, it is like living on a boat, since this building is built on the beach itself. The property consists of 300 square meters, it is a unique farm that has been divided into two independent floors. THE MAIN HOUSE: It has a useful area of ??160 square meters. It is distributed in wide entrance. Laundry area. Beautiful living room with kitchen in open space, terrace of more than 10 square meters. 2 bedrooms and 2 bathrooms Dressing room. The main bedroom has a luxurious en-suite bathroom. From the entire property there are PANORAMIC SEA views SECOND HOUSE: (currently the owner rents, it has its own entrance, you can see in the photos the two entrances of both floors, totally independent) It consists of a useful area of ??110 square meters. It is distributed in wide entrance. Living room with kitchen in open space, terrace of more than 6 square meters. 3 bedrooms and 2 bathrooms From the same building you go directly to a PRIVATE BEACH. It has a community garage. For more information and visits do not hesitate to contact one of our agents.