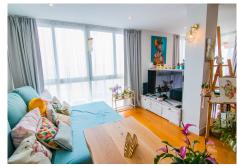

FRONT APARTMENT TO THE SEA WITH ITS PRIVATE BEACH!! There is nothing on the market like this property, it is like living on a boat, since this building is built on the beach itself. The property consists of 300 square meters, it is a unique farm that has been divided into two independent floors. THE MAIN HOUSE: It has a useful area of ??160 square meters. It is distributed in wide entrance. Laundry area. Beautiful living room with kitchen in open space, terrace of more than 10 square meters. 2 bedrooms and 2 bathrooms Dressing room. The main bedroom has a luxurious en-suite bathroom. From the entire property there are PANORAMIC SEA views SECOND HOUSE: (currently the owner rents, it has its own entrance, you can see in the photos the two entrances of both floors, totally independent) It consists of a useful area of ??110 square meters. It is distributed in wide entrance. Living room with kitchen in open space, terrace of more than 6 square meters. 3 bedrooms and 2 bathrooms From the same building you go directly to a PRIVATE BEACH. It has a community garage. For more information and visits do not hesitate to contact one of our agents.