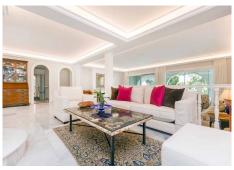

Spacious Front line golf Villa available for sale in Rio Real, Marbella! This fantastic property consists of 6 bedrooms and 6 Bathrooms, with an additional apartment included in the house. The spacious living room has a lovely open fireplace, further you have separate dining area and a fully fitted and equipped kitchen, with a utility room. The master bedroom has a private living room and access to a private terrace facing the garden & the golf course. The House has been renovated and to the current standard. It has disabled access 24 Security cameras, smart home appliances. Additional features: - Central heating in bedrooms - Garage & covered car port - Solar panels - Sauna - Gym room Amazing private pool in the garden to enjoy Costa del Sol's weather! About the area: Rio Real is a lovely residential community built around the Rio Real Golf Course and is situated in the outskirt of Marbella, just few minutes' drive from the center of Marbella and 30 minutes' drive from the International airport of Malaga. In conclusion this property is great family all year around home or holiday home! It is worth seeing. Interested? Contact us for more information and visits! Ask us about our services: airport transfers, hotel reservations, tax identification number applications, opening bank accounts, as well as recommendations for lawyers, tax advisors, residence management, and Golden Visa applications.