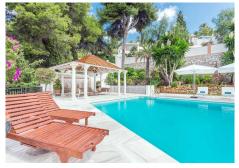

Spacious Front line golf Villa available for sale in Rio Real, Marbella! This fantastic property consists of 6 bedrooms and 6 Bathrooms, with an additional apartment included in the house. The spacious living room has a lovely open fireplace, further you have separate dining area and a fully fitted and equipped kitchen, with a utility room. The master bedroom has a private living room and access to a private terrace facing the garden & the golf course. The House has been renovated and to the current standard. It has disabled access 24 Security cameras, smart home appliances. Additional features: - Central heating in bedrooms - Garage & covered car port - Solar panels - Sauna - Gym room Amazing private pool in the garden to enjoy Costa del Sol's weather! About the area: Rio Real is a lovely residential community built around the Rio Real Golf Course and is situated in the outskirt of Marbella, just few minutes' drive from the center of Marbella and 30 minutes' drive from the International airport of Malaga. In conclusion this property is great family all year around home or holiday home! It is worth seeing. Interested? Contact us for more information and visits! Ask us about our services: airport transfers, hotel reservations, tax identification number applications, opening bank accounts, as well as recommendations for lawyers, tax advisors, residence management, and Golden Visa applications.