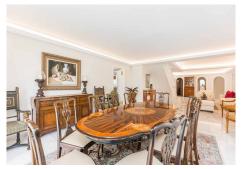

Spacious Front line golf Villa available for sale in Rio Real, Marbella! This fantastic property consists of 6 bedrooms and 6 Bathrooms, with an additional apartment included in the house. The spacious living room has a lovely open fireplace, further you have separate dining area and a fully fitted and equipped kitchen, with a utility room. The master bedroom has a private living room and access to a private terrace facing the garden & the golf course. The House has been renovated and to the current standard. It has disabled access 24 Security cameras, smart home appliances. Additional features: - Central heating in bedrooms - Garage & covered car port - Solar panels - Sauna - Gym room Amazing private pool in the garden to enjoy Costa del Sol's weather! About the area: Rio Real is a lovely residential community built around the Rio Real Golf Course and is situated in the outskirt of Marbella, just few minutes' drive from the center of Marbella and 30 minutes' drive from the International airport of Malaga. In conclusion this property is great family all year around home or holiday home! It is worth seeing. Interested? Contact us for more information and visits! Ask us about our services: airport transfers, hotel reservations, tax identification number applications, opening bank accounts, as well as recommendations for lawyers, tax advisors, residence management, and Golden Visa applications.