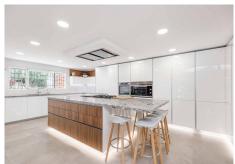

Spacious Front line golf Villa available for sale in Rio Real, Marbella! This fantastic property consists of 6 bedrooms and 6 Bathrooms, with an additional apartment included in the house. The spacious living room has a lovely open fireplace, further you have separate dining area and a fully fitted and equipped kitchen, with a utility room. The master bedroom has a private living room and access to a private terrace facing the garden & the golf course. The House has been renovated and to the current standard. It has disabled access 24 Security cameras, smart home appliances. Additional features: - Central heating in bedrooms - Garage & covered car port - Solar panels - Sauna - Gym room Amazing private pool in the garden to enjoy Costa del Sol's weather! About the area: Rio Real is a lovely residential community built around the Rio Real Golf Course and is situated in the outskirt of Marbella, just few minutes' drive from the center of Marbella and 30 minutes' drive from the International airport of Malaga. In conclusion this property is great family all year around home or holiday home! It is worth seeing. Interested? Contact us for more information and visits! Ask us about our services: airport transfers, hotel reservations, tax identification number applications, opening bank accounts, as well as recommendations for lawyers, tax advisors, residence management, and Golden Visa applications.