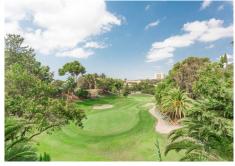

Spacious Front line golf Villa available for sale in Rio Real, Marbella! This fantastic property consists of 6 bedrooms and 6 Bathrooms, with an additional apartment included in the house. The spacious living room has a lovely open fireplace, further you have separate dining area and a fully fitted and equipped kitchen, with a utility room. The master bedroom has a private living room and access to a private terrace facing the garden & the golf course. The House has been renovated and to the current standard. It has disabled access 24 Security cameras, smart home appliances. Additional features: - Central heating in bedrooms - Garage & covered car port - Solar panels - Sauna - Gym room Amazing private pool in the garden to enjoy Costa del Sol's weather! About the area: Rio Real is a lovely residential community built around the Rio Real Golf Course and is situated in the outskirt of Marbella, just few minutes' drive from the center of Marbella and 30 minutes' drive from the International airport of Malaga. In conclusion this property is great family all year around home or holiday home! It is worth seeing. Interested? Contact us for more information and visits! Ask us about our services: airport transfers, hotel reservations, tax identification number applications, opening bank accounts, as well as recommendations for lawyers, tax advisors, residence management, and Golden Visa applications.