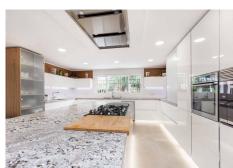

Spacious Front line golf Villa available for sale in Rio Real, Marbella! This fantastic property consists of 6 bedrooms and 6 Bathrooms, with an additional apartment included in the house. The spacious living room has a lovely open fireplace, further you have separate dining area and a fully fitted and equipped kitchen, with a utility room. The master bedroom has a private living room and access to a private terrace facing the garden & the golf course. The House has been renovated and to the current standard. It has disabled access 24 Security cameras, smart home appliances. Additional features: - Central heating in bedrooms - Garage & covered car port - Solar panels - Sauna - Gym room Amazing private pool in the garden to enjoy Costa del Sol's weather! About the area: Rio Real is a lovely residential community built around the Rio Real Golf Course and is situated in the outskirt of Marbella, just few minutes' drive from the center of Marbella and 30 minutes' drive from the International airport of Malaga. In conclusion this property is great family all year around home or holiday home! It is worth seeing. Interested? Contact us for more information and visits! Ask us about our services: airport transfers, hotel reservations, tax identification number applications, opening bank accounts, as well as recommendations for lawyers, tax advisors, residence management, and Golden Visa applications.