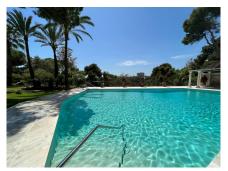

Spacious Front line golf Villa available for sale in Rio Real, Marbella! This fantastic property consists of 6 bedrooms and 6 Bathrooms, with an additional apartment included in the house. The spacious living room has a lovely open fireplace, further you have separate dining area and a fully fitted and equipped kitchen, with a utility room. The master bedroom has a private living room and access to a private terrace facing the garden & the golf course. The House has been renovated and to the current standard. It has disabled access 24 Security cameras, smart home appliances. Additional features: - Central heating in bedrooms - Garage & covered car port - Solar panels - Sauna - Gym room Amazing private pool in the garden to enjoy Costa del Sol's weather! About the area: Rio Real is a lovely residential community built around the Rio Real Golf Course and is situated in the outskirt of Marbella, just few minutes' drive from the center of Marbella and 30 minutes' drive from the International airport of Malaga. In conclusion this property is great family all year around home or holiday home! It is worth seeing. Interested? Contact us for more information and visits! Ask us about our services: airport transfers, hotel reservations, tax identification number applications, opening bank accounts, as well as recommendations for lawyers, tax advisors, residence management, and Golden Visa applications.