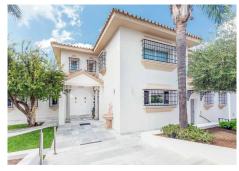

Spacious Front line golf Villa available for sale in Rio Real, Marbella! This fantastic property consists of 6 bedrooms and 6 Bathrooms, with an additional apartment included in the house. The spacious living room has a lovely open fireplace, further you have separate dining area and a fully fitted and equipped kitchen, with a utility room. The master bedroom has a private living room and access to a private terrace facing the garden & the golf course. The House has been renovated and to the current standard. It has disabled access 24 Security cameras, smart home appliances. Additional features: - Central heating in bedrooms - Garage & covered car port - Solar panels - Sauna - Gym room Amazing private pool in the garden to enjoy Costa del Sol's weather! About the area: Rio Real is a lovely residential community built around the Rio Real Golf Course and is situated in the outskirt of Marbella, just few minutes' drive from the center of Marbella and 30 minutes' drive from the International airport of Malaga. In conclusion this property is great family all year around home or holiday home! It is worth seeing. Interested? Contact us for more information and visits! Ask us about our services: airport transfers, hotel reservations, tax identification number applications, opening bank accounts, as well as recommendations for lawyers, tax advisors, residence management, and Golden Visa applications.