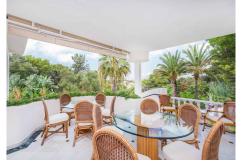

Spacious Front line golf Villa available for sale in Rio Real, Marbella! This fantastic property consists of 6 bedrooms and 6 Bathrooms, with an additional apartment included in the house. The spacious living room has a lovely open fireplace, further you have separate dining area and a fully fitted and equipped kitchen, with a utility room. The master bedroom has a private living room and access to a private terrace facing the garden & the golf course. The House has been renovated and to the current standard. It has disabled access 24 Security cameras, smart home appliances. Additional features: - Central heating in bedrooms - Garage & covered car port - Solar panels - Sauna - Gym room Amazing private pool in the garden to enjoy Costa del Sol's weather! About the area: Rio Real is a lovely residential community built around the Rio Real Golf Course and is situated in the outskirt of Marbella, just few minutes' drive from the center of Marbella and 30 minutes' drive from the International airport of Malaga. In conclusion this property is great family all year around home or holiday home! It is worth seeing. Interested? Contact us for more information and visits! Ask us about our services: airport transfers, hotel reservations, tax identification number applications, opening bank accounts, as well as recommendations for lawyers, tax advisors, residence management, and Golden Visa applications.