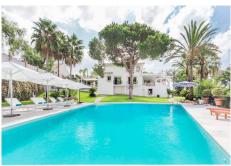

Spacious Front line golf Villa available for sale in Rio Real, Marbella! This fantastic property consists of 6 bedrooms and 6 Bathrooms, with an additional apartment included in the house. The spacious living room has a lovely open fireplace, further you have separate dining area and a fully fitted and equipped kitchen, with a utility room. The master bedroom has a private living room and access to a private terrace facing the garden & the golf course. The House has been renovated and to the current standard. It has disabled access 24 Security cameras, smart home appliances. Additional features: - Central heating in bedrooms - Garage & covered car port - Solar panels - Sauna - Gym room Amazing private pool in the garden to enjoy Costa del Sol's weather! About the area: Rio Real is a lovely residential community built around the Rio Real Golf Course and is situated in the outskirt of Marbella, just few minutes' drive from the center of Marbella and 30 minutes' drive from the International airport of Malaga. In conclusion this property is great family all year around home or holiday home! It is worth seeing. Interested? Contact us for more information and visits! Ask us about our services: airport transfers, hotel reservations, tax identification number applications, opening bank accounts, as well as recommendations for lawyers, tax advisors, residence management, and Golden Visa applications.