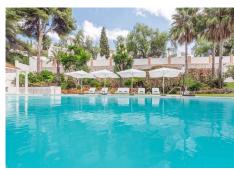

Spacious Front line golf Villa available for sale in Rio Real, Marbella! This fantastic property consists of 6 bedrooms and 6 Bathrooms, with an additional apartment included in the house. The spacious living room has a lovely open fireplace, further you have separate dining area and a fully fitted and equipped kitchen, with a utility room. The master bedroom has a private living room and access to a private terrace facing the garden & the golf course. The House has been renovated and to the current standard. It has disabled access 24 Security cameras, smart home appliances. Additional features: - Central heating in bedrooms - Garage & covered car port - Solar panels - Sauna - Gym room Amazing private pool in the garden to enjoy Costa del Sol's weather! About the area: Rio Real is a lovely residential community built around the Rio Real Golf Course and is situated in the outskirt of Marbella, just few minutes' drive from the center of Marbella and 30 minutes' drive from the International airport of Malaga. In conclusion this property is great family all year around home or holiday home! It is worth seeing. Interested? Contact us for more information and visits! Ask us about our services: airport transfers, hotel reservations, tax identification number applications, opening bank accounts, as well as recommendations for lawyers, tax advisors, residence management, and Golden Visa applications.