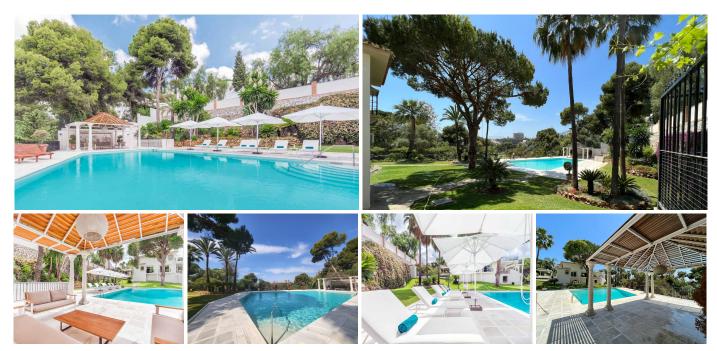

Spacious Front line golf Villa available for sale in Rio Real, Marbella! This fantastic property consists of 6 bedrooms and 6 Bathrooms, with an additional apartment included in the house. The spacious living room has a lovely open fireplace, further you have separate dining area and a fully fitted and equipped kitchen, with a utility room. The master bedroom has a private living room and access to a private terrace facing the garden & the golf course. The House has been renovated and to the current standard. It has disabled access 24 Security cameras, smart home appliances. Additional features: - Central heating in bedrooms - Garage & covered car port - Solar panels - Sauna - Gym room Amazing private pool in the garden to enjoy Costa del Sol's weather! About the area: Rio Real is a lovely residential community built around the Rio Real Golf Course and is situated in the outskirt of Marbella, just few minutes' drive from the center of Marbella and 30 minutes' drive from the International airport of Malaga. In conclusion this property is great family all year around home or holiday home! It is worth seeing. Interested? Contact us for more information and visits! Ask us about our services: airport transfers, hotel reservations, tax identification number applications, opening bank accounts, as well as recommendations for lawyers, tax advisors, residence management, and Golden Visa applications.