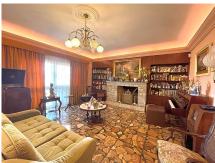

## REF# R4059757 - 759.000€

| 4    | 4     | 489 m² | 728 m² |
|------|-------|--------|--------|
| Beds | Baths | Built  | Plot   |

This villa built in the 70s has a unique style, it is in an ideal location, vary quiet but also at walking distance to shops, different businesses, the beach and aslo Benalmadena port. Very near is a beautiful renovated Orthodox church. Access to the house is via a beautiful porch with a wide terrace the surrounds the front part of the property. The terrace has no columns, a feat for the times. An entrance hall gives access to the fully equipped kitchen and leading on to a utility /Laundry room that gives side access to the pool area. On this floor there are 4 large bedrooms with fitted wardrobes and 2 bathrooms. one with a jacuzzi and one with a shower. The sitting room with leave you breathless for its size and Art deco style, with a magnificent Agata floor and stone fireplace, high ceilings, and direct access to the terrace. On the upper floor there is an enormous sitting room which leads you to the stunning teak wood terrace where there are stunning sea views. The house is in a large plot - 728m2 - with a large pool and a very big garage with room for various cars, another 2 bedrooms and 2 bathrooms to reform, creating the possibility of having a 2 bedroom apartment for guests, rental purposes etc. The property has had only One owner, who also collaborated with the architects in the design, this is a solid house built to last, good quality and ideal for those who appreciate superior quality materials, and large spaces and are ready to modernise to their own taste, conserving the soul and history of the property. In 2005 the kitchen was renovated as was the electricity