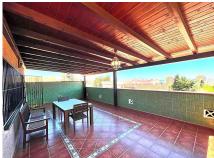

## REF# R4059757 - 759.000€

| 4    | 4     | 489 m² | 728 m² |
|------|-------|--------|--------|
| Beds | Baths | Built  | Plot   |

This villa built in the 70s has a unique style, it is in an ideal location, vary quiet but also at walking distance to shops, different businesses, the beach and aslo Benalmadena port. Very near is a beautiful renovated Orthodox church. Access to the house is via a beautiful porch with a wide terrace the surrounds the front part of the property. The terrace has no columns, a feat for the times. An entrance hall gives access to the fully equipped kitchen and leading on to a utility /Laundry room that gives side access to the pool area. On this floor there are 4 large bedrooms with fitted wardrobes and 2 bathrooms. one with a jacuzzi and one with a shower. The sitting room with leave you breathless for its size and Art deco style, with a magnificent Agata floor and stone fireplace, high ceilings, and direct access to the terrace. On the upper floor there is an enormous sitting room which leads you to the stunning teak wood terrace where there are stunning sea views. The house is in a large plot - 728m2 - with a large pool and a very big garage with room for various cars, another 2 bedrooms and 2 bathrooms to reform, creating the possibility of having a 2 bedroom apartment for guests, rental purposes etc. The property has had only One owner, who also collaborated with the architects in the design, this is a solid house built to last, good quality and ideal for those who appreciate superior quality materials, and large spaces and are ready to modernise to their own taste, conserving the soul and history of the property. In 2005 the kitchen was renovated as was the electricity