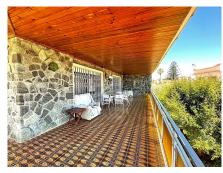

## REF# R4059757 - 759.000€

| 4    | 4     | 489 m² | 728 m² |
|------|-------|--------|--------|
| Beds | Baths | Built  | Plot   |

This villa built in the 70s has a unique style, it is in an ideal location, vary quiet but also at walking distance to shops, different businesses, the beach and aslo Benalmadena port. Very near is a beautiful renovated Orthodox church. Access to the house is via a beautiful porch with a wide terrace the surrounds the front part of the property. The terrace has no columns, a feat for the times. An entrance hall gives access to the fully equipped kitchen and leading on to a utility /Laundry room that gives side access to the pool area. On this floor there are 4 large bedrooms with fitted wardrobes and 2 bathrooms. one with a jacuzzi and one with a shower. The sitting room with leave you breathless for its size and Art deco style, with a magnificent Agata floor and stone fireplace, high ceilings, and direct access to the terrace. On the upper floor there is an enormous sitting room which leads you to the stunning teak wood terrace where there are stunning sea views. The house is in a large plot - 728m2 - with a large pool and a very big garage with room for various cars, another 2 bedrooms and 2 bathrooms to reform, creating the possibility of having a 2 bedroom apartment for guests, rental purposes etc. The property has had only One owner, who also collaborated with the architects in the design, this is a solid house built to last, good quality and ideal for those who appreciate superior quality materials, and large spaces and are ready to modernise to their own taste, conserving the soul and history of the property. In 2005 the kitchen was renovated as was the electricity