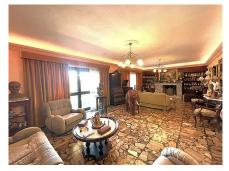

## REF# R4059757 - 759.000€

| 4    | 4     | 489 m² | 728 m² |
|------|-------|--------|--------|
| Beds | Baths | Built  | Plot   |

This villa built in the 70s has a unique style, it is in an ideal location, vary quiet but also at walking distance to shops, different businesses, the beach and aslo Benalmadena port. Very near is a beautiful renovated Orthodox church. Access to the house is via a beautiful porch with a wide terrace the surrounds the front part of the property. The terrace has no columns, a feat for the times. An entrance hall gives access to the fully equipped kitchen and leading on to a utility /Laundry room that gives side access to the pool area. On this floor there are 4 large bedrooms with fitted wardrobes and 2 bathrooms. one with a jacuzzi and one with a shower. The sitting room with leave you breathless for its size and Art deco style, with a magnificent Agata floor and stone fireplace, high ceilings, and direct access to the terrace. On the upper floor there is an enormous sitting room which leads you to the stunning teak wood terrace where there are stunning sea views. The house is in a large plot - 728m2 - with a large pool and a very big garage with room for various cars, another 2 bedrooms and 2 bathrooms to reform, creating the possibility of having a 2 bedroom apartment for guests, rental purposes etc. The property has had only One owner, who also collaborated with the architects in the design, this is a solid house built to last, good quality and ideal for those who appreciate superior quality materials, and large spaces and are ready to modernise to their own taste, conserving the soul and history of the property. In 2005 the kitchen was renovated as was the electricity