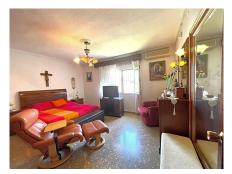

## REF# R4059757 - 759.000€

| 4    | 4     | 489 m² | 728 m² |
|------|-------|--------|--------|
| Beds | Baths | Built  | Plot   |

This villa built in the 70s has a unique style, it is in an ideal location, vary quiet but also at walking distance to shops, different businesses, the beach and aslo Benalmadena port. Very near is a beautiful renovated Orthodox church. Access to the house is via a beautiful porch with a wide terrace the surrounds the front part of the property. The terrace has no columns, a feat for the times. An entrance hall gives access to the fully equipped kitchen and leading on to a utility /Laundry room that gives side access to the pool area. On this floor there are 4 large bedrooms with fitted wardrobes and 2 bathrooms. one with a jacuzzi and one with a shower. The sitting room with leave you breathless for its size and Art deco style, with a magnificent Agata floor and stone fireplace, high ceilings, and direct access to the terrace. On the upper floor there is an enormous sitting room which leads you to the stunning teak wood terrace where there are stunning sea views. The house is in a large plot - 728m2 - with a large pool and a very big garage with room for various cars, another 2 bedrooms and 2 bathrooms to reform, creating the possibility of having a 2 bedroom apartment for guests, rental purposes etc. The property has had only One owner, who also collaborated with the architects in the design, this is a solid house built to last, good quality and ideal for those who appreciate superior quality materials, and large spaces and are ready to modernise to their own taste, conserving the soul and history of the property. In 2005 the kitchen was renovated as was the electricity