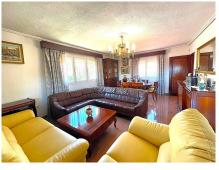

## REF# R4059757 - 759.000€

| 4    | 4     | 489 m² | 728 m² |
|------|-------|--------|--------|
| Beds | Baths | Built  | Plot   |

This villa built in the 70s has a unique style, it is in an ideal location, vary quiet but also at walking distance to shops, different businesses, the beach and aslo Benalmadena port. Very near is a beautiful renovated Orthodox church. Access to the house is via a beautiful porch with a wide terrace the surrounds the front part of the property. The terrace has no columns, a feat for the times. An entrance hall gives access to the fully equipped kitchen and leading on to a utility /Laundry room that gives side access to the pool area. On this floor there are 4 large bedrooms with fitted wardrobes and 2 bathrooms. one with a jacuzzi and one with a shower. The sitting room with leave you breathless for its size and Art deco style, with a magnificent Agata floor and stone fireplace, high ceilings, and direct access to the terrace. On the upper floor there is an enormous sitting room which leads you to the stunning teak wood terrace where there are stunning sea views. The house is in a large plot - 728m2 - with a large pool and a very big garage with room for various cars, another 2 bedrooms and 2 bathrooms to reform, creating the possibility of having a 2 bedroom apartment for guests, rental purposes etc. The property has had only One owner, who also collaborated with the architects in the design, this is a solid house built to last, good quality and ideal for those who appreciate superior quality materials, and large spaces and are ready to modernise to their own taste, conserving the soul and history of the property. In 2005 the kitchen was renovated as was the electricity