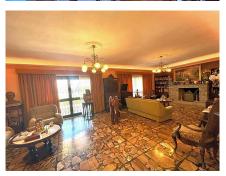

## REF# R4059757 - 759.000€

| 4    | 4     | 489 m² | 728 m² |
|------|-------|--------|--------|
| Beds | Baths | Built  | Plot   |

This villa built in the 70s has a unique style, it is in an ideal location, vary quiet but also at walking distance to shops, different businesses, the beach and aslo Benalmadena port. Very near is a beautiful renovated Orthodox church. Access to the house is via a beautiful porch with a wide terrace the surrounds the front part of the property. The terrace has no columns, a feat for the times. An entrance hall gives access to the fully equipped kitchen and leading on to a utility /Laundry room that gives side access to the pool area. On this floor there are 4 large bedrooms with fitted wardrobes and 2 bathrooms. one with a jacuzzi and one with a shower. The sitting room with leave you breathless for its size and Art deco style, with a magnificent Agata floor and stone fireplace, high ceilings, and direct access to the terrace. On the upper floor there is an enormous sitting room which leads you to the stunning teak wood terrace where there are stunning sea views. The house is in a large plot - 728m2 - with a large pool and a very big garage with room for various cars, another 2 bedrooms and 2 bathrooms to reform, creating the possibility of having a 2 bedroom apartment for guests, rental purposes etc. The property has had only One owner, who also collaborated with the architects in the design, this is a solid house built to last, good quality and ideal for those who appreciate superior quality materials, and large spaces and are ready to modernise to their own taste, conserving the soul and history of the property. In 2005 the kitchen was renovated as was the electricity