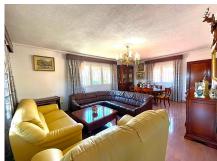

## REF# R4059757 - 759.000€

| 4    | 4     | 489 m² | 728 m² |
|------|-------|--------|--------|
| Beds | Baths | Built  | Plot   |

This villa built in the 70s has a unique style, it is in an ideal location, vary quiet but also at walking distance to shops, different businesses, the beach and aslo Benalmadena port. Very near is a beautiful renovated Orthodox church. Access to the house is via a beautiful porch with a wide terrace the surrounds the front part of the property. The terrace has no columns, a feat for the times. An entrance hall gives access to the fully equipped kitchen and leading on to a utility /Laundry room that gives side access to the pool area. On this floor there are 4 large bedrooms with fitted wardrobes and 2 bathrooms. one with a jacuzzi and one with a shower. The sitting room with leave you breathless for its size and Art deco style, with a magnificent Agata floor and stone fireplace, high ceilings, and direct access to the terrace. On the upper floor there is an enormous sitting room which leads you to the stunning teak wood terrace where there are stunning sea views. The house is in a large plot - 728m2 - with a large pool and a very big garage with room for various cars, another 2 bedrooms and 2 bathrooms to reform, creating the possibility of having a 2 bedroom apartment for guests, rental purposes etc. The property has had only One owner, who also collaborated with the architects in the design, this is a solid house built to last, good quality and ideal for those who appreciate superior quality materials, and large spaces and are ready to modernise to their own taste, conserving the soul and history of the property. In 2005 the kitchen was renovated as was the electricity