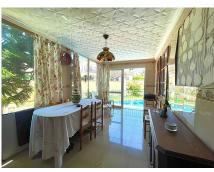

## REF# R4059757 - 759.000€

| 4    | 4     | 489 m² | 728 m² |
|------|-------|--------|--------|
| Beds | Baths | Built  | Plot   |

This villa built in the 70s has a unique style, it is in an ideal location, vary quiet but also at walking distance to shops, different businesses, the beach and aslo Benalmadena port. Very near is a beautiful renovated Orthodox church. Access to the house is via a beautiful porch with a wide terrace the surrounds the front part of the property. The terrace has no columns, a feat for the times. An entrance hall gives access to the fully equipped kitchen and leading on to a utility /Laundry room that gives side access to the pool area. On this floor there are 4 large bedrooms with fitted wardrobes and 2 bathrooms. one with a jacuzzi and one with a shower. The sitting room with leave you breathless for its size and Art deco style, with a magnificent Agata floor and stone fireplace, high ceilings, and direct access to the terrace. On the upper floor there is an enormous sitting room which leads you to the stunning teak wood terrace where there are stunning sea views. The house is in a large plot - 728m2 - with a large pool and a very big garage with room for various cars, another 2 bedrooms and 2 bathrooms to reform, creating the possibility of having a 2 bedroom apartment for guests, rental purposes etc. The property has had only One owner, who also collaborated with the architects in the design, this is a solid house built to last, good quality and ideal for those who appreciate superior quality materials, and large spaces and are ready to modernise to their own taste, conserving the soul and history of the property. In 2005 the kitchen was renovated as was the electricity