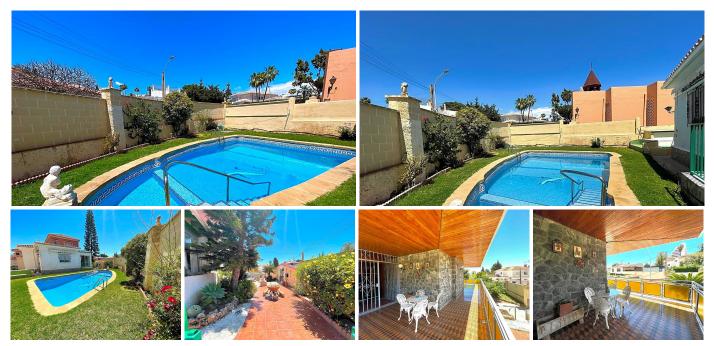

## REF# R4059757 - 759.000€

| 4    | 4     | 489 m² | 728 m² |
|------|-------|--------|--------|
| Beds | Baths | Built  | Plot   |

This villa built in the 70s has a unique style, it is in an ideal location, vary quiet but also at walking distance to shops, different businesses, the beach and aslo Benalmadena port. Very near is a beautiful renovated Orthodox church. Access to the house is via a beautiful porch with a wide terrace the surrounds the front part of the property. The terrace has no columns, a feat for the times. An entrance hall gives access to the fully equipped kitchen and leading on to a utility /Laundry room that gives side access to the pool area. On this floor there are 4 large bedrooms with fitted wardrobes and 2 bathrooms. one with a jacuzzi and one with a shower. The sitting room with leave you breathless for its size and Art deco style, with a magnificent Agata floor and stone fireplace, high ceilings, and direct access to the terrace. On the upper floor there is an enormous sitting room which leads you to the stunning teak wood terrace where there are stunning sea views. The house is in a large plot - 728m2 - with a large pool and a very big garage with room for various cars, another 2 bedrooms and 2 bathrooms to reform, creating the possibility of having a 2 bedroom apartment for guests, rental purposes etc. The property has had only One owner, who also collaborated with the architects in the design, this is a solid house built to last, good quality and ideal for those who appreciate superior quality materials, and large spaces and are ready to modernise to their own taste, conserving the soul and history of the property. In 2005 the kitchen was renovated as was the electricity