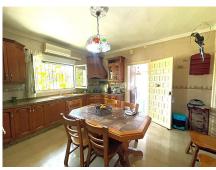

## REF# R4059757 - 759.000€

| 4    | 4     | 489 m² | 728 m² |
|------|-------|--------|--------|
| Beds | Baths | Built  | Plot   |

This villa built in the 70s has a unique style, it is in an ideal location, vary quiet but also at walking distance to shops, different businesses, the beach and aslo Benalmadena port. Very near is a beautiful renovated Orthodox church. Access to the house is via a beautiful porch with a wide terrace the surrounds the front part of the property. The terrace has no columns, a feat for the times. An entrance hall gives access to the fully equipped kitchen and leading on to a utility /Laundry room that gives side access to the pool area. On this floor there are 4 large bedrooms with fitted wardrobes and 2 bathrooms. one with a jacuzzi and one with a shower. The sitting room with leave you breathless for its size and Art deco style, with a magnificent Agata floor and stone fireplace, high ceilings, and direct access to the terrace. On the upper floor there is an enormous sitting room which leads you to the stunning teak wood terrace where there are stunning sea views. The house is in a large plot - 728m2 - with a large pool and a very big garage with room for various cars, another 2 bedrooms and 2 bathrooms to reform, creating the possibility of having a 2 bedroom apartment for guests, rental purposes etc. The property has had only One owner, who also collaborated with the architects in the design, this is a solid house built to last, good quality and ideal for those who appreciate superior quality materials, and large spaces and are ready to modernise to their own taste, conserving the soul and history of the property. In 2005 the kitchen was renovated as was the electricity