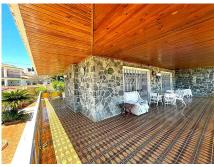

## REF# R4059757 - 759.000€

| 4    | 4     | 489 m² | 728 m² |
|------|-------|--------|--------|
| Beds | Baths | Built  | Plot   |

This villa built in the 70s has a unique style, it is in an ideal location, vary quiet but also at walking distance to shops, different businesses, the beach and aslo Benalmadena port. Very near is a beautiful renovated Orthodox church. Access to the house is via a beautiful porch with a wide terrace the surrounds the front part of the property. The terrace has no columns, a feat for the times. An entrance hall gives access to the fully equipped kitchen and leading on to a utility /Laundry room that gives side access to the pool area. On this floor there are 4 large bedrooms with fitted wardrobes and 2 bathrooms. one with a jacuzzi and one with a shower. The sitting room with leave you breathless for its size and Art deco style, with a magnificent Agata floor and stone fireplace, high ceilings, and direct access to the terrace. On the upper floor there is an enormous sitting room which leads you to the stunning teak wood terrace where there are stunning sea views. The house is in a large plot - 728m2 - with a large pool and a very big garage with room for various cars, another 2 bedrooms and 2 bathrooms to reform, creating the possibility of having a 2 bedroom apartment for guests, rental purposes etc. The property has had only One owner, who also collaborated with the architects in the design, this is a solid house built to last, good quality and ideal for those who appreciate superior quality materials, and large spaces and are ready to modernise to their own taste, conserving the soul and history of the property. In 2005 the kitchen was renovated as was the electricity