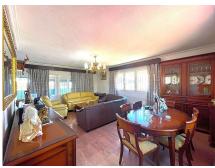

## REF# R4059757 - 759.000€

| 4    | 4     | 489 m² | 728 m² |
|------|-------|--------|--------|
| Beds | Baths | Built  | Plot   |

This villa built in the 70s has a unique style, it is in an ideal location, vary quiet but also at walking distance to shops, different businesses, the beach and aslo Benalmadena port. Very near is a beautiful renovated Orthodox church. Access to the house is via a beautiful porch with a wide terrace the surrounds the front part of the property. The terrace has no columns, a feat for the times. An entrance hall gives access to the fully equipped kitchen and leading on to a utility /Laundry room that gives side access to the pool area. On this floor there are 4 large bedrooms with fitted wardrobes and 2 bathrooms. one with a jacuzzi and one with a shower. The sitting room with leave you breathless for its size and Art deco style, with a magnificent Agata floor and stone fireplace, high ceilings, and direct access to the terrace. On the upper floor there is an enormous sitting room which leads you to the stunning teak wood terrace where there are stunning sea views. The house is in a large plot - 728m2 - with a large pool and a very big garage with room for various cars, another 2 bedrooms and 2 bathrooms to reform, creating the possibility of having a 2 bedroom apartment for guests, rental purposes etc. The property has had only One owner, who also collaborated with the architects in the design, this is a solid house built to last, good quality and ideal for those who appreciate superior quality materials, and large spaces and are ready to modernise to their own taste, conserving the soul and history of the property. In 2005 the kitchen was renovated as was the electricity