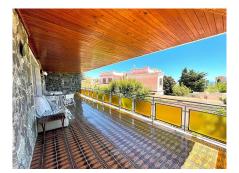

## REF# R4059757 - 759.000€

| 4    | 4     | 489 m² | 728 m² |
|------|-------|--------|--------|
| Beds | Baths | Built  | Plot   |

This villa built in the 70s has a unique style, it is in an ideal location, vary quiet but also at walking distance to shops, different businesses, the beach and aslo Benalmadena port. Very near is a beautiful renovated Orthodox church. Access to the house is via a beautiful porch with a wide terrace the surrounds the front part of the property. The terrace has no columns, a feat for the times. An entrance hall gives access to the fully equipped kitchen and leading on to a utility /Laundry room that gives side access to the pool area. On this floor there are 4 large bedrooms with fitted wardrobes and 2 bathrooms. one with a jacuzzi and one with a shower. The sitting room with leave you breathless for its size and Art deco style, with a magnificent Agata floor and stone fireplace, high ceilings, and direct access to the terrace. On the upper floor there is an enormous sitting room which leads you to the stunning teak wood terrace where there are stunning sea views. The house is in a large plot - 728m2 - with a large pool and a very big garage with room for various cars, another 2 bedrooms and 2 bathrooms to reform, creating the possibility of having a 2 bedroom apartment for guests, rental purposes etc. The property has had only One owner, who also collaborated with the architects in the design, this is a solid house built to last, good quality and ideal for those who appreciate superior quality materials, and large spaces and are ready to modernise to their own taste, conserving the soul and history of the property. In 2005 the kitchen was renovated as was the electricity