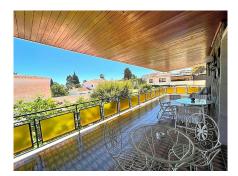

## REF# R4059757 - 759.000€

| 4    | 4     | 489 m² | 728 m² |
|------|-------|--------|--------|
| Beds | Baths | Built  | Plot   |

This villa built in the 70s has a unique style, it is in an ideal location, vary quiet but also at walking distance to shops, different businesses, the beach and aslo Benalmadena port. Very near is a beautiful renovated Orthodox church. Access to the house is via a beautiful porch with a wide terrace the surrounds the front part of the property. The terrace has no columns, a feat for the times. An entrance hall gives access to the fully equipped kitchen and leading on to a utility /Laundry room that gives side access to the pool area. On this floor there are 4 large bedrooms with fitted wardrobes and 2 bathrooms. one with a jacuzzi and one with a shower. The sitting room with leave you breathless for its size and Art deco style, with a magnificent Agata floor and stone fireplace, high ceilings, and direct access to the terrace. On the upper floor there is an enormous sitting room which leads you to the stunning teak wood terrace where there are stunning sea views. The house is in a large plot - 728m2 - with a large pool and a very big garage with room for various cars, another 2 bedrooms and 2 bathrooms to reform, creating the possibility of having a 2 bedroom apartment for guests, rental purposes etc. The property has had only One owner, who also collaborated with the architects in the design, this is a solid house built to last, good quality and ideal for those who appreciate superior quality materials, and large spaces and are ready to modernise to their own taste, conserving the soul and history of the property. In 2005 the kitchen was renovated as was the electricity