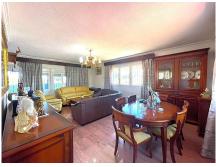

## REF# R4059757 - 759.000€

| 4    | 4     | 489 m² | 728 m² |
|------|-------|--------|--------|
| Beds | Baths | Built  | Plot   |

This villa built in the 70s has a unique style, it is in an ideal location, vary quiet but also at walking distance to shops, different businesses, the beach and aslo Benalmadena port. Very near is a beautiful renovated Orthodox church. Access to the house is via a beautiful porch with a wide terrace the surrounds the front part of the property. The terrace has no columns, a feat for the times. An entrance hall gives access to the fully equipped kitchen and leading on to a utility /Laundry room that gives side access to the pool area. On this floor there are 4 large bedrooms with fitted wardrobes and 2 bathrooms. one with a jacuzzi and one with a shower. The sitting room with leave you breathless for its size and Art deco style, with a magnificent Agata floor and stone fireplace, high ceilings, and direct access to the terrace. On the upper floor there is an enormous sitting room which leads you to the stunning teak wood terrace where there are stunning sea views. The house is in a large plot - 728m2 - with a large pool and a very big garage with room for various cars, another 2 bedrooms and 2 bathrooms to reform, creating the possibility of having a 2 bedroom apartment for guests, rental purposes etc. The property has had only One owner, who also collaborated with the architects in the design, this is a solid house built to last, good quality and ideal for those who appreciate superior quality materials, and large spaces and are ready to modernise to their own taste, conserving the soul and history of the property. In 2005 the kitchen was renovated as was the electricity