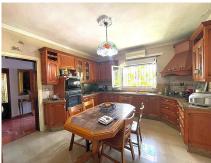

## REF# R4059757 - 759.000€

| 4    | 4     | 489 m² | 728 m² |
|------|-------|--------|--------|
| Beds | Baths | Built  | Plot   |

This villa built in the 70s has a unique style, it is in an ideal location, vary quiet but also at walking distance to shops, different businesses, the beach and aslo Benalmadena port. Very near is a beautiful renovated Orthodox church. Access to the house is via a beautiful porch with a wide terrace the surrounds the front part of the property. The terrace has no columns, a feat for the times. An entrance hall gives access to the fully equipped kitchen and leading on to a utility /Laundry room that gives side access to the pool area. On this floor there are 4 large bedrooms with fitted wardrobes and 2 bathrooms. one with a jacuzzi and one with a shower. The sitting room with leave you breathless for its size and Art deco style, with a magnificent Agata floor and stone fireplace, high ceilings, and direct access to the terrace. On the upper floor there is an enormous sitting room which leads you to the stunning teak wood terrace where there are stunning sea views. The house is in a large plot - 728m2 - with a large pool and a very big garage with room for various cars, another 2 bedrooms and 2 bathrooms to reform, creating the possibility of having a 2 bedroom apartment for guests, rental purposes etc. The property has had only One owner, who also collaborated with the architects in the design, this is a solid house built to last, good quality and ideal for those who appreciate superior quality materials, and large spaces and are ready to modernise to their own taste, conserving the soul and history of the property. In 2005 the kitchen was renovated as was the electricity