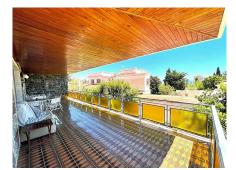

## REF# R4059757 - 759.000€

| 4    | 4     | 489 m² | 728 m² |
|------|-------|--------|--------|
| Beds | Baths | Built  | Plot   |

This villa built in the 70s has a unique style, it is in an ideal location, vary quiet but also at walking distance to shops, different businesses, the beach and aslo Benalmadena port. Very near is a beautiful renovated Orthodox church. Access to the house is via a beautiful porch with a wide terrace the surrounds the front part of the property. The terrace has no columns, a feat for the times. An entrance hall gives access to the fully equipped kitchen and leading on to a utility /Laundry room that gives side access to the pool area. On this floor there are 4 large bedrooms with fitted wardrobes and 2 bathrooms. one with a jacuzzi and one with a shower. The sitting room with leave you breathless for its size and Art deco style, with a magnificent Agata floor and stone fireplace, high ceilings, and direct access to the terrace. On the upper floor there is an enormous sitting room which leads you to the stunning teak wood terrace where there are stunning sea views. The house is in a large plot - 728m2 - with a large pool and a very big garage with room for various cars, another 2 bedrooms and 2 bathrooms to reform, creating the possibility of having a 2 bedroom apartment for guests, rental purposes etc. The property has had only One owner, who also collaborated with the architects in the design, this is a solid house built to last, good quality and ideal for those who appreciate superior quality materials, and large spaces and are ready to modernise to their own taste, conserving the soul and history of the property. In 2005 the kitchen was renovated as was the electricity