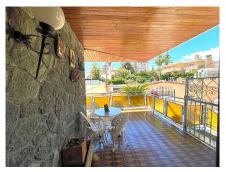

## REF# R4059757 - 759.000€

| 4    | 4     | 489 m² | 728 m² |
|------|-------|--------|--------|
| Beds | Baths | Built  | Plot   |

This villa built in the 70s has a unique style, it is in an ideal location, vary quiet but also at walking distance to shops, different businesses, the beach and aslo Benalmadena port. Very near is a beautiful renovated Orthodox church. Access to the house is via a beautiful porch with a wide terrace the surrounds the front part of the property. The terrace has no columns, a feat for the times. An entrance hall gives access to the fully equipped kitchen and leading on to a utility /Laundry room that gives side access to the pool area. On this floor there are 4 large bedrooms with fitted wardrobes and 2 bathrooms. one with a jacuzzi and one with a shower. The sitting room with leave you breathless for its size and Art deco style, with a magnificent Agata floor and stone fireplace, high ceilings, and direct access to the terrace. On the upper floor there is an enormous sitting room which leads you to the stunning teak wood terrace where there are stunning sea views. The house is in a large plot - 728m2 - with a large pool and a very big garage with room for various cars, another 2 bedrooms and 2 bathrooms to reform, creating the possibility of having a 2 bedroom apartment for guests, rental purposes etc. The property has had only One owner, who also collaborated with the architects in the design, this is a solid house built to last, good quality and ideal for those who appreciate superior quality materials, and large spaces and are ready to modernise to their own taste, conserving the soul and history of the property. In 2005 the kitchen was renovated as was the electricity