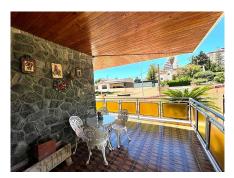

## REF# R4059757 - 759.000€

| 4    | 4     | 489 m² | 728 m² |
|------|-------|--------|--------|
| Beds | Baths | Built  | Plot   |

This villa built in the 70s has a unique style, it is in an ideal location, vary quiet but also at walking distance to shops, different businesses, the beach and aslo Benalmadena port. Very near is a beautiful renovated Orthodox church. Access to the house is via a beautiful porch with a wide terrace the surrounds the front part of the property. The terrace has no columns, a feat for the times. An entrance hall gives access to the fully equipped kitchen and leading on to a utility /Laundry room that gives side access to the pool area. On this floor there are 4 large bedrooms with fitted wardrobes and 2 bathrooms. one with a jacuzzi and one with a shower. The sitting room with leave you breathless for its size and Art deco style, with a magnificent Agata floor and stone fireplace, high ceilings, and direct access to the terrace. On the upper floor there is an enormous sitting room which leads you to the stunning teak wood terrace where there are stunning sea views. The house is in a large plot - 728m2 - with a large pool and a very big garage with room for various cars, another 2 bedrooms and 2 bathrooms to reform, creating the possibility of having a 2 bedroom apartment for guests, rental purposes etc. The property has had only One owner, who also collaborated with the architects in the design, this is a solid house built to last, good quality and ideal for those who appreciate superior quality materials, and large spaces and are ready to modernise to their own taste, conserving the soul and history of the property. In 2005 the kitchen was renovated as was the electricity