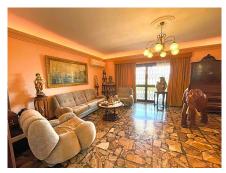

## REF# R4059757 - 759.000€

| 4    | 4     | 489 m² | 728 m² |
|------|-------|--------|--------|
| Beds | Baths | Built  | Plot   |

This villa built in the 70s has a unique style, it is in an ideal location, vary quiet but also at walking distance to shops, different businesses, the beach and aslo Benalmadena port. Very near is a beautiful renovated Orthodox church. Access to the house is via a beautiful porch with a wide terrace the surrounds the front part of the property. The terrace has no columns, a feat for the times. An entrance hall gives access to the fully equipped kitchen and leading on to a utility /Laundry room that gives side access to the pool area. On this floor there are 4 large bedrooms with fitted wardrobes and 2 bathrooms. one with a jacuzzi and one with a shower. The sitting room with leave you breathless for its size and Art deco style, with a magnificent Agata floor and stone fireplace, high ceilings, and direct access to the terrace. On the upper floor there is an enormous sitting room which leads you to the stunning teak wood terrace where there are stunning sea views. The house is in a large plot - 728m2 - with a large pool and a very big garage with room for various cars, another 2 bedrooms and 2 bathrooms to reform, creating the possibility of having a 2 bedroom apartment for guests, rental purposes etc. The property has had only One owner, who also collaborated with the architects in the design, this is a solid house built to last, good quality and ideal for those who appreciate superior quality materials, and large spaces and are ready to modernise to their own taste, conserving the soul and history of the property. In 2005 the kitchen was renovated as was the electricity