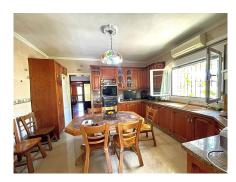

## REF# R4059757 - 759.000€

| 4    | 4     | 489 m² | 728 m² |
|------|-------|--------|--------|
| Beds | Baths | Built  | Plot   |

This villa built in the 70s has a unique style, it is in an ideal location, vary quiet but also at walking distance to shops, different businesses, the beach and aslo Benalmadena port. Very near is a beautiful renovated Orthodox church. Access to the house is via a beautiful porch with a wide terrace the surrounds the front part of the property. The terrace has no columns, a feat for the times. An entrance hall gives access to the fully equipped kitchen and leading on to a utility /Laundry room that gives side access to the pool area. On this floor there are 4 large bedrooms with fitted wardrobes and 2 bathrooms. one with a jacuzzi and one with a shower. The sitting room with leave you breathless for its size and Art deco style, with a magnificent Agata floor and stone fireplace, high ceilings, and direct access to the terrace. On the upper floor there is an enormous sitting room which leads you to the stunning teak wood terrace where there are stunning sea views. The house is in a large plot - 728m2 - with a large pool and a very big garage with room for various cars, another 2 bedrooms and 2 bathrooms to reform, creating the possibility of having a 2 bedroom apartment for guests, rental purposes etc. The property has had only One owner, who also collaborated with the architects in the design, this is a solid house built to last, good quality and ideal for those who appreciate superior quality materials, and large spaces and are ready to modernise to their own taste, conserving the soul and history of the property. In 2005 the kitchen was renovated as was the electricity

and plumbing. DONT MISS OUT ON THIS OPPORTUNITY .