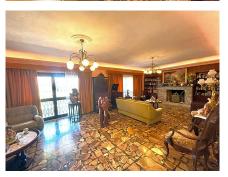

## REF# R4059757 - 759.000€

| 4    | 4     | 489 m² | 728 m² |
|------|-------|--------|--------|
| Beds | Baths | Built  | Plot   |

This villa built in the 70s has a unique style, it is in an ideal location, vary quiet but also at walking distance to shops, different businesses, the beach and aslo Benalmadena port. Very near is a beautiful renovated Orthodox church. Access to the house is via a beautiful porch with a wide terrace the surrounds the front part of the property. The terrace has no columns, a feat for the times. An entrance hall gives access to the fully equipped kitchen and leading on to a utility /Laundry room that gives side access to the pool area. On this floor there are 4 large bedrooms with fitted wardrobes and 2 bathrooms. one with a jacuzzi and one with a shower. The sitting room with leave you breathless for its size and Art deco style, with a magnificent Agata floor and stone fireplace, high ceilings, and direct access to the terrace. On the upper floor there is an enormous sitting room which leads you to the stunning teak wood terrace where there are stunning sea views. The house is in a large plot - 728m2 - with a large pool and a very big garage with room for various cars, another 2 bedrooms and 2 bathrooms to reform, creating the possibility of having a 2 bedroom apartment for guests, rental purposes etc. The property has had only One owner, who also collaborated with the architects in the design, this is a solid house built to last, good quality and ideal for those who appreciate superior quality materials, and large spaces and are ready to modernise to their own taste, conserving the soul and history of the property. In 2005 the kitchen was renovated as was the electricity