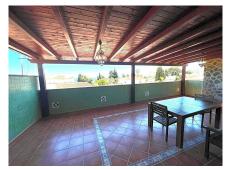

## REF# R4059757 - 759.000€

| 4    | 4     | 489 m² | 728 m² |
|------|-------|--------|--------|
| Beds | Baths | Built  | Plot   |

This villa built in the 70s has a unique style, it is in an ideal location, vary quiet but also at walking distance to shops, different businesses, the beach and aslo Benalmadena port. Very near is a beautiful renovated Orthodox church. Access to the house is via a beautiful porch with a wide terrace the surrounds the front part of the property. The terrace has no columns, a feat for the times. An entrance hall gives access to the fully equipped kitchen and leading on to a utility /Laundry room that gives side access to the pool area. On this floor there are 4 large bedrooms with fitted wardrobes and 2 bathrooms. one with a jacuzzi and one with a shower. The sitting room with leave you breathless for its size and Art deco style, with a magnificent Agata floor and stone fireplace, high ceilings, and direct access to the terrace. On the upper floor there is an enormous sitting room which leads you to the stunning teak wood terrace where there are stunning sea views. The house is in a large plot - 728m2 - with a large pool and a very big garage with room for various cars, another 2 bedrooms and 2 bathrooms to reform, creating the possibility of having a 2 bedroom apartment for guests, rental purposes etc. The property has had only One owner, who also collaborated with the architects in the design, this is a solid house built to last, good quality and ideal for those who appreciate superior quality materials, and large spaces and are ready to modernise to their own taste, conserving the soul and history of the property. In 2005 the kitchen was renovated as was the electricity